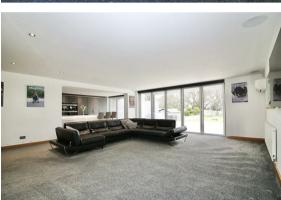

The main house, which extends to almost 5,700 sqft offers exceptionally spacious accommodation set over three floors including what must be one of the largest master bedroom suites currently on offer in the area. You enter this home into an impressive reception hall with stairs leading to the galleried landing. There are two reception rooms; the rear one having bifolding doors which opens into the beautiful kitchen/breakfast room with its central island and integrated appliances. An oversize utility room and cloakroom complete the ground floor. Up on the second floor are three of the double bedroom suites; each with their own dressing rooms and luxury en-suites, with two of the bedrooms having bi-fold doors onto a large balcony overlooking the panoramic gardens. To the second floor is the exceptionally spacious master suite comprising; a lovely bedroom with bi-fold doors onto the private balcony, either side are two luxury ensuites and to the rear are two fitted dressing rooms.

RECEPTION HALL

28 max x 20 (8.53m max x 6.10m)

SITTING ROOM 23 x 20 (7.01m x 6.10m)

GAMES ROOM/OFFICE

26 x 14'3 (7.92m x 4.34m)

KITCHEN/BREAKFAST ROOM 29 x 14 (8.84m x 4.27m)

UTILITY ROOM 14 x 13'10 (4.27m x 4.22m)