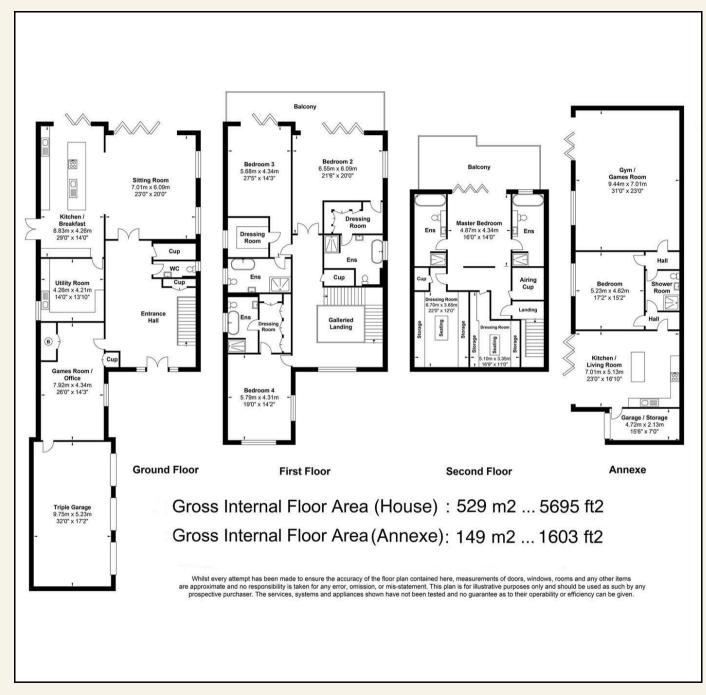

The main house, which extends to almost 5,700 sqft offers exceptionally spacious accommodation set over three floors including what must be one of the largest master bedroom suites currently on offer in the area. You enter this home into an impressive reception hall with stairs leading to the galleried landing. There are two reception rooms; the rear one having bifolding doors which opens into the beautiful kitchen/breakfast room with its central island and integrated appliances. An oversize utility room and cloakroom complete the ground floor. Up on the second floor are three of the double bedroom suites; each with their own dressing rooms and luxury en-suites, with two of the bedrooms having bi-fold doors onto a large balcony overlooking the panoramic gardens. To the second floor is the exceptionally spacious master suite comprising; a lovely bedroom with bi-fold doors onto the private balcony, either side are two luxury ensuites and to the rear are two fitted dressing rooms.

The house is approached over a gated driveway offering extensive parking and giving access to the triple garaging and further covered parking. To the rear are the extensive gardens including a paved split-level terrace, astro turf lawn and further gardens to the rear with panoramic views. The detached annexe offers a further 1,600 sqft which includes a kitchen/living room, double bedroom, luxury shower room and large games room/gym.

RECEPTION HALL

28 max x 20 (8.53m max x 6.10m)

SITTING ROOM 23 x 20 (7.01m x 6.10m)

GAMES ROOM/OFFICE

26 x 14'3 (7.92m x 4.34m)

KITCHEN/BREAKFAST ROOM 29 x 14 (8.84m x 4.27m)

UTILITY ROOM 14 x 13'10 (4.27m x 4.22m)

MASTER BEDROOM SUITE WITH BALCONY

38 x 28 (overall size) (11.58m x 8.53m (overall size))

BEDROOM TWO SUITE WITH BALCONY

32'2 x 20 (overall size) (9.80m x 6.10m (overall size))

BEDROOM THREE SUITE WITH BALCONY

33'4 x 14'4 (overall size) (10.16m x 4.37m (overall size))

BEDROOM FOUR SUITE 32 x 14'2 (overall size) (9.75m x 4.32m (overall size))

ANNEXE LIVING ROOM/KITCHEN 23 x 16'10 (7.01m x 5.13m)

ANNEXE BEDROOM 17'2 x 15'2 (5.23m x 4.62m)

ANNEXE SHOWER ROOM 8'10 x 7'9 (2.69m x 2.36m)

GAMES ROOM/GYM 31 x 23 (9.45m x 7.01m)

TRIPLE GARAGE 32 x 17'2 (9.75m x 5.23m)

VIEWING: Strictly by prior arrangement with Ashton White Estate Agents.

THESE PARTICULARS DO NOT CONSTITUTE ANY OFFER OF CONTRACT EITHER DIRECT OR COLLATERAL NOR ARE THEY TO BE ACTED UPON AS REPRESENTATIONS. ALL INTERESTED PARTIES MUST THEMSELVES VERIFY THE ACCURACY OF THESE PARTICULARS.