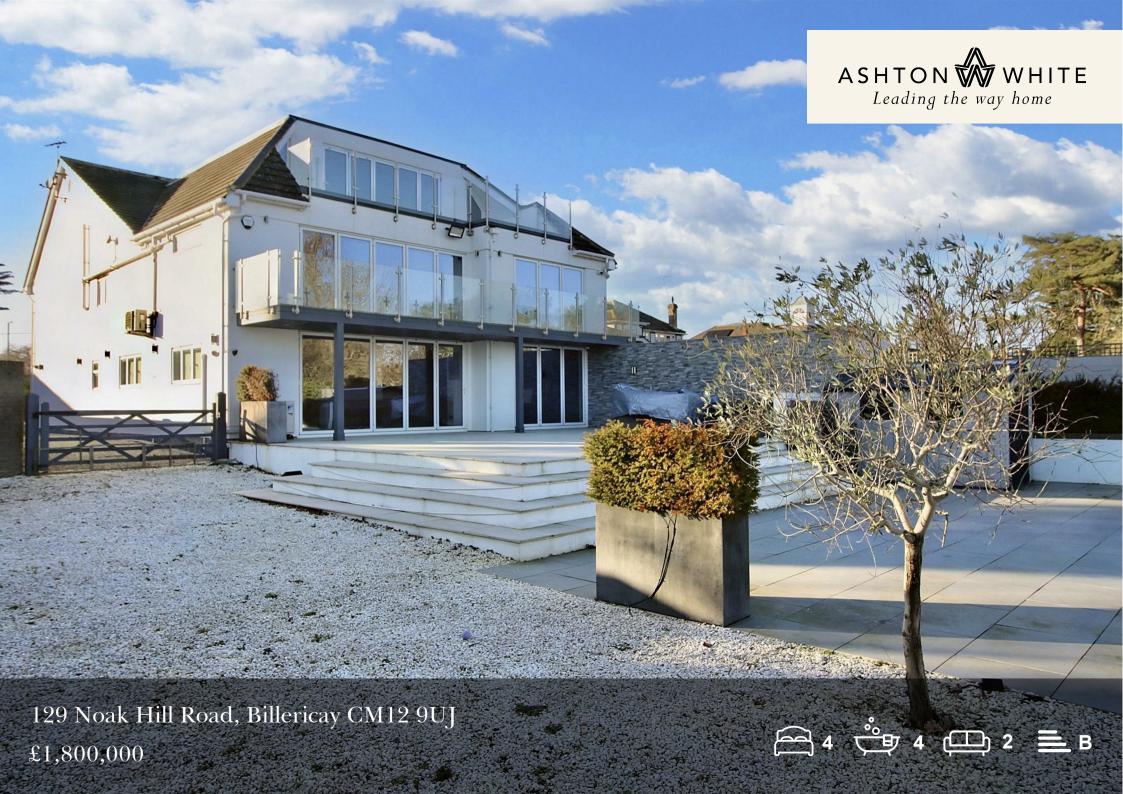

## 129 Noak Hill Road Billericay CM12 9UJ £1,800,000

Positioned towards the top of Noak Hill Road, Billericay, standing on a plot extending to 0.75 acres, is the outstanding four bedroom suite detached house with a large self-contained detached annexe.

The main house, which extends to almost 5,700 sqft offers exceptionally spacious accommodation set over three floors including what must be one of the largest master bedroom suites currently on offer in the area. You enter this home into an impressive reception hall with stairs leading to the galleried landing. There are two reception rooms; the rear one having bifolding doors which opens into the beautiful kitchen/breakfast room with its central island and integrated appliances. An oversize utility room and cloakroom complete the ground floor. Up on the second floor are three of the double bedroom suites; each with their own dressing rooms and luxury en-suites, with two of the bedrooms having bi-fold doors onto a large balcony overlooking the panoramic gardens. To the second floor is the exceptionally spacious master suite comprising; a lovely bedroom with bi-fold doors onto the private balcony, either side are two luxury ensuites and to the rear are two fitted dressing rooms.

The house is approached over a gated driveway offering extensive parking and giving access to the triple garaging and further covered parking. To the rear are the extensive gardens including a paved split-level terrace, astro turf lawn and further gardens to the rear with panoramic views. The detached annexe offers a further 1,600 sqft which includes a kitchen/living room, double bedroom, luxury shower room and large games room/gym.