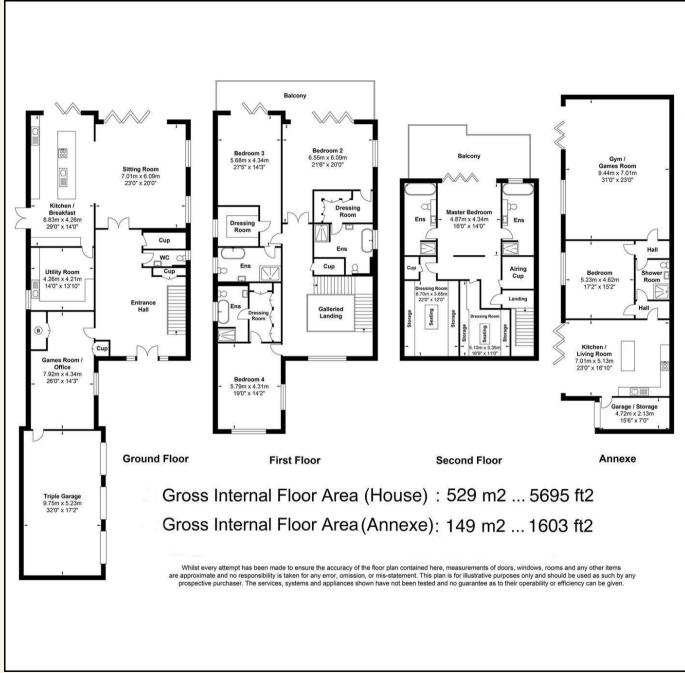

The main house, which extends to almost 5,700 sqft offers exceptionally spacious accommodation set over three floors including what must be one of the largest master bedroom suites currently on offer in the area. You enter this home into an impressive reception hall with stairs leading to the galleried landing. There are two reception rooms; the rear one having bifolding doors which opens into the beautiful kitchen/breakfast room with its central island and integrated appliances. An oversize utility room and cloakroom complete the ground floor. Up on the second floor are three of the double bedroom suites; each with their own dressing rooms and luxury en-suites, with two of the bedrooms having bi-fold doors onto a large balcony overlooking the panoramic gardens. To the second floor is the exceptionally spacious master suite comprising; a lovely bedroom with bi-fold doors onto the private balcony, either side are two luxury ensuites and to the rear are two fitted dressing rooms.

The house is approached over a gated driveway offering extensive parking and giving access to the triple garaging and further covered parking. To the rear are the extensive gardens including a paved split-level terrace, astro turf lawn and further gardens to the rear with panoramic views. The detached annexe offers a further 1,600 sqft which includes a kitchen/living room, double bedroom, luxury shower room and large games room/gym.

RECEPTION HALL

28 max x 20 (8.53m max x 6.10m)

SITTING ROOM 23 x 20 (7.01m x 6.10m)

GAMES ROOM/OFFICE

26 x 14'3 (7.92m x 4.34m)

KITCHEN/BREAKFAST ROOM 29 x 14 (8.84m x 4.27m)

UTILITY ROOM 14 x 13'10 (4.27m x 4.22m)

MASTER BEDROOM SUITE WITH BALCONY

38 x 28 (overall size) (11.58m x 8.53m (overall size))

BEDROOM TWO SUITE WITH BALCONY

32'2 x 20 (overall size) (9.80m x 6.10m (overall size))

BEDROOM THREE SUITE WITH BALCONY

33'4 x 14'4 (overall size) (10.16m x 4.37m (overall size))

BEDROOM FOUR SUITE 32 x 14'2 (overall size) (9.75m x 4.32m (overall size))

ANNEXE LIVING ROOM/KITCHEN 23 x 16'10 (7.01m x 5.13m)

ANNEXE BEDROOM 17'2 x 15'2 (5.23m x 4.62m)

ANNEXE SHOWER ROOM 8'10 x 7'9 (2.69m x 2.36m)

GAMES ROOM/GYM 31 x 23 (9.45m x 7.01m)

TRIPLE GARAGE 32 x 17'2 (9.75m x 5.23m)

VIEWING: Strictly by prior arrangement with Ashton White Estate Agents.

THESE PARTICULARS DO NOT CONSTITUTE ANY OFFER OF CONTRACT EITHER DIRECT OR COLLATERAL NOR ARE THEY TO BE ACTED UPON AS REPRESENTATIONS. ALL INTERESTED PARTIES MUST THEMSELVES VERIFY THE ACCURACY OF THESE PARTICULARS.