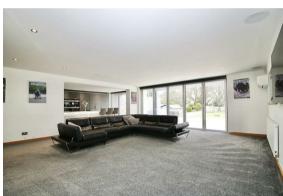

The main house, which extends to almost 5,700 sqft offers exceptionally spacious accommodation set over three floors including what must be one of the largest master bedroom suites currently on offer in the area. You enter this home into an impressive reception hall with stairs leading to the galleried landing. There are two reception rooms; the rear one having bifolding doors which opens into the beautiful kitchen/breakfast room with its central island and integrated appliances. An oversize utility room and cloakroom complete the ground floor. Up on the second floor are three of the double bedroom suites; each with their own dressing rooms and luxury en-suites, with two of the bedrooms having bi-fold doors onto a large balcony overlooking the panoramic gardens. To the second floor is the exceptionally spacious master suite comprising; a lovely bedroom with bi-fold doors onto the private balcony, either side are two luxury ensuites and to the rear are two fitted dressing rooms.

RECEPTION HALL

28 max x 20 (8.53m max x 6.10m)

SITTING ROOM 23 x 20 (7.01m x 6.10m)

GAMES ROOM/OFFICE

26 x 14'3 (7.92m x 4.34m)

KITCHEN/BREAKFAST ROOM 29 x 14 (8.84m x 4.27m)

UTILITY ROOM 14 x 13'10 (4.27m x 4.22m)