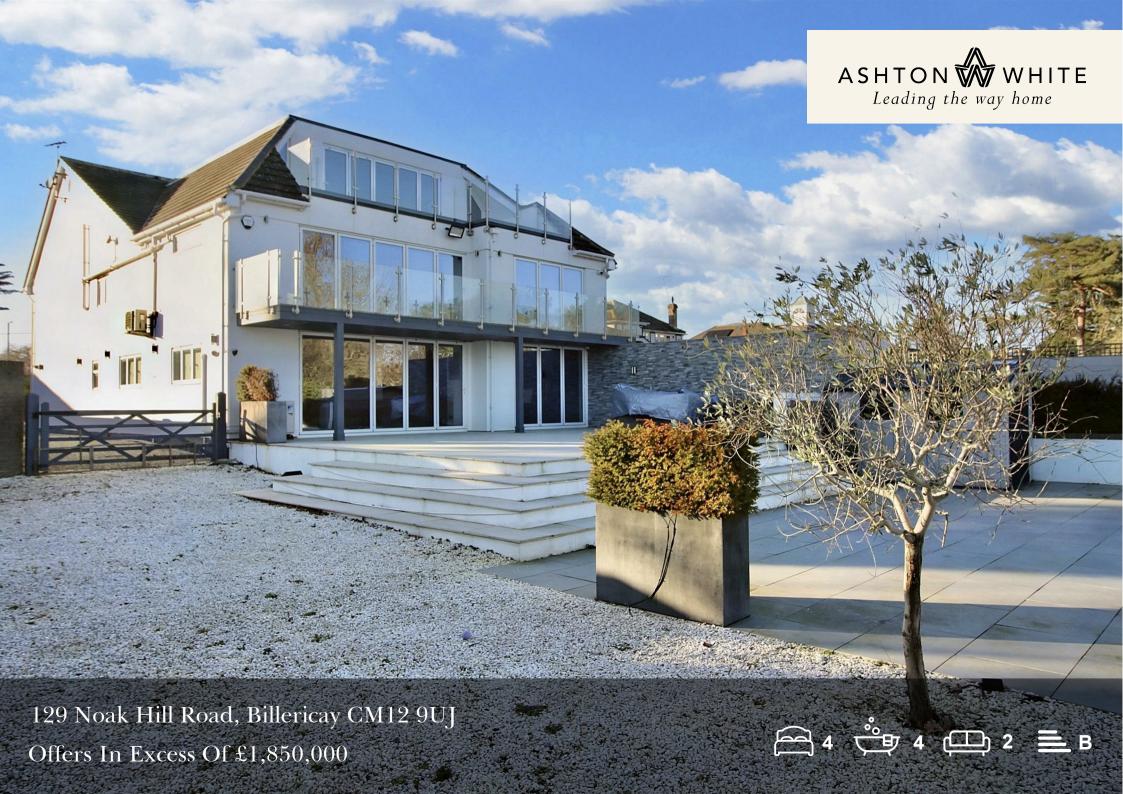

## 129 Noak Hill Road Billericay CM12 9UJ Offers In Excess Of

\*\*\*SALE AGREED BY ASHTON WHITE\*\*Positioned towards the top of Noak Hill Road, Billericay, standing on a plot extending to 0.75 acres, is the outstanding four bedroom suite detached house with a large self-contained detached annexe.

The main house, which extends to almost 5,700 sqft offers exceptionally spacious accommodation set over three floors including what must be one of the largest master bedroom suites currently on offer in the area. You enter this home into an impressive reception hall with stairs leading to the galleried landing. There are two reception rooms; the rear one having bifolding doors which opens into the beautiful kitchen/breakfast room with its central island and integrated appliances. An oversize utility room and cloakroom complete the ground floor. Up on the second floor are three of the double bedroom suites; each with their own dressing rooms and luxury en-suites, with two of the bedrooms having bi-fold doors onto a large balcony overlooking the panoramic gardens. To the second floor is the exceptionally spacious master suite comprising; a lovely bedroom with bi-fold doors onto the private balcony, either side are two luxury ensuites and to the rear are two fitted dressing rooms.

The house is approached over a gated driveway offering extensive parking and giving access to the triple garaging and further covered parking. To the rear are the extensive gardens including a paved split-level terrace, astro turf lawn and further gardens to the rear with panoramic views. The detached annexe offers a further 1,600 sqft which includes a kitchen/living room, double bedroom, luxury shower room and large games room/gym.