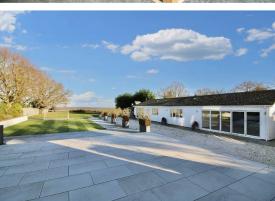

The house is approached over a gated driveway offering extensive parking and giving access to the triple garaging and further covered parking. To the rear are the extensive gardens including a paved split-level terrace, astro turf lawn and further gardens to the rear with panoramic views. The detached annexe offers a further 1,600 sqft which includes a kitchen/living room, double bedroom, luxury shower room and large games room/gym.