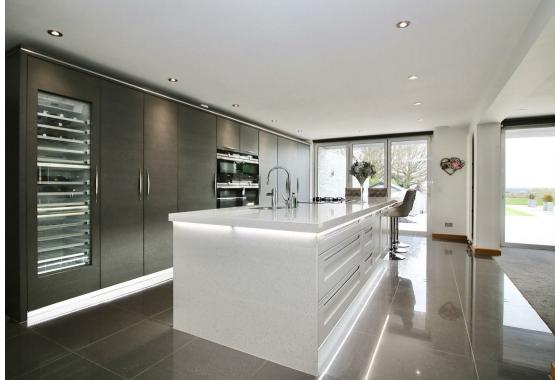

The main house, which extends to almost 5,700 sqft offers exceptionally spacious accommodation set over three floors including what must be one of the largest master bedroom suites currently on offer in the area. You enter this home into an impressive reception hall with stairs leading to the galleried landing. There are two reception rooms; the rear one having bifolding doors which opens into the beautiful kitchen/breakfast room with its central island and integrated appliances. An oversize utility room and cloakroom complete the ground floor. Up on the second floor are three of the double bedroom suites; each with their own dressing rooms and luxury en-suites, with two of the bedrooms having bi-fold doors onto a large balcony overlooking the panoramic gardens. To the second floor is the exceptionally spacious master suite comprising; a lovely bedroom with bi-fold doors onto the private balcony, either side are two luxury ensuites and to the rear are two fitted dressing rooms.

RECEPTION HALL

28 max x 20 (8.53m max x 6.10m)

SITTING ROOM 23 x 20 (7.01m x 6.10m)

GAMES ROOM/OFFICE

26 x 14'3 (7.92m x 4.34m)

KITCHEN/BREAKFAST ROOM 29 x 14 (8.84m x 4.27m)

UTILITY ROOM 14 x 13'10 (4.27m x 4.22m)