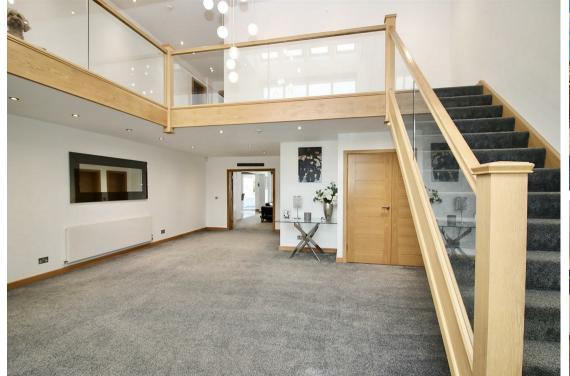

The main house, which extends to almost 5,700 sqft offers exceptionally spacious accommodation set over three floors including what must be one of the largest master bedroom suites currently on offer in the area. You enter this home into an impressive reception hall with stairs leading to the galleried landing. There are two reception rooms; the rear one having bifolding doors which opens into the beautiful kitchen/breakfast room with its central island and integrated appliances. An oversize utility room and cloakroom complete the ground floor. Up on the second floor are three of the double bedroom suites; each with their own dressing rooms and luxury en-suites, with two of the bedrooms having bi-fold doors onto a large balcony overlooking the panoramic gardens. To the second floor is the exceptionally spacious master suite comprising; a lovely bedroom with bi-fold doors onto the private balcony, either side are two luxury ensuites and to the rear are two fitted dressing rooms.

RECEPTION HALL

28 max x 20 (8.53m max x 6.10m)

SITTING ROOM 23 x 20 (7.01m x 6.10m)

GAMES ROOM/OFFICE

26 x 14'3 (7.92m x 4.34m)

KITCHEN/BREAKFAST ROOM 29 x 14 (8.84m x 4.27m)

UTILITY ROOM 14 x 13'10 (4.27m x 4.22m)