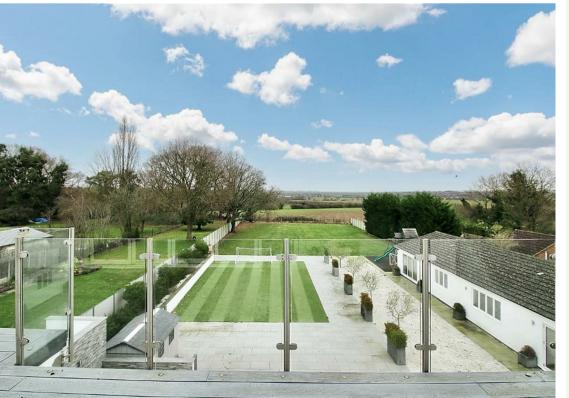

The house is approached over a gated driveway offering extensive parking and giving access to the triple garaging and further covered parking. To the rear are the extensive gardens including a paved split-level terrace, astro turf lawn and further gardens to the rear with panoramic views. The detached annexe offers a further 1,600 sqft which includes a kitchen/living room, double bedroom, luxury shower room and large games room/gym.