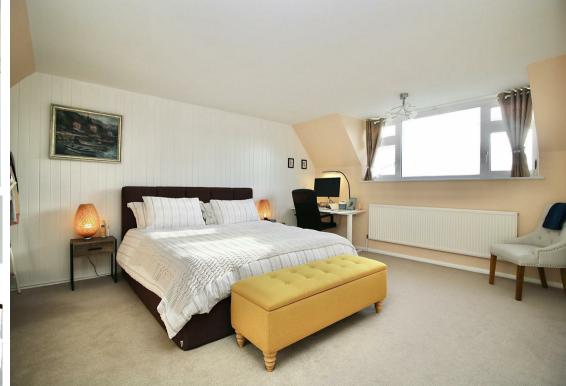

Up on the first floor are the three double bedrooms, which includes an exceptionally large master bedroom and a modern fitted cloakroom. The house stands on a large plot with an average depth of 125' and average width of 65'. A wide side driveway leads to the rear with a hardstanding area and the detached double garage (20'8 x 19'2) and adjoining workshop (19'2 x 7'4). The extensive garden extends to around 75' being mainly laid to lawn.

GROUND FLOOR BATHROOM 6'8 x 6 (2.03m x 1.83m)

BEDROOM ONE 16'9 x 13'2 (5.11m x 4.01m)

BEDROOM TWO 17'2 x 9'6 (5.23m x 2.90m)

BEDROOM THREE 12'6 x 9'6 (3.81m x 2.90m)

FIRST FLOOR CLOAKROOM 6 x 4'7 (1.83m x 1.40m)