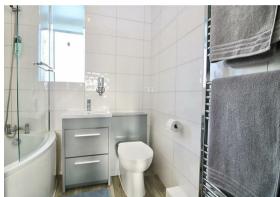

The accommodation, enhanced by impressively high ceilings offers an inviting hallway featuring a retro hardwood open tread staircase, modern fitted bathroom, two well-proportioned reception rooms to the front, one could be a fourth bedroom if preferred, and a sitting room to the rear along with a good size recently fitted kitchen/breakfast room.

GROUND FLOOR BATHROOM 6'8 x 6 (2.03m x 1.83m)

BEDROOM ONE 16'9 x 13'2 (5.11m x 4.01m)

BEDROOM TWO 17'2 x 9'6 (5.23m x 2.90m)

BEDROOM THREE 12'6 x 9'6 (3.81m x 2.90m)

FIRST FLOOR CLOAKROOM 6 x 4'7 (1.83m x 1.40m)