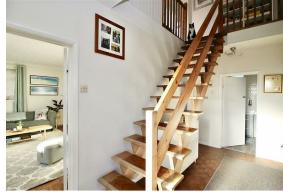

The accommodation, enhanced by impressively high ceilings offers an inviting hallway featuring a retro hardwood open tread staircase, modern fitted bathroom, two well-proportioned reception rooms to the front, one could be a fourth bedroom if preferred, and a sitting room to the rear along with a good size recently fitted kitchen/breakfast room.