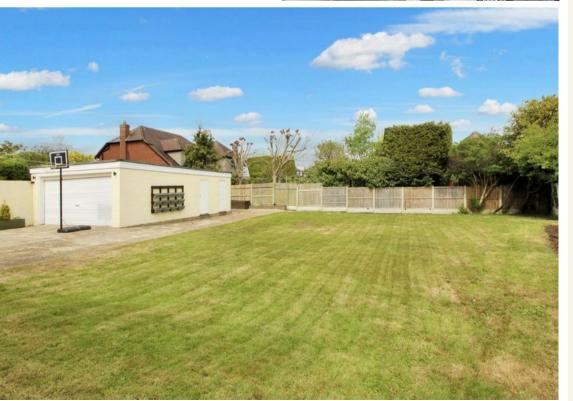

Up on the first floor are the three double bedrooms, which includes an exceptionally large master bedroom and a modern fitted cloakroom. The house stands on a large plot with an average depth of 125' and average width of 65'. A wide side driveway leads to the rear with a hardstanding area and the detached double garage (20'8 x 19'2) and adjoining workshop (19'2 x 7'4). The extensive garden extends to around 75' being mainly laid to lawn.