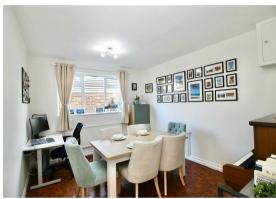

ENTRANCE HALL 14'6 x 6'6 (4.42m x 1.98m)

LOUNGE 17'3 x 12 (5.26m x 3.66m)

SITTING ROOM 13'2 x 9'7 (4.01m x 2.92m)

DINING ROOM/BEDROOM FOUR 13'2 x 10'5 (4.01m x 3.18m )

KITCHEN/BREAKFAST ROOM 16'10 x 12 (5.13m x 3.66m)