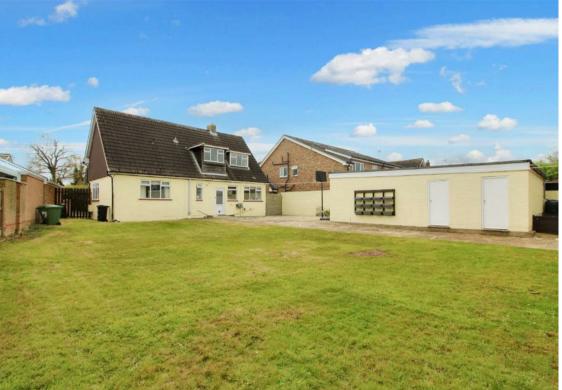

Up on the first floor are the three double bedrooms, which includes an exceptionally large master bedroom and a modern fitted cloakroom. The house stands on a large plot with an average depth of 125' and average width of 65'. A wide side driveway leads to the rear with a hardstanding area and the detached double garage (20'8 x 19'2) and adjoining workshop (19'2 x 7'4). The extensive garden extends to around 75' being mainly laid to lawn.

GARAGE & WORKSHOP 28' x 19'2 (8.53m x 5.84m)

VIEWING: Strictly by prior arrangement with Ashton White Estate Agents.

THESE PARTICULARS DO NOT CONSTITUTE ANY OFFER OF CONTRACT EITHER DIRECT OR COLLATERAL NOR ARE THEY TO BE ACTED UPON AS REPRESENTATIONS. ALL INTERESTED PARTIES MUST THEMSELVES VERIFY THE ACCURACY OF THESE PARTICULARS.