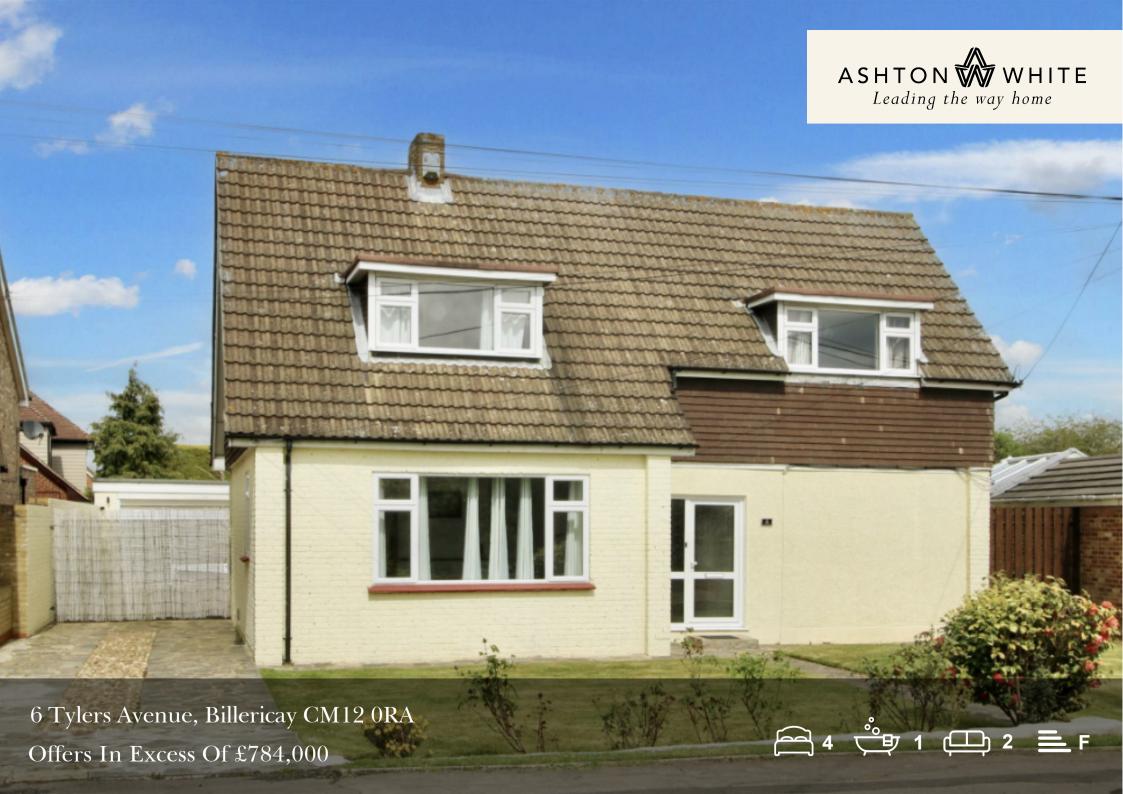

## 6 Tylers Avenue Billericay CM12 0RA

Located in a sought after road, ideally positioned for access to both Buttsbury and Mayflower Schools is this truly spacious four bedroom detached 1950's house. The property can be enjoyed with the current design and configuration, or will make an exciting project to create your dream home, with planning permission recently granted for two storey front and part double and single storey rear extensions, together with demolition of the existing garage and construction of a proposed new single storey outbuilding to the garden; Planning No. 22/01756/FULL

The accommodation, enhanced by impressively high ceilings offers an inviting hallway featuring a retro hardwood open tread staircase, modern fitted bathroom, two well-proportioned reception rooms to the front, one could be a fourth bedroom if preferred, and a sitting room to the rear along with a good size recently fitted kitchen/breakfast room.

Up on the first floor are the three double bedrooms, which includes an exceptionally large master bedroom and a modern fitted cloakroom. The house stands on a large plot with an average depth of 125' and average width of 65'. A wide side driveway leads to the rear with a hardstanding area and the detached double garage (20'8 x 19'2) and adjoining workshop (19'2 x 7'4). The extensive garden extends to around 75' being mainly laid to lawn.