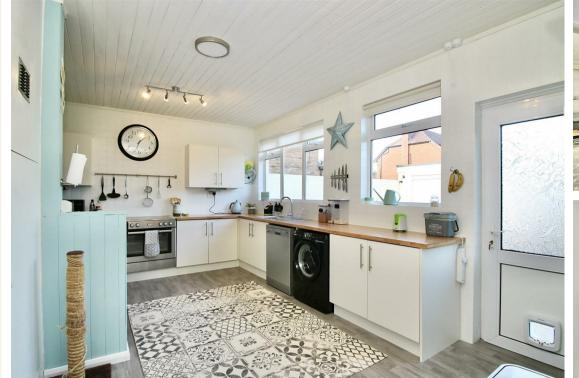

The accommodation, enhanced by impressively high ceilings offers an inviting hallway featuring a retro hardwood open tread staircase, modern fitted bathroom, two well-proportioned reception rooms to the front, one could be a fourth bedroom if preferred, and a sitting room to the rear along with a good size recently fitted kitchen/breakfast room.

ENTRANCE HALL 14'6 x 6'6 (4.42m x 1.98m)

LOUNGE 17'3 x 12 (5.26m x 3.66m)

SITTING ROOM 13'2 x 9'7 (4.01m x 2.92m)

DINING ROOM/BEDROOM FOUR 13'2 x 10'5 (4.01m x 3.18m )

KITCHEN/BREAKFAST ROOM 16'10 x 12 (5.13m x 3.66m)