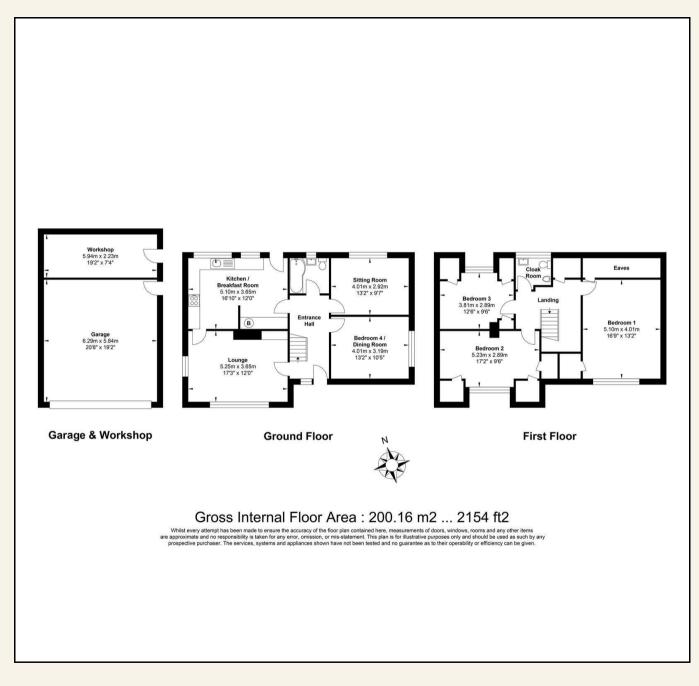

The accommodation, enhanced by impressively high ceilings offers an inviting hallway featuring a retro hardwood open tread staircase, modern fitted bathroom, two well-proportioned reception rooms to the front, one could be a fourth bedroom if preferred, and a sitting room to the rear along with a good size recently fitted kitchen/breakfast room.

Up on the first floor are the three double bedrooms, which includes an exceptionally large master bedroom and a modern fitted cloakroom. The house stands on a large plot with an average depth of 125' and average width of 65'. A wide side driveway leads to the rear with a hardstanding area and the detached double garage (20'8 x 19'2) and adjoining workshop (19'2 x 7'4). The extensive garden extends to around 75' being mainly laid to lawn.

ENTRANCE HALL 14'6 x 6'6 (4.42m x 1.98m)

LOUNGE 17'3 x 12 (5.26m x 3.66m)

SITTING ROOM 13'2 x 9'7 (4.01m x 2.92m)

DINING ROOM/BEDROOM FOUR 13'2 x 10'5 (4.01m x 3.18m )

KITCHEN/BREAKFAST ROOM 16'10 x 12 (5.13m x 3.66m)

GROUND FLOOR BATHROOM 6'8 x 6 (2.03m x 1.83m)

BEDROOM ONE 16'9 x 13'2 (5.11m x 4.01m)

BEDROOM TWO 17'2 x 9'6 (5.23m x 2.90m)

BEDROOM THREE 12'6 x 9'6 (3.81m x 2.90m)

FIRST FLOOR CLOAKROOM 6 x 4'7 (1.83m x 1.40m)

GARAGE & WORKSHOP 28' x 19'2 (8.53m x 5.84m)

VIEWING: Strictly by prior arrangement with Ashton White Estate Agents.

THESE PARTICULARS DO NOT CONSTITUTE ANY OFFER OF CONTRACT EITHER DIRECT OR COLLATERAL NOR ARE THEY TO BE ACTED UPON AS REPRESENTATIONS. ALL INTERESTED PARTIES MUST THEMSELVES VERIFY THE ACCURACY OF THESE PARTICULARS.