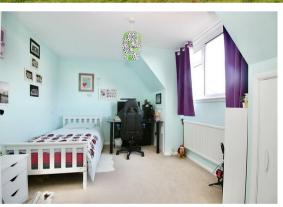

Up on the first floor are the three double bedrooms, which includes an exceptionally large master bedroom and a modern fitted cloakroom. The house stands on a large plot with an average depth of 125' and average width of 65'. A wide side driveway leads to the rear with a hardstanding area and the detached double garage (20'8 x 19'2) and adjoining workshop (19'2 x 7'4). The extensive garden extends to around 75' being mainly laid to lawn.

GROUND FLOOR BATHROOM 6'8 x 6 (2.03m x 1.83m)

BEDROOM ONE 16'9 x 13'2 (5.11m x 4.01m)

BEDROOM TWO 17'2 x 9'6 (5.23m x 2.90m)

BEDROOM THREE 12'6 x 9'6 (3.81m x 2.90m)

FIRST FLOOR CLOAKROOM 6 x 4'7 (1.83m x 1.40m)