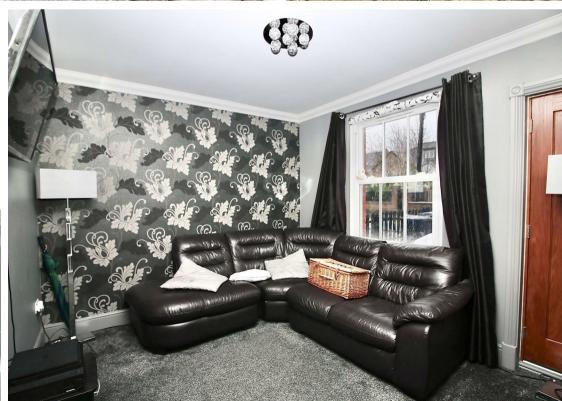

To the ground floor is the hallway, cosy lounge, cloakroom and a utility room. the semi-open plan kitchen comes with a range of integrated appliances and granite worktops, which opens into the spacious living/dining room with bi-folding doors opening onto the garden patio. Up on the first floor are three bedrooms; two singles and an exceptionally large double bedroom with an en-suite shower room. There is a further family bathroom on this floor. To the second floor is the large master bedroom with built-in wall to wall wardrobes and a large en-suite bath/shower room.

#### LOUNGE

12 x 9'10 (3.66m x 3.00m)