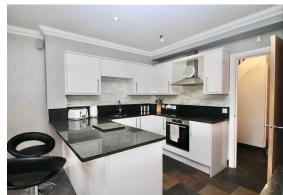

To the ground floor is the hallway, cosy lounge, cloakroom and a utility room. the semi-open plan kitchen comes with a range of integrated appliances and granite worktops, which opens into the spacious living/dining room with bi-folding doors opening onto the garden patio. Up on the first floor are three bedrooms; two singles and an exceptionally large double bedroom with an en-suite shower room. There is a further family bathroom on this floor. To the second floor is the large master bedroom with built-in wall to wall wardrobes and a large en-suite bath/shower room.

#### KITCHEN

11'10 x 8'6 (3.61m x 2.59m)