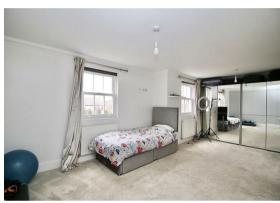

## BEDROOM ONE (SECOND FLOOR)

16'3 x 12 (4.95m x 3.66m)

#### BEDROOM TWO

19'2 x 11'2 max (5.84m x 3.40m max)

### BEDROOM THREE

12 x 7'2 (3.66m x 2.18m)

### BEDROOM FOUR

11'7 x 6'4 (3.53m x 1.93m)