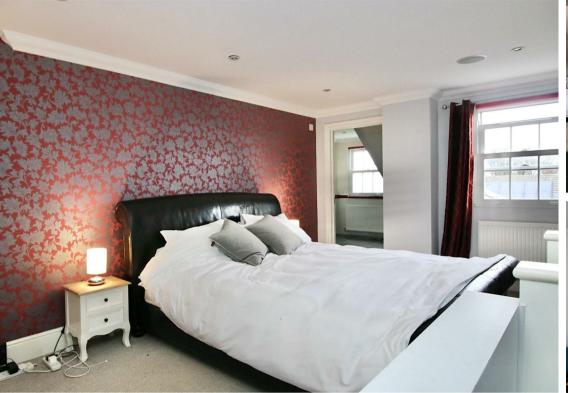

To the ground floor is the hallway, cosy lounge, cloakroom and a utility room. the semi-open plan kitchen comes with a range of integrated appliances and granite worktops, which opens into the spacious living/dining room with bi-folding doors opening onto the garden patio. Up on the first floor are three bedrooms; two singles and an exceptionally large double bedroom with an en-suite shower room. There is a further family bathroom on this floor. To the second floor is the large master bedroom with built-in wall to wall wardrobes and a large en-suite bath/shower room.

## BEDROOM ONE (SECOND FLOOR)

16'3 x 12 (4.95m x 3.66m)