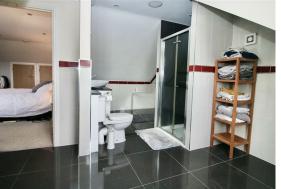

## EN-SUITE BATH/SHOWER ROOM

17 max x 11'6 max (5.18m max x 3.51m max)

### EN-SUITE SHOWER ROOM

8 x 6 (2.44m x 1.83m)