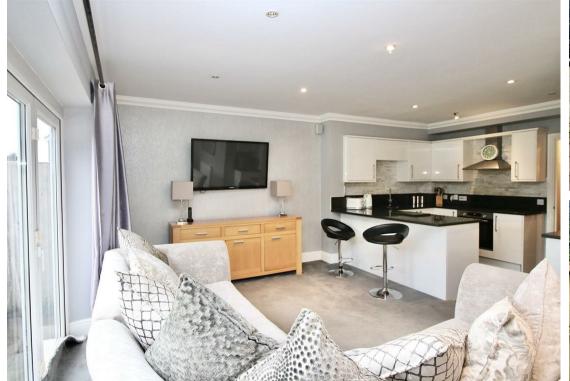

To the ground floor is the hallway, cosy lounge, cloakroom and a utility room. the semi-open plan kitchen comes with a range of integrated appliances and granite worktops, which opens into the spacious living/dining room with bi-folding doors opening onto the garden patio. Up on the first floor are three bedrooms; two singles and an exceptionally large double bedroom with an en-suite shower room. There is a further family bathroom on this floor. To the second floor is the large master bedroom with built-in wall to wall wardrobes and a large en-suite bath/shower room.

### DINING/LIVING ROOM

19'9 x 10'8 (6.02m x 3.25m)

#### KITCHEN

11'10 x 8'6 (3.61m x 2.59m)