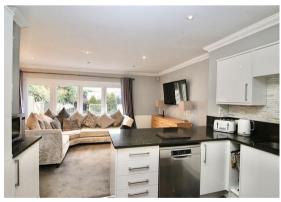

To the ground floor is the hallway, cosy lounge, cloakroom and a utility room. the semi-open plan kitchen comes with a range of integrated appliances and granite worktops, which opens into the spacious living/dining room with bi-folding doors opening onto the garden patio. Up on the first floor are three bedrooms; two singles and an exceptionally large double bedroom with an en-suite shower room. There is a further family bathroom on this floor. To the second floor is the large master bedroom with built-in wall to wall wardrobes and a large en-suite bath/shower room.

#### KITCHEN

11'10 x 8'6 (3.61m x 2.59m)