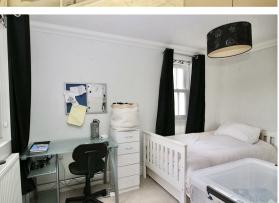

### BEDROOM THREE

12 x 7'2 (3.66m x 2.18m)

### BEDROOM FOUR

11'7 x 6'4 (3.53m x 1.93m)