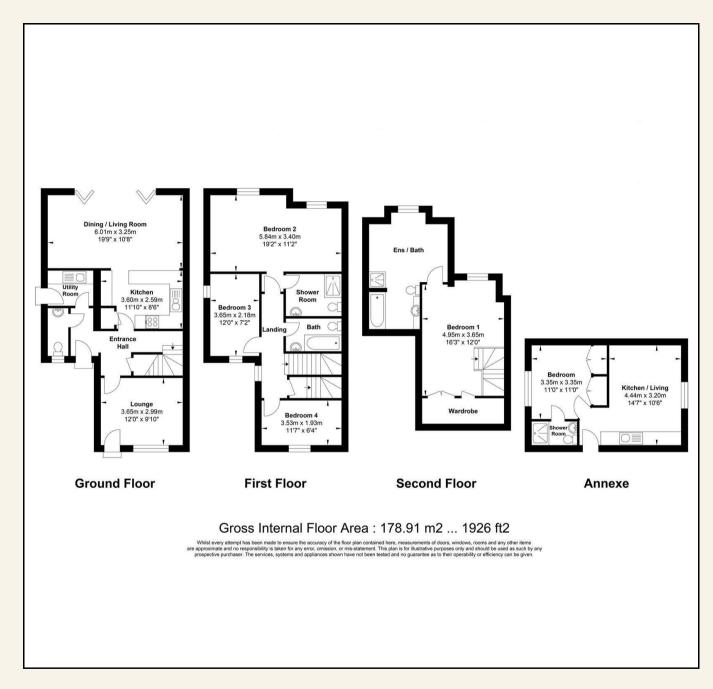

### 4 Woodside Cottages Norsey Road Billericay CM11 1DD

Located within one of Billericay's most sought after roads is this four bedroom end-terrace redbrick period cottage. The original property has been significantly extended and offers deceptively spacious living accommodation set over three floors. To the rear of the garden is a self-contained one bedroom annexe offering further ancillary accommodation, or the benefit of an investment with potential to rent the property.

To the ground floor is the hallway, cosy lounge, cloakroom and a utility room. the semi-open plan kitchen comes with a range of integrated appliances and granite worktops, which opens into the spacious living/dining room with bi-folding doors opening onto the garden patio. Up on the first floor are three bedrooms; two singles and an exceptionally large double bedroom with an en-suite shower room. There is a further family bathroom on this floor. To the second floor is the large master bedroom with built-in wall to wall wardrobes and a large en-suite bath/shower room.

To the front is a private driveway offering parking for several cars. Side access leads round to the good-size garden with a large paved patio and lawn. Separated off at the bottom of the garden is the detached self-contained one bedroom annexe. The property is located just over a mile from Billericay train station and High Street.

### ENTRANCE HALL

12 x 6'6 max (3.66m x 1.98m max)

# GROUND FLOOR CLOAKROOM

6 x 2'10 (1.83m x 0.86m)

#### LOUNGE

12 x 9'10 (3.66m x 3.00m)

### DINING/LIVING ROOM

19'9 x 10'8 (6.02m x 3.25m)

#### KITCHEN

11'10 x 8'6 (3.61m x 2.59m)

### UTILITY ROOM

6'8 x 5'2 (2.03m x 1.57m)

## BEDROOM ONE (SECOND FLOOR)

16'3 x 12 (4.95m x 3.66m)

## EN-SUITE BATH/SHOWER ROOM

17 max x 11'6 max (5.18m max x 3.51m max)

#### BEDROOM TWO

19'2 x 11'2 max (5.84m x 3.40m max)

### EN-SUITE SHOWER ROOM

8 x 6 (2.44m x 1.83m)

### BEDROOM THREE

12 x 7'2 (3.66m x 2.18m)

### BEDROOM FOUR

11'7 x 6'4 (3.53m x 1.93m)

### FAMILY BATHROOM

8'2 x 5 (2.49m x 1.52m)

## SELF-CONTAINED ONE BEDROOM ANNEXE

 $21'6 \times 14'7 \ (6.55 \text{m} \times 4.45 \text{m})$ 

**VIEWING:** Strictly by prior arrangement with Ashton White Estate Agents.

THESE PARTICULARS DO NOT CONSTITUTE ANY OFFER OF CONTRACT EITHER DIRECT OR COLLATERAL NOR ARE THEY TO BE ACTED UPON AS REPRESENTATIONS. ALL INTERESTED PARTIES MUST THEMSELVES VERIFY THE ACCURACY OF THESE PARTICULARS.