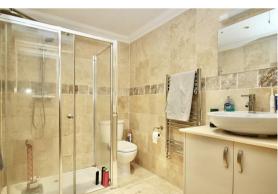

### FAMILY BATHROOM

8'2 x 5 (2.49m x 1.52m)

### EN-SUITE SHOWER ROOM

8 x 6 (2.44m x 1.83m)