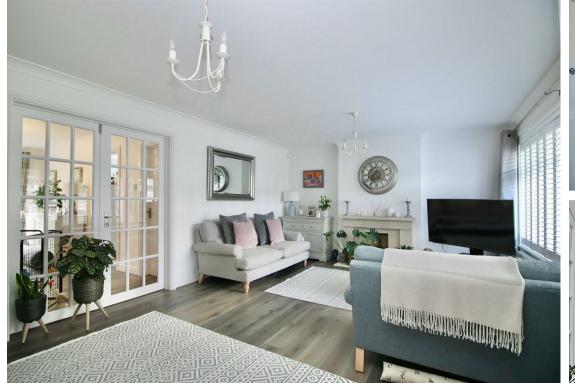

This desirable home offers well-planned accommodation, a large garage and good-size sunny, south/west facing rear garden. You enter the property into a porch with a built-in cloaks cupboard. A door takes you into the spacious lounge with a feature fireplace, staircase rising to the first floor and double doors opening into the separate dining room, with wide patio doors leading to the garden. A further door gives access to the ground floor cloakroom, which is fitted with a white suite. The kitchen, which overlooks the rear garden, is fitted in a range of white Shaker style units, with matching worktops and integrated appliances.

## **ENTRANCE LOBBY**

LOUNGE 20'2 13 (6.15m 3.96m)

DINING ROOM 15'9 X 10'7

KITCHEN 12'6 x 9'1 (3.81m x 2.77m)

GROUND FLOOR CLOAKROOM

SPACIOUS LANDING

BEDROOM ONE 11'10 x 11'10 (3.61m x 3.61m)

EN-SUITE SHOWER ROOM