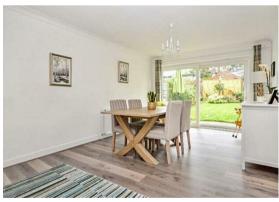

This desirable home offers well-planned accommodation, a large garage and good-size sunny, south/west facing rear garden. You enter the property into a porch with a built-in cloaks cupboard. A door takes you into the spacious lounge with a feature fireplace, staircase rising to the first floor and double doors opening into the separate dining room, with wide patio doors leading to the garden. A further door gives access to the ground floor cloakroom, which is fitted with a white suite. The kitchen, which overlooks the rear garden, is fitted in a range of white Shaker style units, with matching worktops and integrated appliances.

## **ENTRANCE LOBBY**

LOUNGE 20'2 13 (6.15m 3.96m)

DINING ROOM 15'9 X 10'7

KITCHEN 12'6 x 9'1 (3.81m x 2.77m)

GROUND FLOOR CLOAKROOM

SPACIOUS LANDING

BEDROOM ONE 11'10 x 11'10 (3.61m x 3.61m)

EN-SUITE SHOWER ROOM