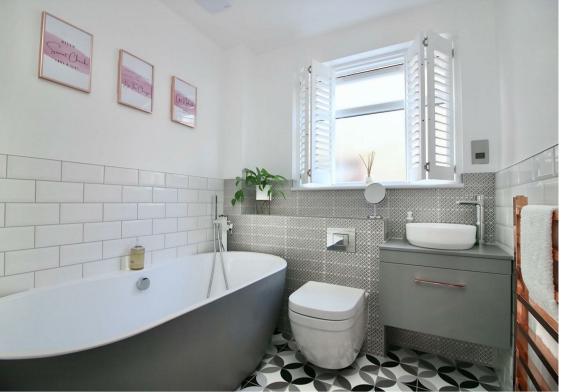

Up on the first floor is a surprisingly spacious landing, with a built-in airing cupboard and access to the part-boarded loft with a pull-down ladder. The main bedroom is situated to the rear, offering ample space with a pleasant view down the garden. The en-suite shower room is fitted with a white suite, heated towel rail and feature tiling. There are a further three bedrooms (all large enough to accommodate double beds), two of the bedrooms have the benefit of built-in wardrobes. The recently re-fitted family bathroom, has a stylish white suite with contrasting grey and rose gold fittings, with feature tiling.

BEDROOM TWO 10 x 10 (3.05m x 3.05m)

BEDROOM THREE 12'4 x 8 (3.76m x 2.44m)

BEDROOM FOUR 10 x 8'10 (3.05m x 2.69m)

FAMILY BATHROOM

GARAGE 16'5 x 8'4 (5.00m x 2.54m)

**VIEWING:** Strictly by prior arrangement with Ashton White Estate Agents.