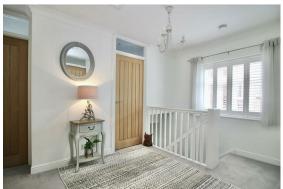

Up on the first floor is a surprisingly spacious landing, with a built-in airing cupboard and access to the part-boarded loft with a pull-down ladder. The main bedroom is situated to the rear, offering ample space with a pleasant view down the garden. The en-suite shower room is fitted with a white suite, heated towel rail and feature tiling. There are a further three bedrooms (all large enough to accommodate double beds), two of the bedrooms have the benefit of built-in wardrobes. The recently re-fitted family bathroom, has a stylish white suite with contrasting grey and rose gold fittings, with feature tiling.