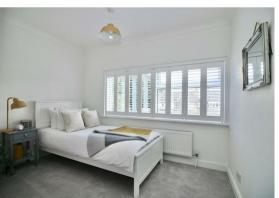

Up on the first floor is a surprisingly spacious landing, with a built-in airing cupboard and access to the part-boarded loft with a pull-down ladder. The main bedroom is situated to the rear, offering ample space with a pleasant view down the garden. The en-suite shower room is fitted with a white suite, heated towel rail and feature tiling. There are a further three bedrooms (all large enough to accommodate double beds), two of the bedrooms have the benefit of built-in wardrobes. The recently re-fitted family bathroom, has a stylish white suite with contrasting grey and rose gold fittings, with feature tiling.

## **ENTRANCE LOBBY**

LOUNGE 20'2 13 (6.15m 3.96m)

DINING ROOM 15'9 X 10'7

KITCHEN 12'6 x 9'1 (3.81m x 2.77m)

GROUND FLOOR CLOAKROOM

SPACIOUS LANDING

BEDROOM ONE 11'10 x 11'10 (3.61m x 3.61m)

EN-SUITE SHOWER ROOM