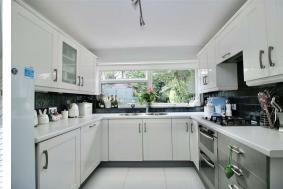

This desirable home offers well-planned accommodation, a large garage and good-size sunny, south/west facing rear garden. You enter the property into a porch with a built-in cloaks cupboard. A door takes you into the spacious lounge with a feature fireplace, staircase rising to the first floor and double doors opening into the separate dining room, with wide patio doors leading to the garden. A further door gives access to the ground floor cloakroom, which is fitted with a white suite. The kitchen, which overlooks the rear garden, is fitted in a range of white Shaker style units, with matching worktops and integrated appliances.

## **ENTRANCE LOBBY**

LOUNGE 20'2 13 (6.15m 3.96m)

DINING ROOM 15'9 X 10'7

KITCHEN 12'6 x 9'1 (3.81m x 2.77m)

GROUND FLOOR CLOAKROOM

SPACIOUS LANDING

BEDROOM ONE 11'10 x 11'10 (3.61m x 3.61m)

EN-SUITE SHOWER ROOM