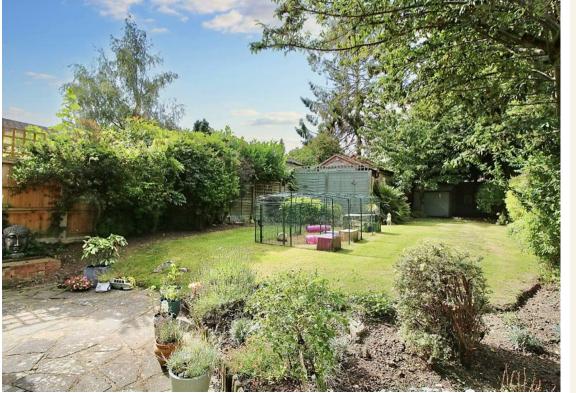

To the front is a deep garden laid to lawn with hedging and shrubs. A gravel driveway provides off road parking and leads to the large garage with an electric roller door. Pedestrian side access to both flanks of the house takes you round to the lovely 70' south/west facing secluded garden. There is a paved patio, extensive lawn bordered by mature shrubs, hedging and trees.