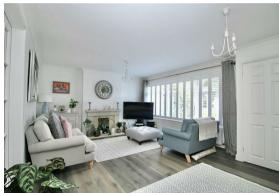

This desirable home offers well-planned accommodation, a large garage and good-size sunny, south/west facing rear garden. You enter the property into a porch with a built-in cloaks cupboard. A door takes you into the spacious lounge with a feature fireplace, staircase rising to the first floor and double doors opening into the separate dining room, with wide patio doors leading to the garden. A further door gives access to the ground floor cloakroom, which is fitted with a white suite. The kitchen, which overlooks the rear garden, is fitted in a range of white Shaker style units, with matching worktops and integrated appliances.

## **ENTRANCE LOBBY**

LOUNGE 20'2 13 (6.15m 3.96m)

DINING ROOM 15'9 X 10'7

KITCHEN 12'6 x 9'1 (3.81m x 2.77m)

GROUND FLOOR CLOAKROOM

SPACIOUS LANDING

BEDROOM ONE 11'10 x 11'10 (3.61m x 3.61m)

EN-SUITE SHOWER ROOM