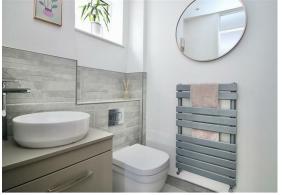

Up on the first floor is a surprisingly spacious landing, with a built-in airing cupboard and access to the part-boarded loft with a pull-down ladder. The main bedroom is situated to the rear, offering ample space with a pleasant view down the garden. The en-suite shower room is fitted with a white suite, heated towel rail and feature tiling. There are a further three bedrooms (all large enough to accommodate double beds), two of the bedrooms have the benefit of built-in wardrobes. The recently re-fitted family bathroom, has a stylish white suite with contrasting grey and rose gold fittings, with feature tiling.