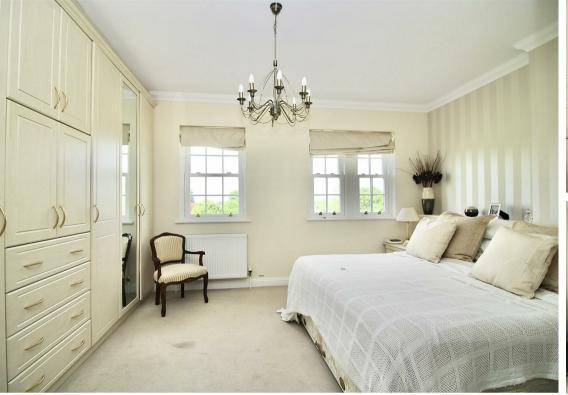

You enter this property via a communal entrance hallway with access to two properties. From the private entrance door, you come into a welcoming hall with access to the spacious open plan kitchen/dining room, comprehensively fitted in a range of Shaker style units, contrasting granite worktops and integrated appliances. There is a separate utility room, downstairs cloakroom and a bright lounge with French doors opening out to the private garden patio area which leads on to the 9 acres of communal park land. On the first floor there are three double bedrooms; the master bedroom having the benefit of an en-suite shower room, and a family bathroom.

ENTRANCE HALL

GROUND FLOOR CLOAKROOM

SITTING ROOM 15'4 x 13 (4.67m x 3.96m)

KITCHEN/BREAKFAST ROOM

15'4 x 12'6 (4.67m x 3.81m)

BEDROOM ONE 15'2 x 13 (4.62m x 3.96m)

EN-SUITE SHOWER ROOM

BEDROOM TWO 10'7 x 9'10 (3.23m x 3.00m)