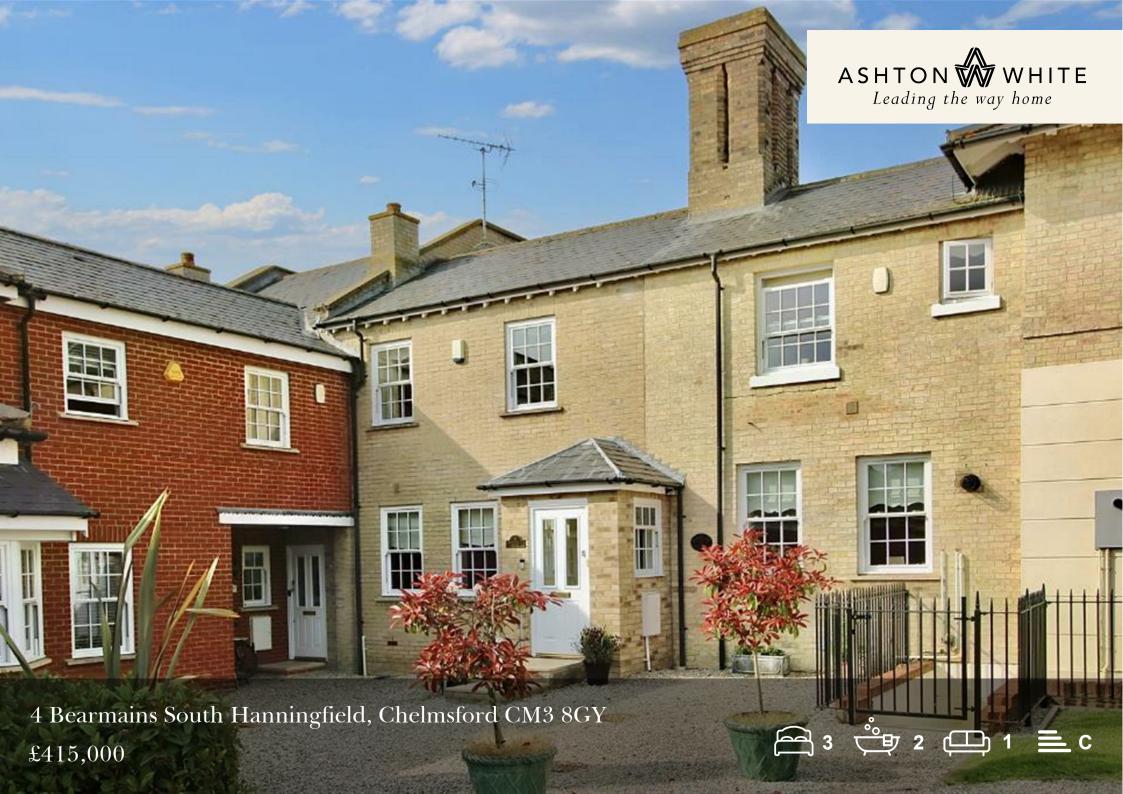

A beautifully proportioned three bedroom home located within the sought-after privately gated development of Bearmains, South Hanningfield, which overlooks the majestic Hanningfield reservoir and comes with two private parking spaces.

You enter this property via a communal entrance hallway with access to two properties. From the private entrance door, you come into a welcoming hall with access to the spacious open plan kitchen/dining room, comprehensively fitted in a range of Shaker style units, contrasting granite worktops and integrated appliances. There is a separate utility room, downstairs cloakroom and a bright lounge with French doors opening out to the private garden patio area which leads on to the 9 acres of communal park land. On the first floor there are three double bedrooms; the master bedroom having the benefit of an en-suite shower room, and a family bathroom.