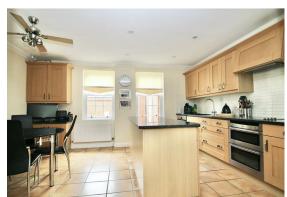

You enter this property via a communal entrance hallway with access to two properties. From the private entrance door, you come into a welcoming hall with access to the spacious open plan kitchen/dining room, comprehensively fitted in a range of Shaker style units, contrasting granite worktops and integrated appliances. There is a separate utility room, downstairs cloakroom and a bright lounge with French doors opening out to the private garden patio area which leads on to the 9 acres of communal park land. On the first floor there are three double bedrooms; the master bedroom having the benefit of an en-suite shower room, and a family bathroom.

ENTRANCE HALL

GROUND FLOOR CLOAKROOM

SITTING ROOM 15'4 x 13 (4.67m x 3.96m)

KITCHEN/BREAKFAST ROOM

15'4 x 12'6 (4.67m x 3.81m)

BEDROOM ONE 15'2 x 13 (4.62m x 3.96m)

EN-SUITE SHOWER ROOM

BEDROOM TWO 10'7 x 9'10 (3.23m x 3.00m)