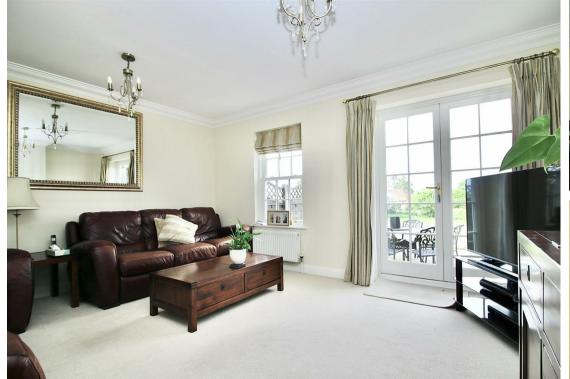

You enter this property via a communal entrance hallway with access to two properties. From the private entrance door, you come into a welcoming hall with access to the spacious open plan kitchen/dining room, comprehensively fitted in a range of Shaker style units, contrasting granite worktops and integrated appliances. There is a separate utility room, downstairs cloakroom and a bright lounge with French doors opening out to the private garden patio area which leads on to the 9 acres of communal park land. On the first floor there are three double bedrooms; the master bedroom having the benefit of an en-suite shower room, and a family bathroom.

ENTRANCE HALL

GROUND FLOOR CLOAKROOM

SITTING ROOM 15'4 x 13 (4.67m x 3.96m)

KITCHEN/BREAKFAST ROOM

15'4 x 12'6 (4.67m x 3.81m)

BEDROOM ONE 15'2 x 13 (4.62m x 3.96m)

EN-SUITE SHOWER ROOM

BEDROOM TWO 10'7 x 9'10 (3.23m x 3.00m)