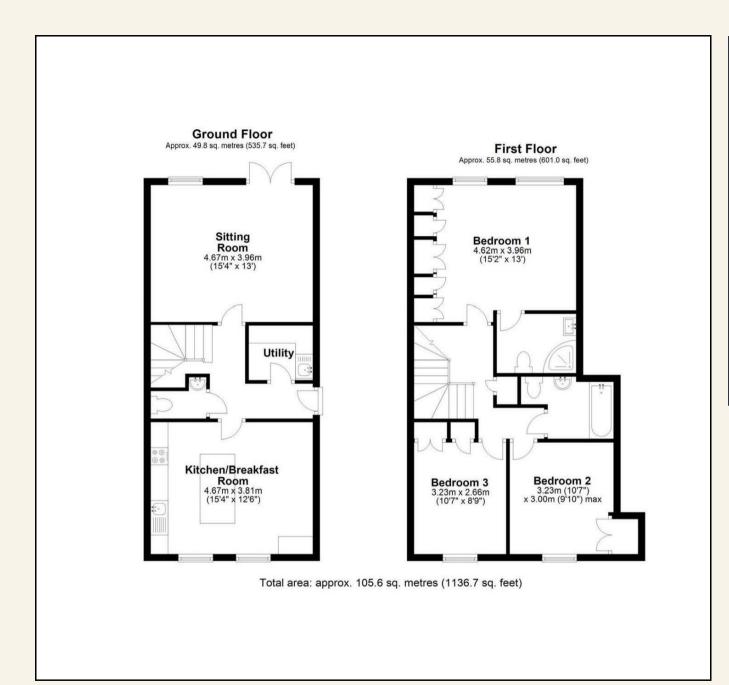

ENTRANCE HALL

GROUND FLOOR CLOAKROOM

SITTING ROOM 15'4 x 13 (4.67m x 3.96m)

KITCHEN/BREAKFAST ROOM

15'4 x 12'6 (4.67m x 3.81m)

BEDROOM ONE 15'2 x 13 (4.62m x 3.96m)

EN-SUITE SHOWER ROOM

BEDROOM TWO 10'7 x 9'10 (3.23m x 3.00m)

BEDROOM THREE 10'7 x 8'9 (3.23m x 2.67m)

BATHROOM

**VIEWING:** Strictly by prior arrangement with Ashton White Estate Agents.

East Hanningfield West RHS Garden Hyde Hall Hanningfield RETTENDON South Rettendon Hanningfield Common Rettendo Ramsden Place Heath Runwell Battlesbride Ramsden Wickford Bellhouse Memorial Map data @2024 Google