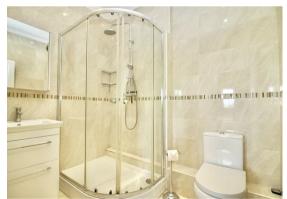

You enter this property via a communal entrance hallway with access to two properties. From the private entrance door, you come into a welcoming hall with access to the spacious open plan kitchen/dining room, comprehensively fitted in a range of Shaker style units, contrasting granite worktops and integrated appliances. There is a separate utility room, downstairs cloakroom and a bright lounge with French doors opening out to the private garden patio area which leads on to the 9 acres of communal park land. On the first floor there are three double bedrooms; the master bedroom having the benefit of an en-suite shower room, and a family bathroom.

ENTRANCE HALL

GROUND FLOOR CLOAKROOM

SITTING ROOM 15'4 x 13 (4.67m x 3.96m)

KITCHEN/BREAKFAST ROOM

15'4 x 12'6 (4.67m x 3.81m)

BEDROOM ONE 15'2 x 13 (4.62m x 3.96m)

EN-SUITE SHOWER ROOM

BEDROOM TWO 10'7 x 9'10 (3.23m x 3.00m)