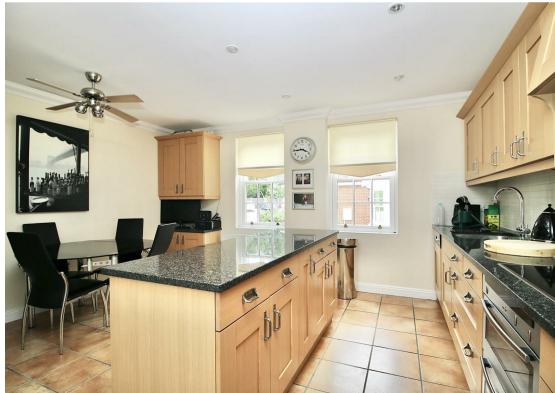

You enter this property via a communal entrance hallway with access to two properties. From the private entrance door, you come into a welcoming hall with access to the spacious open plan kitchen/dining room, comprehensively fitted in a range of Shaker style units, contrasting granite worktops and integrated appliances. There is a separate utility room, downstairs cloakroom and a bright lounge with French doors opening out to the private garden patio area which leads on to the 9 acres of communal park land. On the first floor there are three double bedrooms; the master bedroom having the benefit of an en-suite shower room, and a family bathroom.

ENTRANCE HALL

GROUND FLOOR CLOAKROOM

SITTING ROOM 15'4 x 13 (4.67m x 3.96m)

KITCHEN/BREAKFAST ROOM

15'4 x 12'6 (4.67m x 3.81m)

BEDROOM ONE 15'2 x 13 (4.62m x 3.96m)

EN-SUITE SHOWER ROOM

BEDROOM TWO 10'7 x 9'10 (3.23m x 3.00m)