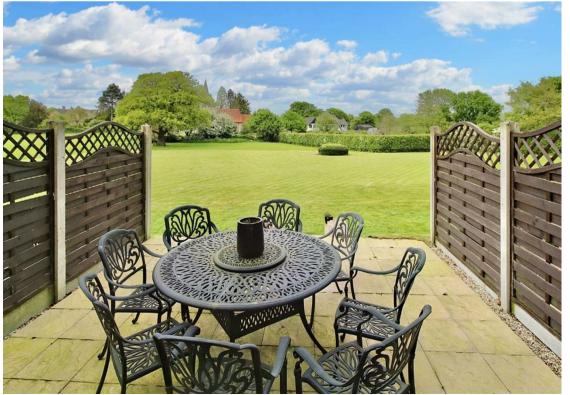

You enter this property via a communal entrance hallway with access to two properties. From the private entrance door, you come into a welcoming hall with access to the spacious open plan kitchen/dining room, comprehensively fitted in a range of Shaker style units, contrasting granite worktops and integrated appliances. There is a separate utility room, downstairs cloakroom and a bright lounge with French doors opening out to the private garden patio area which leads on to the 9 acres of communal park land. On the first floor there are three double bedrooms; the master bedroom having the benefit of an en-suite shower room, and a family bathroom.

To the outside are the 9 acres of beautiful communal parkland grounds, much of which overlooks the Hanningfield reservoir. There are also two accessible private parking spaces and the development is accessed via a private gated entrance.