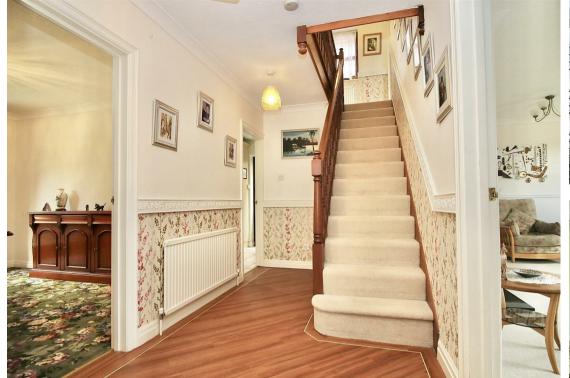

The house is set back from the road, with an elevated entrance leading to a porch and reception hall with stairs leading up to the first floor. There is a modern ground floor cloakroom, spacious living room with a feature fireplace, dining room, study and fitted kitchen/breakfast room with a separate utility. The kitchen adjoins the dining room, offering potential to be opened up to form a large open-plan kitchen/living space (subject to any consent).

Up on the first floor is a part galleried landing, which gives access to the four double bedrooms and family bathroom. The master bedroom benefits from having a full-size en-suite bath and shower room. The three remaining double bedrooms are well-proportioned, serviced by a family bath and shower room.