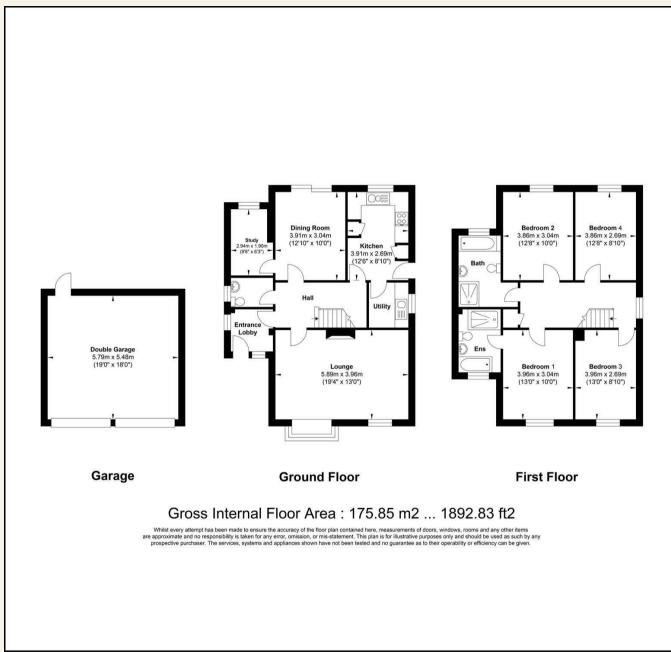

ENTRANCE LOBBY

HALLWAY

GROUND FLOOR CLOAKROOM

LOUNGE 19'3" x 12'11" (5.89m x 3.96m)

STUDY 9'7" x 6'2" (2.94m x 1.9m)

DINING ROOM 12'9" x 9'11" (3.91m x 3.04m)

KITCHEN 12'9" x 8'9" (3.91m x 2.69m)

UTILITY 6'7 x 5'9 (2.01m x 1.75m)

BEDROOM ONE 12'11" x 9'11" (3.96m x 3.04m)

EN-SUITE BATHROOM 9'6 x 6'2 (2.90m x 1.88m)

BEDROOM TWO 12'7" x 9'11" (3.86m x 3.04m)

BEDROOM THREE 12'11" x 8'9" (3.96m x 2.69m)

BEDROOM FOUR 12'7" x 8'9" (3.86m x 2.69m)

FAMILY BATHROOM 9'5 x 6'2 (2.87m x 1.88m)

DOUBLE GARAGE 18'11" x 17'11" (5.79m x 5.48m)

Norsey Wood Local Nature Reserve SUNNYMEDE Map data @2024 Google

140 High Street **Billericay** Essex **CM12 9DF** 