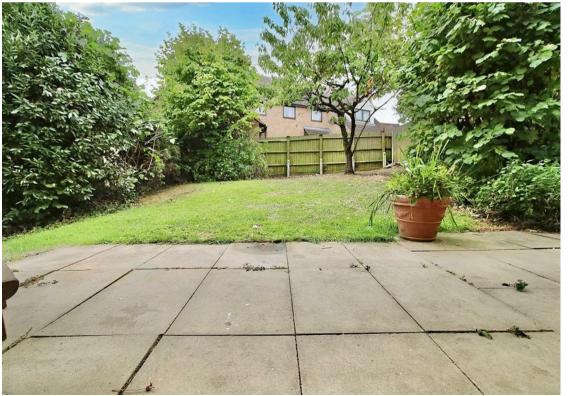

Outside is a large paved driveway providing off road parking for several vehicles and leads to the detached double garage. A deep front garden and pathway leads to the side of the house and round to the west facing garden. The rear garden commences with a covered paved patio leading out to the lawn with mature shrubs and trees. The property is within walking distance of Norsey Woods, local shops and schools.