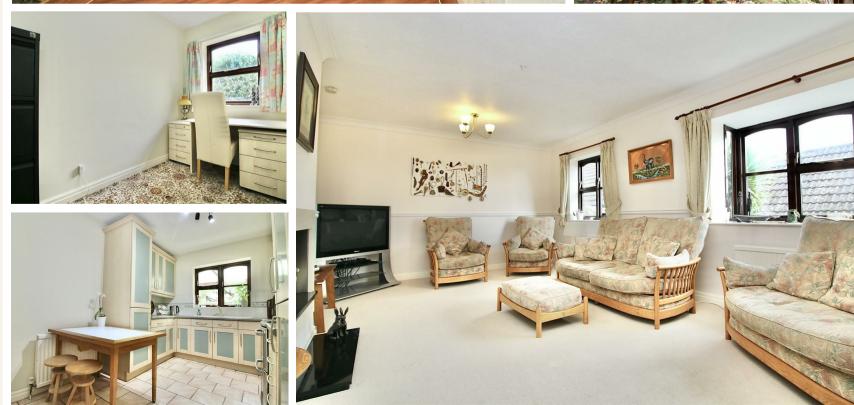

The house is set back from the road, with an elevated entrance leading to a porch and reception hall with stairs leading up to the first floor. There is a modern ground floor cloakroom, spacious living room with a feature fireplace, dining room, study and fitted kitchen/breakfast room with a separate utility. The kitchen adjoins the dining room, offering potential to be opened up to form a large open-plan kitchen/living space (subject to any consent).

ENTRANCE LOBBY

HALLWAY

GROUND FLOOR CLOAKROOM

LOUNGE 19'3" x 12'11" (5.89m x 3.96m)

STUDY 9'7" x 6'2" (2.94m x 1.9m)

DINING ROOM 12'9" x 9'11" (3.91m x 3.04m)

KITCHEN 12'9" x 8'9" (3.91m x 2.69m)

UTILITY 6'7 x 5'9 (2.01m x 1.75m)