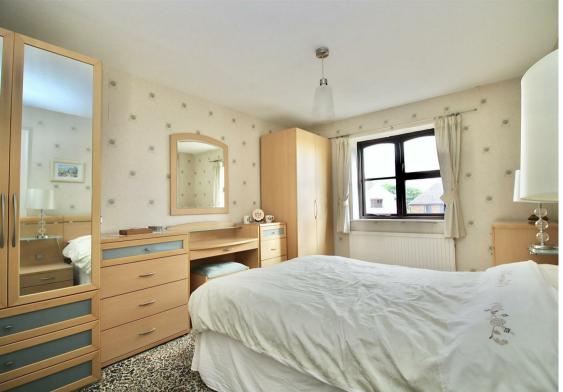

Up on the first floor is a part galleried landing, which gives access to the four double bedrooms and family bathroom. The master bedroom benefits from having a full-size en-suite bath and shower room. The three remaining double bedrooms are well-proportioned, serviced by a family bath and shower room.

BEDROOM ONE 12'11" x 9'11" (3.96m x 3.04m)

EN-SUITE BATHROOM 9'6 x 6'2 (2.90m x 1.88m)

BEDROOM TWO 12'7" x 9'11" (3.86m x 3.04m)

BEDROOM THREE 12'11" x 8'9" (3.96m x 2.69m)

BEDROOM FOUR 12'7" x 8'9" (3.86m x 2.69m)