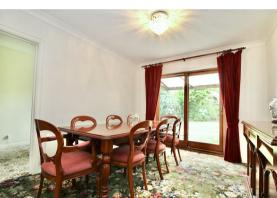

The house is set back from the road, with an elevated entrance leading to a porch and reception hall with stairs leading up to the first floor. There is a modern ground floor cloakroom, spacious living room with a feature fireplace, dining room, study and fitted kitchen/breakfast room with a separate utility. The kitchen adjoins the dining room, offering potential to be opened up to form a large open-plan kitchen/living space (subject to any consent).

ENTRANCE LOBBY

HALLWAY

GROUND FLOOR CLOAKROOM

LOUNGE 19'3" x 12'11" (5.89m x 3.96m)

STUDY 9'7" x 6'2" (2.94m x 1.9m)

DINING ROOM 12'9" x 9'11" (3.91m x 3.04m)

KITCHEN 12'9" x 8'9" (3.91m x 2.69m)

UTILITY 6'7 x 5'9 (2.01m x 1.75m)