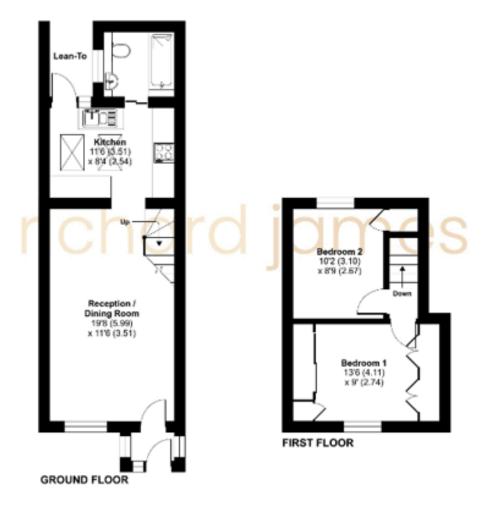

## Chiseldon

Freehold | EPC Rating - C

Located in Chiseldon is this two bedroom terraced home set within walking distance to local amenities.

The property which offers some scope for improvement comprises entrance porch, open plan living-dining room, fitted kitchen and bathroom on the ground floor.

The first floor offers two double bedrooms. Outside there is a courtyard garden to the front, whilst the rear offers a generous rear garden.

Parking is available in the street and easily accessible.

The property is offered for sale with NO ONWARD CHAIN!