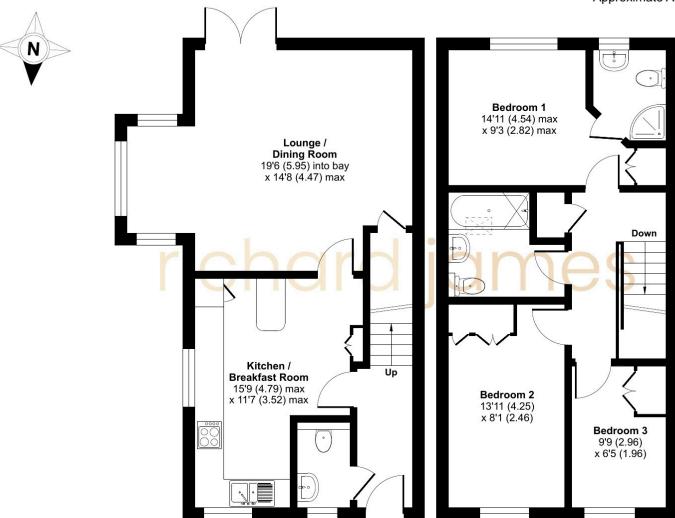

## Floorplan

Approximate Area = 966 sq ft / 89.7 sq m

For identification only - Not to scale

**FIRST FLOOR** 

**GROUND FLOOR** 

01793 520 720

oldtown@richardjames.uk

101 Victoria Road | Swindon | SN1 3BD