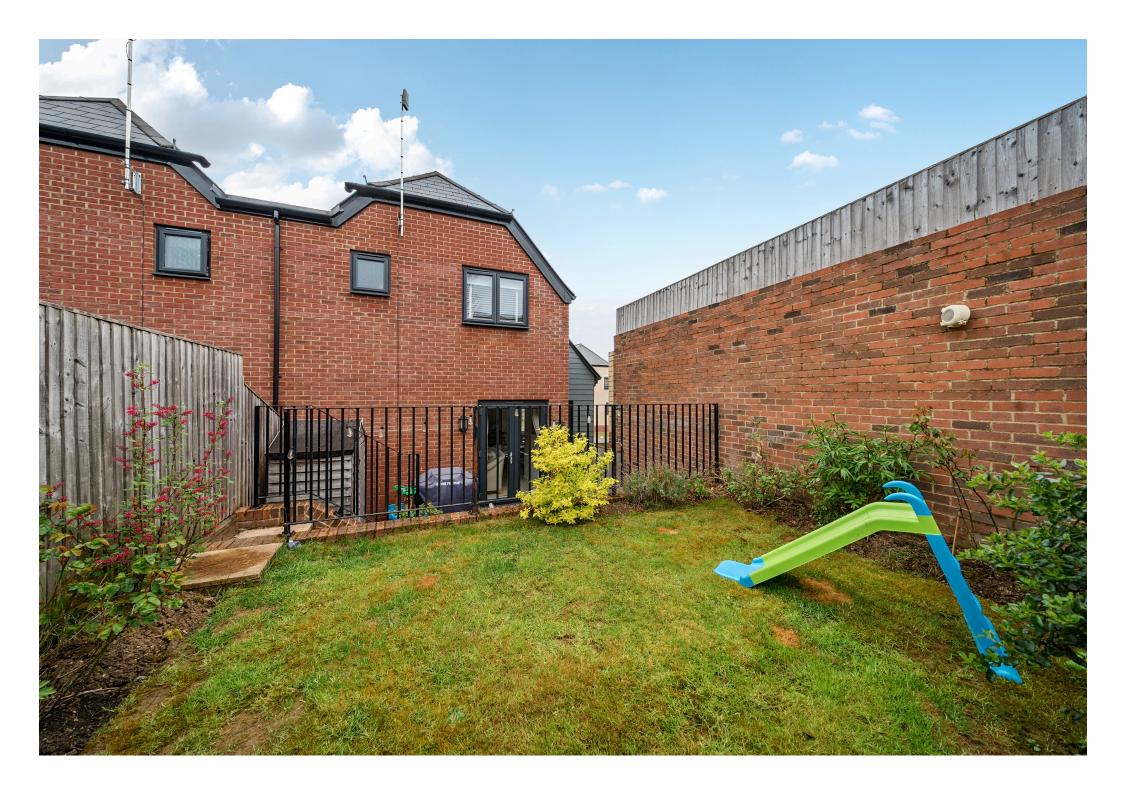

Outside, the property boasts a private rear garden, perfect for relaxing or entertaining, with side access for added convenience. Being an end-of-terrace, it also benefits from additional privacy and a larger plot. Off-street parking is available to the front of the property.