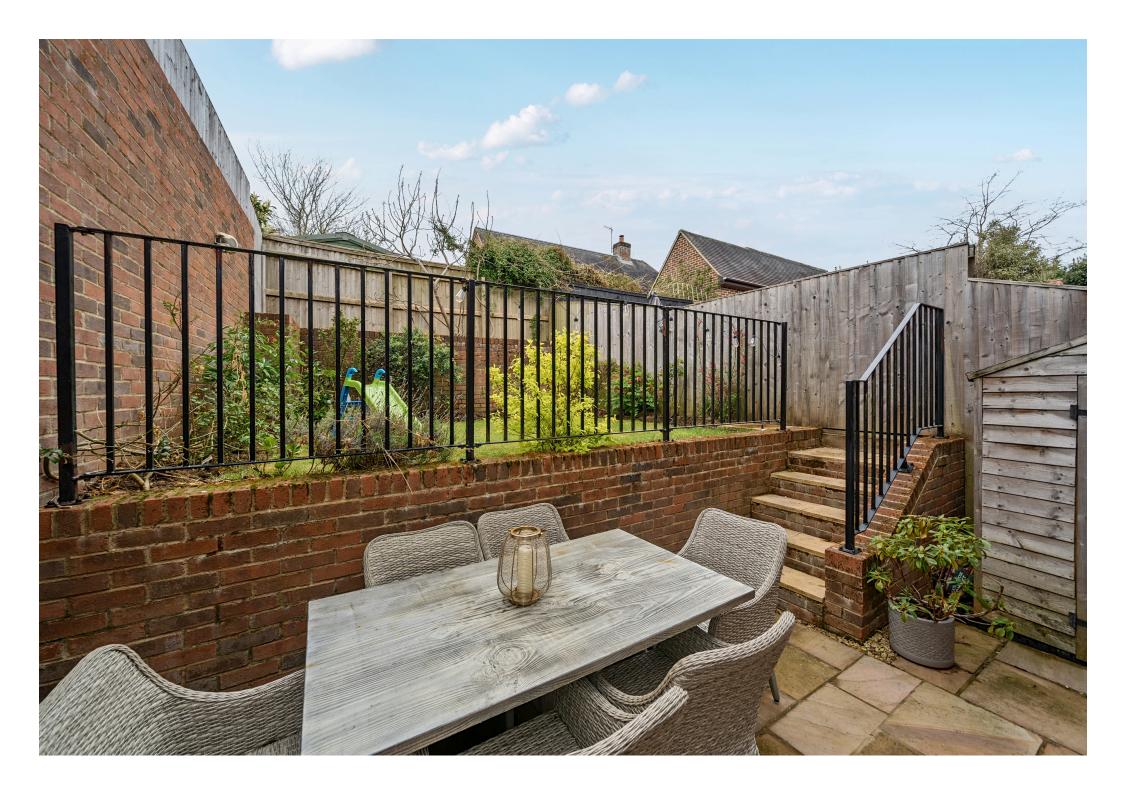

Outside, the property boasts a private rear garden, perfect for relaxing or entertaining, with side access for added convenience. Being an end-of-terrace, it also benefits from additional privacy and a larger plot. Off-street parking is available to the front of the property.