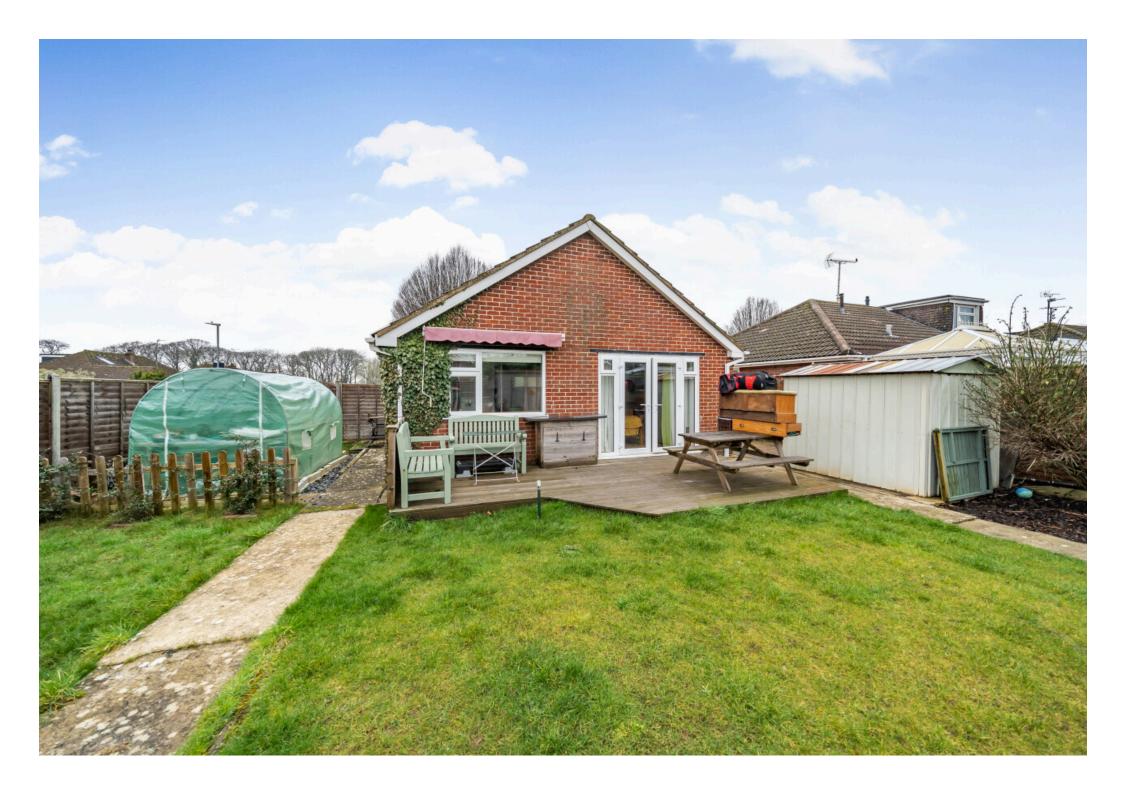

## Wharf Road

This well-presented three-bedroom detached bungalow is located in the desirable village of Wroughton. The property boasts a spacious open-plan living and dining area, a refitted kitchen, and a modern shower room.

Each of the three bedrooms offers comfortable living space, making it an ideal home for families or downsizers alike.

Externally, the bungalow benefits from a double driveway, providing ample offroad parking. The enclosed rear garden offers privacy and a peaceful outdoor space to enjoy.

Conveniently situated within walking distance of Wroughton's village centre, the property is close to local amenities, including shops, bus stops, and the local surgery.

Wroughton also provides excellent access to Wichelstowe, where residents can find a Waitrose, Hall and woodhouse brasserie and additional village amenities. The nearby market towns of Royal Wootton Bassett and Swindon's Old Town offer further shopping, dining, and leisure options.