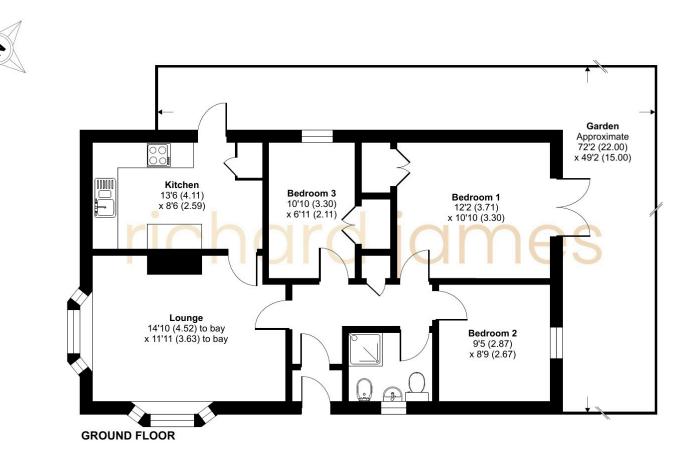

## Floorplan

Approximate Area = 761 sq ft / 70.7 sq m For identification only - Not to scale

01793 814 542 wroughton@richardjames.uk 101 Victoria Road | Swindon | SN1 3BD

richardjames.uk