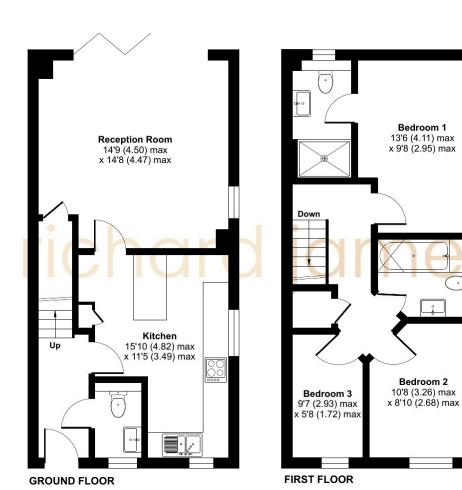

## Floorplan

Approximate Area = 914 sq ft / 84.9 sq m For identification only - Not to scale

01793 311 049 jordancobb@richardjames.uk 101 Victoria Road | Swindon | SN1 3BD

Z

richardjames.uk