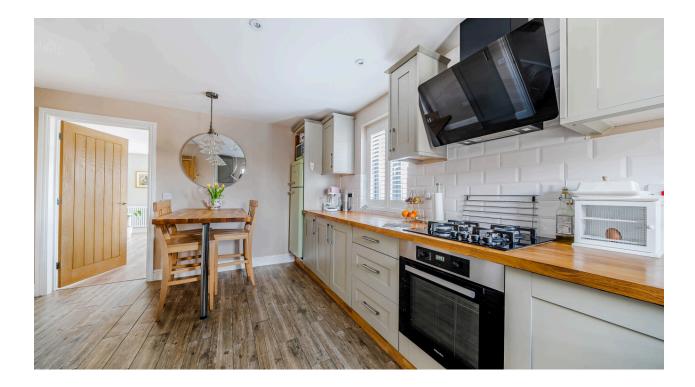

The property has been much improved and is presented to a very high standard throughout, by the current owners. The accommodation comprises; Hall, Cloakroom, modern fitted Kitchen with integrated appliances and spacious Living Room, with bi-fold doors opening into the well tended and landscaped Rear Garden, with direct access to the off road parking spaces to rear.