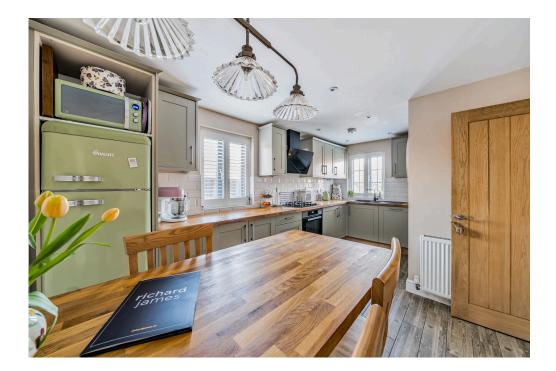

The property has been much improved and is presented to a very high standard throughout, by the current owners. The accommodation comprises; Hall, Cloakroom, modern fitted Kitchen with integrated appliances and spacious Living Room, with bi-fold doors opening into the well tended and landscaped Rear Garden, with direct access to the off road parking spaces to rear.