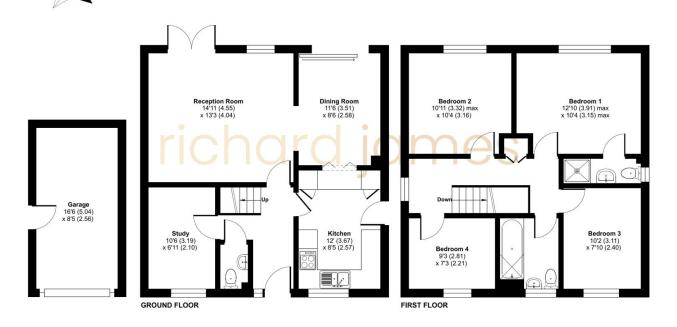

> EPC: D Council Tax: E

amazing home!

Approximate Area = 1156 sq ft / 107.3 sq m

Garage = 139 sq ft / 12.9 sq m

Total = 1295 sq ft / 120.2 sq m

For identification only - Not to scale

Floor plan produced in accordance with RICS Property Measurement 2nd Edition, incorporating international Property Measurement Standards (IPMS2 Residential). © ntchecom 2024. Produced for Richard James Estate Agents Ltd. REF.1222259