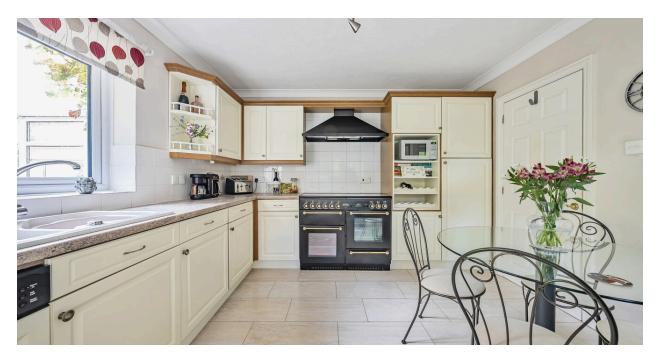

On the ground floor, you'll find four reception rooms, allowing for versatile living arrangements—perfect for a living room, formal dining room, family room, and a home office or playroom. There's also a conservatory, which adds a lovely light-filled space, ideal for relaxation or as an additional family area. The kitchen breakfast room is designed for family meals and daily gatherings, with ample space for seating and dining. For those considering future renovations, there's potential to expand the kitchen area into a large open-plan kitchen/family room.