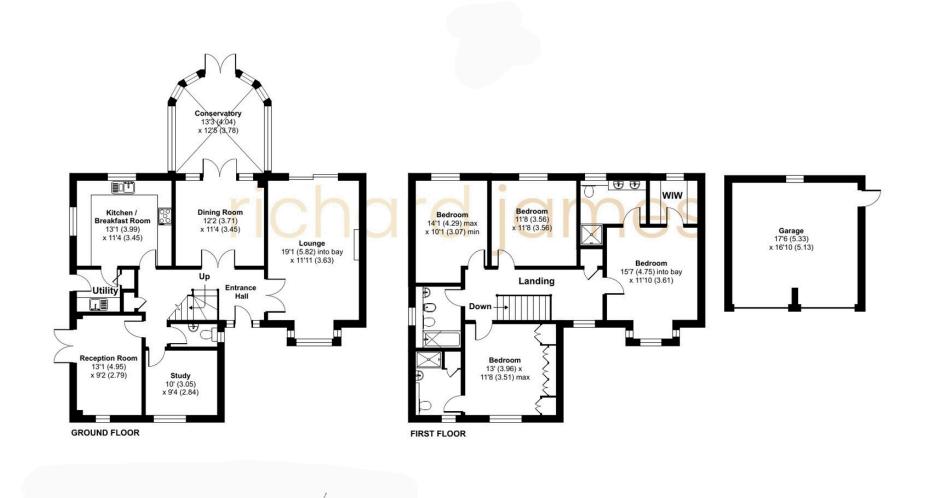

On the ground floor, you'll find four reception rooms, allowing for versatile living arrangements—perfect for a living room, formal dining room, family room, and a home office or playroom. There's also a conservatory, which adds a lovely light-filled space, ideal for relaxation or as an additional family area. The kitchen breakfast room is designed for family meals and daily gatherings, with ample space for seating and dining. For those considering future renovations, there's potential to expand the kitchen area into a large open-plan kitchen/family room.

The property offers four generously sized bedrooms, two of which feature ensuite bathrooms, providing added privacy and comfort. The home's outdoor space is equally impressive, with a larger-than-average garden that has a mature outlook, creating a peaceful setting for outdoor activities, gardening, or entertaining. The front of the house provides ample driveway parking, accommodating multiple vehicles.

## Floorplan