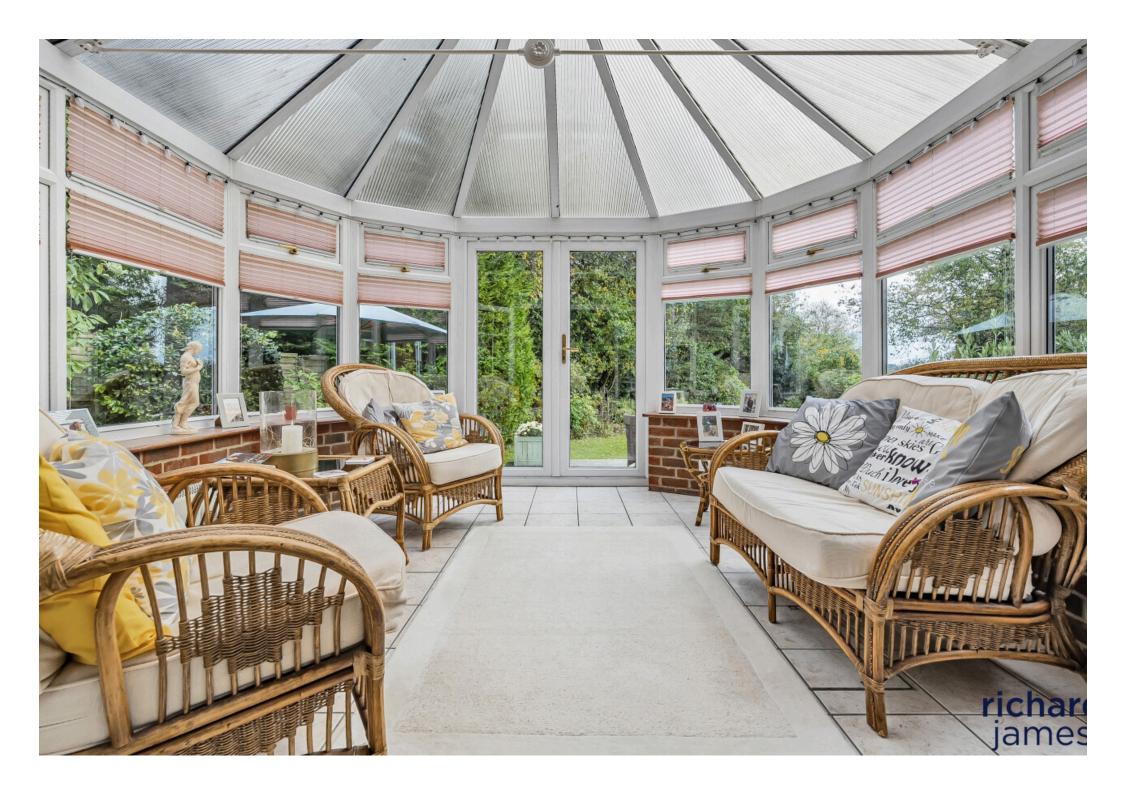

On the ground floor, you'll find four reception rooms, allowing for versatile living arrangements—perfect for a living room, formal dining room, family room, and a home office or playroom. There's also a conservatory, which adds a lovely light-filled space, ideal for relaxation or as an additional family area. The kitchen breakfast room is designed for family meals and daily gatherings, with ample space for seating and dining. For those considering future renovations, there's potential to expand the kitchen area into a large open-plan kitchen/family room.