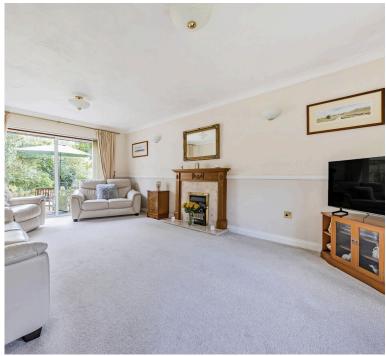

On the ground floor, you'll find four reception rooms, allowing for versatile living arrangements—perfect for a living room, formal dining room, family room, and a home office or playroom. There's also a conservatory, which adds a lovely light-filled space, ideal for relaxation or as an additional family area. The kitchen breakfast room is designed for family meals and daily gatherings, with ample space for seating and dining. For those considering future renovations, there's potential to expand the kitchen area into a large open-plan kitchen/family room.