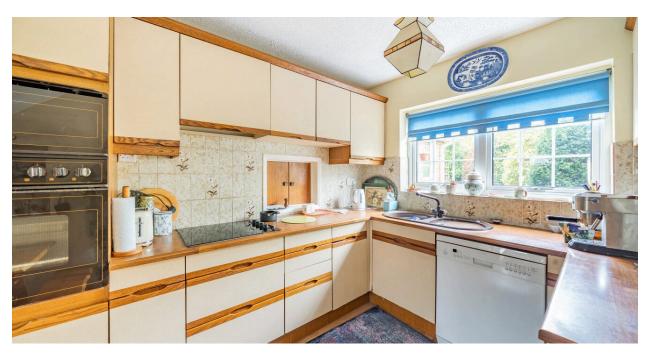

The property benefits from uPVC double glazing, gas radiator central heating, cloakroom, sitting room, dining room, uPVC double glazed conservatory, fitted kitchen, utility room, master bedroom with ensuite, 3 further bedrooms, family bathroom, garage & private gardens.