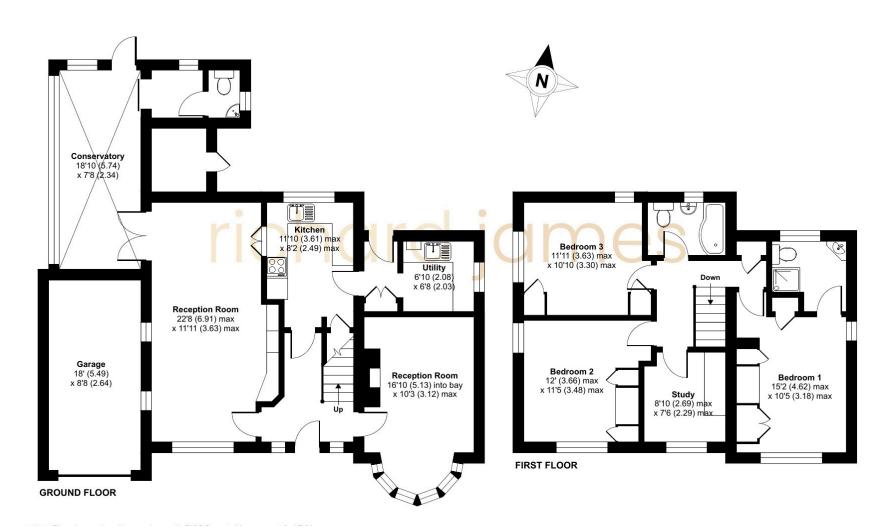

## **Floorplan**

Approximate Area = 1681 sq ft / 156.1 sq m (includes garage)

For identification only - Not to scale

01793 520 720

richard james