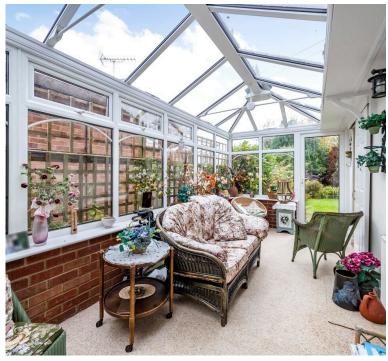

The property benefits from uPVC double glazing, gas radiator central heating, cloakroom, sitting room, dining room, uPVC double glazed conservatory, fitted kitchen, utility room, master bedroom with ensuite, 3 further bedrooms, family bathroom, garage & private gardens.