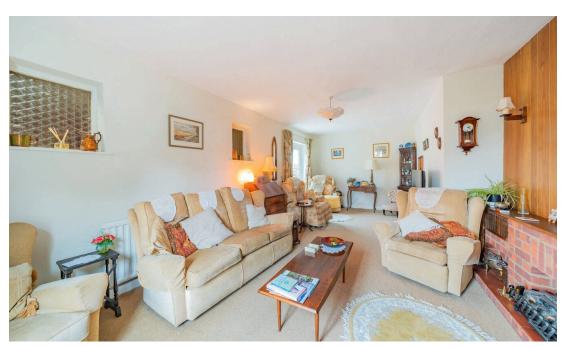

The property benefits from uPVC double glazing, gas radiator central heating, cloakroom, sitting room, dining room, uPVC double glazed conservatory, fitted kitchen, utility room, master bedroom with ensuite, 3 further bedrooms, family bathroom, garage & private gardens.