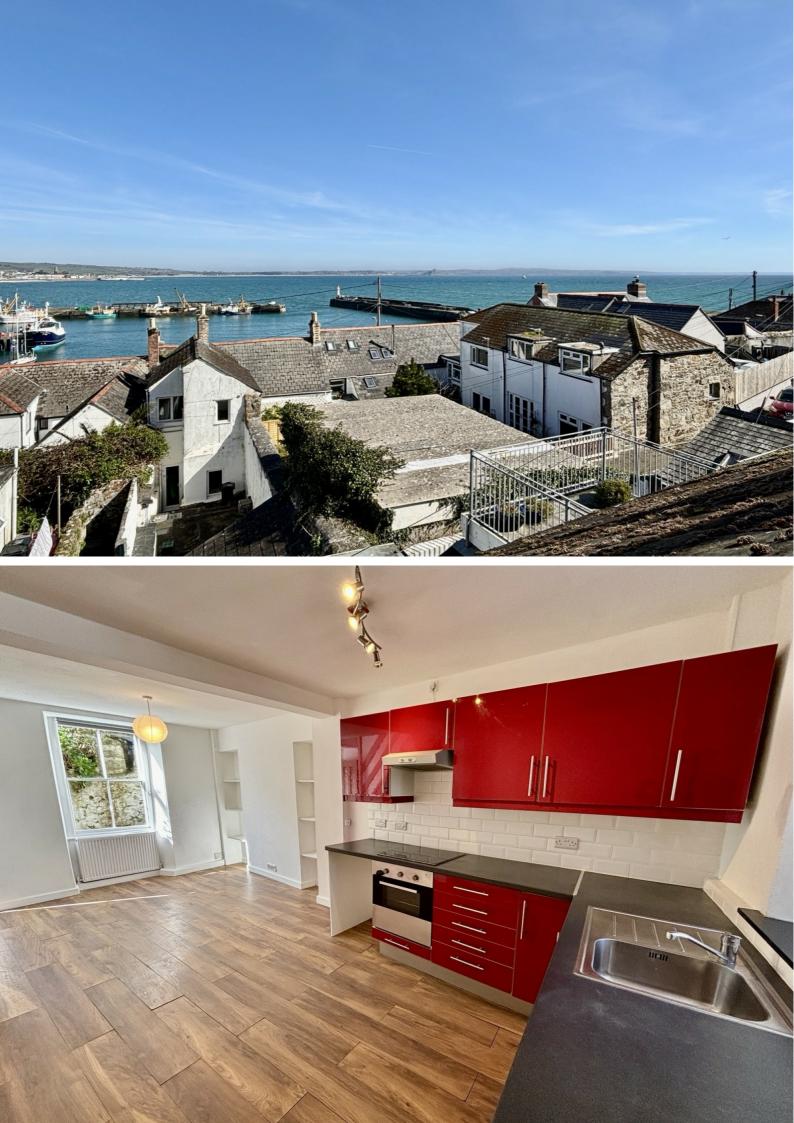

This nicely presented end of terrace cottage is located above the harbour. A particular feature is the lovely view from the back bedroom and loft. The property is offered to the market with no onward chain and the accommodation comprises of two double bedrooms on the first floor, an open plan lounge/kitchen and a shower room to the ground floor. There is a courtyard to the rear and raised garden to the front and stunning sea views are enjoyed from the large loft room. The property is gas centrally heated and viewing is highly recommended.

Half glazed door into:

**OPEN PLAN LOUNGE / KITCHEN:** 20' 9" x 11' 4" (6.32m x 3.45m) Stairs rising, laminate wood floor, sash window to the front and rear, two shelved recesses, two radiators, kitchen area fitted with base and wall mounted units with work surface and tiling over, integral electric cooker, hob and filter fan, single bowl stainless steel sink unit, plumbing for washing machine, space for fridge. Door to: