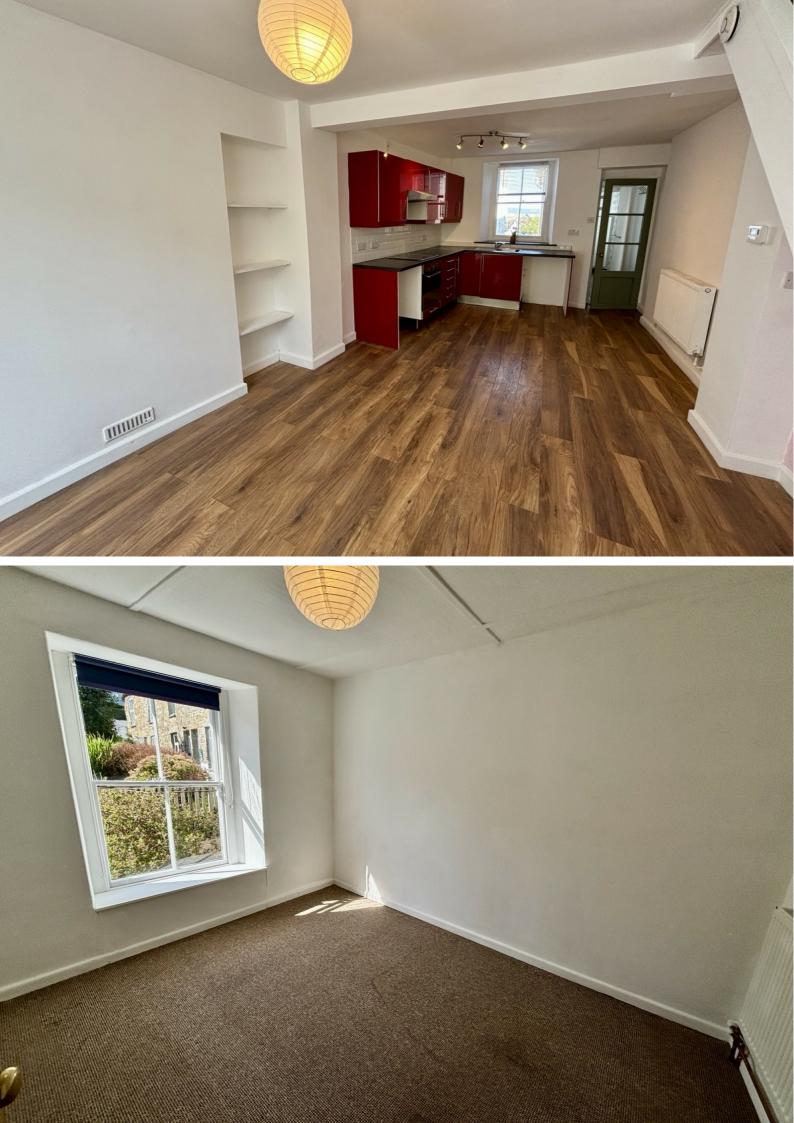

Half glazed door into:

**OPEN PLAN LOUNGE / KITCHEN:** 20' 9" x 11' 4" (6.32m x 3.45m) Stairs rising, laminate wood floor, sash window to the front and rear, two shelved recesses, two radiators, kitchen area fitted with base and wall mounted units with work surface and tiling over, integral electric cooker, hob and filter fan, single bowl stainless steel sink unit, plumbing for washing machine, space for fridge. Door to:

## FIRST FLOOR:

**BEDROOM ONE:** 10' 0" x 9' 7" (3.05m x 2.92m) Radiator, sash window to the rear with views across Newlyn Harbour, hatch to the loft with Velux to the rear.

**BEDROOM TWO:** 10' 8" x 9' 0" (3.25m x 2.74m) Sash window to the front, radiator, built in wardrobe, over stairs cupboard.