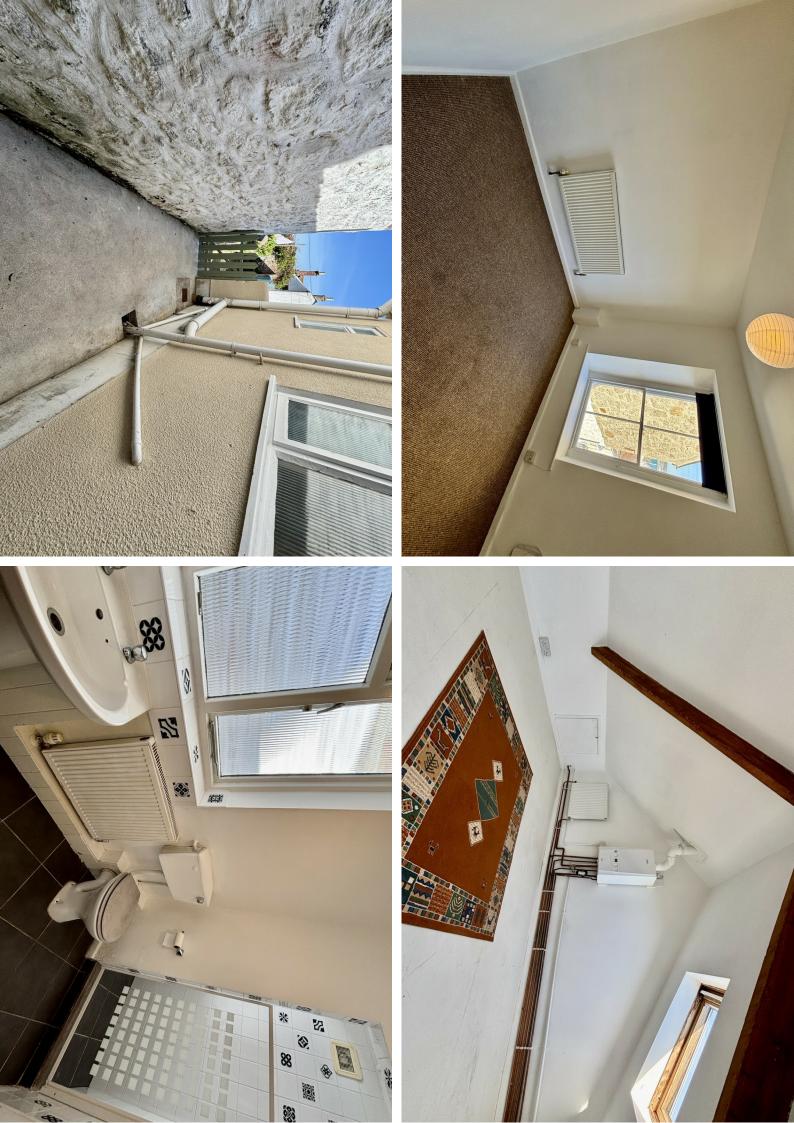

REAR LOBBY: Doors to outside.

**SHOWER ROOM:** Window to the rear, tiled floor, radiator, pedestal wash hand basin, low level w.c., walk in fully tiled shower cubicle, extractor fan.

## FIRST FLOOR:

**BEDROOM ONE:** 10' 0" x 9' 7" (3.05m x 2.92m) Radiator, sash window to the rear with views across Newlyn Harbour, hatch to the loft with Velux to the rear.

**BEDROOM TWO:** 10' 8" x 9' 0" (3.25m x 2.74m) Sash window to the front, radiator, built in wardrobe, over stairs cupboard.

**OUTSIDE:** To the front of the property there is a raised garden partially laid to decking and a fully enclosed courtyard to the rear.

**DIRECTIONS:** From Penzance, proceed into Newlyn along the Mousehole road. Keeping the harbour on your left upon reaching the Red Lion public house take the next turning right into St Peters car park. Eden Terrace can be found in front of you. Walk to the front of Eden Terrace into Ebenezer Place.