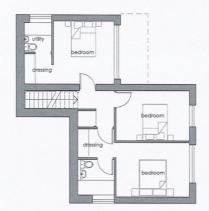

GROUND FLOOR PLAN (Entrance)

Notes
Please print to A3, drawing prepared for
Planning and Building Regulations purposes
only.

© This drawing is the copyright of the Design
Team and may not be reproduced without
ficence.

P I Richardson Ltd

project Proposed Dwelling Plot 48, Gurnick Road Newlyn

Ground Floor Plan

1:100

date April 2020

job/drg no. 419 - 07

THREE BEDROOMS: All with sea views, en suite and dressing facilities.

**OUTSIDE:** Gardens to both front and rear along with integral garage.

**SERVICES:** Close by of mains water, electricity, gas and drainage.