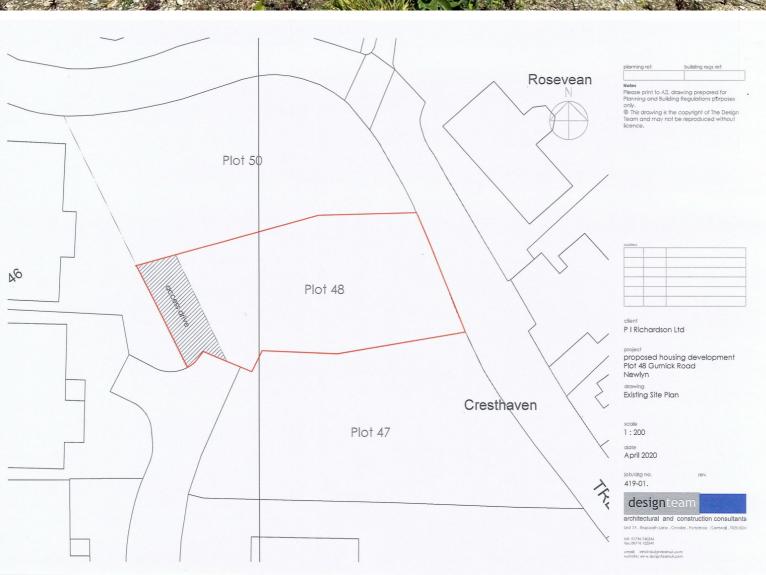

#### **GUIDE PRICE £175,000 FREEHOLD**

A rare opportunity to acquire a building plot with direct sea views over Mounts Bay to St Michael's Mount and beyond, located in a most sought after area in Newlyn. The plot has access to nearby services along with not being subject to a CIL. The planning REF number is PA20/05389 and the planning is now in perpetuity as a start has been made and recorded.