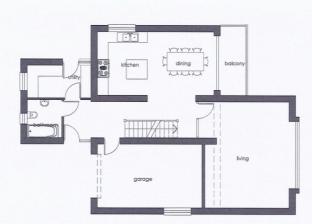

The accommodation will comprise of:

### ENTRANCE HALL

LIVING ROOM: With direct sea views over Mount's Bay.

KITCHEN/DINER: With direct sea views over Mount's Bay leading onto a balcony.

**UTILITY ROOM** 

**BATHROOM** 

Stairs lead down to:

INNER HALLWAY

THREE BEDROOMS: All with sea views, en suite and dressing facilities.

**OUTSIDE:** Gardens to both front and rear along with integral garage.

**SERVICES:** Close by of mains water, electricity, gas and drainage.