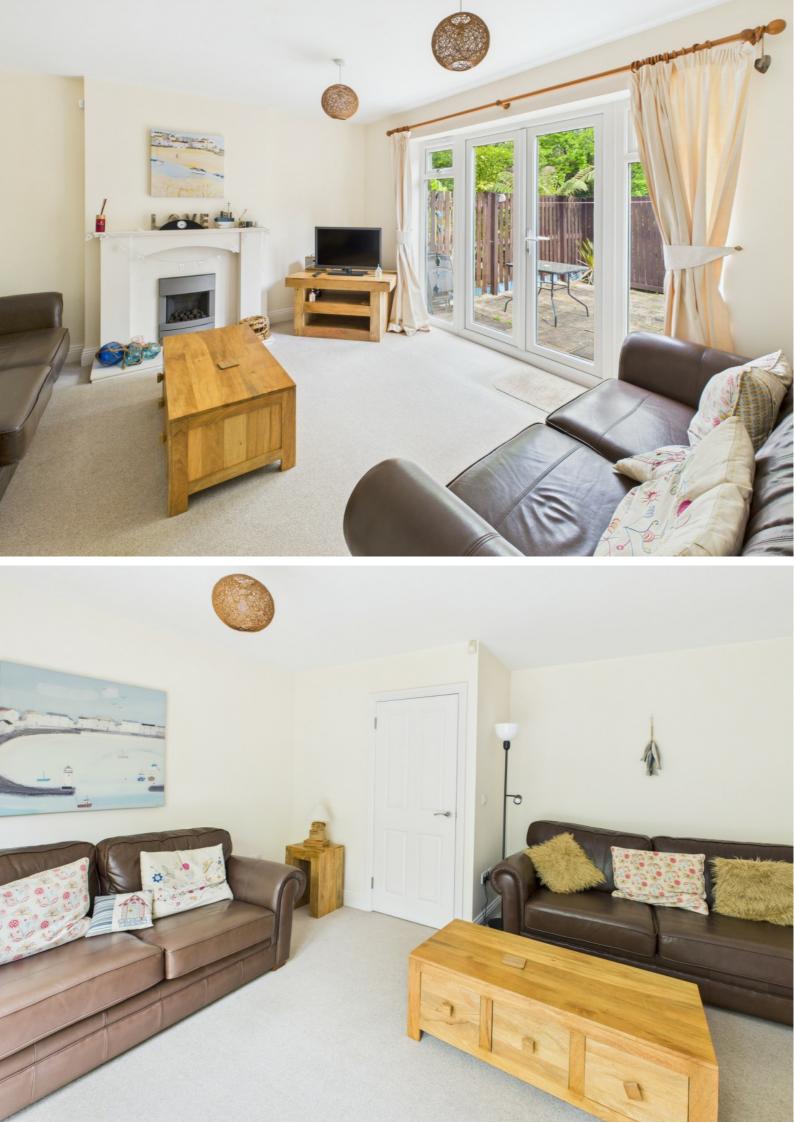

#### **DOUBLE GLAZED DOOR AND SIDE PANEL TO:**

**ENTRANCE HALL:** Stairs rising with cupboard under, radiator, alarm system controls, internet and phone points.

**LIVING ROOM:** 14' 10" x 13' 3" maximum (4.52m x 4.04m) UPVC double glazed doors and windows to the rear garden, radiator, tv point, gas fire set on stone hearth and surround.