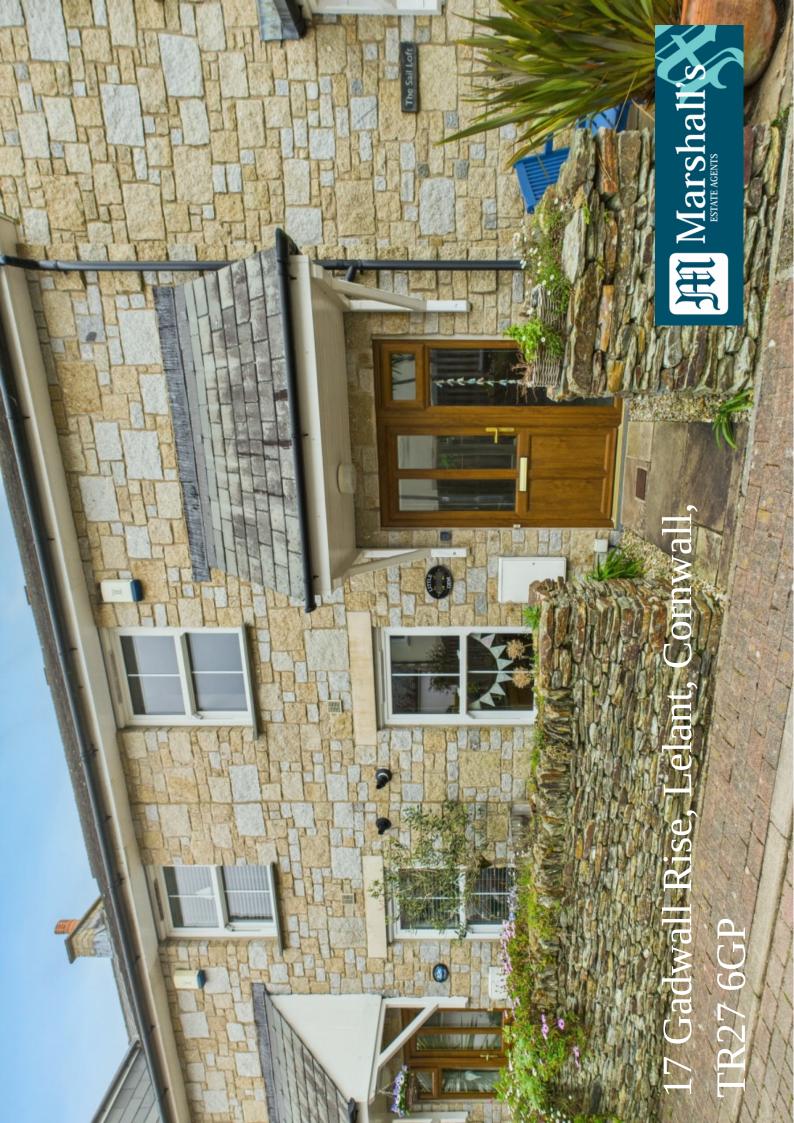

## 17 GADWALL RISE, LELANT, CORNWALL, TR27 6GP

### \* APPROXIMATELY 76 SQUARE METRES \*

Situated in a popular location on the edge of Lelant village is this nicely presented two bedroom mid terraced house. The property comprises an entrance hall with stairs rising, a kitchen/dining room, living room and cloakroom on the ground floor. On the first floor there are two double bedrooms, both with built in wardrobes and a family bathroom. Externally there is a courtyard garden to the front, a paved garden to the rear and a garage in a nearby block. The property has been well maintained by the present vendors and an early viewing is highly recommended.