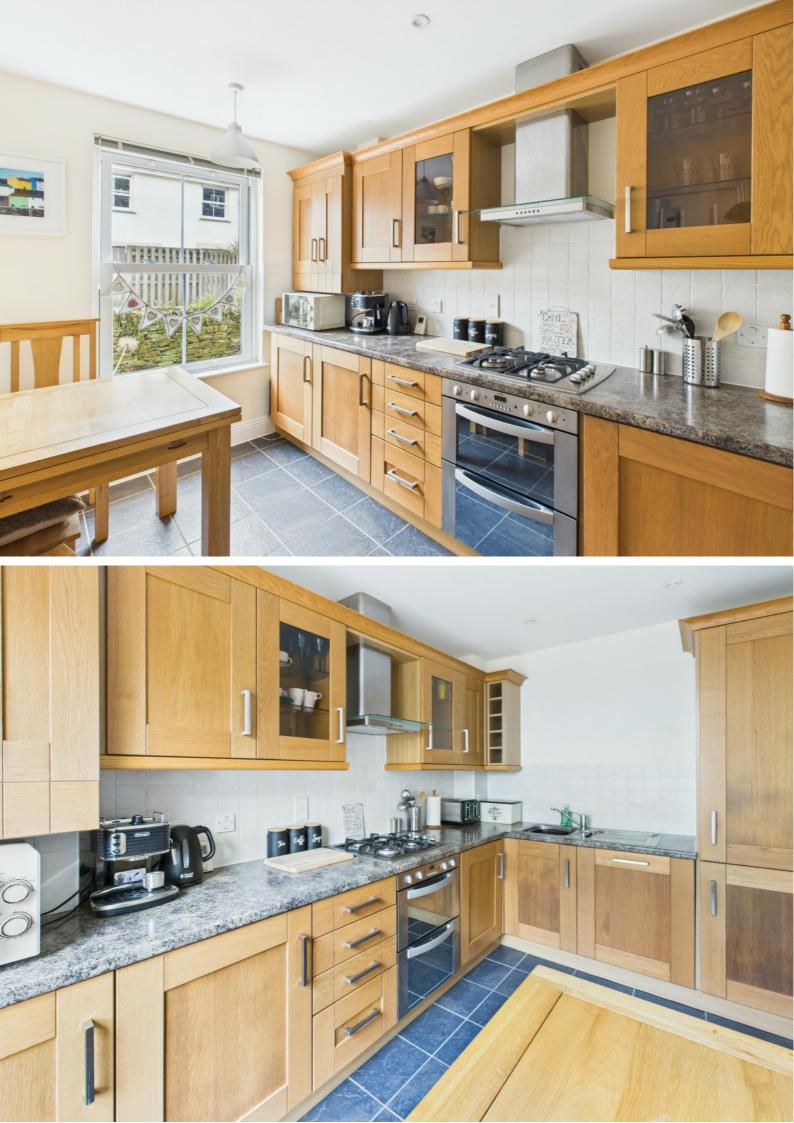

**KITCHEN / DINING ROOM:** 12' 2" x 7' 11" (3.71m x 2.41m) Range of base and wall mounted units, electric oven with gas hob and extractor hood over, built in fridge/freezer, integral dishwasher and washing machine, stainless steel single down sink unit with mixer tap and drainer, inset spotlights, radiator, UPVC double glazed sash window to the front.