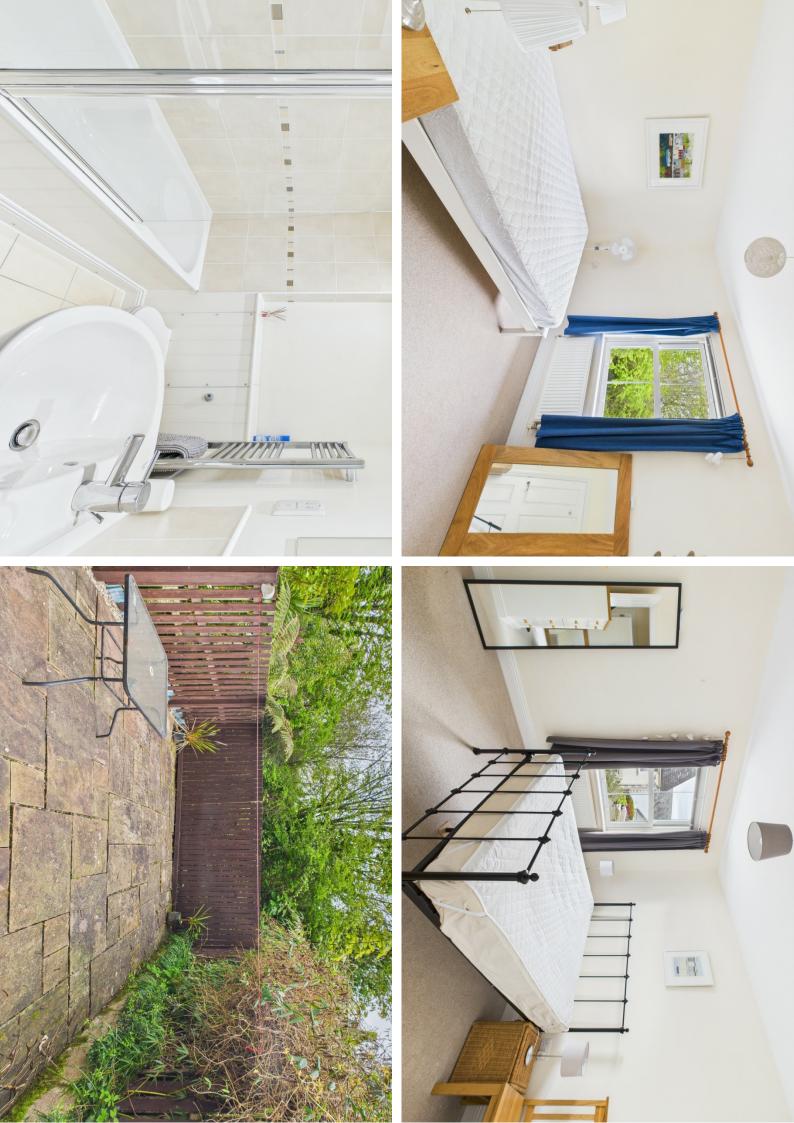

FIRST FLOOR LANDING: Access to the loft, radiator, built in airing cupboard with wall mounted electric heater.

**BEDROOM ONE:** 12' 5" x 9' 8" to the wardrobe (3.78m x 2.95m) UPVC double glazed sash window to the rear, radiator, built in wardrobe.

**BEDROOM TWO:** 11' 4" x 9' 9" (3.45m x 2.97m) UPVC double glazed sash window to the front, radiator, built in wardrobe.

**BATHROOM:** 5' 10" x 5' 6" (1.78m x 1.68m) Panelled bath with tiled walls, glazed screen and mains shower over, wash hand basin with cupboard under, heated towel rail, w.c. with concealed cistern, tiled flooring, extractor fan, inset spotlights.

**OUTSIDE:** To the front of the property there is a small courtyard area gravelled for ease of maintenance, to the rear there is a paved patio area with fence surround creating a good degree of privacy.