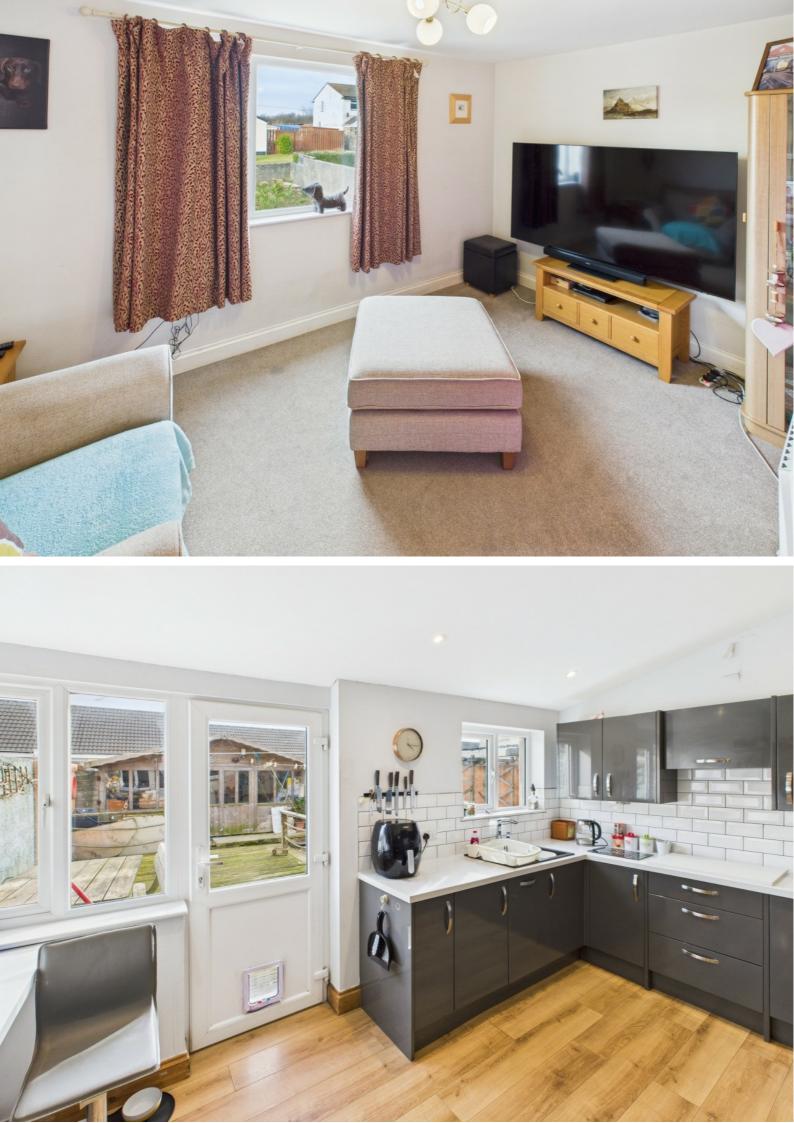

UPVC double glazed door into:

OUTER HALLWAY: Wooden door into:

MAIN HALLWAY: Stairs rising with cupboard under, laminate wood floor, doors to:

**DINING ROOM:** 14' 5" x 11' 1" (4.39m x 3.38m) Laminated wooden floor, door to:

LOUNGE: 14' 5" x 9' 3" (4.39m x 2.82m) Double glazed window to front.

Dining room open into:

**KITCHEN/BREAKFAST ROOM** 14' 11" x 9' 0" (4.55m x 2.74m) Two double glazed windows and door to rear, built in breakfast bar, base and wall units with worksurfaces and tiling over, single drainer sink unit, double oven, integral dishwasher, space for fridge/freezer.