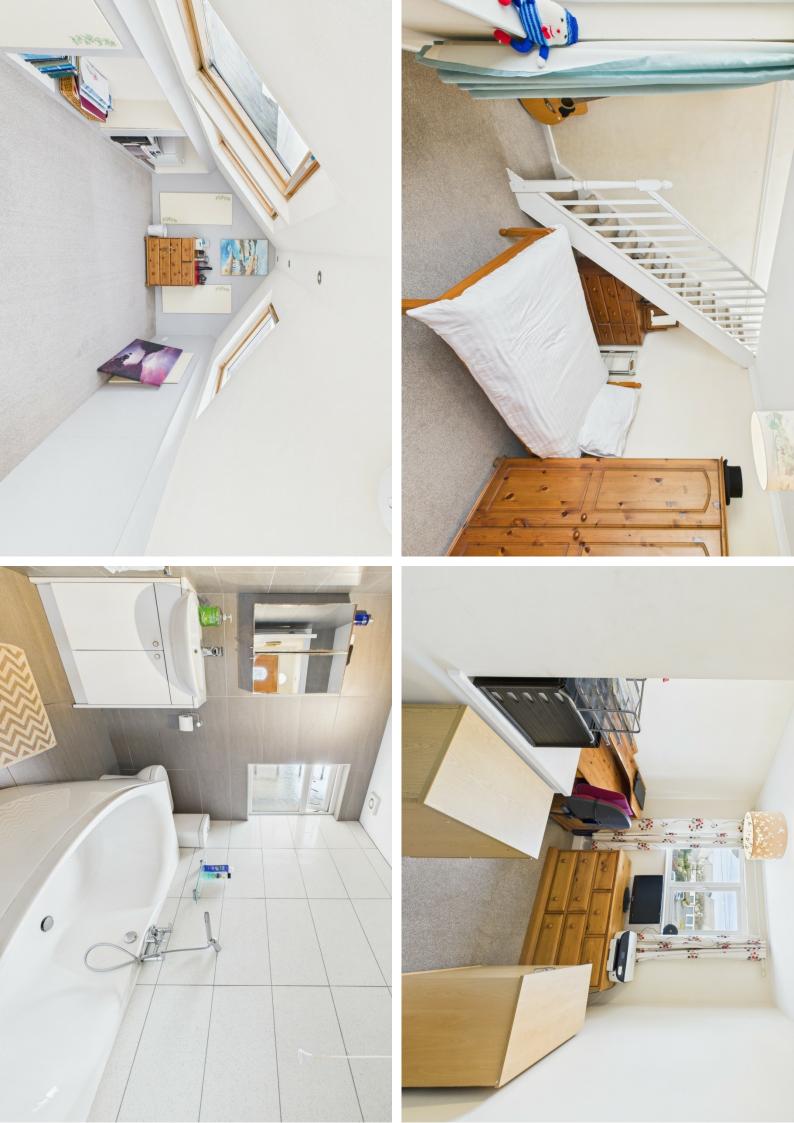

**BATHROOM:** Double glazed window to rear, extractor fan, fully tiled walls and floor, Wc, vanity wash hand basin, bath with mixer shower over.

FIRST FLOOR LANDING: Doors to:

BEDROOM ONE: 10' 5" x 10' 3" (3.17m x 3.12m) Double glazed window to rear, range of wardrobes to one wall.

BEDROOM TWO: 12' 11" x 10' 2" (3.94m x 3.10m) Double glazed window to front, stairs rising to attic room.

**BEDROOM THREE:** 10' 1" x 7' 7" (3.07m x 2.31m) Double glazed window to front.

**SHOWER ROOM:** Double glazed window to rear, fully tiled walls and floor, shower cubicle, vanity wash hand basin, WC.

**ATTIC ROOM:** 18' 6" x 9' 0" (5.64m x 2.74m) Five Velux windows, three to the rear with sea views, storage into eave space, inset spotlights.

**OUTSIDE:** To the front of the property is a fully enclosed front garden. To the rear is fully enclosed, laid to patio and wooden decking and large wooden shed/workshop. There is pedestrian access to the rear.