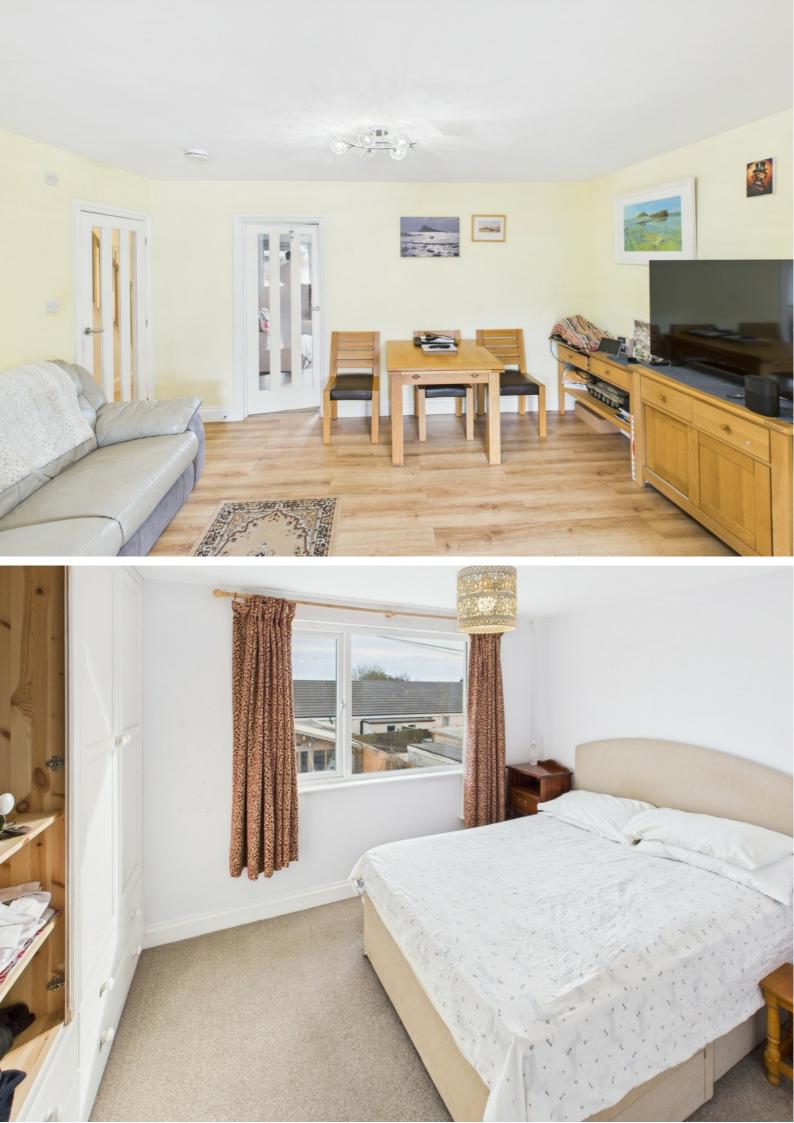

UPVC double glazed door into:

OUTER HALLWAY: Wooden door into:

MAIN HALLWAY: Stairs rising with cupboard under, laminate wood floor, doors to:

**DINING ROOM:** 14' 5" x 11' 1" (4.39m x 3.38m) Laminated wooden floor, door to:

**BATHROOM:** Double glazed window to rear, extractor fan, fully tiled walls and floor, Wc, vanity wash hand basin, bath with mixer shower over.

FIRST FLOOR LANDING: Doors to:

BEDROOM ONE: 10' 5" x 10' 3" (3.17m x 3.12m) Double glazed window to rear, range of wardrobes to one wall.