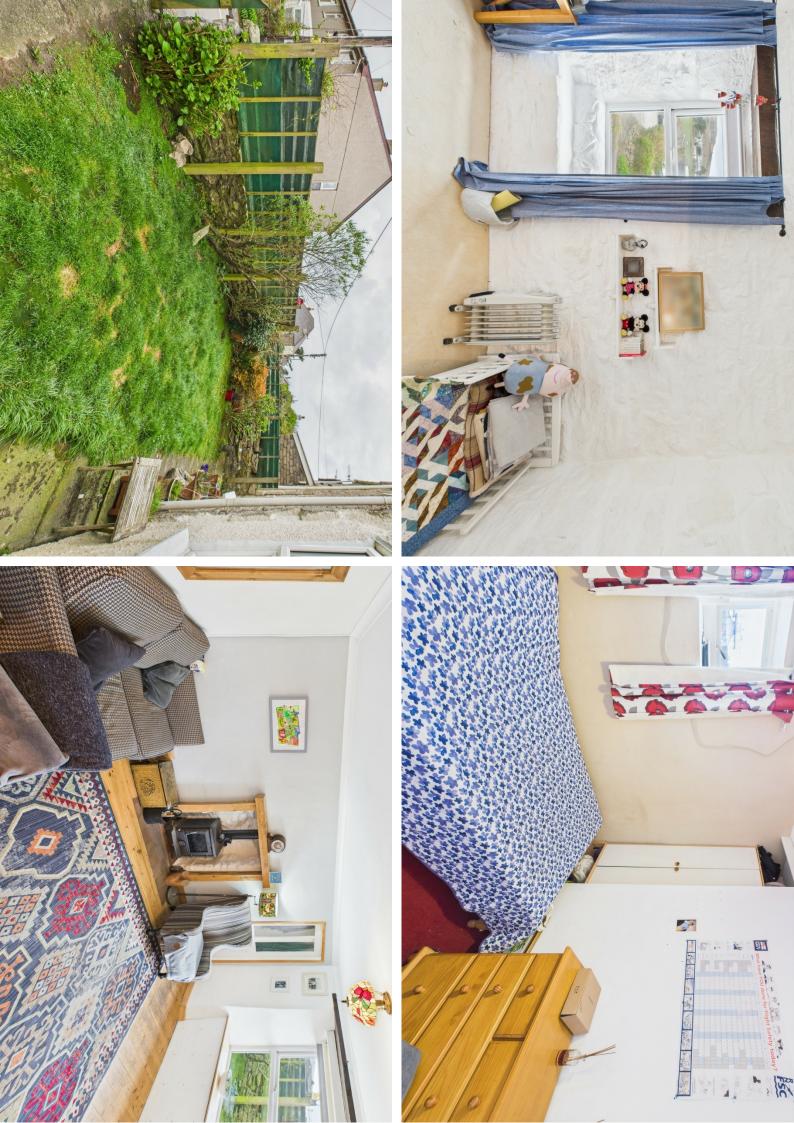

LANDING: Access to loft, doors to:

**BEDROOM ONE:** Double glazed window to rear, wood floor, painted granite walls.

BEDROOM TWO: Double glazed window to front.

BEDROOM THREE: Double glazed window to side, two recesses, (one shelved)

**OUTSIDE:** Enclosed front garden laid to lawn, gated access leads to courtyard to side, pedestrian access to rear and lean to shed with power and light.

**DIRECTIONS:** From Penzance proceed along the A3071 towards St Just. Take the turning to Pendeen and upon reaching the village the cottage can be found on your right hand side.