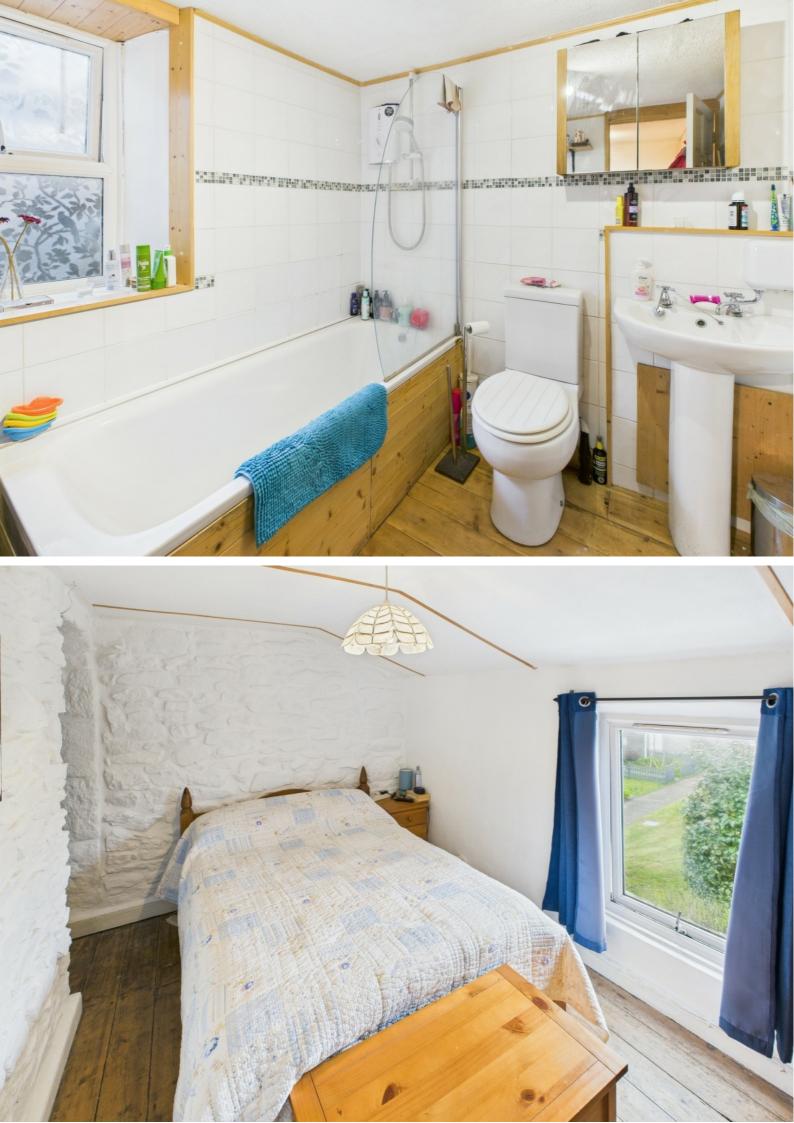

Door from Lounge into:

UTILITY ROOM: Double glazed window to rear, wood floor, door into:

**BATHROOM:** Double glazed window to rear, bath with shower over, w/c, pedestal wash hand basin with water heater over. Heated towel rail, shelved cupboard.

LANDING: Access to loft, doors to:

**BEDROOM ONE:** Double glazed window to rear, wood floor, painted granite walls.

BEDROOM TWO: Double glazed window to front.

BEDROOM THREE: Double glazed window to side, two recesses, (one shelved)