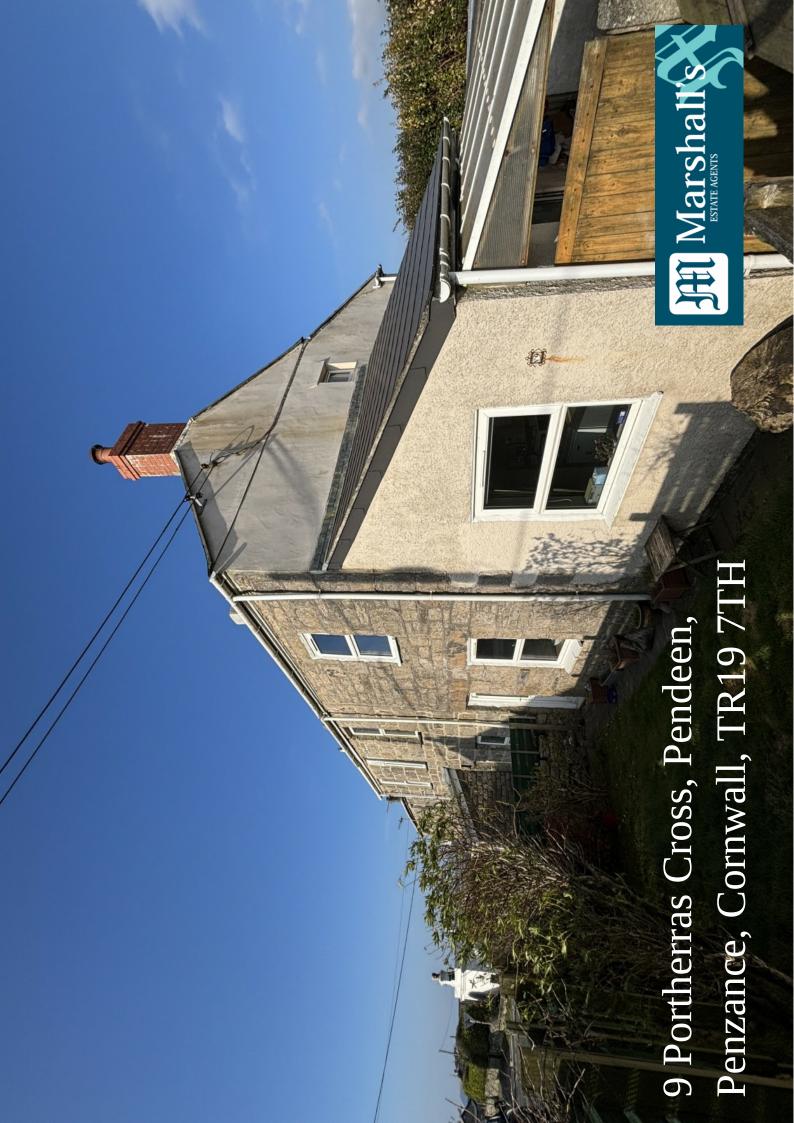

## 9 PORTHERRAS CROSS, PENDEEN, PENZANCE, CORNWALL, TR19 7TH

# \* ON STREET PARKING \*

A three bedroom end of terraced granite cottage situated on the outskirts of Pendeen yet close to all the village's amenities. The accommodation comprises of lounge, kitchen/breakfast room, utility and bathroom on the ground floor. There are three bedrooms on the first floor with a garden to the front, courtyards to the side and a shed to the rear. The cottage is double glazed throughout, has a log burner in the lounge and is offered for sale with No Onward Chain.

**OUTSIDE:** Enclosed front garden laid to lawn, gated access leads to courtyard to side, pedestrian access to rear and lean to shed with power and light.

**DIRECTIONS:** From Penzance proceed along the A3071 towards St Just. Take the turning to Pendeen and upon reaching the village the cottage can be found on your right hand side.

**AGENTS NOTE:** We understand from Openreach website that Superfast Fibre Broadband (FTTC) is available to the property. We tested the mobile phone signal for O2 and there was a good signal. The property is constructed of granite under a slate roof with block extension.