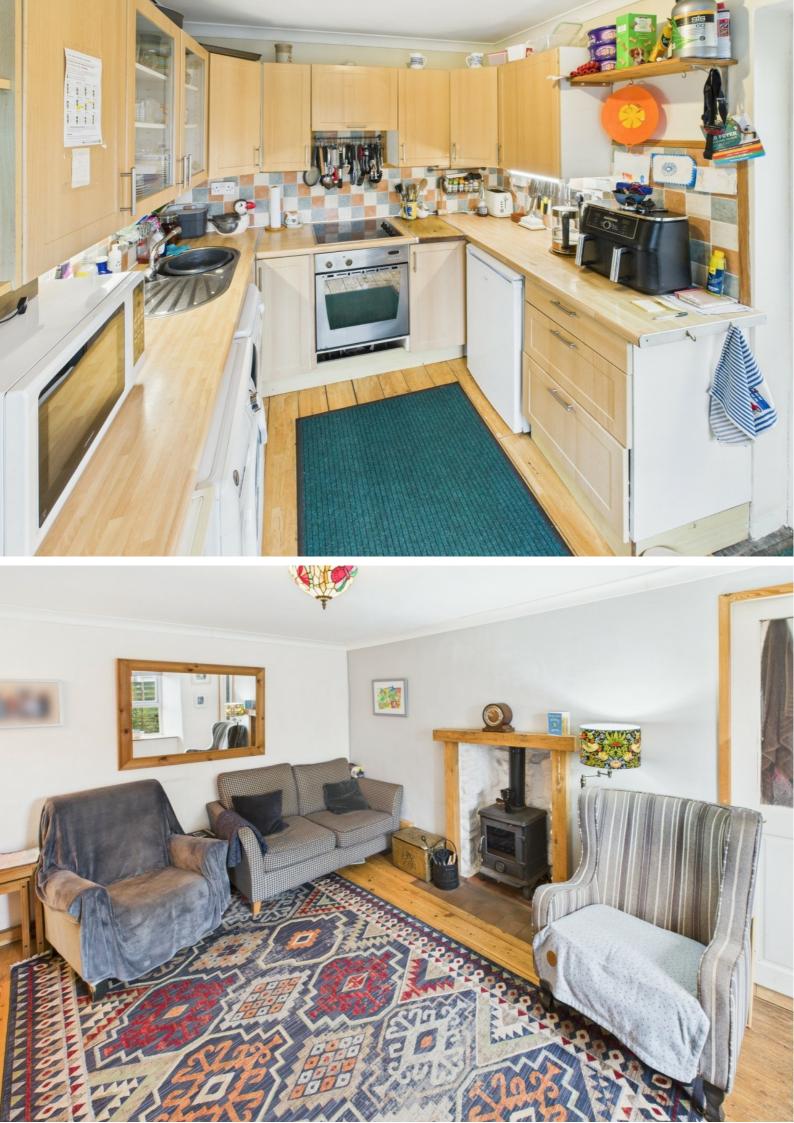

Double glazed door into:

HALLWAY: Stairs rising, glazed door into:

LOUNGE: Double glazed window to front, wooden floor, freestanding wood burner, doors into:

**<u>KITCHEN/BREAKFAST ROOM</u>**: Double glazed window to front and door to side, wood floor, base and wall units with roll top worksurface and tiling over. Single bowl sink unit, electric cooker, hob and extractor, space for washing machine, dishwasher and fridge/freezer.

Door from Lounge into:

UTILITY ROOM: Double glazed window to rear, wood floor, door into:

**BATHROOM:** Double glazed window to rear, bath with shower over, w/c, pedestal wash hand basin with water heater over. Heated towel rail, shelved cupboard.