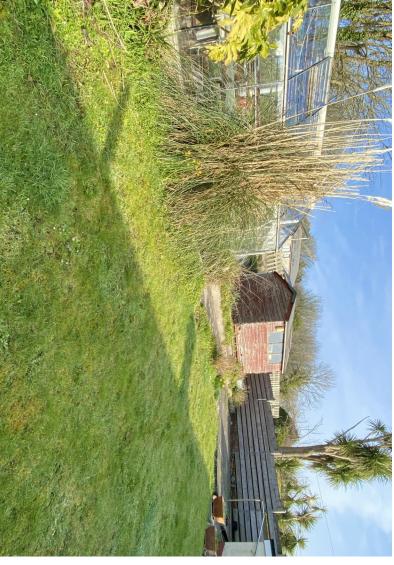

**OUTSIDE:** To the front driveway parking leading to:

**GARAGE:** With up and over door, power and light, courtesy door to the rear.

The front garden is laid to lawn with mature plants and shrubs. To the rear, steps up to the patio which then leads to a further patio, garden laid to lawn, greenhouse, shed (in need of attention), wood fence boundaries, mature plants and shrubs including pampas grass.