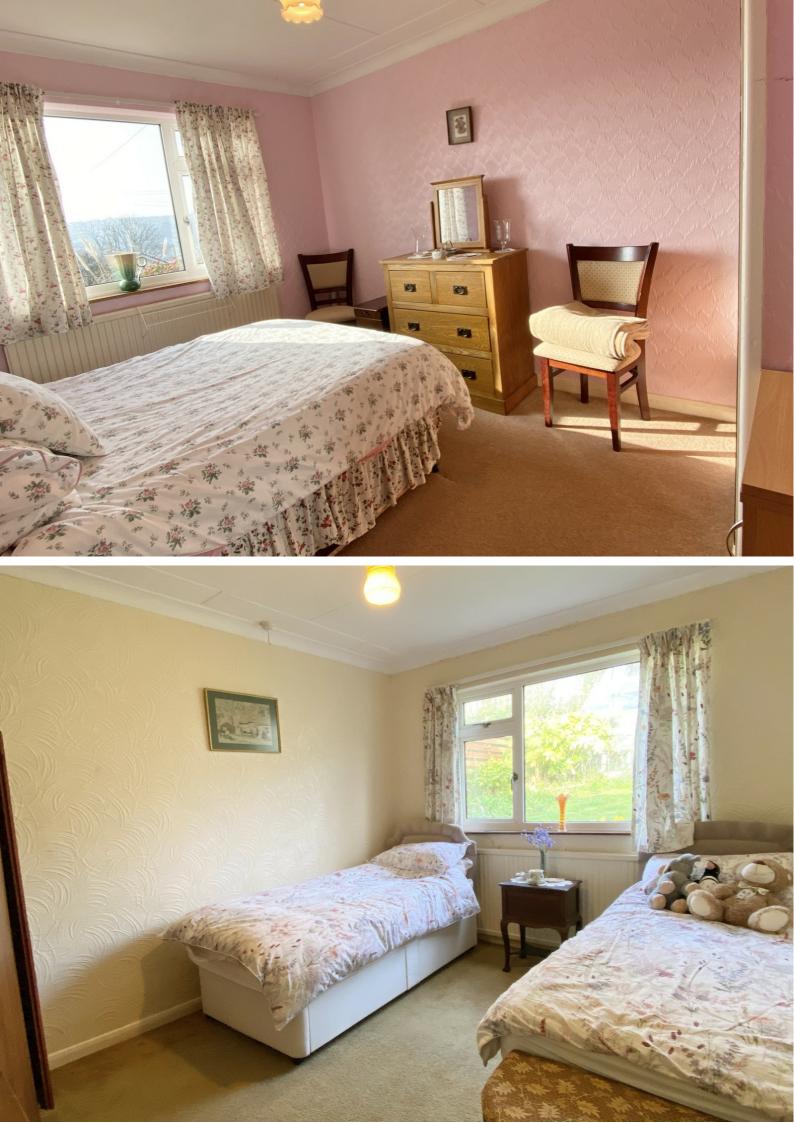

**BEDROOM ONE:** 12' 0" x 10' 0" (3.66m x 3.05m) Double glazed window to the front with views over Hayle and Copperhouse Pool, radiator, built in wardrobe.

BEDROOM TWO: 12' 0" x 10' 0" (3.66m x 3.05m) Double glazed window to the rear, radiator, built in wardrobe.