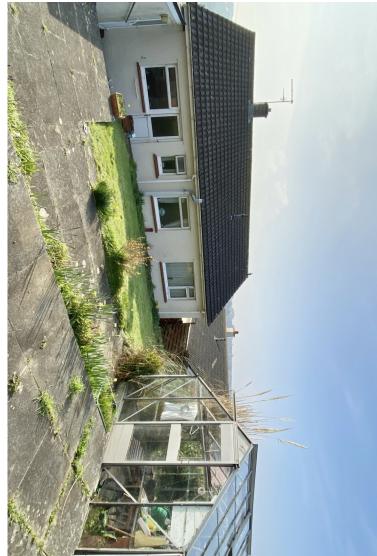

**OUTSIDE:** To the front driveway parking leading to:

**GARAGE:** With up and over door, power and light, courtesy door to the rear.

The front garden is laid to lawn with mature plants and shrubs. To the rear, steps up to the patio which then leads to a further patio, garden laid to lawn, greenhouse, shed (in need of attention), wood fence boundaries, mature plants and shrubs including pampas grass.