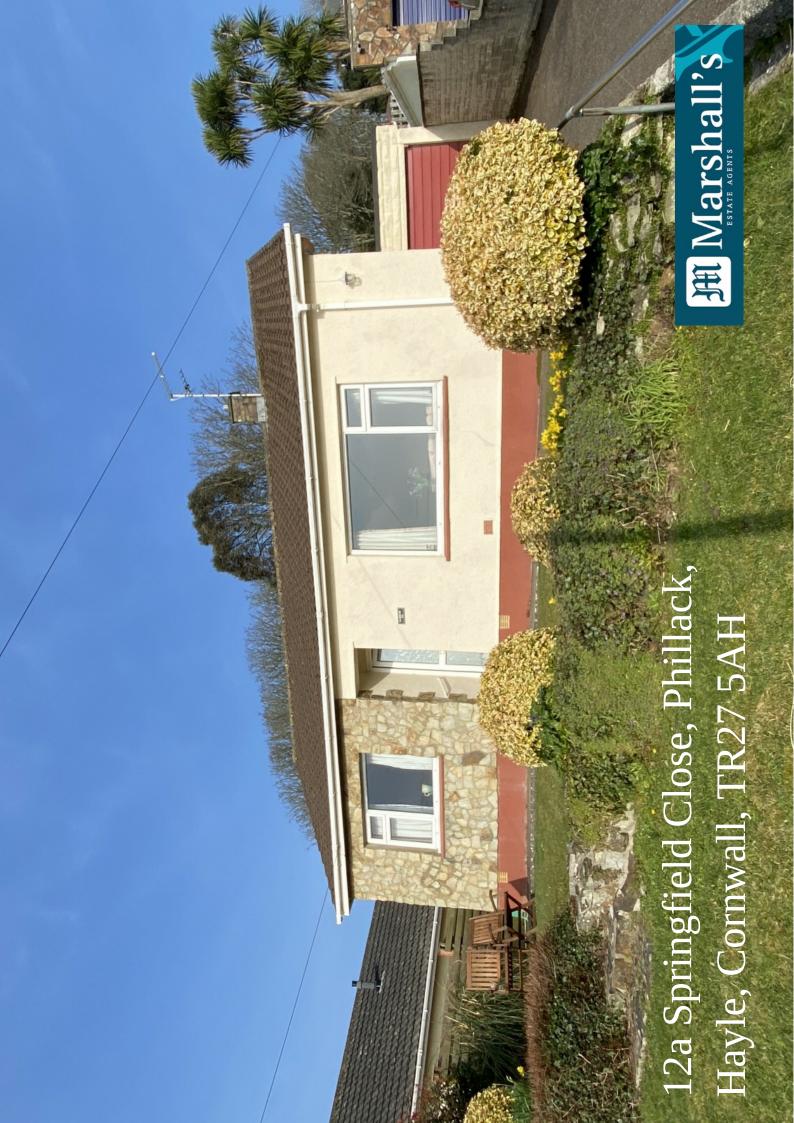

# 12A SPRINGFIELD CLOSE, PHILLACK, HAYLE, CORNWALL, TR27 5AH

### \* DETACHED BUNGALOW \* TWO DOUBLE BEDROOMS \* LIVING ROOM \*

# \* EPC = D \* COUNCIL TAX BAND = C \* APPROXIMATELY 69 SQUARE METRES \*

This two double bedroom detached bungalow, located in this small cul-de-sac of similar properties, and within easy reach of the 3 Miles of Golden Sand, shops and amenities in Hayle. The property is offered to the market with no onward chain and enjoys good size front and rear gardens, private parking and garage. Due to the rarity of such properties, we strongly advise an early appointment to view.