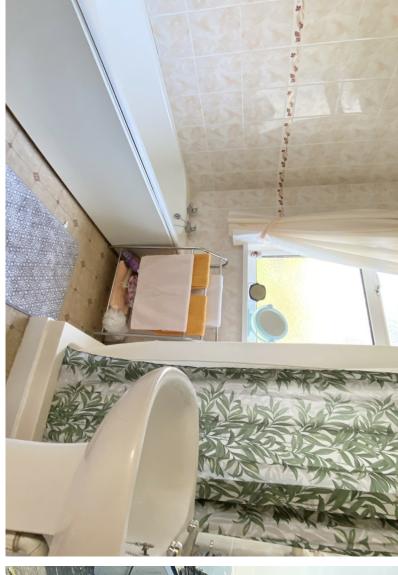

**BATHROOM:** Panelled bath and separate shower, opaque double glazed window to the rear, wash hand basin, radiator, cupboard housing wall mounted gas boiler, fully tiled walls.

**SEPARATE WC:** Low level WC, vanity sink unit, opaque double glazed window to the rear, fully tiled walls.