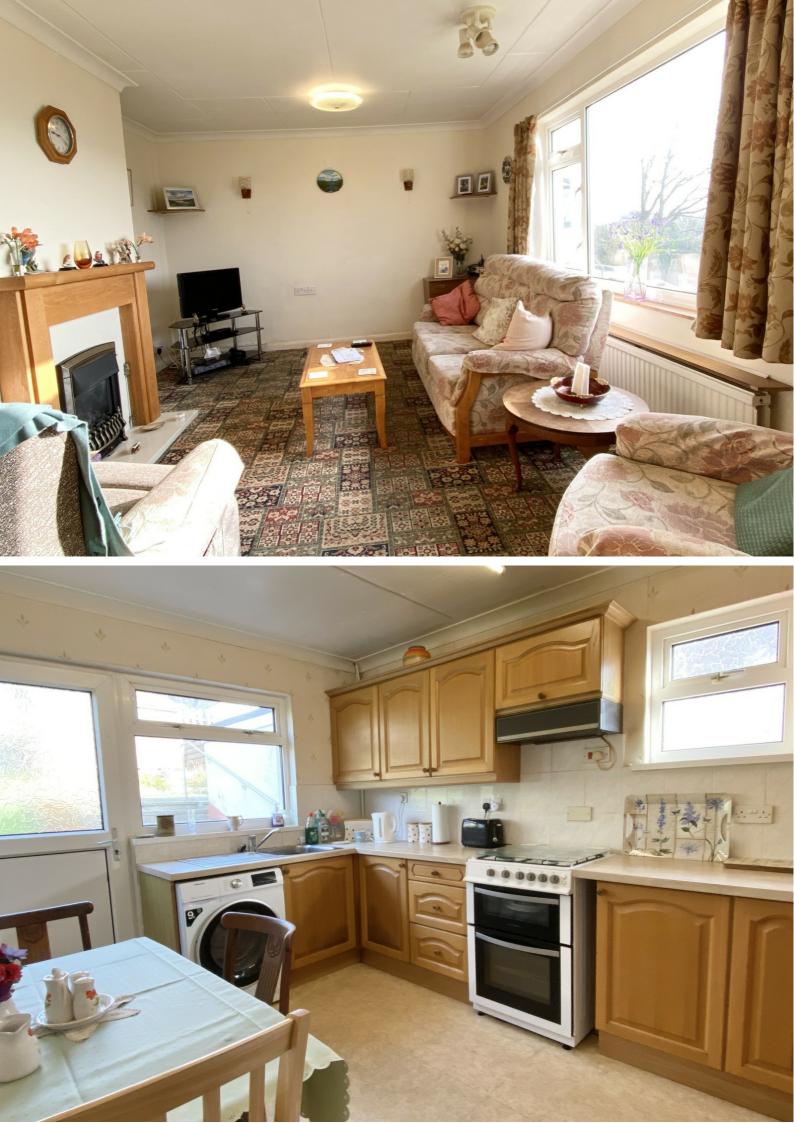

**COVERED ENTRANCE:** Double glazed door to:

HALLWAY: Radiator, access to the loft.

**LOUNGE:** 15' 7" x 12' 0" (4.75m x 3.66m) Double glazed window to the front enjoying views across Hayle and Copperhouse Pool, radiator, gas fire with hearth and surround.

**<u>KITCHEN</u>**: 12' 4" x 9' 1" (3.76m x 2.77m) Double glazed door and window to the rear, a range of wall and base cupboards, plumbing for washing machine, gas cooker point, space for the fridge/freezer, opaque double glazed window to the side, radiator, extractor fan, stainless steel sink unit and drainer.