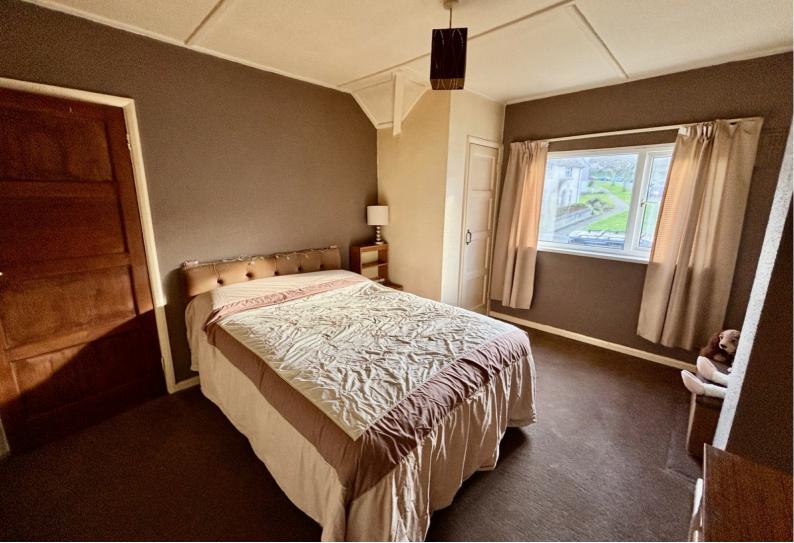

**BEDROOM ONE:** 13' 3" x 10' 7" (4.04m x 3.23m) Double glazed window to front, radiator, wardrobe.

**BEDROOM TWO:** 11' 3" x 10' 0" (3.43m x 3.05m) Double glazed window to front, wardrobe.

**BEDROOM THREE:** 10' 7" x 7' 5" (3.23m x 2.26m) Double glazed window to rear, radiator, built in wardrobe.