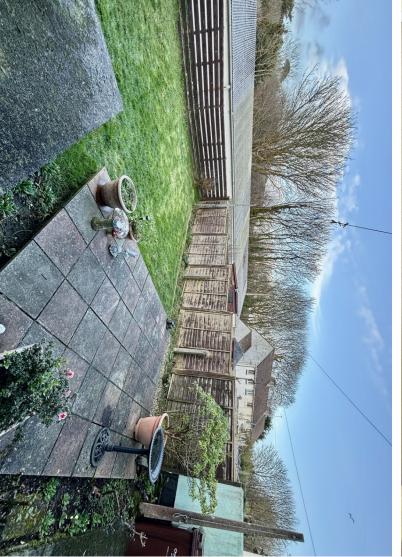

CLOAKROOM: Window to rear, WC.

**SHOWER ROOM:** Walk in shower cubicle, pedestal wash hand basin, window to rear.

**OUTSIDE:** The front garden is laid to lawn with central pathway. The rear is laid to lawn with patio, rear pedestrian access, tool shed, outside tap, door to: