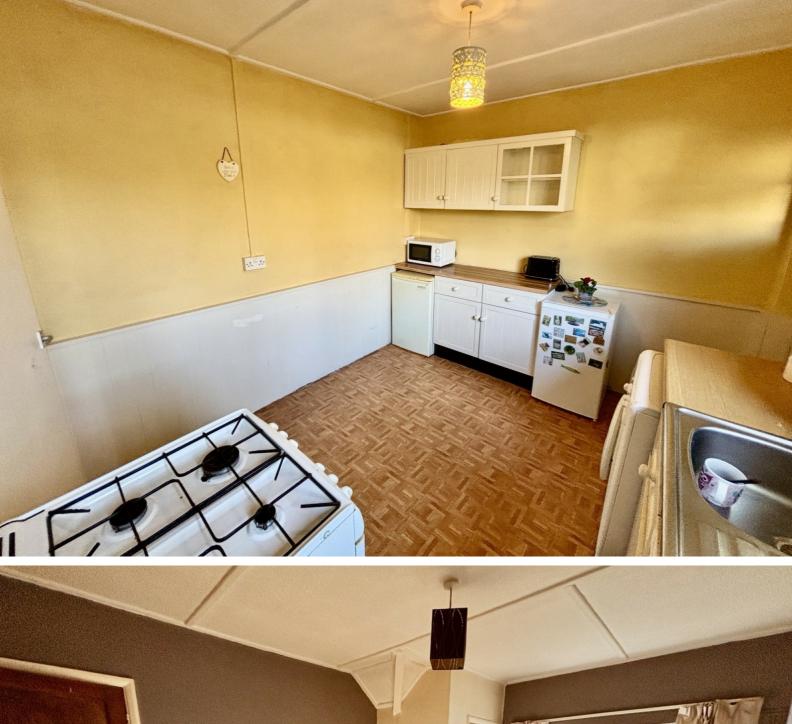

**DINING ROOM:** 11' 4" x 10' 7" (3.45m x 3.23m) Double glazed window to front, radiator, tiled fireplace (not used).

**KITCHEN:** 10' 7" x 9' 2" (3.23m x 2.79m) Double glazed window to rear, base and wall units with worksurfaces over, single drainer stainless steel sink unit, gas cooker point, space for fridge and freezer, walk in pantry cupboard, door to outside.