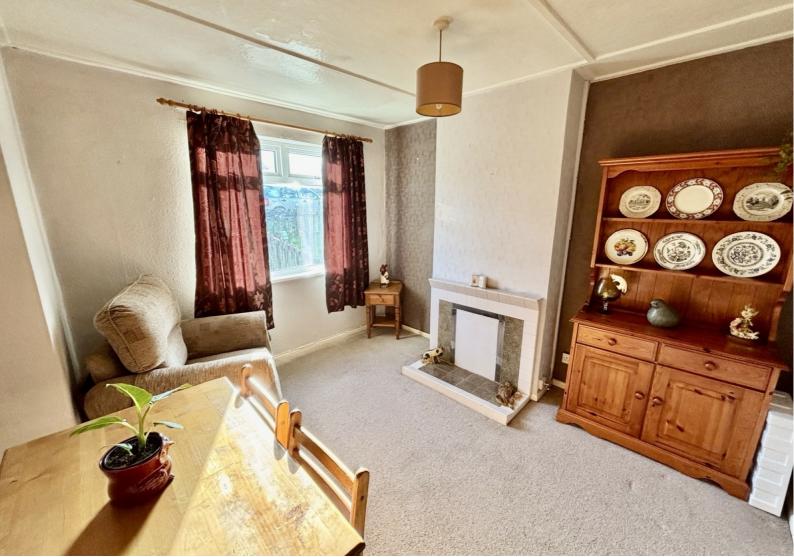

**DINING ROOM:** 11' 4" x 10' 7" (3.45m x 3.23m) Double glazed window to front, radiator, tiled fireplace (not used).

**KITCHEN:** 10' 7" x 9' 2" (3.23m x 2.79m) Double glazed window to rear, base and wall units with worksurfaces over, single drainer stainless steel sink unit, gas cooker point, space for fridge and freezer, walk in pantry cupboard, door to outside.