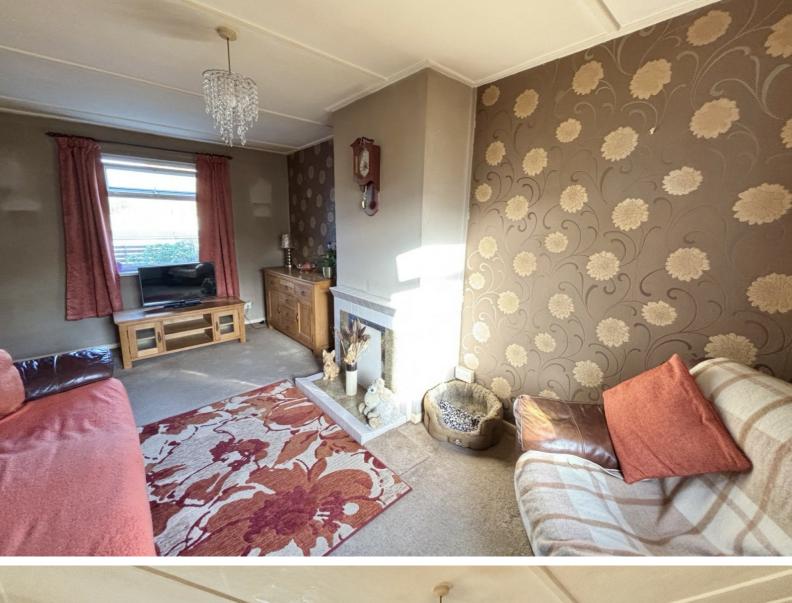

Double glazed door into:

HALLWAY: Single glazed window to front, radiator, stairs rising, doors to:

**LOUNGE:** 17' 5" x 9' 10" (5.31m x 3.00m) Double glazed windows to front and rear, radiator, fireplace to one wall (not used) on slate hearth and surround.