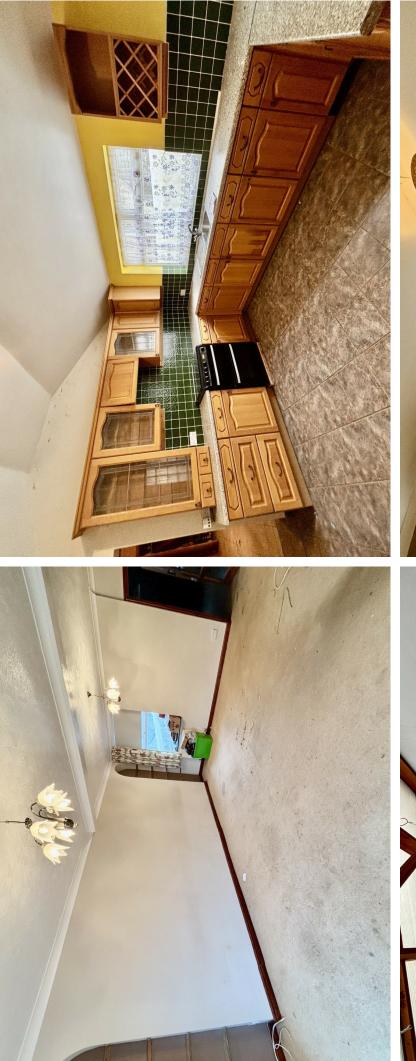

**DINING ROOM:** 16' 1" x 9' 9" (4.90m x 2.97m) Double glazed window to rear, tiled floor, built in dresser, understairs storage, radiator, exposed granite wall, door to:

**KITCHEN:** 12' 8" x 12' 1" (3.86m x 3.68m) Double glazed window to rear, base, wall and pantry cupboards with worksurfaces and tiling over, single drainer stainless steel sink, radiator, exposed granite wall, space for fridge and gas cooker, further door to:

**<u>UTILITY ROOM</u>**: Double glazed window to rear, wall mounted gas boiler, plumbing for washing machine, Belfast sink, tiled floor, doors to:

SHOWER ROOM: Fully tiled shower cubicle, heated towel rail, extractor fan.