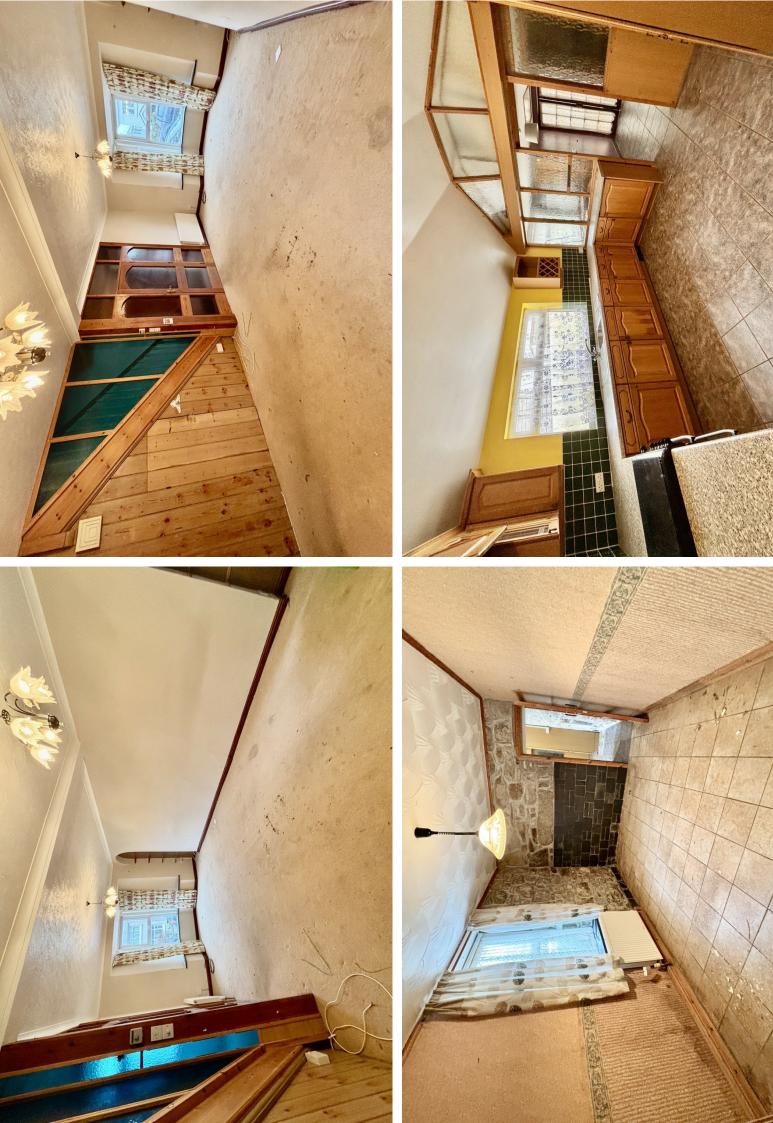

UPVC double glazed door into:

OUTER HALLWAY: Further glazed door into main hall, stairs rising, radiator, door to:

**LOUNGE:** 21' 6" x 12' 6" (6.55m x 3.81m) Double glazed bay window to front, and further window to rear, two radiators, understairs storage cupboard, two shelved recesses to one wall, door to:

**DINING ROOM:** 16' 1" x 9' 9" (4.90m x 2.97m) Double glazed window to rear, tiled floor, built in dresser, understairs storage, radiator, exposed granite wall, door to:

**KITCHEN:** 12' 8" x 12' 1" (3.86m x 3.68m) Double glazed window to rear, base, wall and pantry cupboards with worksurfaces and tiling over, single drainer stainless steel sink, radiator, exposed granite wall, space for fridge and gas cooker, further door to:

**<u>UTILITY ROOM</u>**: Double glazed window to rear, wall mounted gas boiler, plumbing for washing machine, Belfast sink, tiled floor, doors to:

SHOWER ROOM: Fully tiled shower cubicle, heated towel rail, extractor fan.

CLOAKROOM: With low level WC, double glazed window to rear, fully tiled walls and floor, radiator.

Double door from the utility room lead into:

GARDEN ROOM: 11' 4" x 10' 6" (3.45m x 3.20m) Radiator, polycarbonated roof, sliding patio doors to rear courtyard.