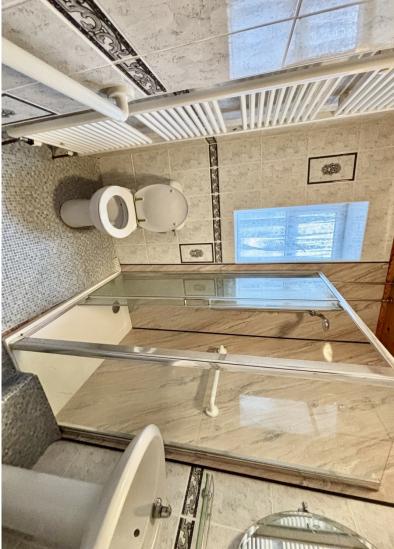

**BEDROOM THREE:** 9' 8" x 7' 8" (2.95m x 2.34m) Double glazed window to rear, built in wardrobes, access to loft space.

**SHOWER ROOM:** Double glazed window to rear, towel rail, WC, pedestal wash hand basin, fully tiled shower cubicle.