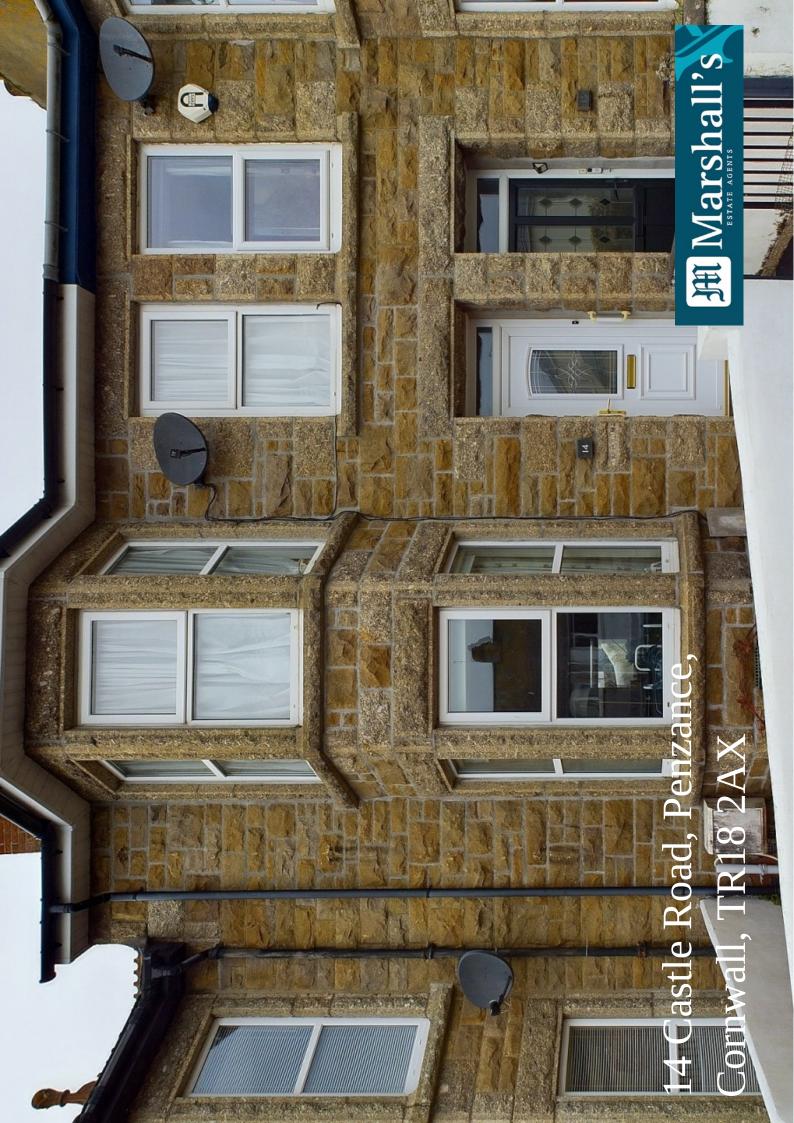

# 14 CASTLE ROAD, PENZANCE, CORNWALL, TR18 2AX

#### \* APPROXIMATELY 122 SQUARE METRES \*

A mid terrace, bay fronted granite house, situated on a popular residential street on the outskirts of Penzance and offered for sale with no onward chain. The accommodation comprises of lounge, separate dining room, kitchen, utility, garden room, cloakroom and shower room on the ground floor. On the first floor there are three double bedrooms and shower room. The property has paved garden to the front and courtyard to the rear and is gas centrally heated and double glazed throughout.