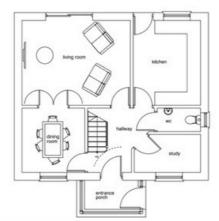

This individual building plot with planning PA21/11901 has planning granted for a four bedroom detached residence with ground floor accommodation consisting of living room, separate dining room, kitchen and study with hallway and entrance porch. On the first floor is main bedroom with en suite, three further bedrooms and family bathroom. The completed property will have private parking and an enclosed garden. The plot is for sale with an asking price of £180,000, freehold. Located in the popular village of Reawla, within easy travelling distance of Hayle and the Three Miles of Golden Sands, shops and amenities, but also centrally located for Camborne, Helston and Penzance. There will be a CILS charge applicable of £12,391.51.