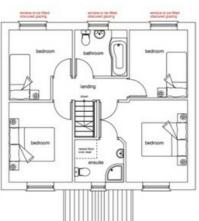

This individual building plot with planning PA21/11901 has planning granted for a four bedroom detached residence with ground floor accommodation consisting of living room, separate dining room, kitchen and study with hallway and entrance porch. On the first floor is main bedroom with en suite, three further bedrooms and family bathroom. The completed property will have private parking and an enclosed garden. The plot is for sale with an asking price of £180,000, freehold. Located in the popular village of Reawla, within easy travelling distance of Hayle and the Three Miles of Golden Sands, shops and amenities, but also centrally located for Camborne, Helston and Penzance. There will be a CILS charge applicable of £12,391.51.