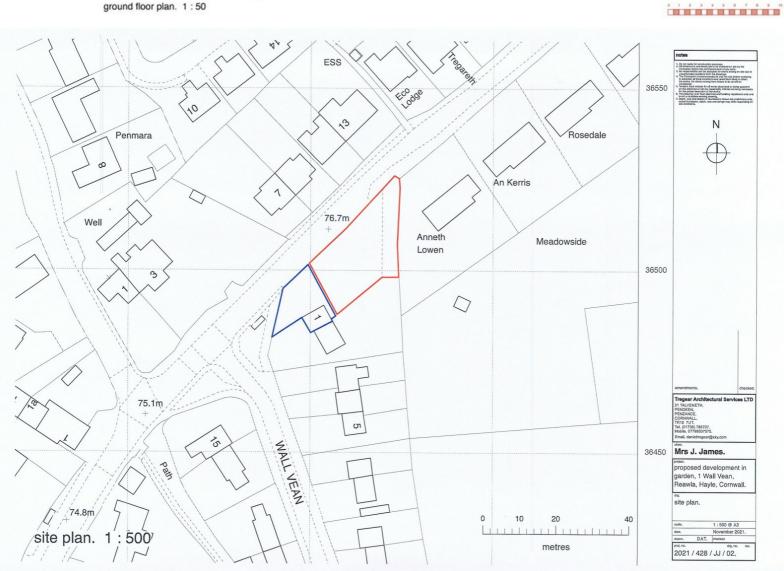

## **GUIDE PRICE £180,000 FREEHOLD**

\* PLANNING PERMISSION GRANTED FOR A FOUR BEDROOM DETACHED HOME PA21/11901 \*

\* SET IN THE QUIET VILLAG OF WALL \* OFF ROAD PARKING FOR TWO CARS \*

\* GARDEN \* APPROXIMATELY 400 SQ METERS \*

This individual building plot with planning PA21/11901 has planning granted for a four bedroom detached residence with ground floor accommodation consisting of living room, separate dining room, kitchen and study with hallway and entrance porch. On the first floor is main bedroom with en suite, three further bedrooms and family bathroom. The completed property will have private parking and an enclosed garden. The plot is for sale with an asking price of £180,000, freehold. Located in the popular village of Reawla, within easy travelling distance of Hayle and the Three Miles of Golden Sands, shops and amenities, but also centrally located for Camborne, Helston and Penzance. There will be a CILS charge applicable of £12,391.51.