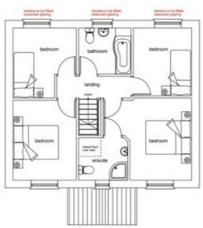

This individual building plot with planning PA21/11901 has planning granted for a four bedroom detached residence with ground floor accommodation consisting of living room, separate dining room, kitchen and study with hallway and entrance porch. On the first floor is main bedroom with en suite, three further bedrooms and family bathroom. The completed property will have private parking and an enclosed garden. The plot is for sale with an asking price of £180,000, freehold. Located in the popular village of Reawla, within easy travelling distance of Hayle and the Three Miles of Golden Sands, shops and amenities, but also centrally located for Camborne, Helston and Penzance. There will be a CILS charge applicable of £12,391.51.