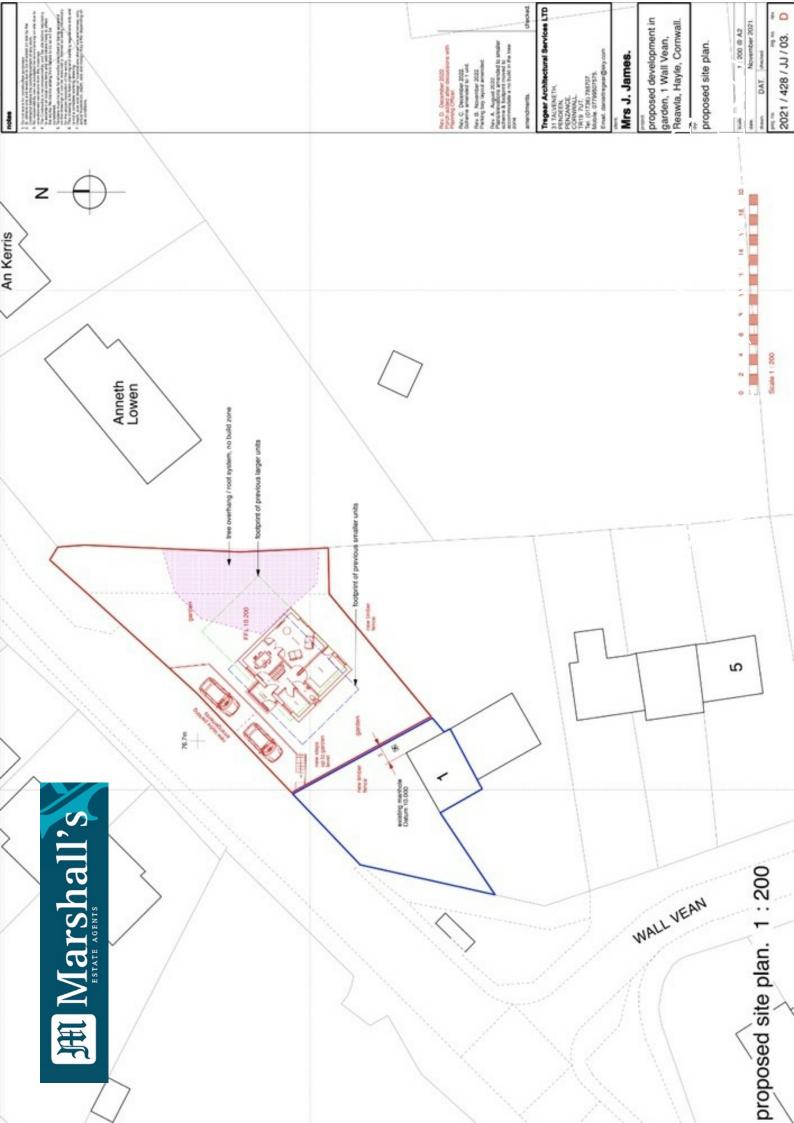

## **GUIDE PRICE £180,000 FREEHOLD**

\* PLANNING PERMISSION GRANTED FOR A FOUR BEDROOM DETACHED HOME PA21/11901 \*

\* SET IN THE QUIET VILLAG OF WALL \* OFF ROAD PARKING FOR TWO CARS \*

\* GARDEN \* APPROXIMATELY 400 SQ METERS \*

This individual building plot with planning PA21/11901 has planning granted for a four bedroom detached residence with ground floor accommodation consisting of living room, separate dining room, kitchen and study with hallway and entrance porch. On the first floor is main bedroom with en suite, three further bedrooms and family bathroom. The completed property will have private parking and an enclosed garden. The plot is for sale with an asking price of £180,000, freehold. Located in the popular village of Reawla, within easy travelling distance of Hayle and the Three Miles of Golden Sands, shops and amenities, but also centrally located for Camborne, Helston and Penzance. There will be a CILS charge applicable of £12,391.51.