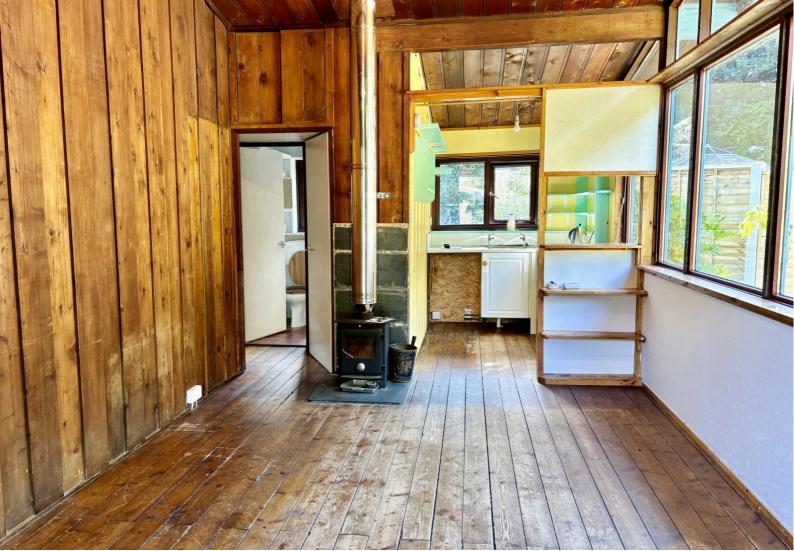

External steps leading to:

**WOODEN DOOR:** Into:

**OPEN PLAN LIVING ROOM/KITCHEN:** 23' 5" narrowing to 15' 6" x 11' 0" (7.14m narrowing to 4.72m x 3.35m) Vaulted wooden ceiling and wooden floor, free-standing multi-fuel burner, A framed window to front overlooking gardens. Kitchen area with double glazed window to side, range of base units with worksurfaces over, single bowl sink, space for fridge and electric cooker point.