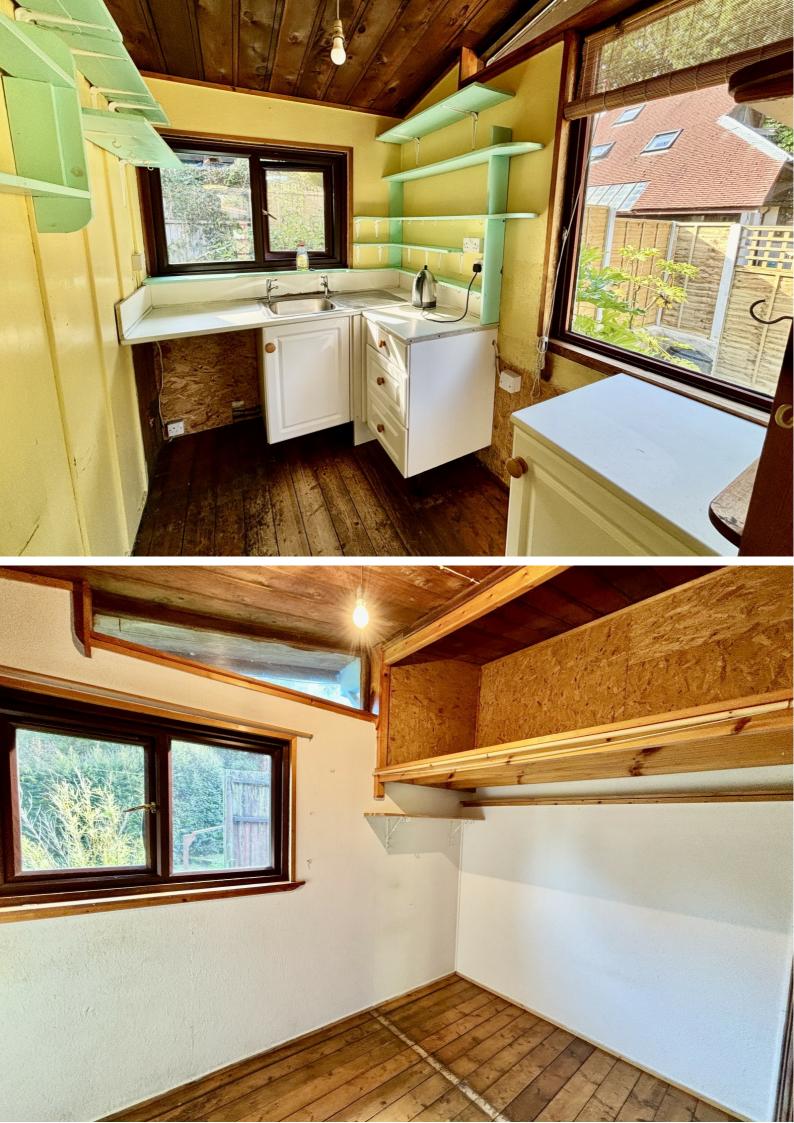

External steps leading to:

**WOODEN DOOR:** Into:

**OPEN PLAN LIVING ROOM/KITCHEN:** 23' 5" narrowing to 15' 6" x 11' 0" (7.14m narrowing to 4.72m x 3.35m) Vaulted wooden ceiling and wooden floor, free-standing multi-fuel burner, A framed window to front overlooking gardens. Kitchen area with double glazed window to side, range of base units with worksurfaces over, single bowl sink, space for fridge and electric cooker point.

BEDROOM ONE: 10' 0" x 6' 8" (3.05m x 2.03m) Double glazed window to rear, stripped wood floor and walls.

Inner door from lounge into:

**HALLWAY:** Cupboard housing plumbing for washing machine and hot water tank.

**BATHROOM:** Double glazed window to rear, wash hand basin, WC, bath with shower over.

**BEDROOM TWO:** 13' 0" x 6' 8" (3.96m x 2.03m) Double glazed windows to rear, striped wood walls and floor.

**OUTSIDE:** There is parking for one vehicle to the side of the property and gardens to three sides, fully enclosed and laid to lawn with established shrubs and plants.