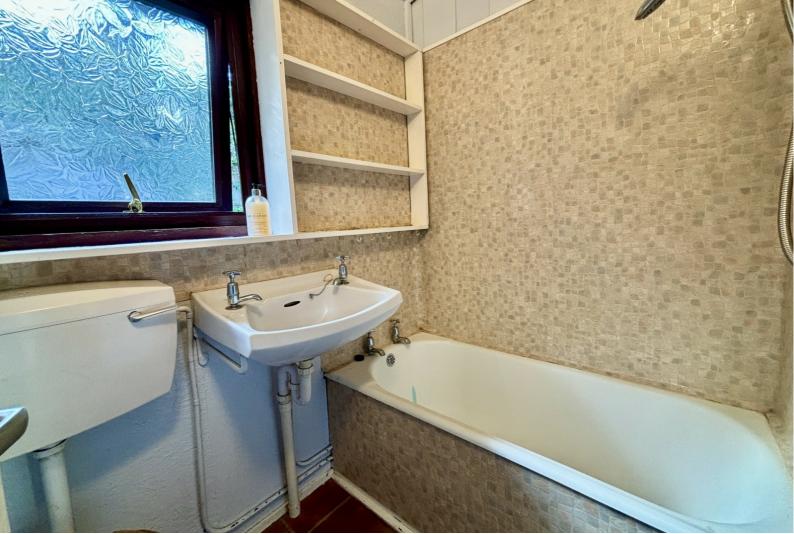

**BATHROOM:** Double glazed window to rear, wash hand basin, WC, bath with shower over.

**BEDROOM TWO:** 13' 0" x 6' 8" (3.96m x 2.03m) Double glazed windows to rear, striped wood walls and floor.

**OUTSIDE:** There is parking for one vehicle to the side of the property and gardens to three sides, fully enclosed and laid to lawn with established shrubs and plants.