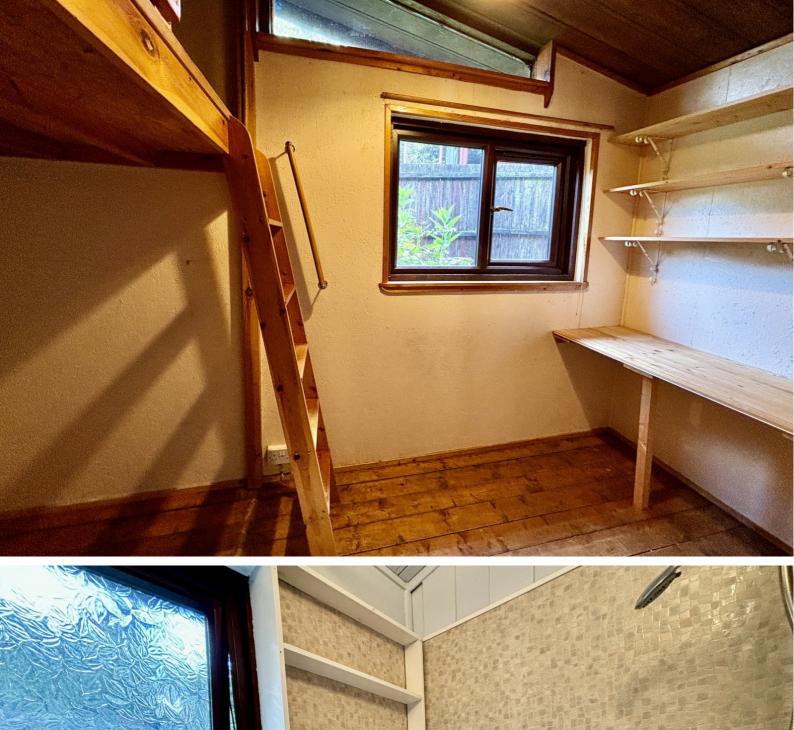

BEDROOM ONE: 10' 0" x 6' 8" (3.05m x 2.03m) Double glazed window to rear, stripped wood floor and walls.

Inner door from lounge into:

**HALLWAY:** Cupboard housing plumbing for washing machine and hot water tank.

**BATHROOM:** Double glazed window to rear, wash hand basin, WC, bath with shower over.

**BEDROOM TWO:** 13' 0" x 6' 8" (3.96m x 2.03m) Double glazed windows to rear, striped wood walls and floor.

**OUTSIDE:** There is parking for one vehicle to the side of the property and gardens to three sides, fully enclosed and laid to lawn with established shrubs and plants.