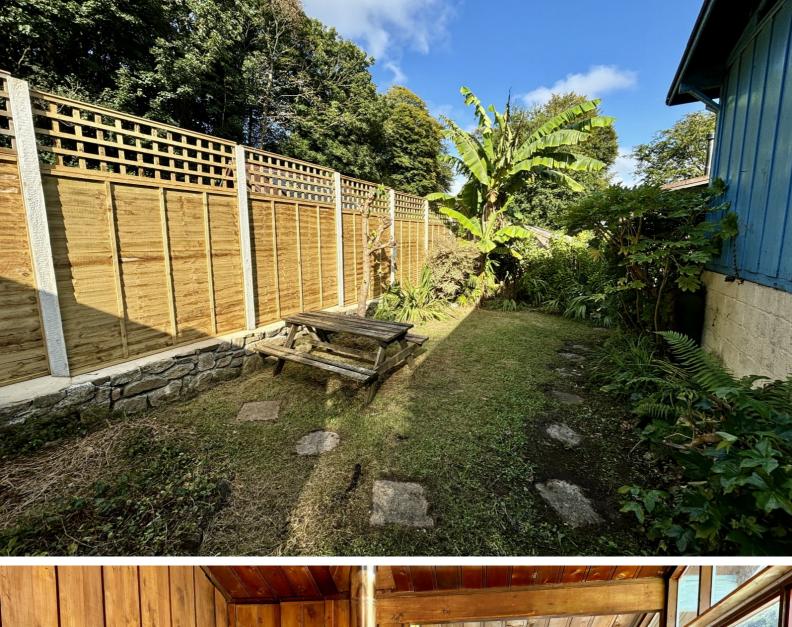

\* APPROXIMATELY 40 SQUARE METRES \*

A two bedroom detached wooden chalet with parking and gardens, situated in a woodland valley setting on the outskirts of Penzance and offered for sale with no onward chain. The accommodation comprises of an open plan lounge/kitchen with picture window overlooking the gardens, along with a bathroom and two bedrooms. Established gardens to three sides with parking space adjoining the property. Asdally Vale is a small community of freehold chalets offering a wonderful woodland setting, with a river running through. Early viewing is highly recommended to fully appreciate this delightful and rare to the market property.

**BATHROOM:** Double glazed window to rear, wash hand basin, WC, bath with shower over.

**BEDROOM TWO:** 13' 0" x 6' 8" (3.96m x 2.03m) Double glazed windows to rear, striped wood walls and floor.

**OUTSIDE:** There is parking for one vehicle to the side of the property and gardens to three sides, fully enclosed and laid to lawn with established shrubs and plants.