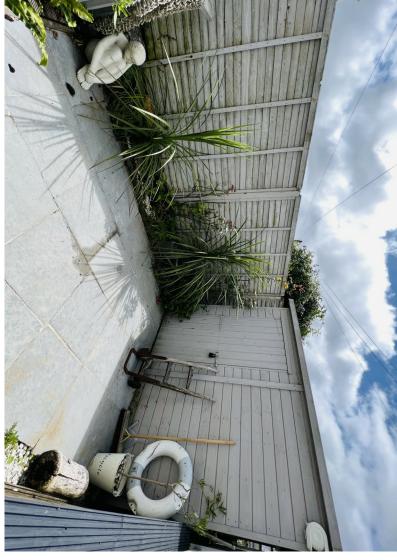

**OUTSIDE:** Enclosed rear courtyard style garden with raised decked area taking advantage of the sea views with steps down to a sunken patio and garden shed, with a good degree of privacy.

**SERVICES:** Mains water, electricity and drainage.