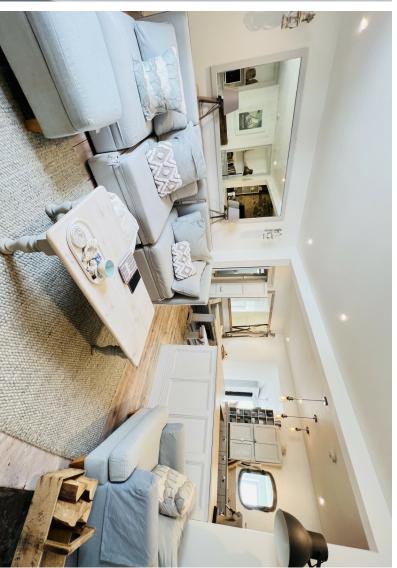

**ENTRANCE VESTIBULE:** Tiled floor, dado rail, stained glass door to:

**ENTRANCE HALL:** Panelled walls, exposed floorboards, plate rack, electric radiator.

**LIVING ROOM:** 22' 4" x 15' 0" (6.81m x 4.57m) Open fireplace with period style log burner set on a slate hearth with solid timber mantle, built in cupboards to either side, exposed floorboards, wall lights, TV point, two electric radiators. Open plan to:

**<u>KITCHEN AREA</u>**: Inset one and a half bowl sink unit with cupboards below, range of bespoke base units, impressive granite fireplace, free standing five ring electric stove and extractor fan over, integrated fridge and dishwasher, exposed floorboards, sunken spotlights.

**REAR HALLWAY:** Built in cupboard with plumbing for washing machine, further built in cupboard, double glazed doors to garden.

**BEDROOM:** 13' 9" x 10' 8" (4.19m x 3.25m) Lovely sea views over to Mount's Bay, laminated flooring, shelved recess area, radiator. Double glazed sliding patio doors to garden.

**SHOWER ROOM:** White suite comprising double size tiled shower cubicle with glazed door and chrome fittings, vanity unit with wash hand basin and cupboards below, low level WC, tiled flooring with underfloor heating.