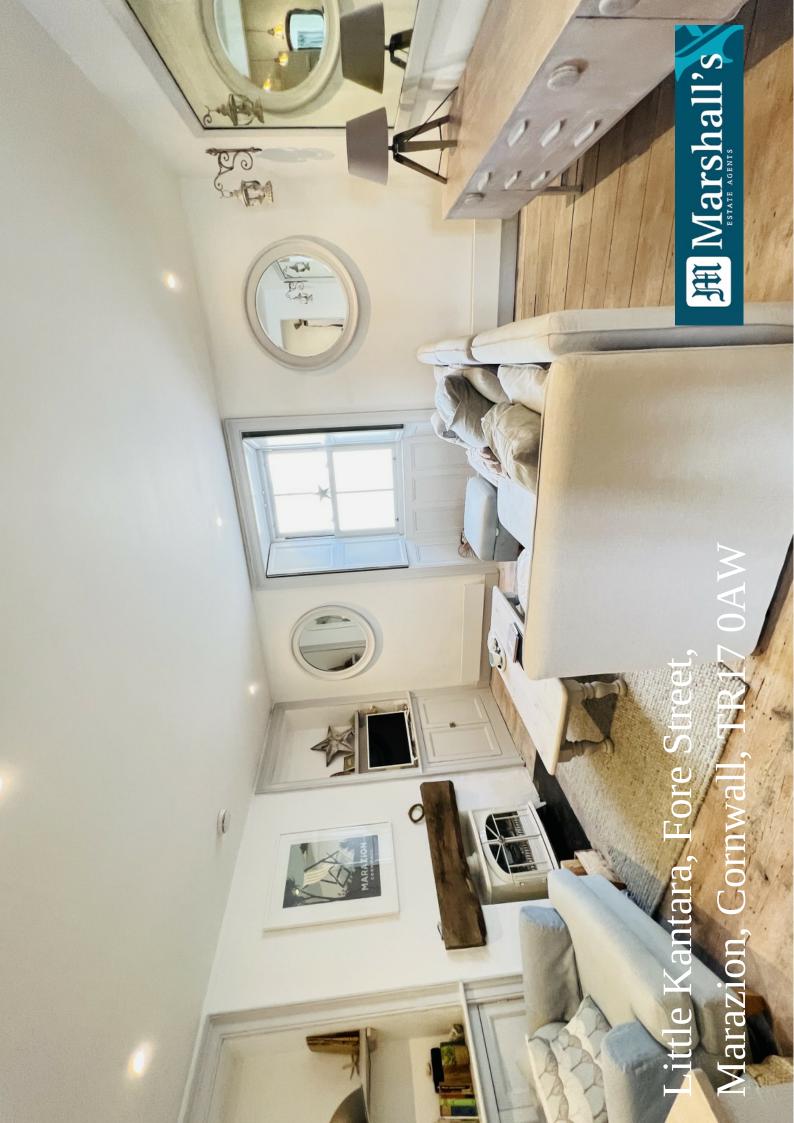

#### LITTLE KANTARA, FORE STREET, MARAZION, CORNWALL, TR17 0AW

#### **GUIDE PRICE £275,000 SHARE OF FREEHOLD**

An exceptional one bedroom ground floor apartment located in the centre of this popular village, with sea views across Mount's Bay and having been used as a successful holiday let.

**ENTRANCE VESTIBULE:** Tiled floor, dado rail, stained glass door to:

**ENTRANCE HALL:** Panelled walls, exposed floorboards, plate rack, electric radiator.

**LIVING ROOM:** 22' 4" x 15' 0" (6.81m x 4.57m) Open fireplace with period style log burner set on a slate hearth with solid timber mantle, built in cupboards to either side, exposed floorboards, wall lights, TV point, two electric radiators. Open plan to: