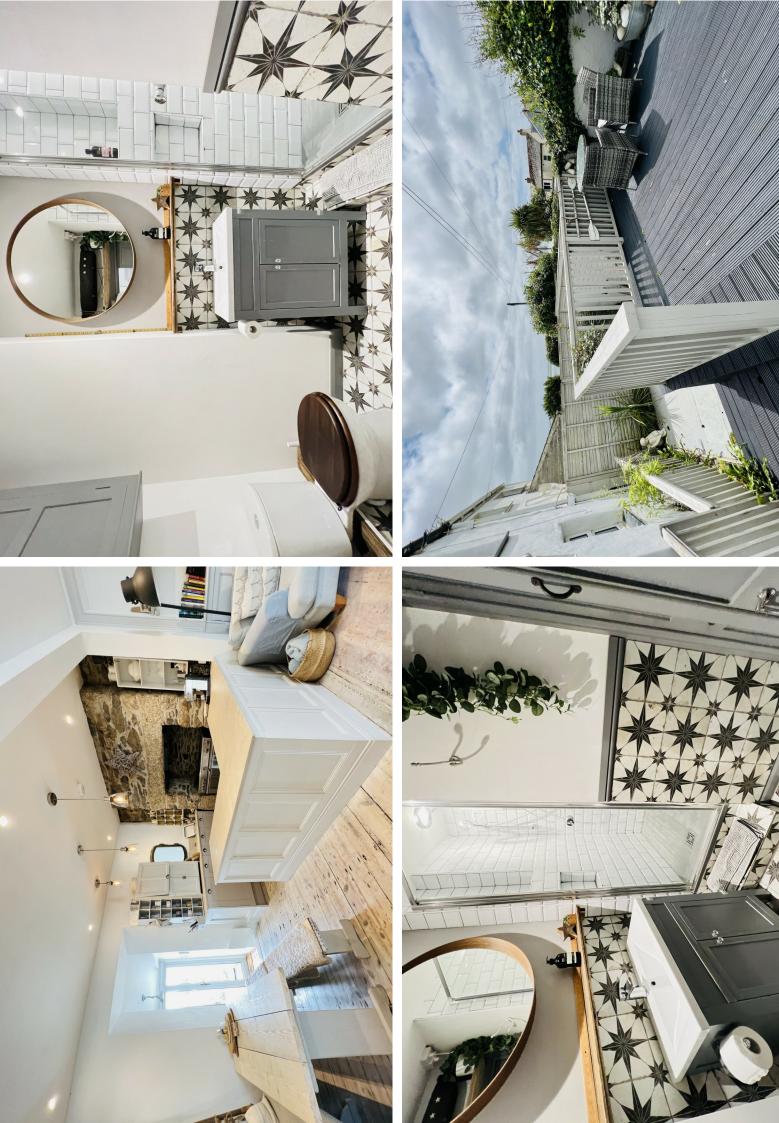

**SHOWER ROOM:** White suite comprising double size tiled shower cubicle with glazed door and chrome fittings, vanity unit with wash hand basin and cupboards below, low level WC, tiled flooring with underfloor heating.

**OUTSIDE:** Enclosed rear courtyard style garden with raised decked area taking advantage of the sea views with steps down to a sunken patio and garden shed, with a good degree of privacy.

**SERVICES:** Mains water, electricity and drainage.