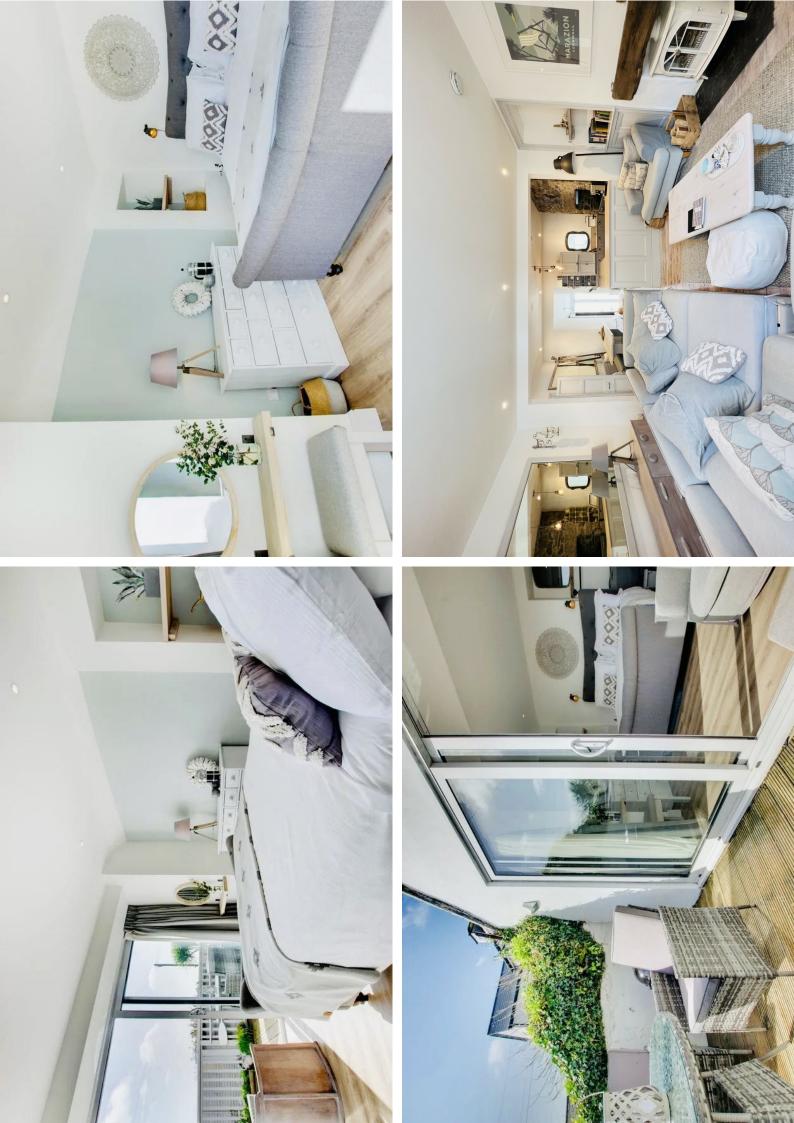

**ENTRANCE VESTIBULE:** Tiled floor, dado rail, stained glass door to:

**ENTRANCE HALL:** Panelled walls, exposed floorboards, plate rack, electric radiator.

**LIVING ROOM:** 22' 4" x 15' 0" (6.81m x 4.57m) Open fireplace with period style log burner set on a slate hearth with solid timber mantle, built in cupboards to either side, exposed floorboards, wall lights, TV point, two electric radiators. Open plan to:

**REAR HALLWAY:** Built in cupboard with plumbing for washing machine, further built in cupboard, double glazed doors to garden.

**BEDROOM:** 13' 9" x 10' 8" (4.19m x 3.25m) Lovely sea views over to Mount's Bay, laminated flooring, shelved recess area, radiator. Double glazed sliding patio doors to garden.

**OUTSIDE:** Enclosed rear courtyard style garden with raised decked area taking advantage of the sea views with steps down to a sunken patio and garden shed, with a good degree of privacy.

**SERVICES:** Mains water, electricity and drainage.