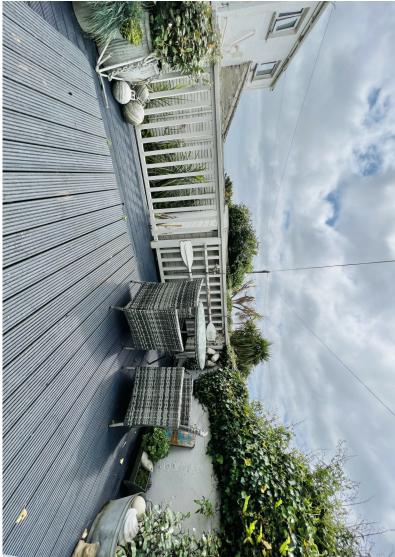

**OUTSIDE:** Enclosed rear courtyard style garden with raised decked area taking advantage of the sea views with steps down to a sunken patio and garden shed, with a good degree of privacy.

**SERVICES:** Mains water, electricity and drainage.