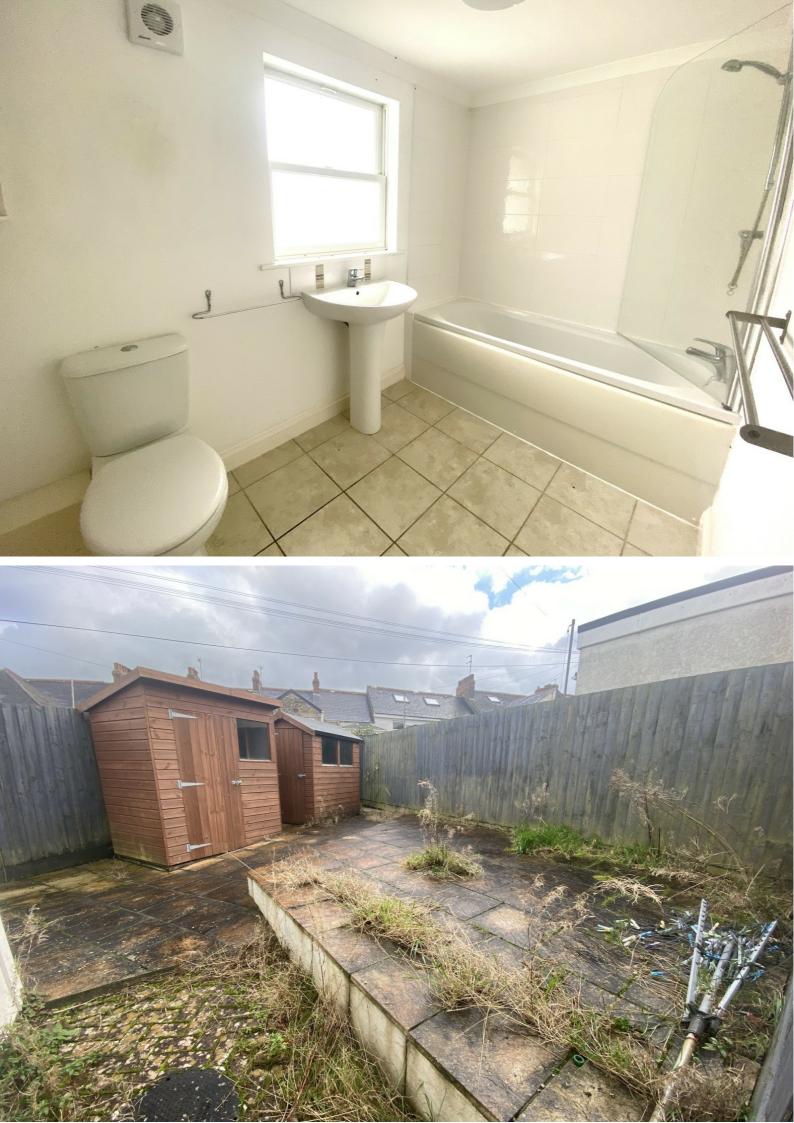

**BEDROOM TWO:** 12' 6" x 11' 9" (3.81m x 3.58m) Bay windows to side and front, TV point, radiator.

BEDROOM THREE: 8' 10" x 7' 2" (2.69m x 2.18m) Two double glazed windows to front, radiator.

**BATHROOM:** Double glazed window to rear, tiled floor, panelled bath with mains shower over, pedestal wash hand basin, WC, radiator, extractor fan.

**OUTSIDE:** The front garden is laid to lawn, enclosed by low level granite wall. To the side of the property is parking for one vehicle, side gate access leads to the rear garden, fully enclosed and laid to patio with two wooden sheds.