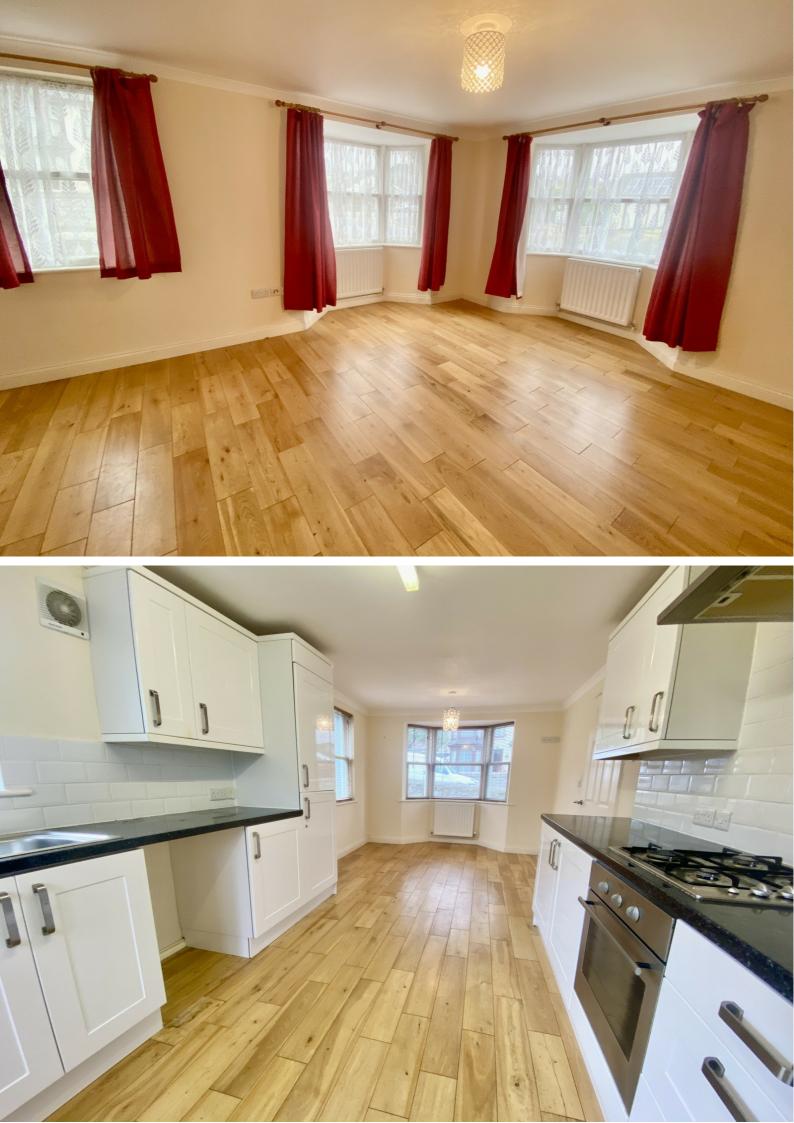

UPVC double glazed door into:

HALLWAY: Wooden flooring, radiator, stairs rising, doors to:

**CLOAKROOM:** Understairs storage cupboard, wooden floor, wash hand basin, WC, radiator and extractor fan.

**LOUNGE:** 15' 1" x 11' 9" (4.60m x 3.58m) Wooden flooring, two double glazed bay windows to front and side and further double glazed window to front, two radiators, TV and telephone points.

**<u>KITCHEN/DINING ROOM:</u>** 19' 7" x 9' 10" (5.97m x 3.00m) Double glazed bay window to front and three further double glazed windows to side and rear, double glazed door to garden, wooden floor, two radiators, range of base and wall units with worksurfaces and tiling over, cupboard housing combination gas boiler, electric cooker, gas hob, extractor fan over, space for fridge/freezer, washing machine and dishwasher, one and a half bowl stainless steel sink unit.