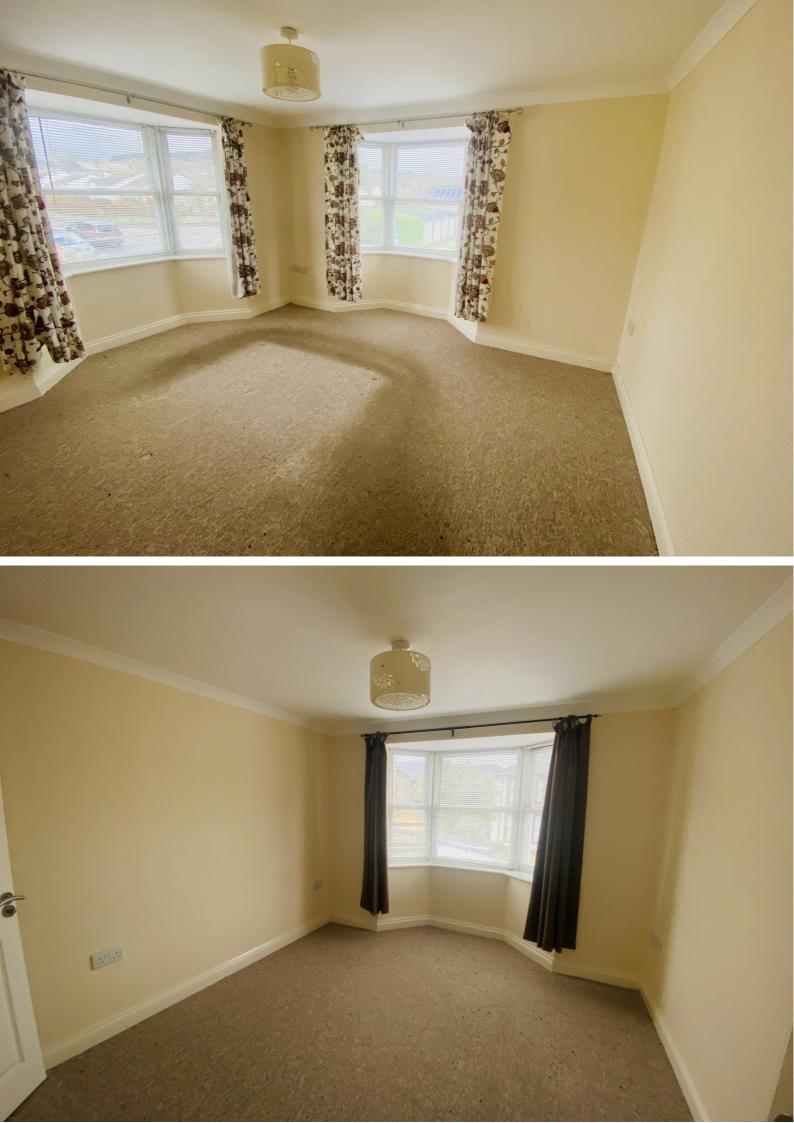

FIRST FLOOR LANDING: Access to loft, light tunnel. Doors to:

BEDROOM ONE: 9' 10" x 9' 10" (3.00m x 3.00m) Double glazed bay window to front, radiator, door to:

EN SUITE: Extractor fan, radiator, WC, wash hand basin, fully tiled shower cubicle, shaver light and point, tiled floor.

**BEDROOM TWO:** 12' 6" x 11' 9" (3.81m x 3.58m) Bay windows to side and front, TV point, radiator.

BEDROOM THREE: 8' 10" x 7' 2" (2.69m x 2.18m) Two double glazed windows to front, radiator.

**BATHROOM:** Double glazed window to rear, tiled floor, panelled bath with mains shower over, pedestal wash hand basin, WC, radiator, extractor fan.