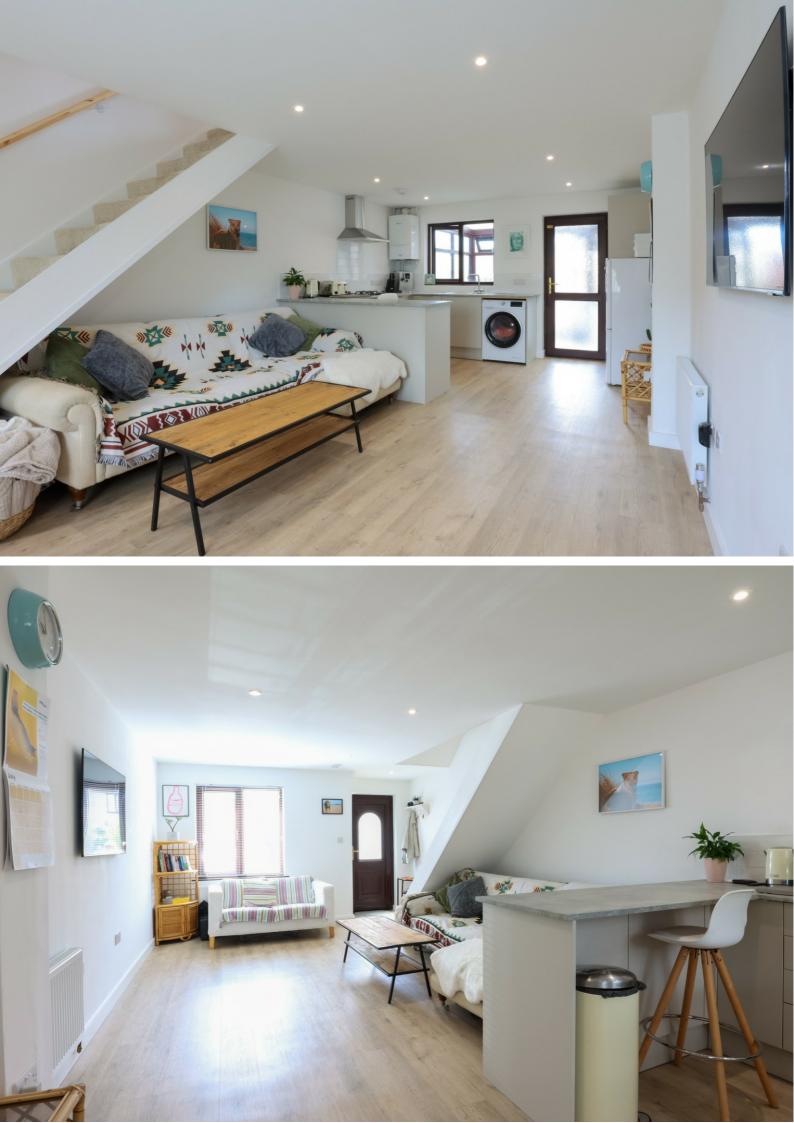

A beautifully presented mid terrace home that the present vendors have updated and improved to offer light and spacious accommodation throughout with open plan style living on the ground floor, two double bedrooms and bathroom on the first floor, separate conservatory to the rear of the property, enjoying an enclosed rear garden and there is communal parking to the front.

Double glazed door to:

**OPEN PLAN LIVING SPACE:** 23' 6" x 12' 10" (7.16m x 3.91m) Double glazed window to the front, staircase rising, two radiators. The kitchen is fitted with a matching range of base and wall units, built in oven, gas hob with hood over, space and plumbing for washing machine, laminate flooring, wall mounted boiler, stainless steel sink unit with mixer tap and drainer, integral dishwasher, space for the fridge/freezer.