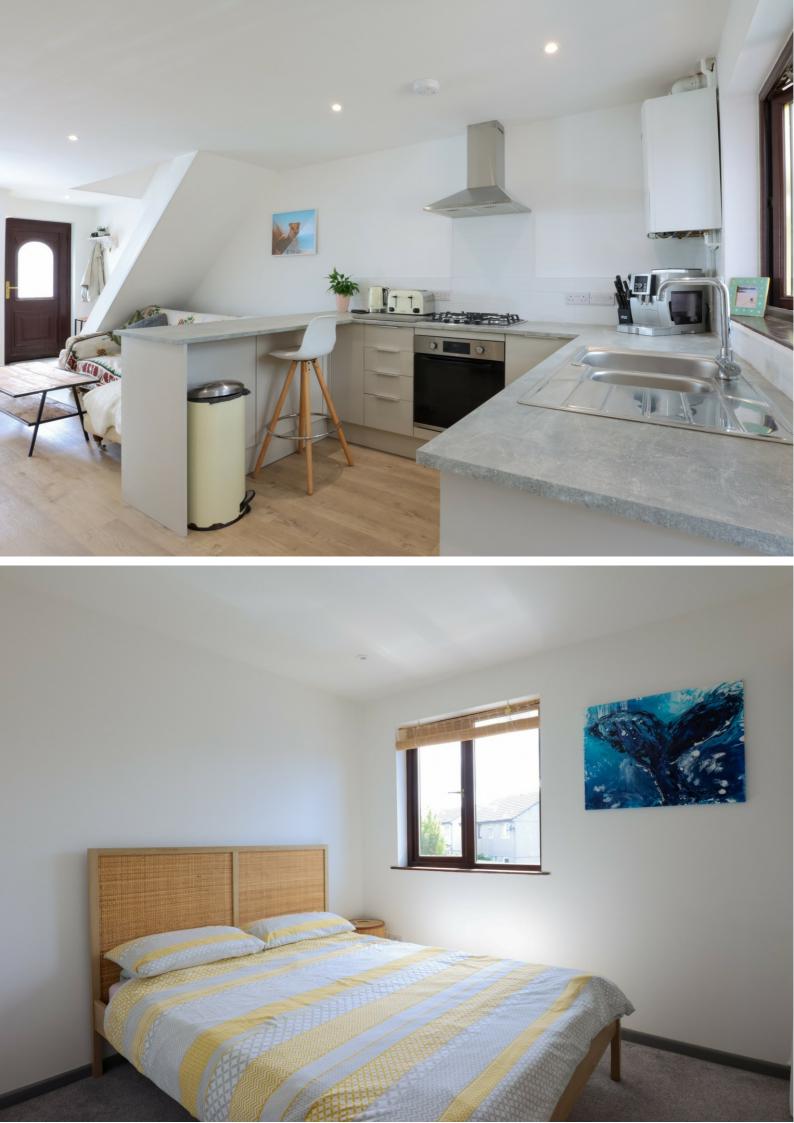

Double glazed door to:

**OPEN PLAN LIVING SPACE:** 23' 6" x 12' 10" (7.16m x 3.91m) Double glazed window to the front, staircase rising, two radiators. The kitchen is fitted with a matching range of base and wall units, built in oven, gas hob with hood over, space and plumbing for washing machine, laminate flooring, wall mounted boiler, stainless steel sink unit with mixer tap and drainer, integral dishwasher, space for the fridge/freezer.

**CONRSERVATORY:** 9' 3" x 6' 2" (2.82m x 1.88m) Double glazed windows and door to the garden.

FIRST FLOOR LANDING: With access to the loft (partially boarded).

**BEDROOM ONE:** 12' 8" x 8' 0" (3.86m x 2.44m) Two double glazed windows to the rear with distant views of Hayle Towans, radiators, USB socket.