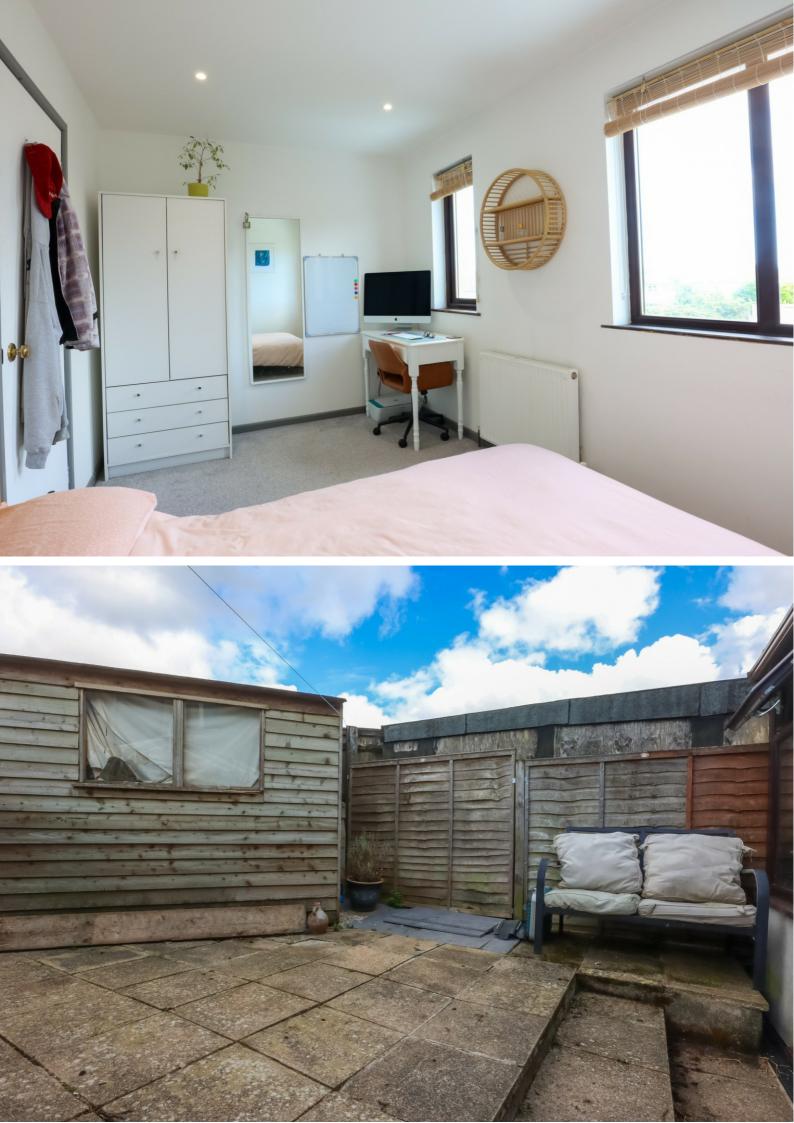

**BEDROOM TWO:** 9' 5" x 8' 9" (2.87m x 2.67m) Double glazed window to the front, radiator, over stairs storage, USB socket.

**BATHROOM:** Panelled bath with shower attachment plus rainfall shower over, shower screen, low level WC with concealed cistern, vanity sink unit, vanity wash hand basin, extractor fan, built in shelving, tiled floor, heated towel rail, electric mirror, complementary tiling.

**OUTSIDE:** To the front of the property is communal parking spaces. The front garden is paved for ease of maintenance with a gravelled area and flowering cherry. The rear garden is paved and is enclosed with fencing, a useful storage shed and pedestrian gate to the rear.