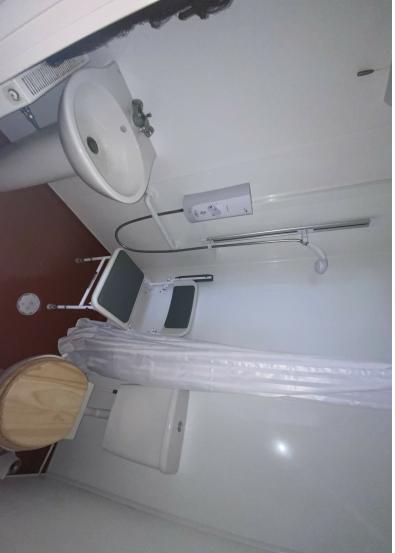

**BEDROOM:** 9' 4" x 9' 2" (2.84m x 2.79m) With high ceiling and beam, double glazed window to the rear with deep sill, views to the towans over the rooftops, radiator.

**WET ROOM:** 5' 0" x 4' 8" (1.52m x 1.42m) Low level w.c., wall mounted shower, wash hand basin, radiator, shaver socket and light.