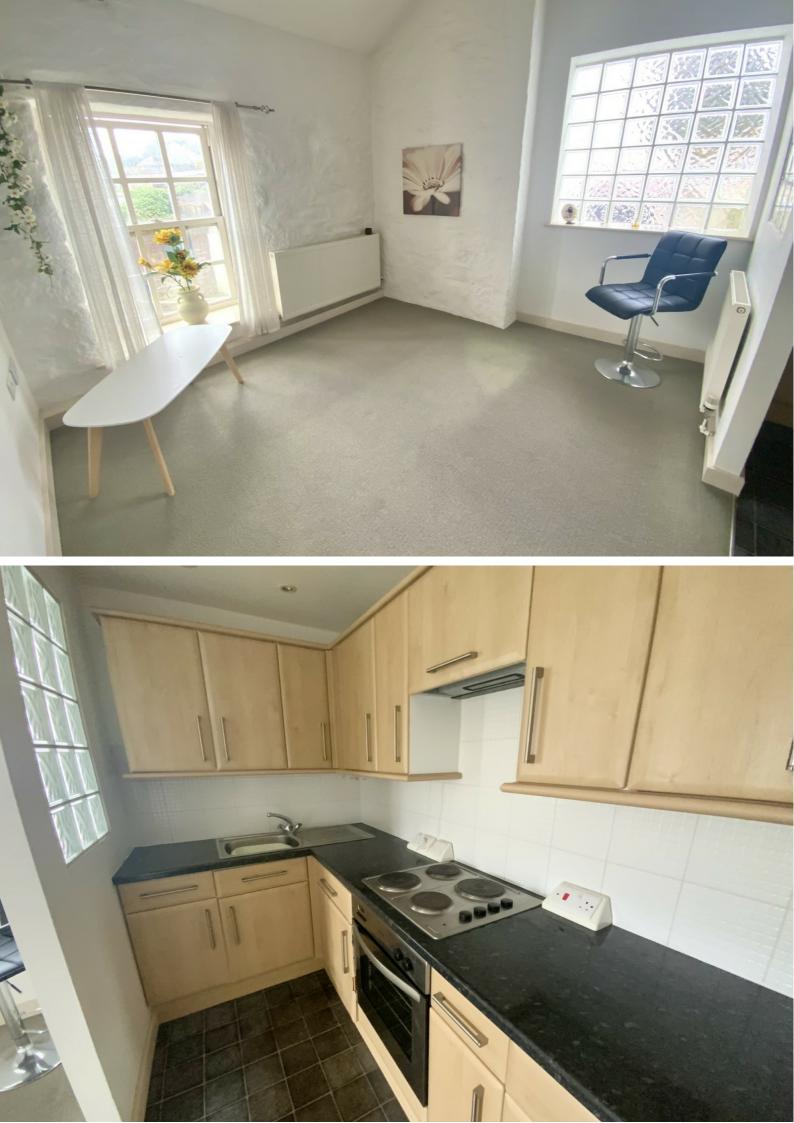

#### DOOR TO:

SHARED ENTRANCE LOBBY: Door to:

SHARED HALLWAY: Door to Flat 1.

**ENTRANCE LOBBY:** Storage area, door to:

**OPEN PLAN LIVING SPACE:** 14' 9" x 10' 11" (4.50m x 3.33m) Glass bricks to the side, double glazed window to the rear with deep sill and views over the rooftops to the towans, radiator.

**KITCHEN AREA:** Stainless steel sink unit with mixer tap and drainer, electric oven and hob, extractor fan, integrated washing machine, integrated fridge, complementary tiling, high ceiling with beam and mezzanine storage area.