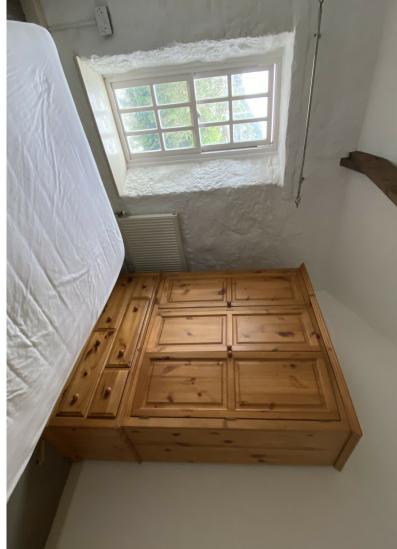

**BEDROOM:** 9' 4" x 9' 2" (2.84m x 2.79m) With high ceiling and beam, double glazed window to the rear with deep sill, views to the towans over the rooftops, radiator.

**WET ROOM:** 5' 0" x 4' 8" (1.52m x 1.42m) Low level w.c., wall mounted shower, wash hand basin, radiator, shaver socket and light.