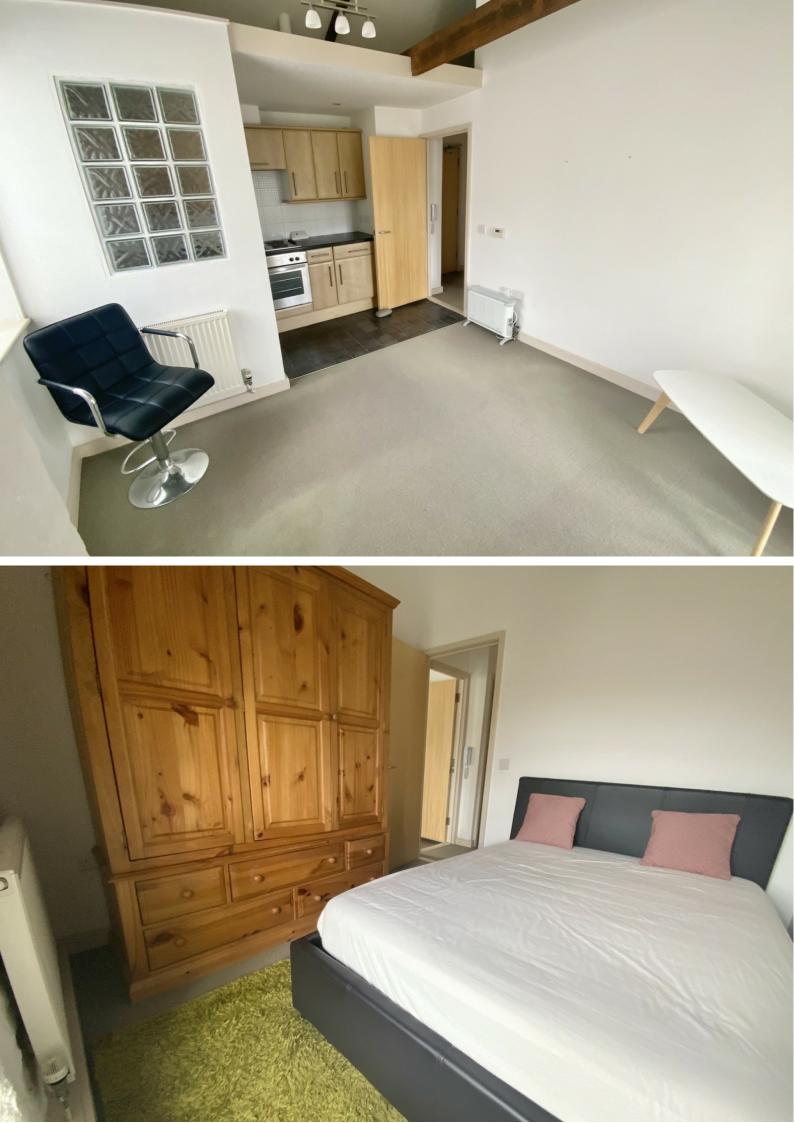

**KITCHEN AREA:** Stainless steel sink unit with mixer tap and drainer, electric oven and hob, extractor fan, integrated washing machine, integrated fridge, complementary tiling, high ceiling with beam and mezzanine storage area.

**BEDROOM:** 9' 4" x 9' 2" (2.84m x 2.79m) With high ceiling and beam, double glazed window to the rear with deep sill, views to the towans over the rooftops, radiator.

**WET ROOM:** 5' 0" x 4' 8" (1.52m x 1.42m) Low level w.c., wall mounted shower, wash hand basin, radiator, shaver socket and light.