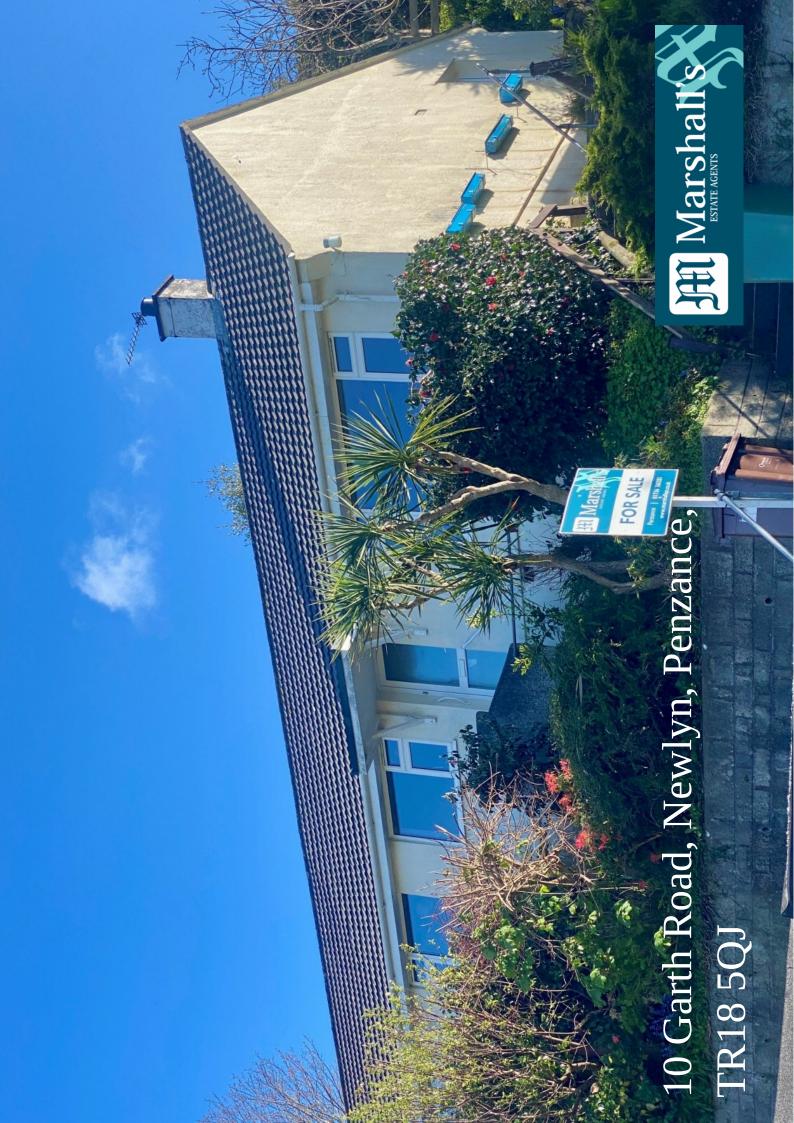

## 10 GARTH ROAD, NEWLYN, PENZANCE, TR18 5QJ

#### OFFERS OVER £300,000 FREEHOLD

Delightful uninterrupted views are a real feature of this semi-detached three bedroom bungalow with gardens and garage in an elevated position at the head of a small private cul-de-sac within the popular Newlyn Coombe area.

# \* APPROXIMATELY 76 SQUARE METRES \*

The property is situated at the end of Garth Road which is a private no through road in an elevated location with approximately 30 steps leading to the front door. From the principal living room and the main bedroom, beautiful views are enjoyed across the wooded valley of Newlyn Coombe and surrounding countryside. The internal accommodation is of a good size but does require updating, features being a large lounge with glorious views and an above average size kitchen/diner. A further feature is the property's very spacious loft which is fully boarded with a ladder, measure approximately 40ft x 14 ft with enormous potential for further living accommodation (subject to any necessary planning consents). Garth Road is pleasantly situated on the outskirts of the popular fishing village of Newlyn with excellent everyday shopping and leisure facilities.