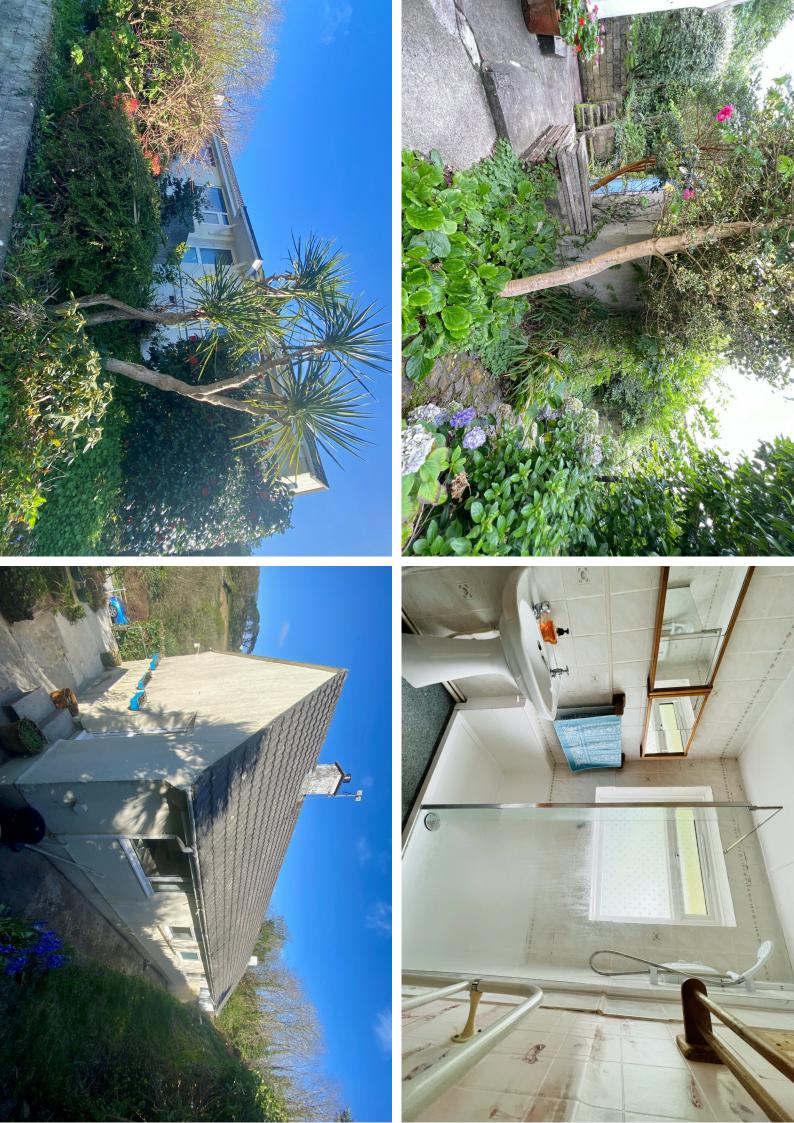

BEDROOM THREE: 9' 6" x 8' 7" (2.90m x 2.62m) Window to the front with lovely views.

**LOFT SPACE:** Approximately 40' 0" x 14' 0" (12.19m x 4.27m) Built in wooden ladder to fully boarded area.

**OUTSIDE:** The property is approached via approximately 30 steps with adjoining terraced garden areas with sun terrace and courtyard area with lovely views across the valley. Enclosed terraced rear garden.

BLOCK BUILT SHED: With enamel sink.

**GARAGE:** In block to the front of the property with a blue door.

**SERVICES:** Mains water, electricity and drainage.

**DIRECTIONAL NOTE:** From Penzance, follow the coast road along to the fishing village of Newlyn. On Newlyn bridge turn right and follow this road passing the cinema and the church, taking the next left into Lower Gurnick Road. Continue to the towards the top of Lower Gurnick Road taking the turning left into Garth Road. Continue to the end of Garth Road where the property will be on your right hand side set back and up above the road.

BATHROOM: Low level w.c., large walk in double sized shower, pedestal wash hand basin, heated towel rail.

BEDROOM ONE: Window to the rear with pleasant outlook.

BEDROOM TWO: 12' 0" x 8' 6" (3.66m x 2.59m) Dimplex heater, window to the front with lovely rural views.