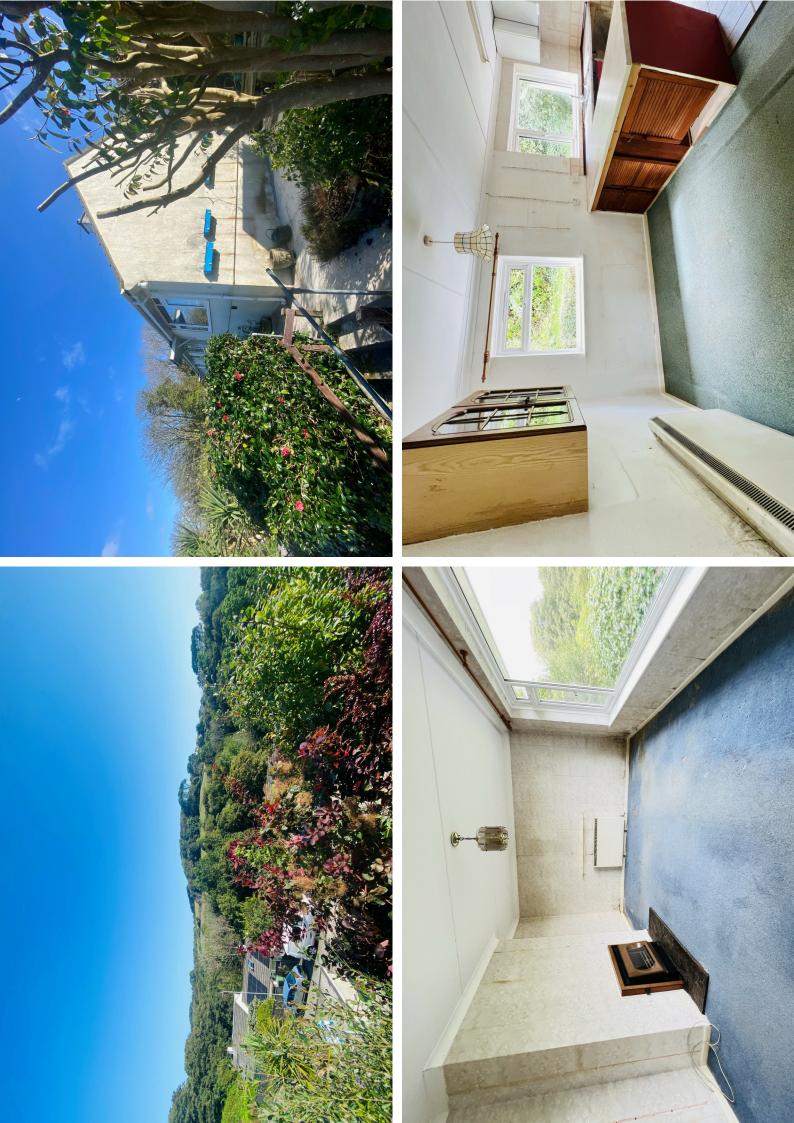

**ENTRANCE HALL:** L shaped, access hatch to lot space, built in storage cupboard.

**LOUNGE:** 14' 7" x 12' 4" (4.45m x 3.76m) Fitted Parkray (not tested), large picture window with lovely views across the Coombe.

**KITCHEN / DINING ROOM:** 19' 3" x 10' 5" (5.87m x 3.17m) Integral stainless steel sink unit with adjoining work surfaces, a range of base and wall mounted cupboards, recess and plumbing for washing machine, double glazed door to the outside, two windows to the rear, storage heater.

BEDROOM THREE: 9' 6" x 8' 7" (2.90m x 2.62m) Window to the front with lovely views.

**LOFT SPACE:** Approximately 40' 0" x 14' 0" (12.19m x 4.27m) Built in wooden ladder to fully boarded area.

**OUTSIDE:** The property is approached via approximately 30 steps with adjoining terraced garden areas with sun terrace and courtyard area with lovely views across the valley. Enclosed terraced rear garden.