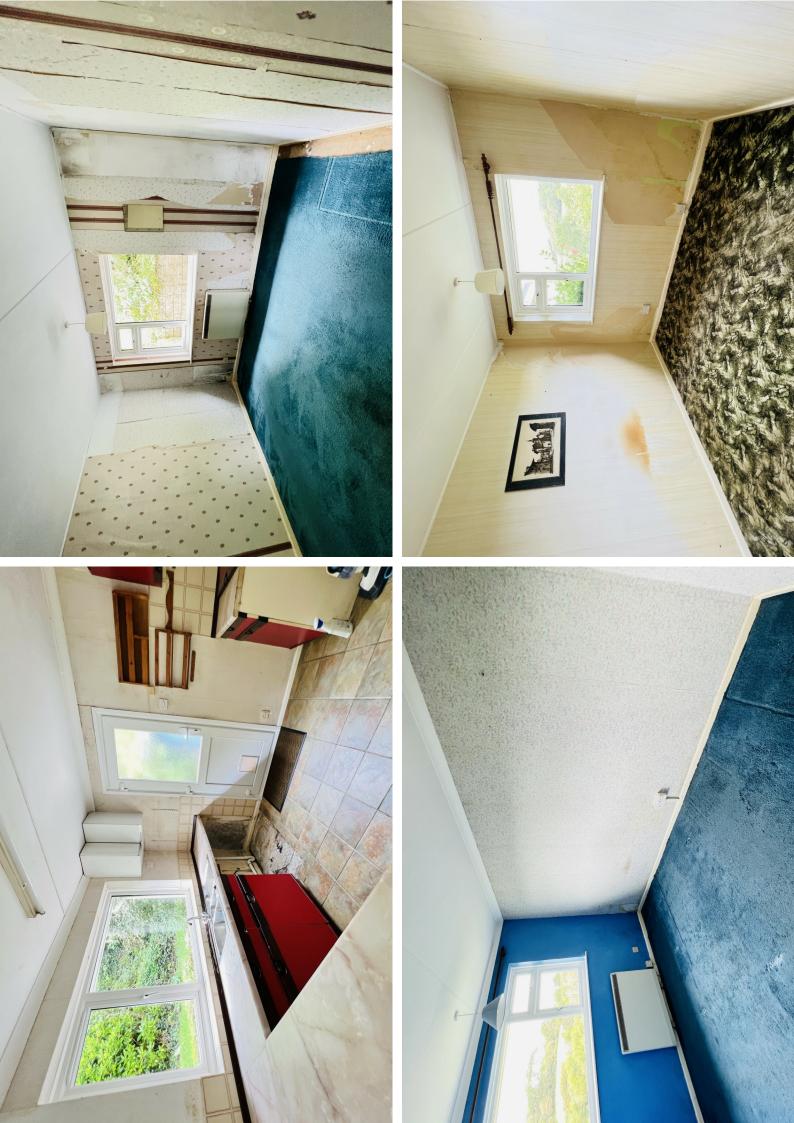

**ENTRANCE HALL:** L shaped, access hatch to lot space, built in storage cupboard.

**LOUNGE:** 14' 7" x 12' 4" (4.45m x 3.76m) Fitted Parkray (not tested), large picture window with lovely views across the Coombe.

**KITCHEN / DINING ROOM:** 19' 3" x 10' 5" (5.87m x 3.17m) Integral stainless steel sink unit with adjoining work surfaces, a range of base and wall mounted cupboards, recess and plumbing for washing machine, double glazed door to the outside, two windows to the rear, storage heater.

BATHROOM: Low level w.c., large walk in double sized shower, pedestal wash hand basin, heated towel rail.

BEDROOM ONE: Window to the rear with pleasant outlook.

BEDROOM TWO: 12' 0" x 8' 6" (3.66m x 2.59m) Dimplex heater, window to the front with lovely rural views.