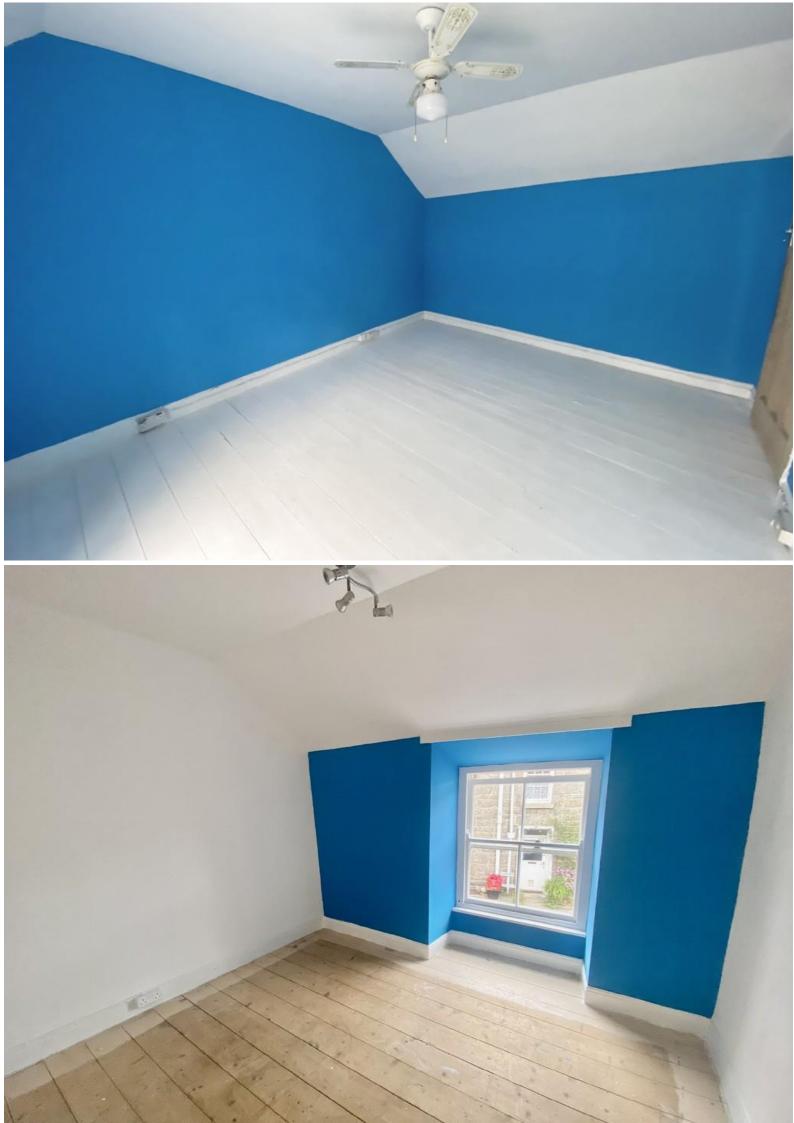

FIRST FLOOR LANDING: Sash window to rear, cupboard, access to loft, doors to:

**BEDROOM ONE**: 13' 0" x 9' 10" (3.96m x 3m) Sash window to front, painted wooden floorboards.

BEDROOM TWO: 9' 7" x 7' 3" (2.92m x 2.21m) Sash window to front, wooden floorboards.

**BEDROOM THREE:** 7' 4" x 7' 4" (2.24m x 2.24m) Sash window to front, wooden floorboards.

**BATHROOM:** Window to rear, pedestal wash hand basin, WC, bath with mixer shower over.

**<u>OUTSIDE:</u>** Wrought iron gates lead to the parking area to the front of the cottage for several vehicles. There is a small enclosed courtyard directly off the kitchen and further steps from secondary courtyard lead to the large terraced garden, enjoying views over the cottage towards St Clements Island and Mount's Bay. There is gated access to the rear pedestrian lane.