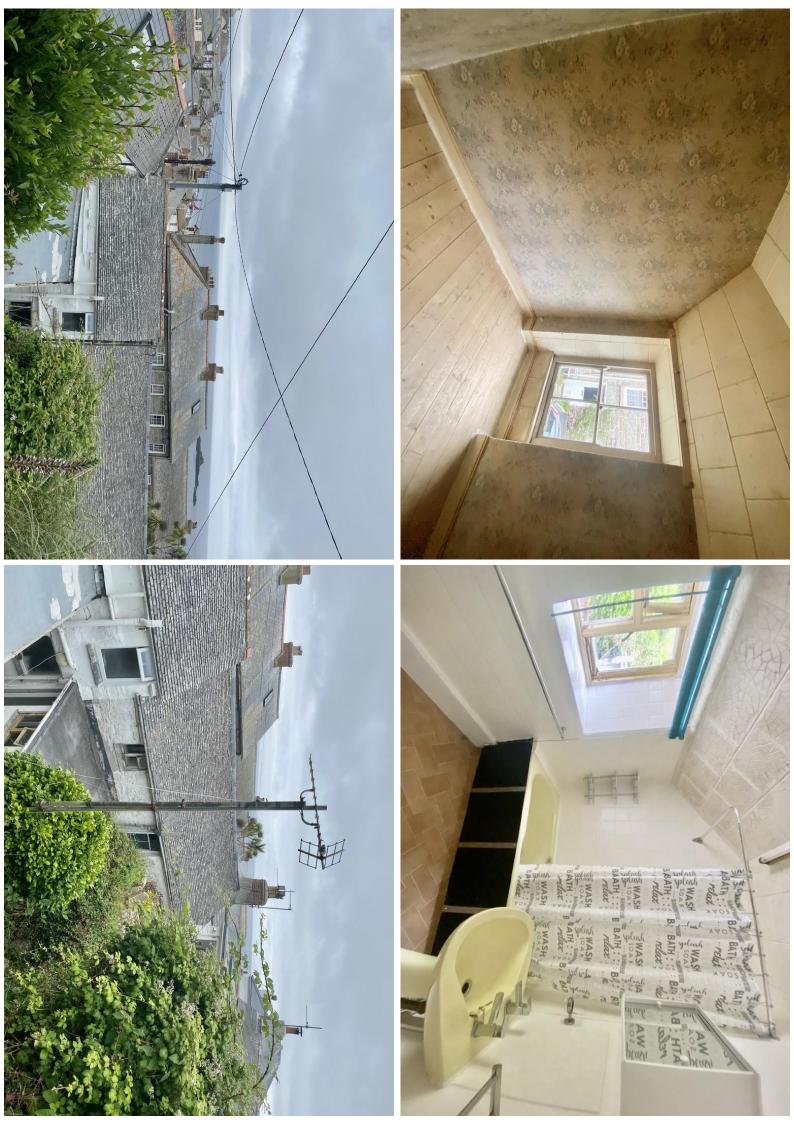

\* COUNCIL TAX BAND = C \*

A mid terrace double fronted three bedroom fisherman's cottage in need of some refurbishment, with parking for approximately two vehicles and large gardens to the rear. The property is situated close to the centre of the village within walking distance of the harbour. The accommodation comprises of three bedrooms and bathroom on the first floor, open plan 26ft lounge/diner and kitchen on the ground floor. A particular feature are the terrace gardens to the rear which enjoy views across the roof tops of the village towards Mount's Bay and St Clements Island. To the front of the property there is a walled area with wrought iron gates leading to parking for approximately two vehicles. The property is offered with no onward chain and viewing is highly recommended.

**BEDROOM THREE:** 7' 4" x 7' 4" (2.24m x 2.24m) Sash window to front, wooden floorboards.

**BATHROOM:** Window to rear, pedestal wash hand basin, WC, bath with mixer shower over.

**<u>OUTSIDE:</u>** Wrought iron gates lead to the parking area to the front of the cottage for several vehicles. There is a small enclosed courtyard directly off the kitchen and further steps from secondary courtyard lead to the large terraced garden, enjoying views over the cottage towards St Clements Island and Mount's Bay. There is gated access to the rear pedestrian lane.