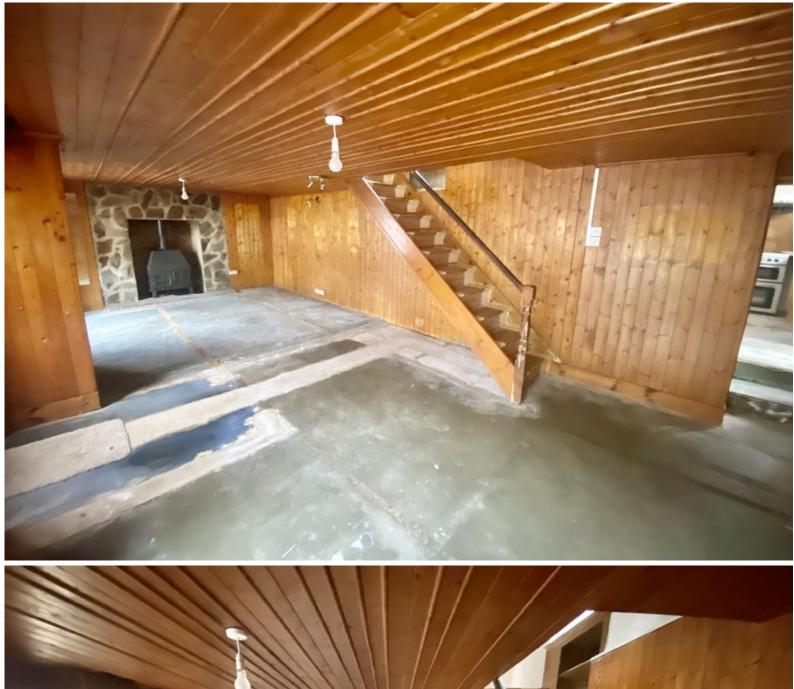

Half glazed stable door into:

**LOUNGE/DINING ROOM**: 26' 0" x 12' 5" (7.92m x 3.78m) Two sash windows to front, stairs rising, wood burner with slate surround to one wall. Door to:

**<u>KITCHEN:</u>** 10' 3" x 9' 5" (3.12m x 2.87m) Fitted with base units, single drainer stainless steel sink unit, plumbing for washing machine and dishwasher, space for electric cooker, two doors and windows to the courtyards.