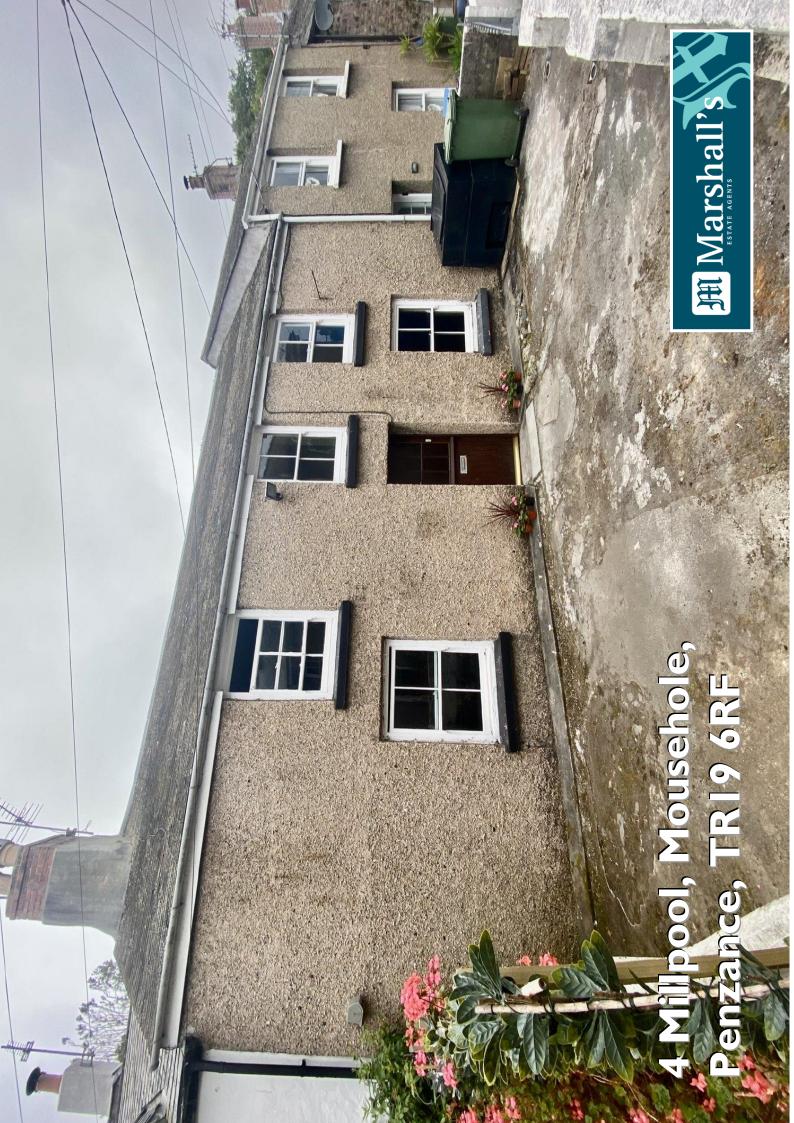

## 4 MILLPOOL, MOUSEHOLE, PENZANCE, TR19 6RF GUIDE PRICE £500,000 - FREEHOLD

A mid terrace double fronted three bedroom granite cottage, situated in the centre of the popular village of Mousehole with parking and terraced gardens to the rear.

\* COUNCIL TAX BAND = C \*

A mid terrace double fronted three bedroom fisherman's cottage in need of some refurbishment, with parking for approximately two vehicles and large gardens to the rear. The property is situated close to the centre of the village within walking distance of the harbour. The accommodation comprises of three bedrooms and bathroom on the first floor, open plan 26ft lounge/diner and kitchen on the ground floor. A particular feature are the terrace gardens to the rear which enjoy views across the roof tops of the village towards Mount's Bay and St Clements Island. To the front of the property there is a walled area with wrought iron gates leading to parking for approximately two vehicles. The property is offered with no onward chain and viewing is highly recommended.