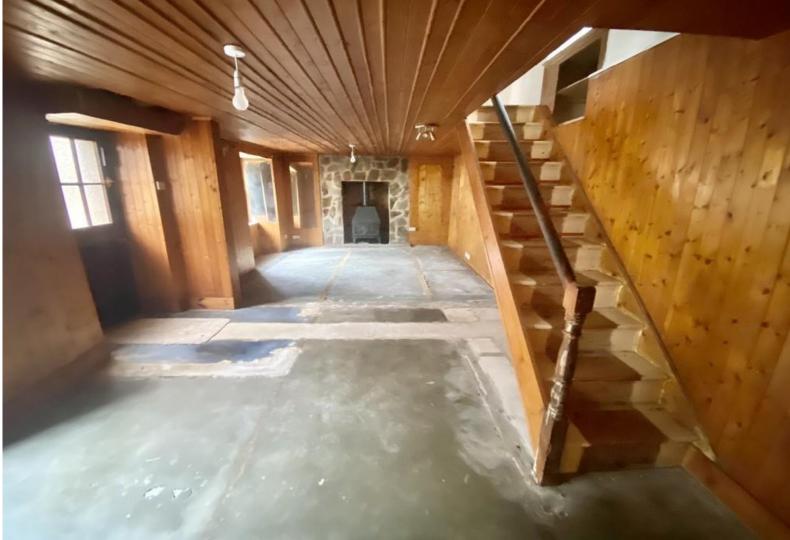

Half glazed stable door into:

**LOUNGE/DINING ROOM**: 26' 0" x 12' 5" (7.92m x 3.78m) Two sash windows to front, stairs rising, wood burner with slate surround to one wall. Door to:

**<u>KITCHEN:</u>** 10' 3" x 9' 5" (3.12m x 2.87m) Fitted with base units, single drainer stainless steel sink unit, plumbing for washing machine and dishwasher, space for electric cooker, two doors and windows to the courtyards.