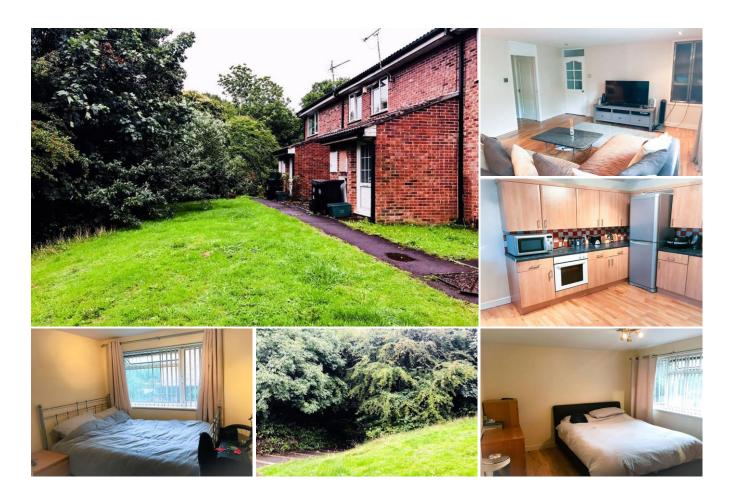

# Holly Close Speedwell Bristol BS5 7XR • £159,995

#### 2 BEDROOMS • 1 BATHROOMS • 1 RECEPTIONS • TENURE:

TWO DOUBLE BEDROOMS
OPEN PLAN LIVING SPACE
NO CHAIN
GARAGE
QUIET CUL-DE-SAC LOCATION
UPVC DOUBLE GLAZING
COUNCIL TAX BAND 'B'

Tucked away on a quiet cul-de-sac, overlooking tree tops and greenery within walking distance of Good Schools, local playing fields and amenities is this well presented two double bedroom first floor apartment! The property comprises its own private entrance with stairs leading to a light and airy OPEN-PLAN lounge/diner/kitchen and a modern bathroom. Further benefits includes; Electric heating, uPVC double glazing, Council banding 'B', £775PCM approx. current rental value, TBCyrs leasehold, and £25.00PCM approx. ground rent/service charges. GARAGE and NO CHAIN!