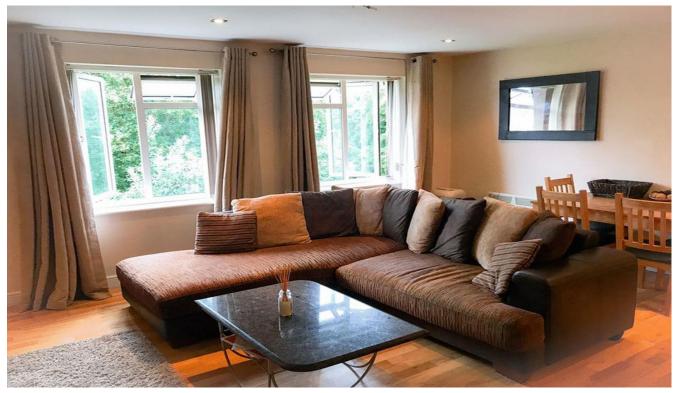

#### 2 BEDROOMS • 1 BATHROOMS • 1 RECEPTIONS • TENURE:

TWO DOUBLE BEDROOMS
OPEN PLAN LIVING SPACE
NO CHAIN
GARAGE
QUIET CUL-DE-SAC LOCATION
UPVC DOUBLE GLAZING
COUNCIL TAX BAND 'B'

Tucked away on a quiet cul-de-sac, overlooking tree tops and greenery within walking distance of Good Schools, local playing fields and amenities is this well presented two double bedroom first floor apartment! The property comprises its own private entrance with stairs leading to a light and airy OPEN-PLAN lounge/diner/kitchen and a modern bathroom. Further benefits includes; Electric heating, uPVC double glazing, Council banding 'B', £775PCM approx. current rental value, TBCyrs leasehold, and £25.00PCM approx. ground rent/service charges. GARAGE and NO CHAIN!

### Room sizes

Lounge/Diner18' 2" x 13' 0" (5.53m x 3.96m)Kitchen Area11' 6" x 8' 8" (3.50m x 2.64m)Shower Room6' 5" x 5' 1" (1.95m x 1.55m)Bedroom 111' 6" x 10' 1" (3.50m x 3.07m)Bedroom11' 1" x 9' 5" (3.38m x 2.87m)