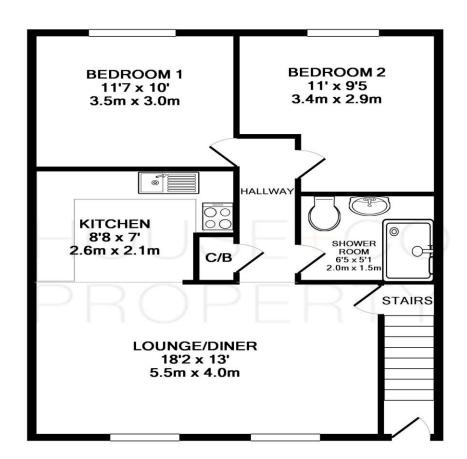

Whilst every attempt has been made to ensure the accuracy of the floor plan contained here, measurements of doors, windows, rooms and any other items are approximate and no responsibility is taken for any error, omission, or mis-statement. This plan is for illustrative purposes only and should be used as such by any prospective purchaser. The services, systems and appliances shown have not been tested and no guarantee as to their operability or efficiency can be given Made with Metropix ©2017

### Room sizes

Lounge/Diner18' 2" x 13' 0" (5.53m x 3.96m)Kitchen Area11' 6" x 8' 8" (3.50m x 2.64m)Shower Room6' 5" x 5' 1" (1.95m x 1.55m)Bedroom 111' 6" x 10' 1" (3.50m x 3.07m)Bedroom11' 1" x 9' 5" (3.38m x 2.87m)

## Note regarding floorplan

The computer-generated floor plan is intended as a general guide to the layout and design of the property. It is not to scale and should not be relied upon for accuracy. Purchasers should satisfy themselves as to the layout of the property prior to making any decision to buy.