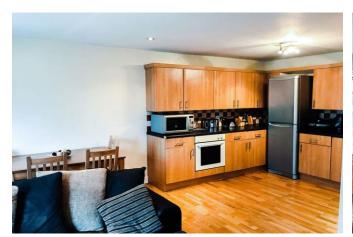

#### 2 BEDROOMS • 1 BATHROOMS • 1 RECEPTIONS • TENURE:

TWO DOUBLE BEDROOMS
OPEN PLAN LIVING SPACE
NO CHAIN
GARAGE
QUIET CUL-DE-SAC LOCATION
UPVC DOUBLE GLAZING
COUNCIL TAX BAND 'B'

Tucked away on a quiet cul-de-sac, overlooking tree tops and greenery within walking distance of Good Schools, local playing fields and amenities is this well presented two double bedroom first floor apartment! The property comprises its own private entrance with stairs leading to a light and airy OPEN-PLAN lounge/diner/kitchen and a modern bathroom. Further benefits includes; Electric heating, uPVC double glazing, Council banding 'B', £775PCM approx. current rental value, TBCyrs leasehold, and £25.00PCM approx. ground rent/service charges. GARAGE and NO CHAIN!