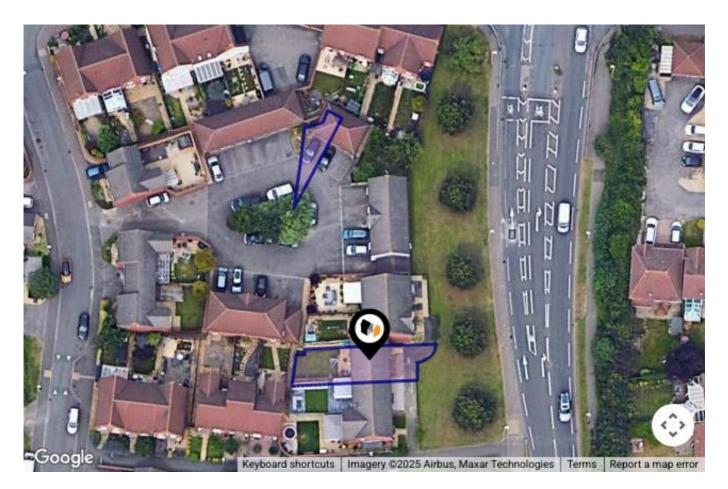

24<sup>th</sup> June 2025



# MARKET APPRAISAL GUIDE

9, Bodenham Field, Abbeymead, Gloucester, GL4 5TS



The key facts about your property & the local market







24<sup>th</sup> June 2025

# YOUR PROPERTY

**Overview** 





Boundary (Land Registry Title Plan)

## **PROPERTY KEY FACTS**

| UPRN:                          | 200004497913                             |
|--------------------------------|------------------------------------------|
| Floor Area:                    | 753 ft <sup>2</sup><br>70 m <sup>2</sup> |
| Plot Size:                     | 0.04 acres                               |
| Council Tax Band:              | В                                        |
| Annual Cost:                   | £1,747                                   |
| Land Registry<br>Title Number: | GR259813                                 |
| Tenure:                        | Freehold