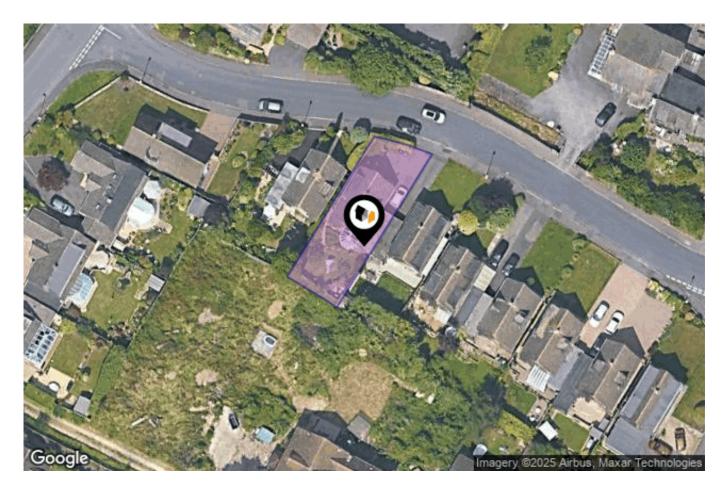

21<sup>st</sup> May 2025



# **MARKET APPRAISAL GUIDE**

127, Oldbury Orchard, Churchdown, Gloucester, GL3 2NX



The key facts about your property & the local market







21<sup>st</sup> May 2025

# YOUR PROPERTY

**Overview** 





Boundary (Land Registry Title Plan)

## **PROPERTY KEY FACTS**

| UPRN:                          | 100120544790                             |
|--------------------------------|------------------------------------------|
| Floor Area:                    | 979 ft <sup>2</sup><br>91 m <sup>2</sup> |
| Plot Size:                     | 0.07 acres                               |
| Council Tax Band:              | D                                        |
| Annual Cost:                   | £2,227                                   |
| Land Registry<br>Title Number: | GR203386                                 |
| Tenure:                        | Freehold