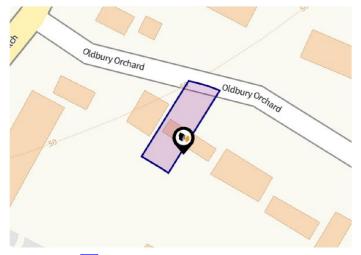

21<sup>st</sup> May 2025



# **MARKET APPRAISAL GUIDE**

127, Oldbury Orchard, Churchdown, Gloucester, GL3 2NX



The key facts about your property & the local market







21<sup>st</sup> May 2025

# YOUR PROPERTY

**Overview** 





Boundary (Land Registry Title Plan)

## **PROPERTY KEY FACTS**

| UPRN:                          | 100120544790                             |
|--------------------------------|------------------------------------------|
| Floor Area:                    | 979 ft <sup>2</sup><br>91 m <sup>2</sup> |
| Plot Size:                     | 0.07 acres                               |
| Council Tax Band:              | D                                        |
| Annual Cost:                   | £2,227                                   |
| Land Registry<br>Title Number: | GR203386                                 |
| Tenure:                        | Freehold                                 |
| Last Sold On:                  | 27 October 2003                          |
| Last Sold Price: