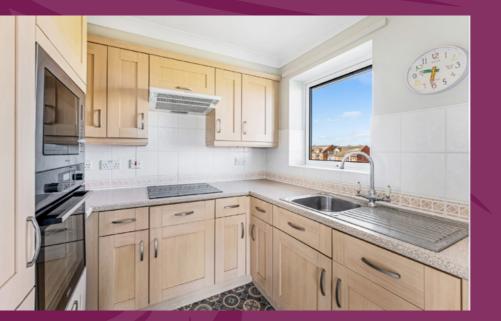

The classic Shaker-style kitchen is positioned right next to the lounge for convenience and ease.

Views over the River Tone via the large window bring in yet more natural light, giving a spacious, calming outlook. It features an assortment of quality appliances and a host of storage solutions.