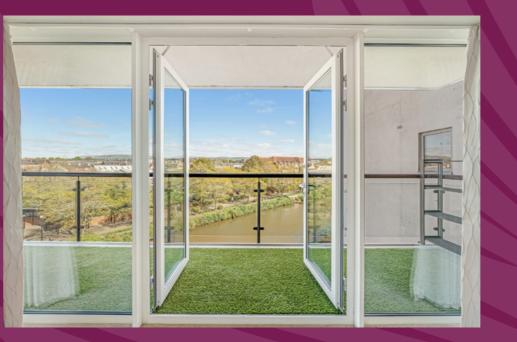

The light, neutral decor and oodles of natural light give a real sense of bringing the outside in, which is made even more possible by the private balcony area directly outside ready and waiting for that morning coffee or glass of something special later in the day.

The private balcony, accessed via two doors the lounge is just the ticket for those who love apartment living alongside some outdoor space. Enjoy this sun trap from morning coffee to evening tipple, in peaceful solitude or surrounded by fun and laughter with friends and relatives as you marvel at the view.