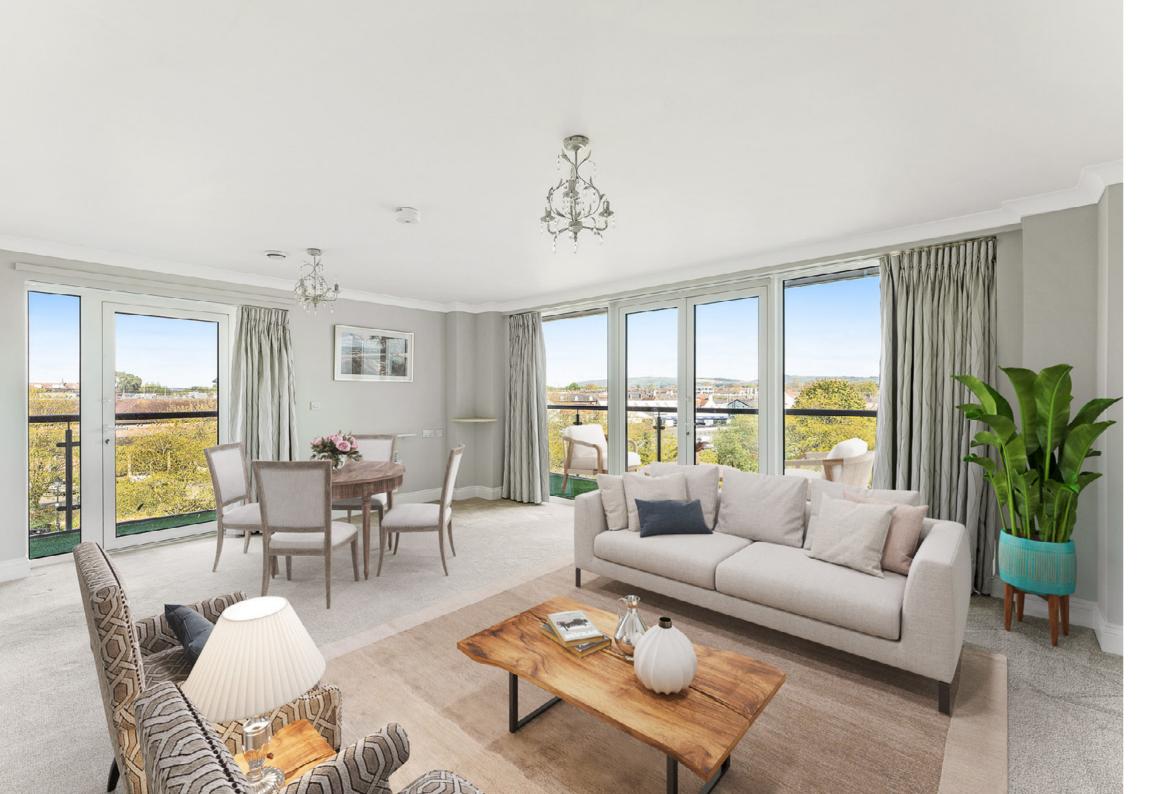

Come take a look and take in all that is on offer here.

The bright, spacious living space with its bounty of floor to ceiling windows and glass doors overlooking the balcony and beyond is a real showstopper.

The light, neutral decor and oodles of natural light give a real sense of bringing the outside in, which is made even more possible by the private balcony area directly outside ready and waiting for that morning coffee or glass of something special later in the day.

The well-designed zones within this extraordinary space enable multifunctional living at its best, giving dining, relaxing and entertainment spaces their own identity, whilst melding seamlessly into one cohesive living area.

High ceilings, great bone structure and huge windows give the lounge space an undeniable wow-factor and there is room for a large table, sofa, entertainment system and storage for all those bits and bobs necessary for daily life.