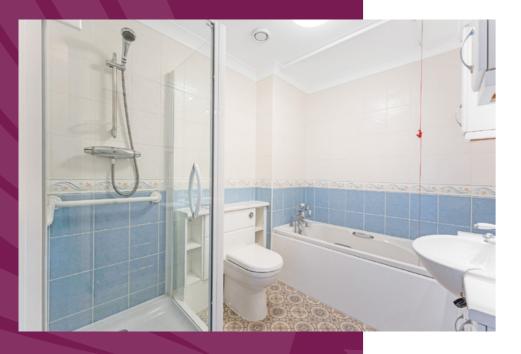

The partially-tiled bathroom has everything you need for busy mornings and evenings whiled away in the tub. In tones of blue and white, with tonnes of storage, there is a separate shower and soaker tub to give practicality, whilst luxurious touches add elegance and style to the space.