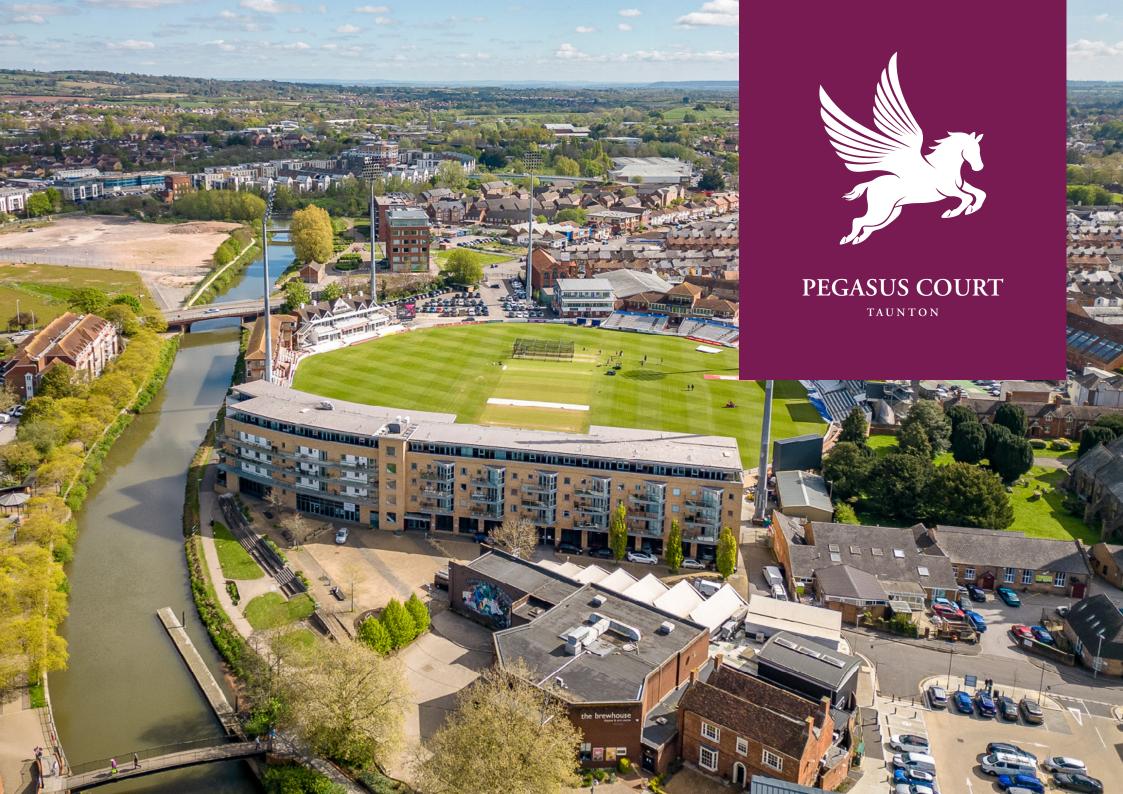

### Sounds good? We may just have the property you are looking for...

22 Pegasus Court is a well-proportioned, elegant space, with a wonderful sense of ease and contentment.

It occupies a prime position within its impressive building, where it also benefits from its own private balcony and exclusive access to on-site amenities and a residents roof top garden and lounge with views extending over Somerset County Cricket Grounds, the River Tone and beyond...

The sought-after area of Taunton is an extremely favoured location within Somerset. With its mixture of elegant properties set on pleasant leafy lanes, it feels full of life, style and community.

The bustling town of Taunton doesn't shout about its many positive attributes - and as one of the most desirable locations in the area it really doesn't need to. The ease of access to excellent schools and a wealth of leisure, medical and recreational facilities provide all amenities at a stone's throw. Transport links are excellent making the commute and further travel a doddle. It really does have it all.

Jump in the lift to the communal roof top garden and residents' lounge where you will find easy, breezy times with fellow residents and your people alike. The rooftop garden offers an unobstructed view of the cricket pitch whereby you can cheer the team to victory.