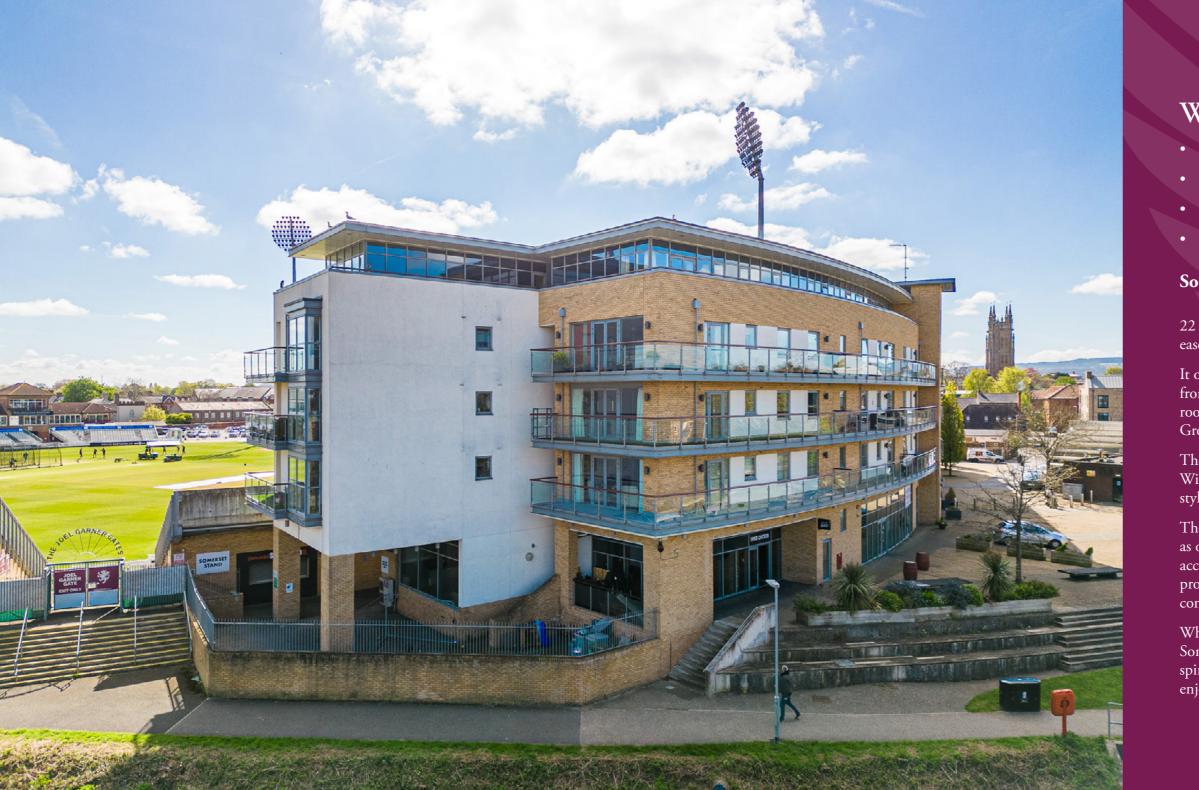

### Sounds good? We may just have the property you are looking for...

22 Pegasus Court is a well-proportioned, elegant space, with a wonderful sense of ease and contentment.

It occupies a prime position within its impressive building, where it also benefits from its own private balcony and exclusive access to on-site amenities and a residents roof top garden and lounge with views extending over Somerset County Cricket Grounds, the River Tone and beyond...

Note the Appelo 'pullcord' and Careline alarm systems should you need it and the on-hand Estate Manager along with their team of staff are there at any time in case they are required. This apartment, built along with 65 others in 2009, is designed with everything for the over 55s in mind.