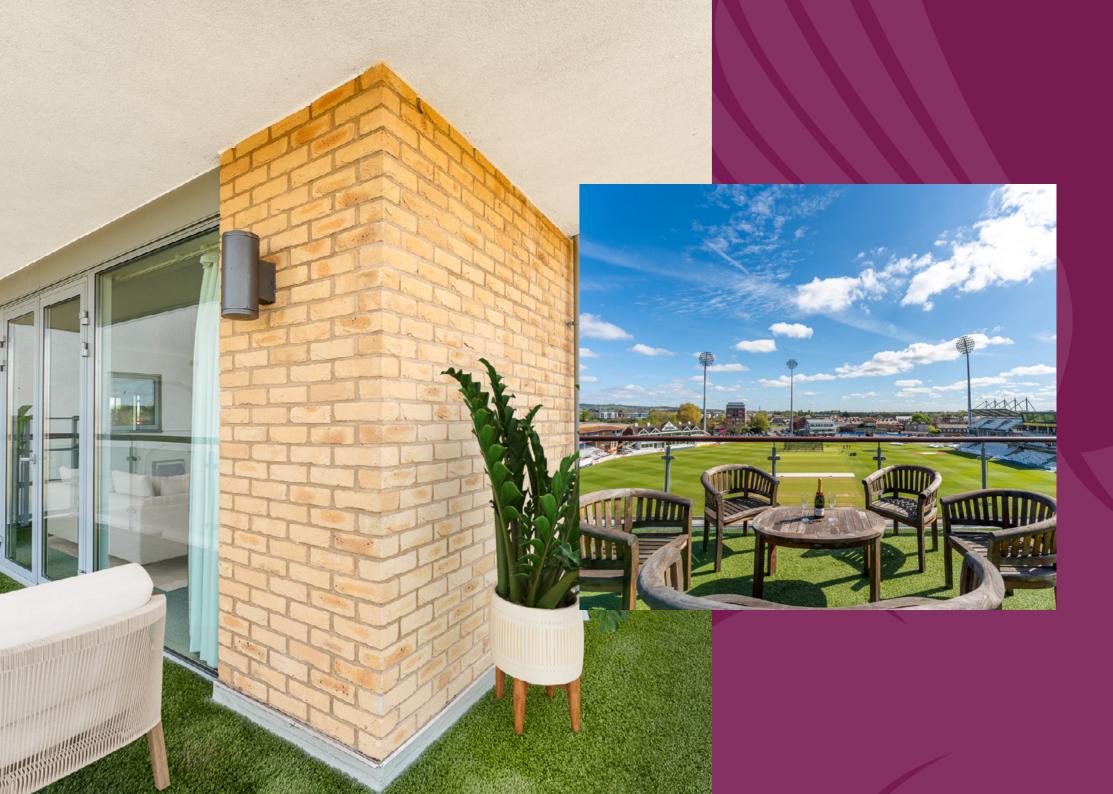

The private balcony, accessed via two doors the lounge is just the ticket for those who love apartment living alongside some outdoor space. Enjoy this sun trap from morning coffee to evening tipple, in peaceful solitude or surrounded by fun and laughter with friends and relatives as you marvel at the view.

Jump in the lift to the communal roof top garden and residents' lounge where you will find easy, breezy times with fellow residents and your people alike. The rooftop garden offers an unobstructed view of the cricket pitch whereby you can cheer the team to victory.