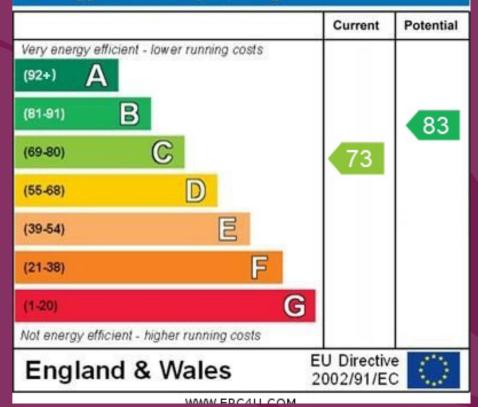

#### The finer details

- Luxury 2-bedroom apartment
- Total area approx. 70.8 square metres (762 square feet)
- Balcony overlooking the River Tone
- Lift to all floors
- Over 55's riverside complex complete with Appelo 'pullcord' personal alarm system
- Exclusive use of residents' roof top garden & lounge with library
- Laundry and guest facilities along with social events in the communal areas
- Estate manager and staff
- Membership to Somerset County Cricket Club
- Fully wheelchair accessible
- Gated residents parking
- Council tax band: F
- EPC: C
- Lease term: 126 years from 1st January 2009
- Ground rent: £500.00 per annum
- Service charge £4,654.38 per annum

## Energy Efficiency Rating

**PEGASUS COURT** TAUNTON