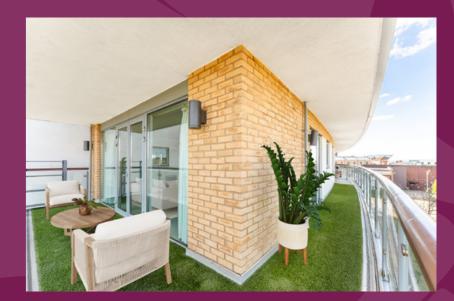

The light, neutral decor and oodles of natural light give a real sense of bringing the outside in, which is made even more possible by the private balcony area directly outside ready and waiting for that morning coffee or glass of something special later in the day.

The private balcony, accessed via two doors the lounge is just the ticket for those who love apartment living alongside some outdoor space. Enjoy this sun trap from morning coffee to evening tipple, in peaceful solitude or surrounded by fun and laughter with friends and relatives as you marvel at the view.