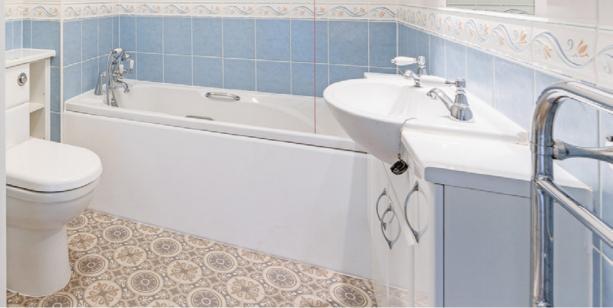

The partially-tiled bathroom has everything you need for busy mornings and evenings whiled away in the tub. In tones of blue and white, with tonnes of storage, there is a separate shower and soaker tub to give practicality, whilst luxurious touches add elegance and style to the space.