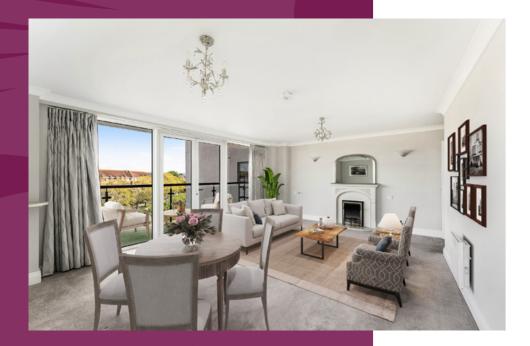

Come take a look and take in all that is on offer here.

The bright, spacious living space with its bounty of floor to ceiling windows and glass doors overlooking the balcony and beyond is a real showstopper.

The light, neutral decor and oodles of natural light give a real sense of bringing the outside in, which is made even more possible by the private balcony area directly outside ready and waiting for that morning coffee or glass of something special later in the day.

The well-designed zones within this extraordinary space enable multifunctional living at its best, giving dining, relaxing and entertainment spaces their own identity, whilst melding seamlessly into one cohesive living area.

High ceilings, great bone structure and huge windows give the lounge space an undeniable wow-factor and there is room for a large table, sofa, entertainment system and storage for all those bits and bobs necessary for daily life.