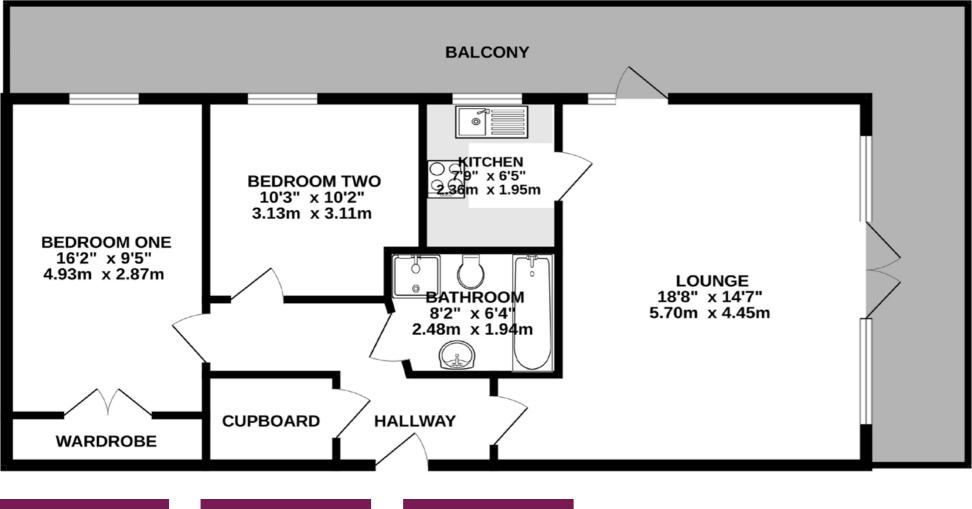

En find imj as v eve vie No and at a oth Co

Enter the property through the front door and step into the hallway to find this perfectly private apartment. Once that front door is open, first impressions are fantastic. The hallway leads to the open concept living space as well as the kitchen, two bedrooms and bathroom. Light floods through every room thanks to large windows and the beautiful balcony – and those views are everything.

#### The finer details

- Luxury 2-bedroom apartment
- Total area approx. 70.8 square metres (762 square feet)
- Balcony overlooking the River Tone
- Lift to all floors
- Over 55's riverside complex complete with Appelo 'pullcord' personal alarm system
- Exclusive use of residents' roof top garden & lounge with library
- Laundry and guest facilities along with social events in the communal areas
- Estate manager and staff
- Membership to Somerset County Cricket Club
- Fully wheelchair accessible
- Gated residents parking
- Council tax band: F
- EPC: C
- Lease term: 126 years from 1st January 2009
- Ground rent: £500.00 per annum
- Service charge £4,654.38 per annum