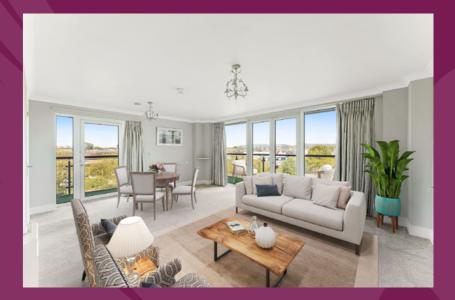

Come take a look and take in all that is on offer here.

The bright, spacious living space with its bounty of floor to ceiling windows and glass doors overlooking the balcony and beyond is a real showstopper.

The light, neutral decor and oodles of natural light give a real sense of bringing the outside in, which is made even more possible by the private balcony area directly outside ready and waiting for that morning coffee or glass of something special later in the day.

The well-designed zones within this extraordinary space enable multifunctional living at its best, giving dining, relaxing and entertainment spaces their own identity, whilst melding seamlessly into one cohesive living area.

High ceilings, great bone structure and huge windows give the lounge space an undeniable wow-factor and there is room for a large table, sofa, entertainment system and storage for all those bits and bobs necessary for daily life.