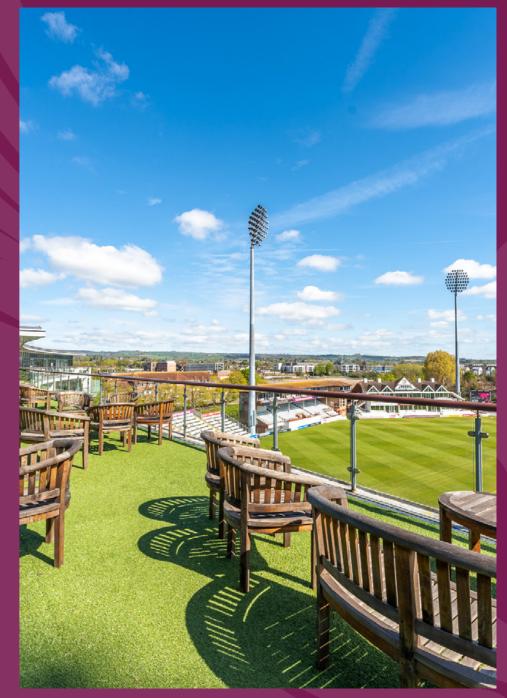

Jump in the lift to the communal roof top garden and residents' lounge where you will find easy, breezy times with fellow residents and your people alike. The rooftop garden offers an unobstructed view of the cricket pitch whereby you can cheer the team to victory.

The ground also hosts a number of musical events and an open-air cinema, there is always plenty to see and do at Pegasus Court.

Residents are allowed to bring guests to the rooftop garden so they too can enjoy the sound of leather on willow. A host of facilities in the complex, which includes a laundry and with additional facilities close by, make this apartment the best place to be.