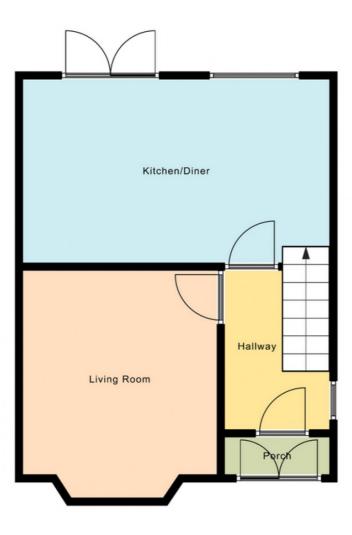

#### **Room Measurement & Details**

Porch: (2'4" x 6'6") 0.71 x 1.98 Hallway: (10'4" x 6'5") 3.15 x 1.96 Living Room: (14'4" x 11'6") 4.37 x 3.51 Kitchen/Diner: (11'0" x 18'6") 3.35 x 5.64 Bedroom 1: (12'0" x 11'6") 3.66 x 3.51 Bedroom 2: (10'9" x 11'7") 3.28 x 3.53 Bedroom 3: (7'6" x 6'6") 2.29 x 1.98 Bathroom: (7'2" x 6'2") 2.18 x 1.88

### Gallery **Floorplan**

### **BRACKENS LANE, ALVASTON, DERBY, DE24**