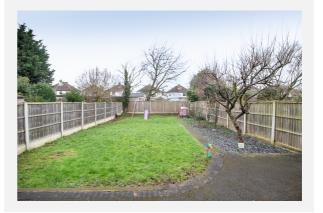

To the front of the property is a substantial driveway providing ample off road parking for up to 6 cars and front access to the garage which has electric and lighting. To the rear of the property is a fantastic mature garden, larger than average for the area and offering ample lawn space, mature shrubs, bushes and trees, patio seating areas and secure fenced boundaries.

### Gallery **Photos**