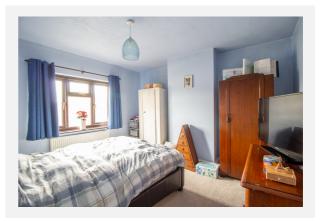

With uPVC double glazing and gas central heating the accommodation in brief comprises: entrance porch, entrance hallway with a beautiful stained glass original front door, spacious lounge with feature bay window to the front and gas log burner effect feature fire. To the rear is an open plan kitchen/diner with ample space for a dining table and having french doors leading out to the garden. To the first floor can be found three bedrooms, two being spacious doubles and a modern family bathroom with shower over bath.

### Gallery **Photos**