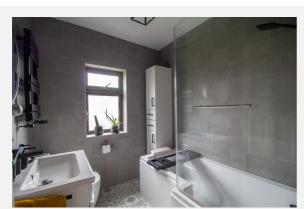

With uPVC double glazing and gas central heating the accommodation in brief comprises: entrance porch, entrance hallway with a beautiful stained glass original front door, spacious lounge with feature bay window to the front and gas log burner effect feature fire. To the rear is an open plan kitchen/diner with ample space for a dining table and having french doors leading out to the garden. To the first floor can be found three bedrooms, two being spacious doubles and a modern family bathroom with shower over bath.

#### **Room Measurement & Details**

Porch: (2'4" x 6'6") 0.71 x 1.98 Hallway: (10'4" x 6'5") 3.15 x 1.96 Living Room: (14'4" x 11'6") 4.37 x 3.51 Kitchen/Diner: (11'0" x 18'6") 3.35 x 5.64 Bedroom 1: (12'0" x 11'6") 3.66 x 3.51 Bedroom 2: (10'9" x 11'7") 3.28 x 3.53 Bedroom 3: (7'6" x 6'6") 2.29 x 1.98 Bathroom: (7'2" x 6'2") 2.18 x 1.88

### Gallery **Photos**