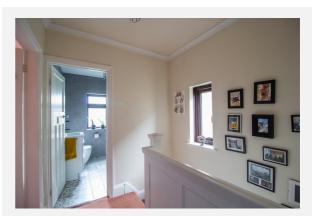

With uPVC double glazing and gas central heating the accommodation in brief comprises: entrance porch, entrance hallway with a beautiful stained glass original front door, spacious lounge with feature bay window to the front and gas log burner effect feature fire. To the rear is an open plan kitchen/diner with ample space for a dining table and having french doors leading out to the garden. To the first floor can be found three bedrooms, two being spacious doubles and a modern family bathroom with shower over bath.

### Gallery **Photos**