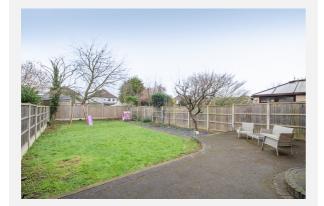

To the front of the property is a substantial driveway providing ample off road parking for up to 6 cars and front access to the garage which has electric and lighting. To the rear of the property is a fantastic mature garden, larger than average for the area and offering ample lawn space, mature shrubs, bushes and trees, patio seating areas and secure fenced boundaries.

### Gallery **Photos**