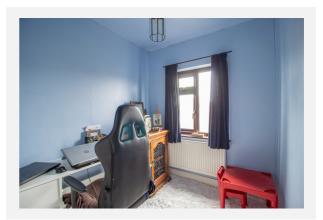

With uPVC double glazing and gas central heating the accommodation in brief comprises: entrance porch, entrance hallway with a beautiful stained glass original front door, spacious lounge with feature bay window to the front and gas log burner effect feature fire. To the rear is an open plan kitchen/diner with ample space for a dining table and having french doors leading out to the garden. To the first floor can be found three bedrooms, two being spacious doubles and a modern family bathroom with shower over bath.

### Gallery **Photos**