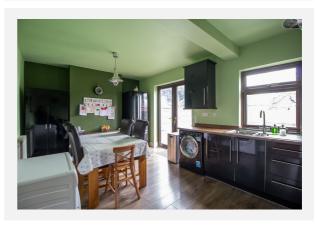

### Gallery **Photos**

With uPVC double glazing and gas central heating the accommodation in brief comprises: entrance porch, entrance hallway with a beautiful stained glass original front door, spacious lounge with feature bay window to the front and gas log burner effect feature fire. To the rear is an open plan kitchen/diner with ample space for a dining table and having french doors leading out to the garden. To the first floor can be found three bedrooms, two being spacious doubles and a modern family bathroom with shower over bath.