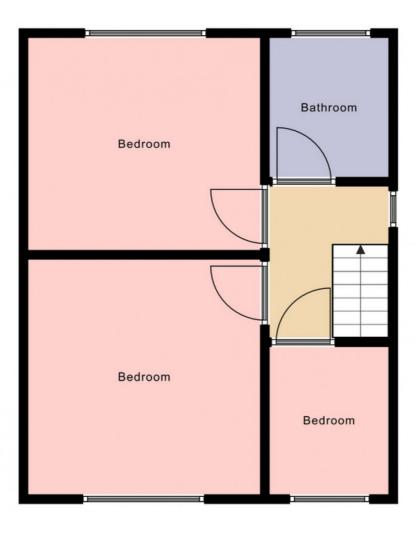

#### **Room Measurement & Details**

Porch: (2'4" x 6'6") 0.71 x 1.98 Hallway: (10'4" x 6'5") 3.15 x 1.96 Living Room: (14'4" x 11'6") 4.37 x 3.51 Kitchen/Diner: (11'0" x 18'6") 3.35 x 5.64 Bedroom 1: (12'0" x 11'6") 3.66 x 3.51 Bedroom 2: (10'9" x 11'7") 3.28 x 3.53 Bedroom 3: (7'6" x 6'6") 2.29 x 1.98 Bathroom: (7'2" x 6'2") 2.18 x 1.88

### Gallery **Floorplan**

### BRACKENS LANE, ALVASTON, DERBY, DE24