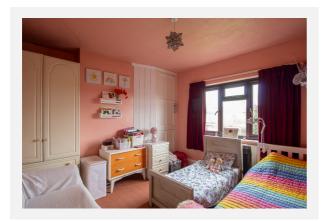

With uPVC double glazing and gas central heating the accommodation in brief comprises: entrance porch, entrance hallway with a beautiful stained glass original front door, spacious lounge with feature bay window to the front and gas log burner effect feature fire. To the rear is an open plan kitchen/diner with ample space for a dining table and having french doors leading out to the garden. To the first floor can be found three bedrooms, two being spacious doubles and a modern family bathroom with shower over bath.

### Gallery **Photos**