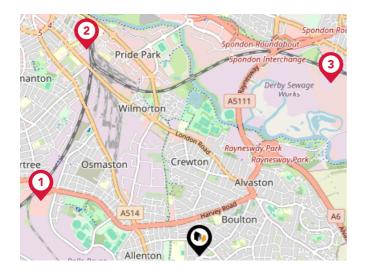

### Area **Schools**

| Osmaston<br>Park<br>Ang Road<br>Company<br>Company<br>Company<br>Company<br>Company<br>Company<br>Company<br>Company<br>Company<br>Company<br>Company<br>Company<br>Company<br>Company<br>Company<br>Company<br>Company<br>Company<br>Company<br>Company<br>Company<br>Company<br>Company<br>Company<br>Company<br>Company<br>Company<br>Company<br>Company<br>Company<br>Company<br>Company<br>Company<br>Company<br>Company<br>Company<br>Company<br>Company<br>Company<br>Company<br>Company<br>Company<br>Company<br>Company<br>Company<br>Company<br>Company<br>Company<br>Company<br>Company<br>Company<br>Company<br>Company<br>Company<br>Company<br>Company<br>Company<br>Company<br>Company<br>Company<br>Company<br>Company<br>Company<br>Company<br>Company<br>Company<br>Company<br>Company<br>Company<br>Company<br>Company<br>Company<br>Company<br>Company<br>Company<br>Company<br>Company<br>Company<br>Company<br>Company<br>Company<br>Company<br>Company<br>Company<br>Company<br>Company<br>Company<br>Company<br>Company<br>Company<br>Company<br>Company<br>Company<br>Company<br>Company<br>Company<br>Company<br>Company<br>Company<br>Company<br>Company<br>Company<br>Company<br>Company<br>Company<br>Company<br>Company<br>Company<br>Company<br>Company<br>Company<br>Company<br>Company<br>Company<br>Company<br>Company<br>Company<br>Company<br>Company<br>Company<br>Company<br>Company<br>Company<br>Company<br>Company<br>Company<br>Company<br>Company<br>Company<br>Company<br>Company<br>Company<br>Company<br>Company<br>Company<br>Company<br>Company<br>Company<br>Company<br>Company<br>Company<br>Company<br>Company<br>Company<br>Company<br>Company<br>Company<br>Company<br>Company<br>Company<br>Company<br>Company<br>Company<br>Company<br>Company<br>Company<br>Company<br>Company<br>Company<br>Company<br>Company<br>Company<br>Company<br>Company<br>Company<br>Company<br>Company<br>Company<br>Company<br>Company<br>Company<br>Company<br>Company<br>Company<br>Company<br>Company<br>Company<br>Company<br>Company<br>Company<br>Company<br>Company<br>Company<br>Company<br>Company<br>Company<br>Company<br>Company<br>Company<br>Company<br>Company<br>Company<br>Company<br>Company<br>Company<br>Company<br>Company<br>Company<br>Company<br>Company<br>Company<br>Company<br>Company<br>Company<br>Company<br>Company<br>Company<br>Company<br>Company<br>Company<br>Company<br>Company<br>Company<br>Company<br>Company<br>Company<br>Company<br>Company<br>Company<br>Company<br>Company<br>Company<br>Company<br>Company<br>Company<br>Company<br>Company<br>Company<br>Company<br>Company<br>Company<br>Company<br>Company<br>Company<br>Company<br>Company<br>Company<br>Company<br>Company<br>Company<br>Company<br>Company<br>Company<br>Company<br>Company<br>Company<br>Company<br>Company<br>Company<br>Company<br>Company<br>Company<br>Company | Harvey Road<br>A514<br>Brack 2 |               | Sneed of the second sec |
|-----------------------------------------------------------------------------------------------------------------------------------------------------------------------------------------------------------------------------------------------------------------------------------------------------------------------------------------------------------------------------------------------------------------------------------------------------------------------------------------------------------------------------------------------------------------------------------------------------------------------------------------------------------------------------------------------------------------------------------------------------------------------------------------------------------------------------------------------------------------------------------------------------------------------------------------------------------------------------------------------------------------------------------------------------------------------------------------------------------------------------------------------------------------------------------------------------------------------------------------------------------------------------------------------------------------------------------------------------------------------------------------------------------------------------------------------------------------------------------------------------------------------------------------------------------------------------------------------------------------------------------------------------------------------------------------------------------------------------------------------------------------------------------------------------------------------------------------------------------------------------------------------------------------------------------------------------------------------------------------------------------------------------------------------------------------------------------------------------------------------------------------------------------------------------------------------------------------------------------------------------------------------------------------------------------------------------------------------------------------------------------------------------------------------------------------------------------------------------------------------------------------------------------------------------------------------------------------------------------------------------------------------------------------------------------------------------------------------------------------------------------------------------------------------------------------------------------------------------------------------------------------------------------------------------|--------------------------------|---------------|--------------------------------------------------------------------------------------------------------------------------------------------------------------------------------------------------------------------------------------------------------------------------------------------------------------------------------------------------------------------------------------------------------------------------------------------------------------------------------------------------------------------------------------------------------------------------------------------------------------------------------------------------------------------------------------------------------------------------------------------------------------------------------------------------------------------------------------------------------------------------------------------------------------------------------------------------------------------------------------------------------------------------------------------------------------------------------------------------------------------------------------------------------------------------------------------------------------------------------------------------------------------------------------------------------------------------------------------------------------------------------------------------------------------------------------------------------------------------------------------------------------------------------------------------------------------------------------------------------------------------------------------------------------------------------------------------------------------------------------------------------------------------------------------------------------------------------------------------------------------------------------------------------------------------------------------------------------------------------------------------------------------------------------------------------------------------------------------------------------------------------|
| Rolls-Royce                                                                                                                                                                                                                                                                                                                                                                                                                                                                                                                                                                                                                                                                                                                                                                                                                                                                                                                                                                                                                                                                                                                                                                                                                                                                                                                                                                                                                                                                                                                                                                                                                                                                                                                                                                                                                                                                                                                                                                                                                                                                                                                                                                                                                                                                                                                                                                                                                                                                                                                                                                                                                                                                                                                                                                                                                                                                                                                 | Allenton                       | abion Lane 4  | Sharalon nogo                                                                                                                                                                                                                                                                                                                                                                                                                                                                                                                                                                                                                                                                                                                                                                                                                                                                                                                                                                                                                                                                                                                                                                                                                                                                                                                                                                                                                                                                                                                                                                                                                                                                                                                                                                                                                                                                                                                                                                                                                                                                                                                  |
| Million Road                                                                                                                                                                                                                                                                                                                                                                                                                                                                                                                                                                                                                                                                                                                                                                                                                                                                                                                                                                                                                                                                                                                                                                                                                                                                                                                                                                                                                                                                                                                                                                                                                                                                                                                                                                                                                                                                                                                                                                                                                                                                                                                                                                                                                                                                                                                                                                                                                                                                                                                                                                                                                                                                                                                                                                                                                                                                                                                | Merrill Way                    | Crayford Road |                                                                                                                                                                                                                                                                                                                                                                                                                                                                                                                                                                                                                                                                                                                                                                                                                                                                                                                                                                                                                                                                                                                                                                                                                                                                                                                                                                                                                                                                                                                                                                                                                                                                                                                                                                                                                                                                                                                                                                                                                                                                                                                                |
| Rolls-Royce                                                                                                                                                                                                                                                                                                                                                                                                                                                                                                                                                                                                                                                                                                                                                                                                                                                                                                                                                                                                                                                                                                                                                                                                                                                                                                                                                                                                                                                                                                                                                                                                                                                                                                                                                                                                                                                                                                                                                                                                                                                                                                                                                                                                                                                                                                                                                                                                                                                                                                                                                                                                                                                                                                                                                                                                                                                                                                                 | Shelton Lock                   |               | Boulton Moor                                                                                                                                                                                                                                                                                                                                                                                                                                                                                                                                                                                                                                                                                                                                                                                                                                                                                                                                                                                                                                                                                                                                                                                                                                                                                                                                                                                                                                                                                                                                                                                                                                                                                                                                                                                                                                                                                                                                                                                                                                                                                                                   |