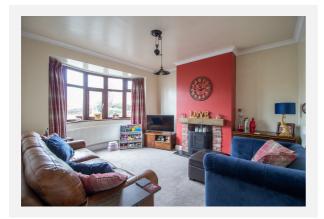

### Gallery **Photos**

With uPVC double glazing and gas central heating the accommodation in brief comprises: entrance porch, entrance hallway with a beautiful stained glass original front door, spacious lounge with feature bay window to the front and gas log burner effect feature fire. To the rear is an open plan kitchen/diner with ample space for a dining table and having french doors leading out to the garden. To the first floor can be found three bedrooms, two being spacious doubles and a modern family bathroom with shower over bath.