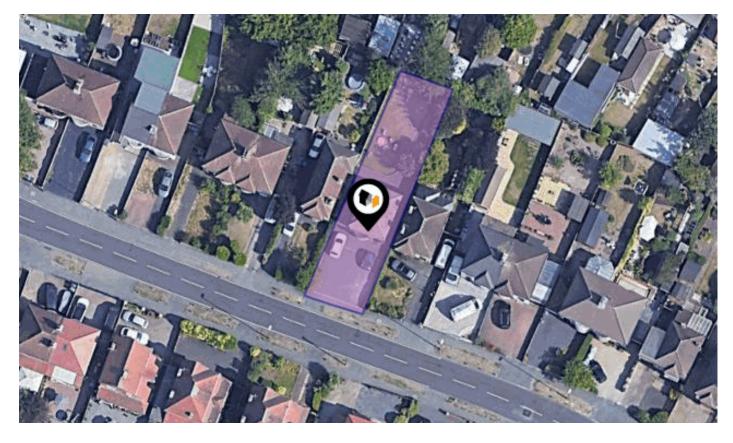

### **BRACKENS LANE, ALVASTON, DERBY, DE24**

Brackens Lane is ideal for local amenities including shops, schools and transport links together with easy access for Derby City Centre and road links with the A50, M1 motorway and Nottingham East Midlands Airport. Viewing is highly recommended.