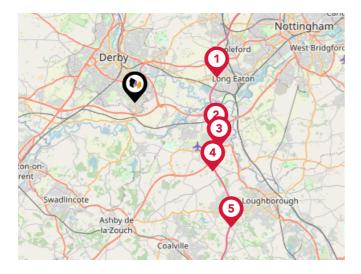

### Area **Schools**

| Littleover<br>Monaution<br>Normanton | Usmaston    | 13 BS010                |
|--------------------------------------|-------------|-------------------------|
| Sunny Hill                           | Rolls-Royce | 13<br>A6<br>Elvaston Am |
| Store Harden Contraction Contraction | S 11 Lock   | Boulton Moor            |