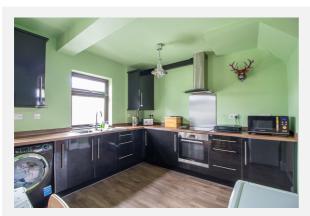

### Gallery **Photos**

With uPVC double glazing and gas central heating the accommodation in brief comprises: entrance porch, entrance hallway with a beautiful stained glass original front door, spacious lounge with feature bay window to the front and gas log burner effect feature fire. To the rear is an open plan kitchen/diner with ample space for a dining table and having french doors leading out to the garden. To the first floor can be found three bedrooms, two being spacious doubles and a modern family bathroom with shower over bath.