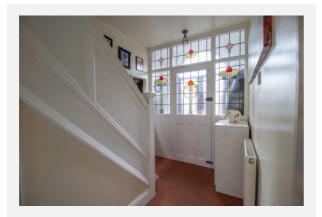

### Gallery **Photos**

With uPVC double glazing and gas central heating the accommodation in brief comprises: entrance porch, entrance hallway with a beautiful stained glass original front door, spacious lounge with feature bay window to the front and gas log burner effect feature fire. To the rear is an open plan kitchen/diner with ample space for a dining table and having french doors leading out to the garden. To the first floor can be found three bedrooms, two being spacious doubles and a modern family bathroom with shower over bath.