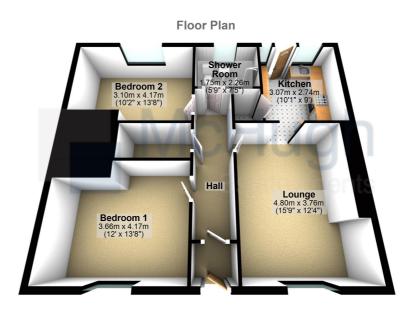

### Accommodation

The property is entered via a central vestibule and hallway. The large lounge has room for a range of furniture and enjoys outlooks over the front garden. Off the lounge, the attractive fitted kitchen has a range of units, a large recess and a door to the rear garden. There are two generous double bedrooms which have plenty space for freestanding furniture. The bathroom has been reconfigured to provide a fully tiled shower room which has a white suite and an over-sized walk-in enclosure.

Total area: approx. 72.7 sq. metres (782.9 sq. feet) This floorplan has been created for guidance purposes only. Plan produced using PlanUp.

## Accommodation Comprises All measurements are taken at maximum dimensions

| Lounge      | 15'9 x 12'1 |
|-------------|-------------|
| Kitchen     | 10'1 x 9'0  |
| Bedroom 1   | 12'0 x 13'8 |
| Bedroom 2   | 10'2 x 13'8 |
| Shower Room | 5'9 x 7'5   |