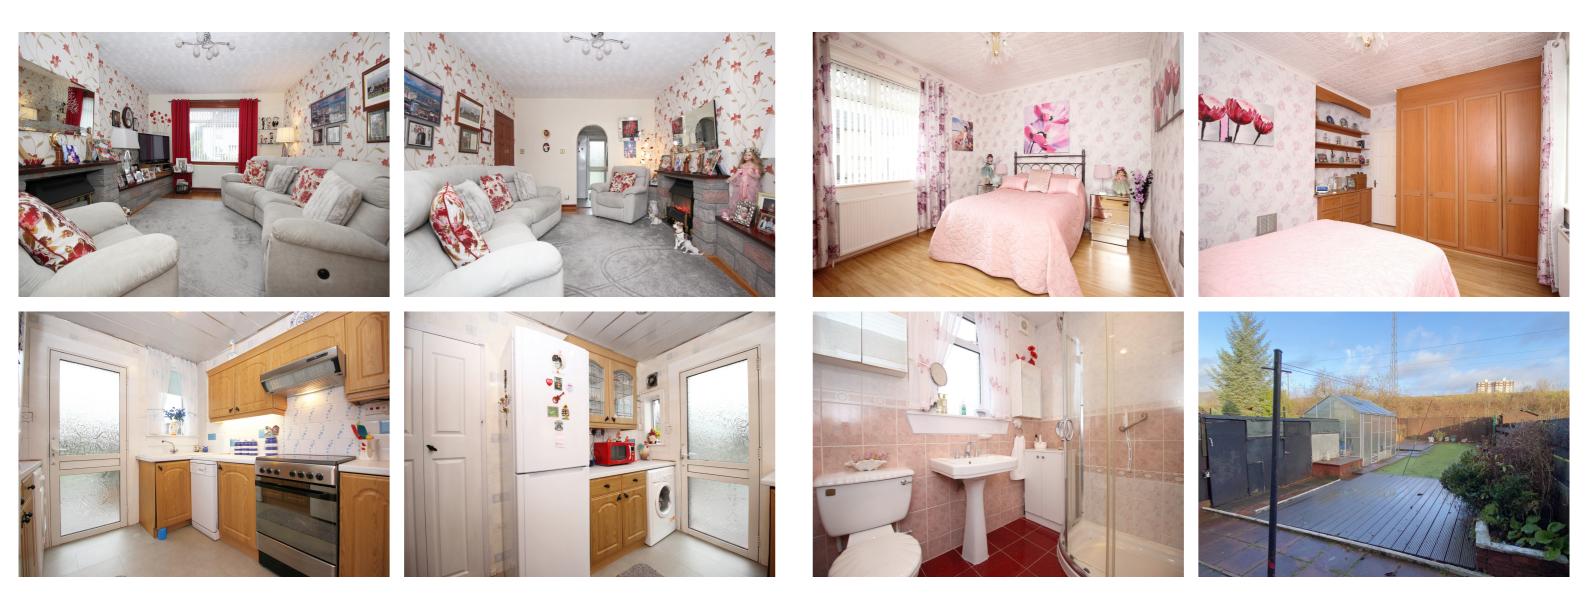

### Accommodation

The property is entered via a central vestibule and hallway. The large lounge has room for a range of furniture and enjoys outlooks over the front garden. Off the lounge, the attractive fitted kitchen has a range of units, a large recess and a door to the rear garden. There are two generous double bedrooms which have plenty space for freestanding furniture. The bathroom has been reconfigured to provide a fully tiled shower room which has a white suite and an over-sized walk-in enclosure.

This spacious flat benefits from gas central heating (combi boiler) and double glazing.

Canberra Avenue is located in Dalmuir West close to the border of Old Kilpatrick. There are shopping facilities, Dalmuir Park and municipal Golf Course and bus & rail services all within 10 minutes walk. The A82 Great Western Road is located at the top of Mountblow Road providing excellent road links to Glasgow, Loch Lomond and M8 motorway. EER D

## Gardens

The private, enclosed front garden comprises a gated, single car driveway and a lawn with attractive shrubbery.

The well maintained property has private front and rear gardens an a single car driveway.