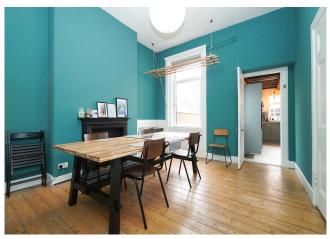

#### Accommodation

Ground Floor - An entrance vestibule and a glazed door lead to the immediately impressive and sizeable hallway. The large lounge is both elegant and stylish and enjoys elevated outlooks from the large South facing bay window. The dining room is a large room at the rear which provides a perfect space for modern family life and for entertaining. Off the dining room, the modern kitchen displays thoughtful, contemporary styling and comes complete with integrated appliances, Metro splashback tiling and complimenting under-unit lighting.