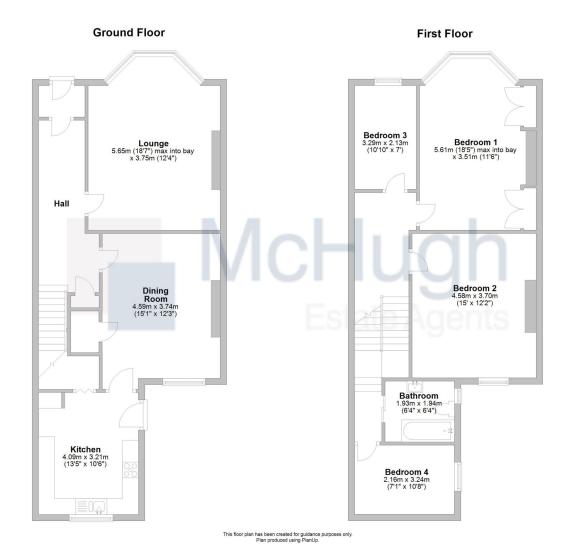

#### Accommodation

Ground Floor - An entrance vestibule and a glazed door lead to the immediately impressive and sizeable hallway. The large lounge is both elegant and stylish and enjoys elevated outlooks from the large South facing bay window. The dining room is a large room at the rear which provides a perfect space for modern family life and for entertaining. Off the dining room, the modern kitchen displays thoughtful, contemporary styling and comes complete with integrated appliances, Metro splashback tiling and complimenting under-unit lighting.

On the ground floor there are inbuilt storage cupboard in the hall, dining room and kitchen.

On the half landing is the superb family bathroom and Bedroom 4.

Upper Floor - There is a generous, open staircase with a spacious upper landing from which all rooms are accessed. The main bedroom is a large, naturally bright room at the front of the property that is flooded with light from the walk-in bay window. Bedroom two, at the rear of the property is another spacious double room and features an original fireplace with ornate tiling. Bedroom 3 is a bright and well presented single bedroom at the front.

There are twin inbuilt cupboards on the landing and fitted wardrobes in bedroom 1.