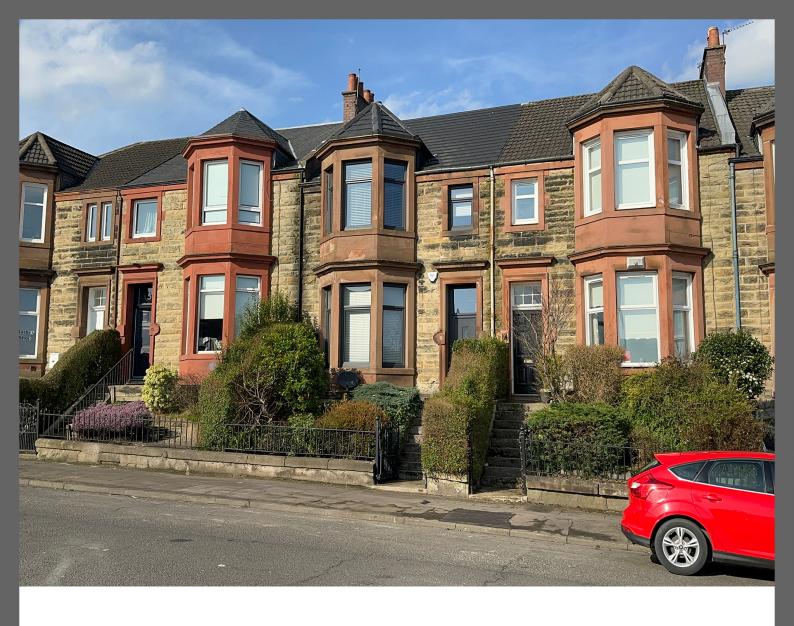

Drumry Road, Clydebank

## Drumry Road, Clydebank

Set in a traditional terrace row in the heart of the town centre, this exceptionally spacious and contemporary styled home combines the charm of a Victorian villa with modern living.

The delightful property features modern anthracite double glazed windows, a recently retiled roof (2024), a superb kitchen and an upgraded bathroom.

#### Location

5 Drumry Road is situated within walking distance of a wealth of amenities on offer in Clydebank, including, the Clyde Shopping Centre, Clydebank business park, West College, train stations, bus services, bars/restaurants and leisure facilities. The Forth & Clyde Canal is also close to hand, providing a scenic route for walkers/cyclists to Glasgow, Dalmuir (Golden Jubilee Hospital) and the Bowling Basin.