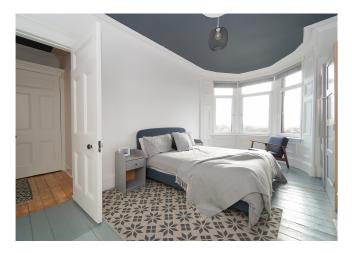

On the ground floor there are inbuilt storage cupboard in the hall, dining room and kitchen.

On the half landing is the superb family bathroom and Bedroom 4.

Upper Floor - There is a generous, open staircase with a spacious upper landing from which all rooms are accessed. The main bedroom is a large, naturally bright room at the front of the property that is flooded with light from the walk-in bay window. Bedroom two, at the rear of the property is another spacious double room and features an original fireplace with ornate tiling. Bedroom 3 is a bright and well presented single bedroom at the front.