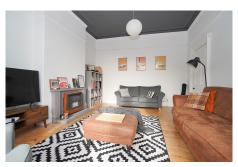

#### Accommodation

Ground Floor - An entrance vestibule and a glazed door lead to the immediately impressive and sizeable hallway. The large lounge is both elegant and stylish and enjoys elevated outlooks from the large South facing bay window. The dining room is a large room at the rear which provides a perfect space for modern family life and for entertaining. Off the dining room, the modern kitchen displays thoughtful, contemporary styling and comes complete with integrated appliances, Metro splashback tiling and complimenting under-unit lighting.