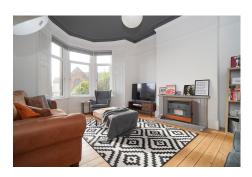

#### Accommodation

Ground Floor - An entrance vestibule and a glazed door lead to the immediately impressive and sizeable hallway. The large lounge is both elegant and stylish and enjoys elevated outlooks from the large South facing bay window. The dining room is a large room at the rear which provides a perfect space for modern family life and for entertaining. Off the dining room, the modern kitchen displays thoughtful, contemporary styling and comes complete with integrated appliances, Metro splashback tiling and complimenting under-unit lighting.