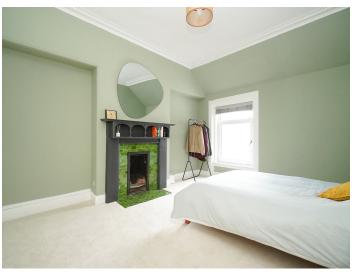

On the ground floor there are inbuilt storage cupboard in the hall, dining room and kitchen.

On the half landing is the superb family bathroom and Bedroom 4.

Upper Floor - There is a generous, open staircase with a spacious upper landing from which all rooms are accessed. The main bedroom is a large, naturally bright room at the front of the property that is flooded with light from the walk-in bay window. Bedroom two, at the rear of the property is another spacious double room and features an original fireplace with ornate tiling. Bedroom 3 is a bright and well presented single bedroom at the front.

There are twin inbuilt cupboards on the landing and fitted wardrobes in bedroom 1.