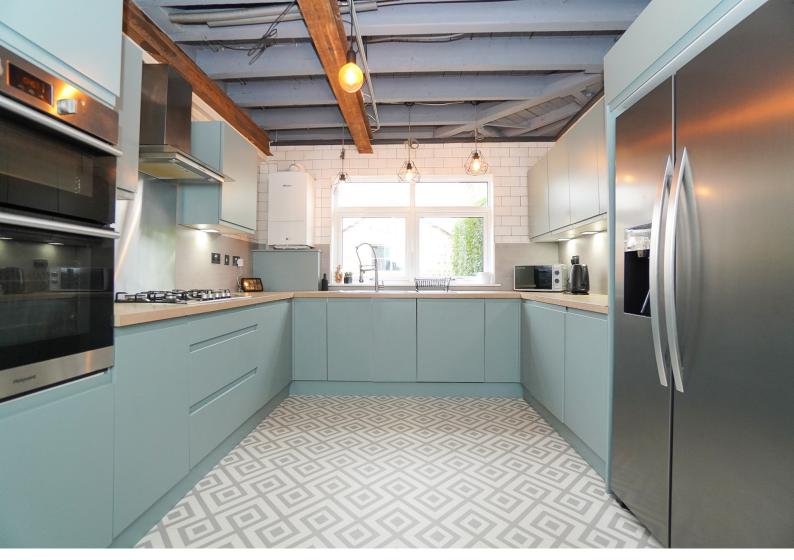

#### Accommodation

Ground Floor - An entrance vestibule and a glazed door lead to the immediately impressive and sizeable hallway. The large lounge is both elegant and stylish and enjoys elevated outlooks from the large South facing bay window. The dining room is a large room at the rear which provides a perfect space for modern family life and for entertaining. Off the dining room, the modern kitchen displays thoughtful, contemporary styling and comes complete with integrated appliances, Metro splashback tiling and complimenting under-unit lighting.