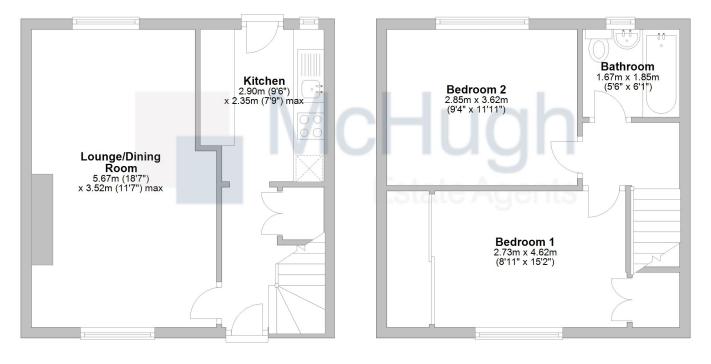

### **Ground Floor**

### **First Floor**

This floor plan has been created for guidance purposes only. Plan produced using PlanUp.

mchughestateagents.co.uk

SAT NAV ref - G81 6QY

Dimensions

Lounge - 5.67m x 3.52m

Kitchen - 2.90m x 2.35m

Bedroom 1 - 2.85m x 3.62m

Bedroom 2 - 2.73m x 4.62m

Bathroom - 1.67m x 1.85m

Whilst we endeavour to make these particulars as accurate as possible, they do not form part of any contract on offer, nor are they guaranteed. Measurements are approximate and in most cases are taken with a digital/sonic measuring device and are taken to the widest point. We have not tested the electricity, gas or water services or any appliances. Photographs are reproduced for general information and it must not be inferred that any item is included for sale with the property. If there is any part of this that you find misleading or simply wish clarification on any point, please contact our office immediately when we will endeavour to assist you in any way possible.