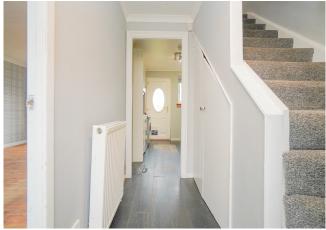

#### Accommodation

The ground floor accommodation comprises a welcoming entrance hall which has recessed storage in the stairwell. The open-plan lounge and dining room is flooded with natural light and has outlooks to both front and rear. At the rear of the property is the fitted kitchen where there is a variety of wall and floor mounted units and ample space for appliances. A door from the kitchen accesses the large, enclosed South facing rear garden.

#### Storage

There are inbuilt cupboards in the hall, lounge and kitchen, and a ceiling hatch on the upper floor accesses the attic storage space.