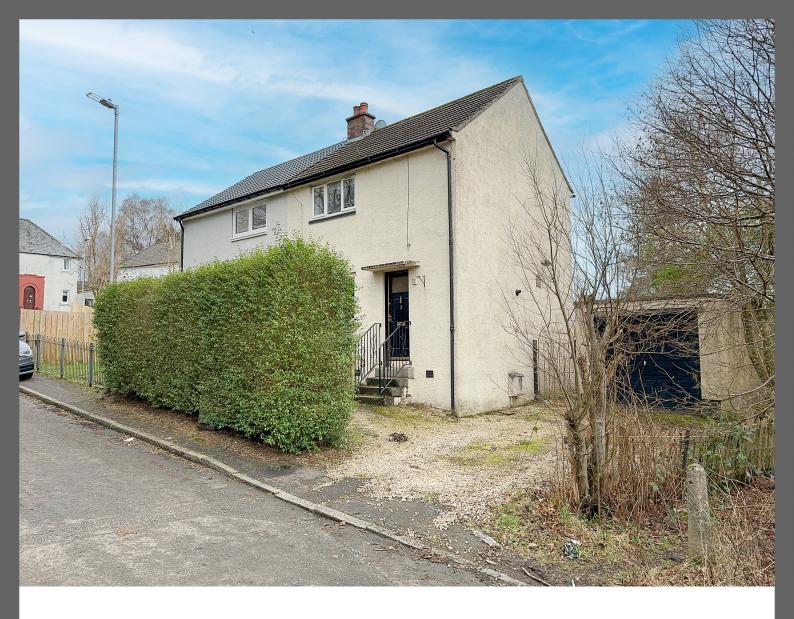

# Auchinleck Terrace, Hardgate Offers Over £119,000

2 BED SEMI-DETACHED HOUSE

mchughestateagents.co.uk

# Auchinleck Terrace, Hardgate

This two bedroom semi detached villa provides generously proportioned accommodation just a short walk from Hardgate Cross, Goldenhill Park and highly regarded schooling. The property enjoys a low-traffic location and benefits from an exceptionally large South facing rear garden which borders local woodland.

#### Gardens

To the front of the property, the private garden is finished in blond chip stones and screened from the road by established hedging. At the side is a driveway and single garage. The enclosed South facing rear garden provides a sheltered patio area, an exceptionally large lawn and borders local woodland at the side.

#### Location

3 Auchinleck Terrace is situated between Cochno Road (pedestrian access only) and Faifley Road. A variety of shops and frequent bus services are close to hand as are Goldenhill Primary School, local parks and recreational facilities. Local amenities including nursery and primary schooling are within walking distance.