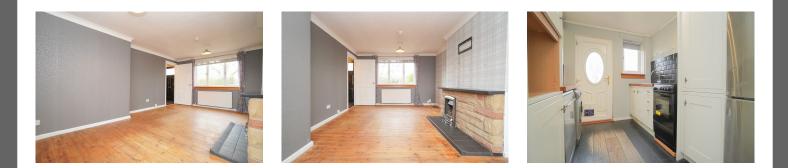

#### Accommodation

The ground floor accommodation comprises a welcoming entrance hall which has recessed storage in the stairwell. The open-plan lounge and dining room is flooded with natural light and has outlooks to both front and rear. At the rear of the property is the fitted kitchen where there is a variety of wall and floor mounted units and ample space for appliances. A door from the kitchen accesses the large, enclosed South facing rear garden.

The upper floor provides two exceptionally spacious double bedrooms where bedroom 1 has large sliding-door wardrobes and a deep inbuilt cupboard. Bedroom 2 enjoys pleasant outlooks over the rear garden. The part-tiled bathroom has a 3 piece coloured suite and an over-bath shower.