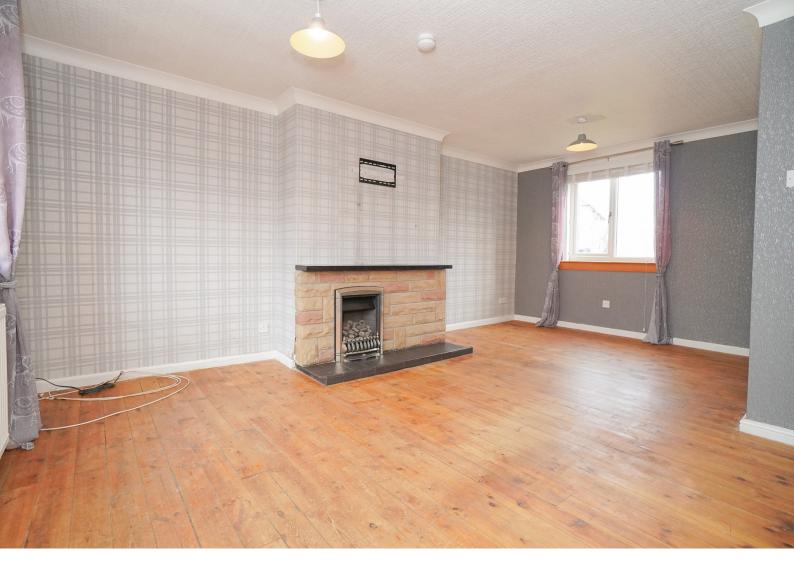

#### Accommodation

The ground floor accommodation comprises a welcoming entrance hall which has recessed storage in the stairwell. The open-plan lounge and dining room is flooded with natural light and has outlooks to both front and rear. At the rear of the property is the fitted kitchen where there is a variety of wall and floor mounted units and ample space for appliances. A door from the kitchen accesses the large, enclosed South facing rear garden.