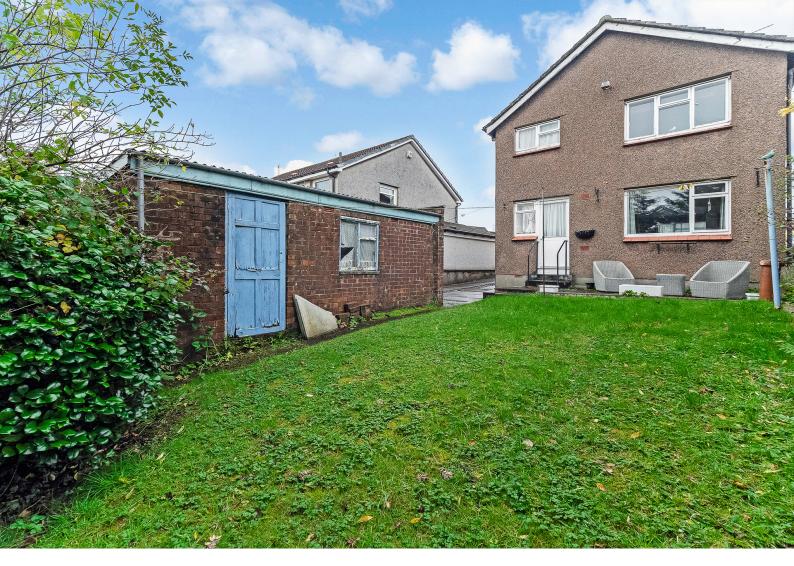

#### Gardens

The open front garden provides a neat lawn section with established, colourful foliage on the borders. Adjacent to this is a long, paved driveway which can accommodate several cars and leads to the single garage. The secluded South facing rear garden enjoys lengthy sunny exposures.