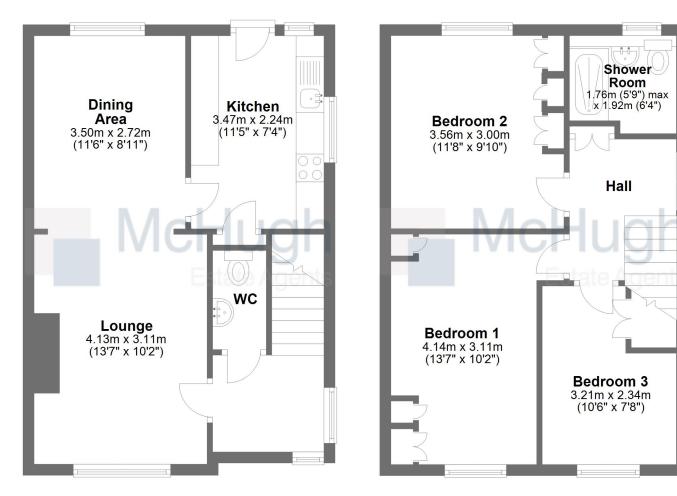

### **Ground Floor**

### **First Floor**

This floorplan has been created for guidance purposes only. Plan produced using PlanUp.

mchughestateagents.co.uk

SAT NAV ref - G81 6LL

Dimensions

Lounge 3.11m x 4.13m

Dining Area 2.72m x 3.50m

Kitchen 2.24m x 3.47m

Bedroom 1 3.11m x 4.14m

Bedroom 2 3.00m x 3.56m

Bedroom 3 2.34m x 3.21m

Shower Room 1.92m x 1.76m

WC 0.97m x 1.78m

Whilst we endeavour to make these particulars as accurate as possible, they do not form part of any contract on offer, nor are they guaranteed. Measurements are approximate and in most cases are taken with a digital/sonic measuring device and are taken to the widest point. We have not tested the electricity, gas or water services or any appliances. Photographs are reproduced for general information and it must not be inferred that any item is included for sale with the property. If there is any part of this that you find misleading or simply wish clarification on any point, please contact our office immediately when we will endeavour to assist you in any way possible.