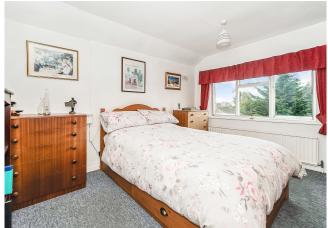

On the upper floor there is a bright landing which accesses all rooms. There are two double bedrooms and a well proportioned single room. Each bedroom benefits from inbuilt storage. The refitted shower room is finished in wall panelling with a white suite and an electric shower. On the landing a ceiling hatch accesses the loft storage space.