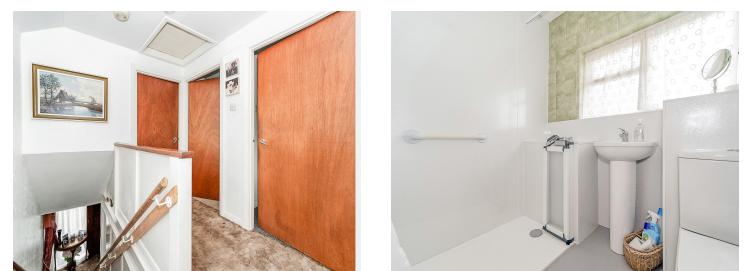

On the upper floor there is a bright landing which accesses all rooms. There are two double bedrooms and a well proportioned single room. Each bedroom benefits from inbuilt storage. The refitted shower room is finished in wall panelling with a white suite and an electric shower. On the landing a ceiling hatch accesses the loft storage space.