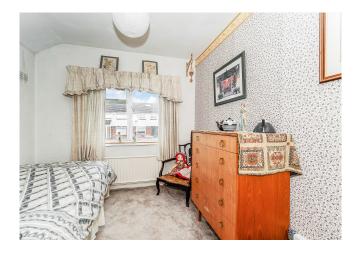

On the upper floor there is a bright landing which accesses all rooms. There are two double bedrooms and a well proportioned single room. Each bedroom benefits from inbuilt storage. The refitted shower room is finished in wall panelling with a white suite and an electric shower. On the landing a ceiling hatch accesses the loft storage space.