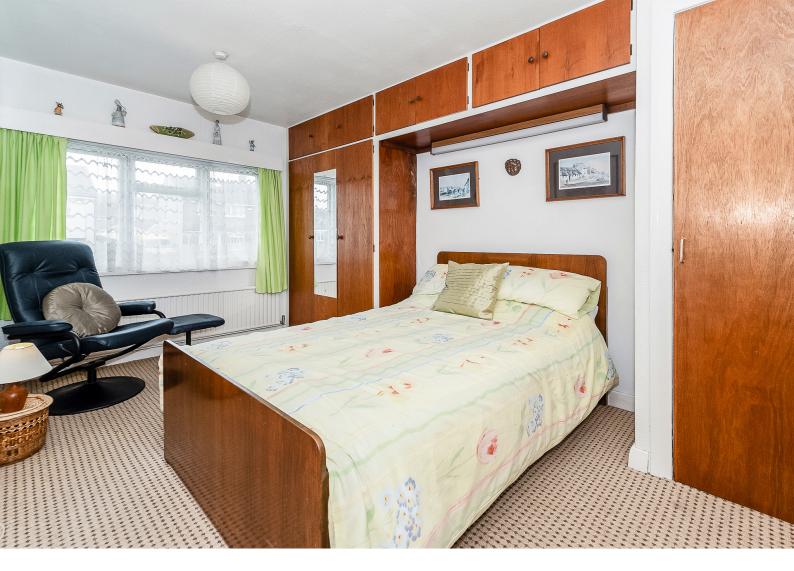

On the upper floor there is a bright landing which accesses all rooms. There are two double bedrooms and a well proportioned single room. Each bedroom benefits from inbuilt storage. The refitted shower room is finished in wall panelling with a white suite and an electric shower. On the landing a ceiling hatch accesses the loft storage space.