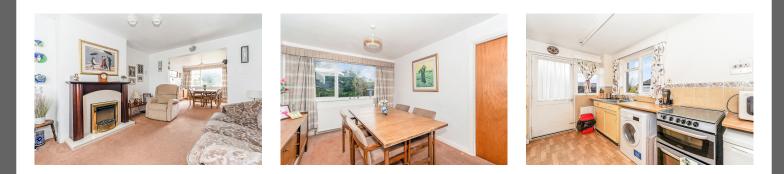

#### Accommodation

On the ground floor, the entrance hall leads to the open-plan lounge which is flooded with natural light and has an attractive 'focal point' fireplace. An opening leads to the bright family dining room which has elevated outlooks to the rear garden. Off the lounge is the fitted kitchen with a door to the rear garden.