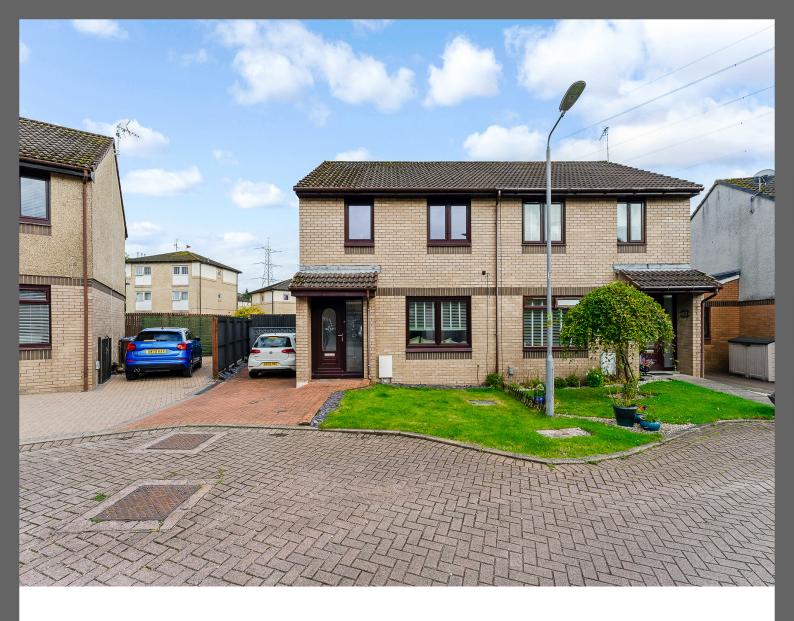

## Jura Drive, Old Kilpatrick

Set in a family friendly, low traffic location within the highly sought after Western Isles development, this exceptional three bedroom semi detached villa is presented in outstanding condition and will appeal to a wide variety of buyers.

Upgrades to the property include; full triple glazing, new external doors, modern central heating, a beautifully presented dining kitchen, a stunning bathroom, low maintenance fully enclosed gardens and a fabulous timber summer house which has been sound-proofed, is double glazed and is an ideal home office, bar or a teenager's den.

#### Gardens

There is a neat lawn section to the front of the property and 3 car monoblock driveway to the side. The fully enclosed rear garden has a generous suntrap decking area, a paved path and the aforementioned summer house with a storage shed attached.

#### Location

Jura Drive is conveniently positioned within easy reach of shops, primary schooling, bus and main line rail transport. The A82 Great Western Road can be accessed in minutes, providing quick road links to Glasgow, Dumbarton, Erskine Bridge and M8 Motorway.