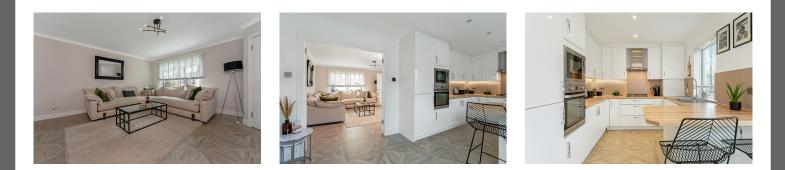

#### Accommodation

On the ground floor, a door from the entrance hall opens to the spacious and elegantly presented lounge which has been finished in porcelain tile flooring and has outlooks to the front. Twin doors lead from the lounge to the fabulous dining kitchen which enjoys the benefits of underfloor heating, a breakfast bar and French doors to the garden (kitchen appliances include a washing machine, tumble dryer, fridge/freezer, eye-level oven, microwave and gas hob).

The upper floor provides a bright landing and three family-sized bedrooms, each with inbuilt storage. The beautifully presented bathroom is fully tiled and has a luxury white suite with a dual-function mains mixer shower.