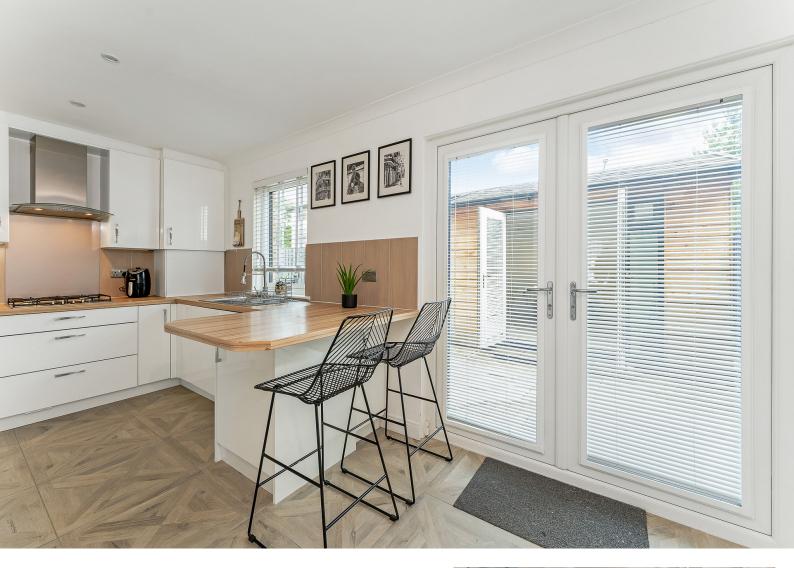

#### Accommodation

On the ground floor, a door from the entrance hall opens to the spacious and elegantly presented lounge which has been finished in porcelain tile flooring and has outlooks to the front. Twin doors lead from the lounge to the fabulous dining kitchen which enjoys the benefits of underfloor heating, a breakfast bar and French doors to the garden (kitchen appliances include a washing machine, tumble dryer, fridge/freezer, eye-level oven, microwave and gas hob).