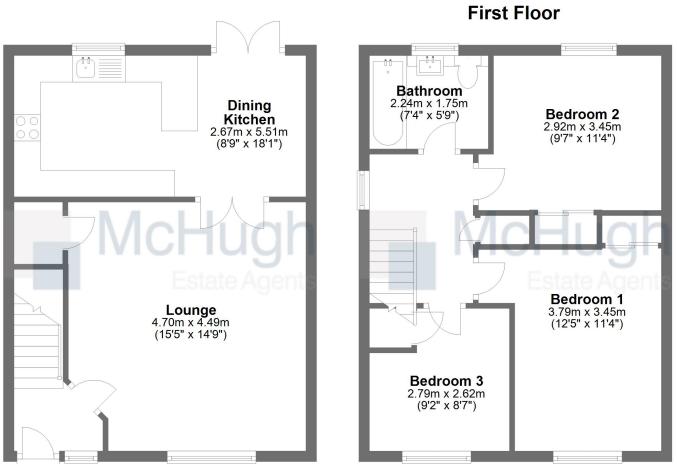

## 3 BED SEMI-DETACHED HOUSE

Jura Drive, Old Kilpatrick

This floorplan has been created for guidance purposes only. Plan produced using PlanUp.

SAT NAV ref - 19 Jura Drive, G60 5EH

Dimensions

Lounge - 4.70m x 4.49m

Dining Kitchen - 2.67m x 5.51m

Bedroom 1 - 3.79m x 3.45m

Bedroom 2 - 2.92m x 3.45m

Bedroom 3 - 2.79m x 2.62m

Bathroom - 2.24m x 1.75m