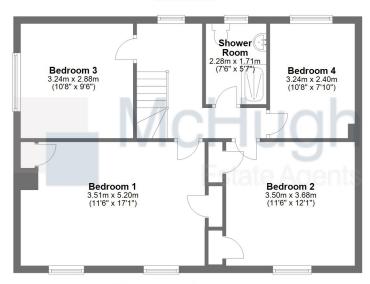

### First Floor

This floorplan has been created for guidance purposes only. Plan produced using PlanUp.

On the upper floor the naturally bright landing provides access to all rooms. The master bedroom boasts delightful views to the rear and is an exceptionally spacious room with inbuilt wardrobes and plenty of space for additional furniture. Bedroom two is a generous double room with inbuilt storage and golf course views. There are two further double bedrooms which are bright and well presented. The shower room has a white suite, a generous low-rise enclosure and an electric shower.

### Dimensions

Lounge - 3.50m x 5.70m

Dining Room - 3.50m x 3.64m

Kitchen - 3.22m x 3.44m

WC - 1.87m x 1.17m

Bedroom 1 - 3.51m x 5.20m

Bedroom 2 - 3.50m x 3.68m

Bedroom 3 - 3.24m x 2.88m

Bedroom 4 - 3.24m x 2.40m

Shower Room - 2.28m x 1.71m

Whilst we endeavour to make these particulars as accurate as possible, they do not form part of any contract on offer, nor are they guaranteed. Measurements are approximate and in most cases are taken with a digital/sonic measuring device and are taken to the widest point. We have not tested the electricity, gas or water services or any appliances. Photographs are reproduced for general information and it must not be inferred that any item is included for sale with the property. If there is any part of this that you find misleading or simply wish clarification on any point, please contact our office immediately when we will endeavour to assist you in any way possible.