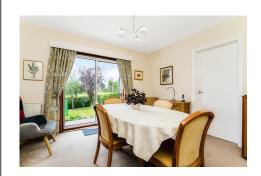

#### Accommodation

An entrance vestibule opens to an internal hallway which has a handy ground floor WC off. The fabulous living room is flooded with natural light from the South facing triple window formation and offers elevated outlooks over the gardens to the golf course. A door leads from the lounge to the family dining room which also enjoys outlooks to the South. The immaculate kitchen has outlooks to the front, a door to the side path and can be accessed from the hall and dining room.

#### Gardens

To the front of the property the garden is mainly paved for ease of maintenance and enhanced off-street parking. At the rear, the pristine, South facing garden provides a well maintained lawn, a paved patio and colourful, established foliage.