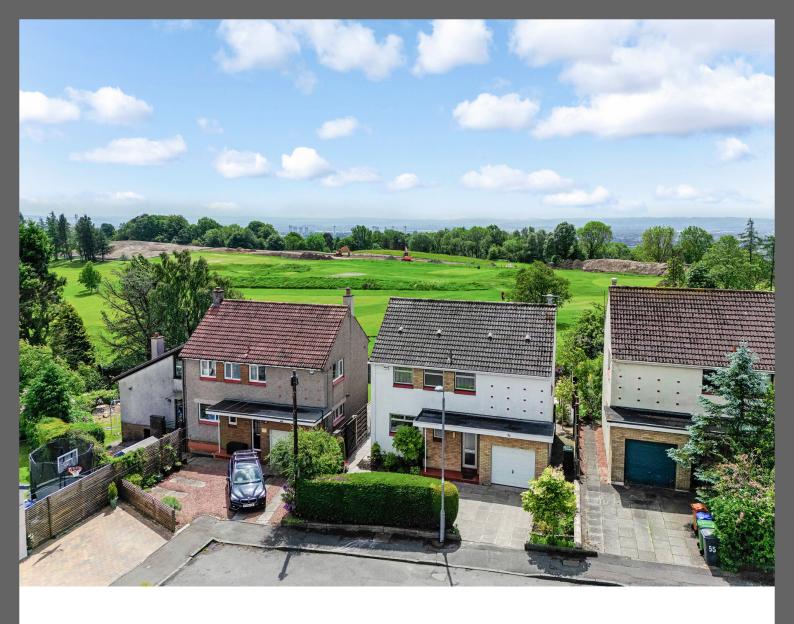

# Antonine Road, Bearsden

Set in a quiet cul-de-sac and backing onto the fairways of Bearsden Golf Club, this six apartment detached villa provides exceptionally spacious accommodation with delightful garden grounds and quite spectacular outlooks.

#### Gardens

To the front of the property the garden is mainly paved for ease of maintenance and enhanced off-street parking. At the rear, the pristine, South facing garden provides a well maintained lawn, a paved patio and colourful, established foliage.

#### Location

53 Antonine Road is tucked away in a small cul-de-sac off the main thoroughfare, within a 10 minute walk of Bearsden Academy, Castlehill Primary and St. Nicholas' Primary schools. There are bus stops at the end of Antonine Road and convenience stores within both Castlehill and neighbouring Bonnaughton. Local children's playparks, golf courses and Bearsden Ski Club are all within walking distance. Train stations can be found at Hillfoot, Westerton, and Bearsden providing regular services into Glasgow's West End and City Centre.