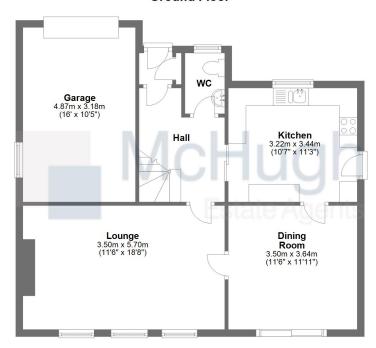

### **Ground Floor**

#### Accommodation

An entrance vestibule opens to an internal hallway which has a handy ground floor WC off. The fabulous living room is flooded with natural light from the South facing triple window formation and offers elevated outlooks over the gardens to the golf course. A door leads from the lounge to the family dining room which also enjoys outlooks to the South. The immaculate kitchen has outlooks to the front, a door to the side path and can be accessed from the hall and dining room.

The well proportioned garage is accessed via an electric 'up and over' door.

### Dimensions

Lounge - 3.50m x 5.70m

Dining Room - 3.50m x 3.64m

Kitchen - 3.22m x 3.44m

WC - 1.87m x 1.17m

Bedroom 1 - 3.51m x 5.20m

Bedroom 2 - 3.50m x 3.68m

Bedroom 3 - 3.24m x 2.88m