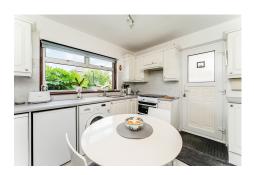

#### Accommodation

An entrance vestibule opens to an internal hallway which has a handy ground floor WC off. The fabulous living room is flooded with natural light from the South facing triple window formation and offers elevated outlooks over the gardens to the golf course. A door leads from the lounge to the family dining room which also enjoys outlooks to the South. The immaculate kitchen has outlooks to the front, a door to the side path and can be accessed from the hall and dining room.