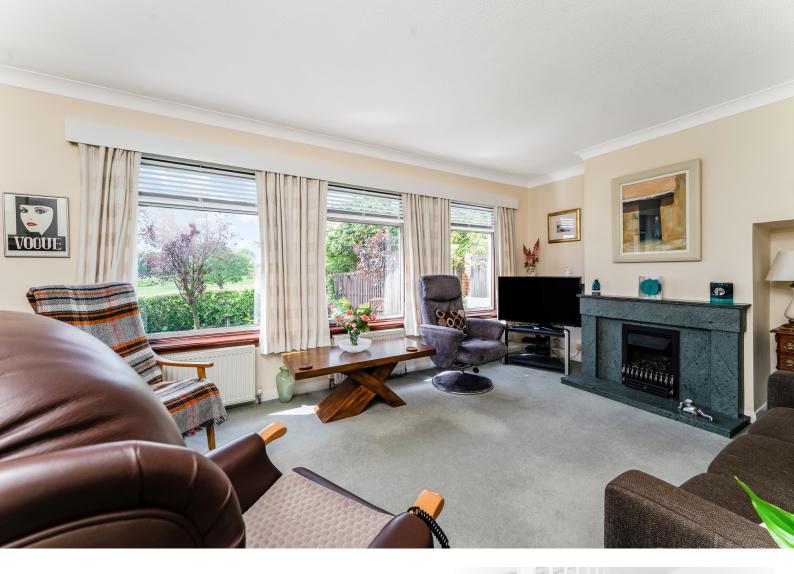

#### Accommodation

An entrance vestibule opens to an internal hallway which has a handy ground floor WC off. The fabulous living room is flooded with natural light from the South facing triple window formation and offers elevated outlooks over the gardens to the golf course. A door leads from the lounge to the family dining room which also enjoys outlooks to the South. The immaculate kitchen has outlooks to the front, a door to the side path and can be accessed from the hall and dining room.

Exceptionally well maintained

Naturally bright throughout

Beautiful South facing garden