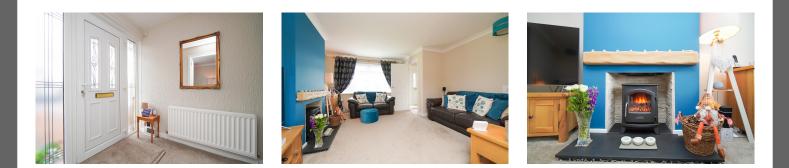

#### Accommodation

The bright, welcoming entrance hall leads to the spacious lounge which has a feature stove with Oak mantel and outlooks over the crescent to the front. Off the lounge is family-sized dining room which enjoys elevated outlooks over the delightful garden at the rear. The generous kitchen has a variety of floor and wall mounted units and is finished in white gloss. A door from the kitchen accesses the secluded, suntrap garden.