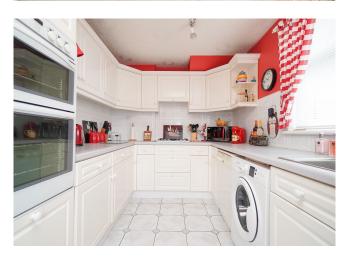

#### Accommodation

The bright, welcoming entrance hall leads to the spacious lounge which has a feature stove with Oak mantel and outlooks over the crescent to the front. Off the lounge is family-sized dining room which enjoys elevated outlooks over the delightful garden at the rear. The generous kitchen has a variety of floor and wall mounted units and is finished in white gloss. A door from the kitchen accesses the secluded, suntrap garden.