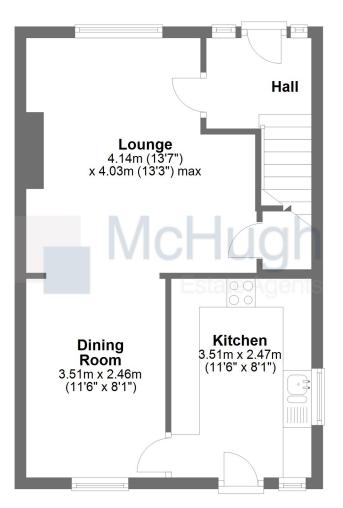

### 3 BED SEMI-DETACHED HOUSE

Glenhead Crescent, Hardgate

**Ground Floor** 

#### Accommodation

The bright, welcoming entrance hall leads to the spacious lounge which has a feature stove with Oak mantel and outlooks over the crescent to the front. Off the lounge is family-sized dining room which enjoys elevated outlooks over the delightful garden at the rear. The generous kitchen has a variety of floor and wall mounted units and is finished in white gloss. A door from the kitchen accesses the secluded, suntrap garden.

SAT NAV ref - G81 6LJ

Dimensions

Lounge 4.14m x 4.03m

Dining Room 3.51m x 2.46m

Kitchen 3.51m x 2.44m

Bedroom 1 3.51m x 2.44m

Bedroom 2 4.14m x 3.62m

Bedroom 3 3.20m x 2.34m