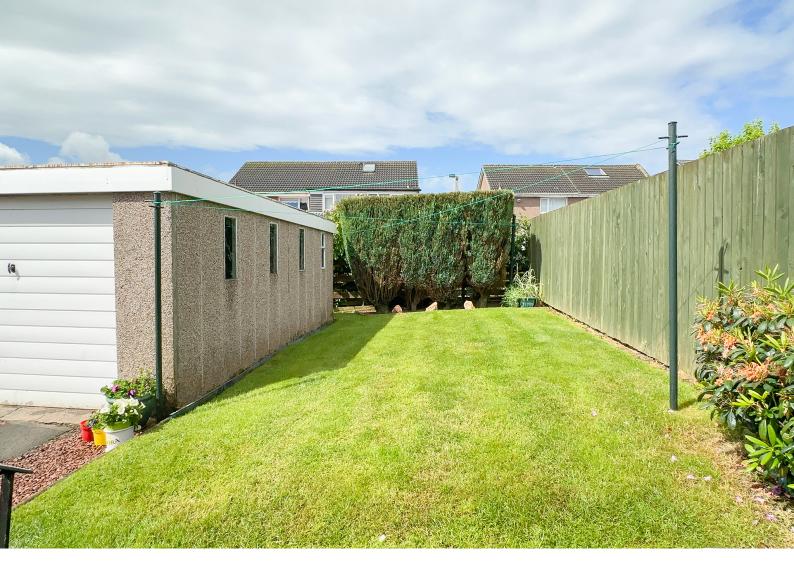

#### Gardens

The open front garden provides a neat lawn section with established, colourful foliage on the borders. Adjacent to this is a long, paved driveway which can accommodate several cars and leads to the single garage. The secluded and sheltered rear garden enjoys lengthy sunny exposures and provides a neat, level lawn with a paved patio and chipstone borders.