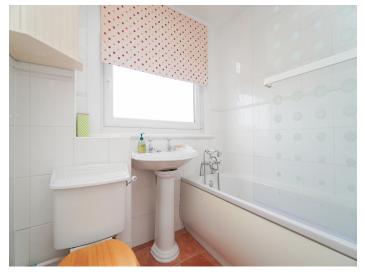

On the upper floor there is a bright landing which accesses all rooms. There are two double bedrooms and a well proportioned single room. Bedroom 1 (at the rear) has a full wall of mirror door wardrobes and enjoys rooftop views to the West. Bedrooms 2 and 3 are well presented rooms to the front and each benefit from inbuilt storage. The tiled bathroom has a white suite and an electric, over-bath shower. On the landing a ceiling hatch accesses the loft storage space.