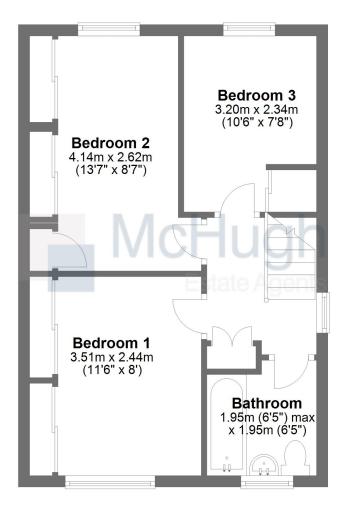

### **First Floor**

This floorplan has been created for guidance purposes only. Plan produced using PlanUp.

mchughestateagents.co.uk

On the upper floor there is a bright landing which accesses all rooms. There are two double bedrooms and a well proportioned single room. Bedroom 1 (at the rear) has a full wall of mirror door wardrobes and enjoys rooftop views to the West. Bedrooms 2 and 3 are well presented rooms to the front and each benefit from inbuilt storage. The tiled bathroom has a white suite and an electric, over-bath shower. On the landing a ceiling hatch accesses the loft storage space.

SAT NAV ref - G81 6LJ

Dimensions

Lounge 4.14m x 4.03m

Dining Room 3.51m x 2.46m

Kitchen 3.51m x 2.44m

Bedroom 1 3.51m x 2.44m

Bedroom 2 4.14m x 3.62m

Bedroom 3 3.20m x 2.34m

Bathroom 1.95m x 1.95m

Whilst we endeavour to make these particulars as accurate as possible, they do not form part of any contract on offer, nor are they guaranteed. Measurements are approximate and in most cases are taken with a digital/sonic measuring device and are taken to the widest point. We have not tested the electricity, gas or water services or any appliances. Photographs are reproduced for general information and it must not be inferred that any item is included for sale with the property. If there is any part of this that you find misleading or simply wish clarification on any point, please contact our office immediately when we will endeavour to assist you in any way possible.