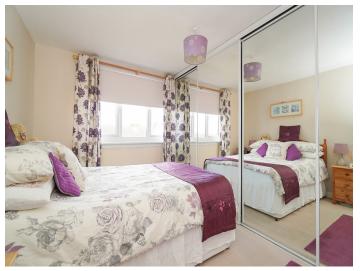

On the upper floor there is a bright landing which accesses all rooms. There are two double bedrooms and a well proportioned single room. Bedroom 1 (at the rear) has a full wall of mirror door wardrobes and enjoys rooftop views to the West. Bedrooms 2 and 3 are well presented rooms to the front and each benefit from inbuilt storage. The tiled bathroom has a white suite and an electric, over-bath shower. On the landing a ceiling hatch accesses the loft storage space.