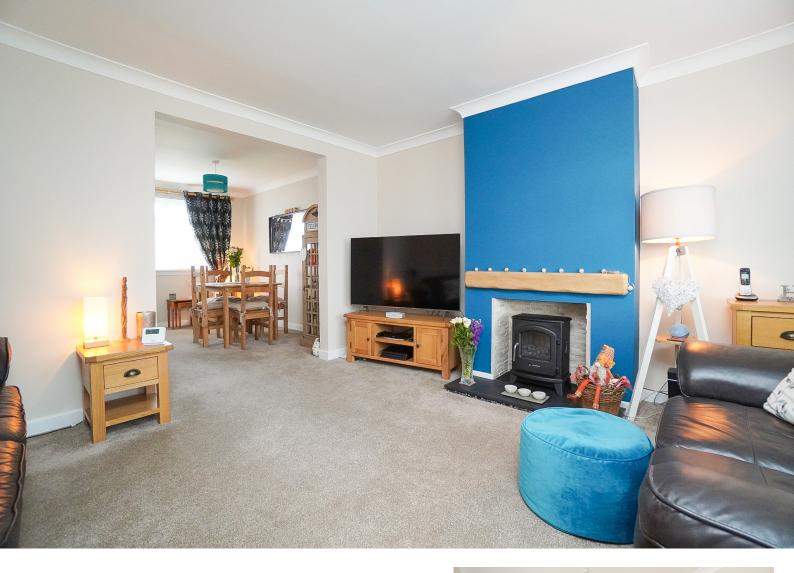

#### Accommodation

The bright, welcoming entrance hall leads to the spacious lounge which has a feature stove with Oak mantel and outlooks over the crescent to the front. Off the lounge is family-sized dining room which enjoys elevated outlooks over the delightful garden at the rear. The generous kitchen has a variety of floor and wall mounted units and is finished in white gloss. A door from the kitchen accesses the secluded, suntrap garden.