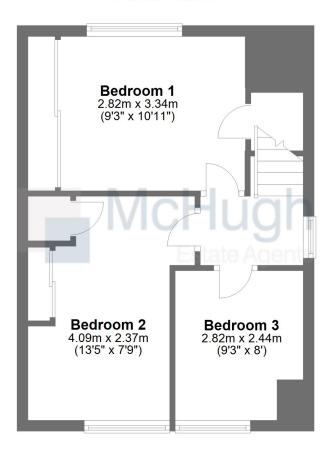

### **Ground Floor**

**First Floor** 

This floorplan has been created for guidance purposes only. Plan produced using PlanUp.

The upper floor comprises a central landing and three well-presented, family sized bedrooms. A ceiling hatch on the upper landing accesses the attic space.

Dimensions

Lounge & Dining Room 7.01m x 3.10m

Kitchen 2.34m x 3.49m

Conservatory 2.87m x 4.17m

Bathroom 1.85m x 1.69m

Bedroom 1 2.82m x 3.34m

Bedroom 2 4.09m x 2.37m

Bedroom 3 2.82m x 2.44m