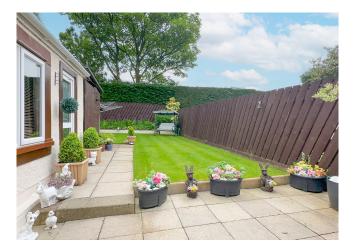

#### Gardens

The front garden comprises a neat lawn with colourful, established foliage on the border. Adjacent to this is the monoblock driveway which can accommodate 3 cars and leads to the single garage. The lovely rear garden is fully enclosed and provides a blonde paved patio and matching pathway, a large family-friendly lawn and a delightful, fully stocked raised bed at the rear.