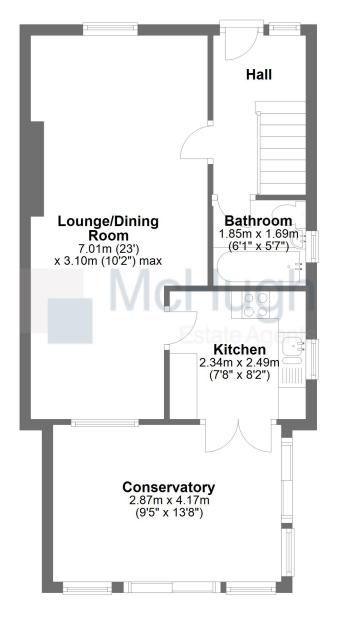

### **Ground Floor**

**First Floor** 

This floorplan has been created for guidance purposes only. Plan produced using PlanUp.

#### Accommodation

The bright and tasteful open plan lounge and dining room has windows to the front and rear. Off the dining room is the fitted kitchen which has a window to the side and twin French doors to the rear. The large, conservatory is utilised as a peaceful sitting room which opens to the pristine, fully enclosed rear garden. Also on the ground floor is the bathroom which is fully tiled and has a coloured three piece suite and a mains mixer shower.

Dimensions

Lounge & Dining Room 7.01m x 3.10m

Kitchen 2.34m x 3.49m

Conservatory 2.87m x 4.17m

Bathroom 1.85m x 1.69m

Bedroom 1 2.82m x 3.34m

Bedroom 2 4.09m x 2.37m

Bedroom 3 2.82m x 2.44m