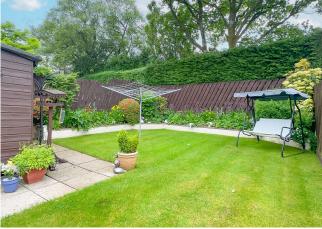

#### Gardens

The front garden comprises a neat lawn with colourful, established foliage on the border. Adjacent to this is the monoblock driveway which can accommodate 3 cars and leads to the single garage. The lovely rear garden is fully enclosed and provides a blonde paved patio and matching pathway, a large family-friendly lawn and a delightful, fully stocked raised bed at the rear.