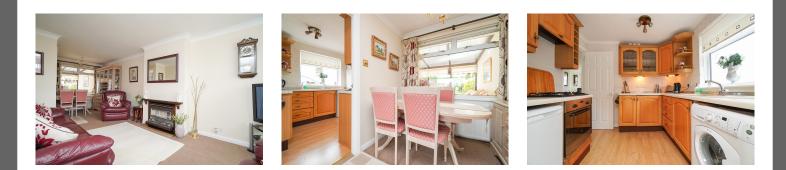

#### Accommodation

The bright and tasteful open plan lounge and dining room has windows to the front and rear. Off the dining room is the fitted kitchen which has a window to the side and twin French doors to the rear. The large, conservatory is utilised as a peaceful sitting room which opens to the pristine, fully enclosed rear garden. Also on the ground floor is the bathroom which is fully tiled and has a coloured three piece suite and a mains mixer shower.