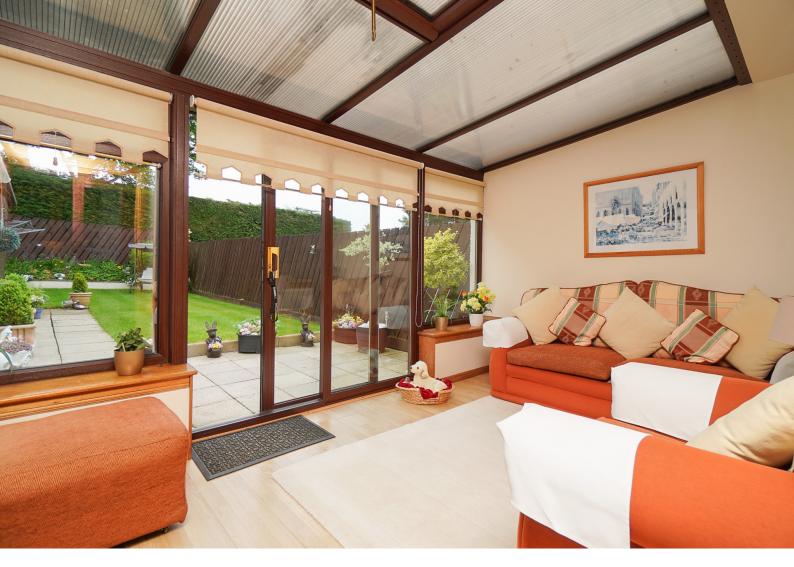

#### Accommodation

The bright and tasteful open plan lounge and dining room has windows to the front and rear. Off the dining room is the fitted kitchen which has a window to the side and twin French doors to the rear. The large, conservatory is utilised as a peaceful sitting room which opens to the pristine, fully enclosed rear garden. Also on the ground floor is the bathroom which is fully tiled and has a coloured three piece suite and a mains mixer shower.