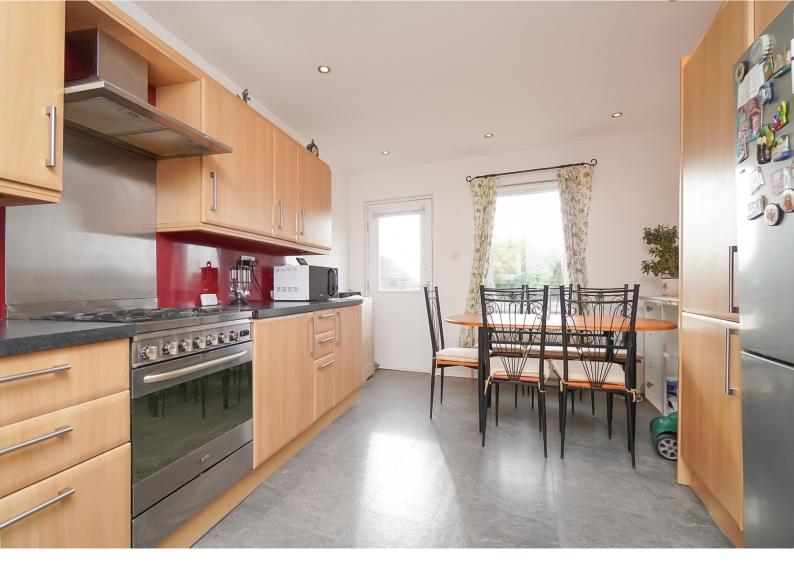

#### Accommodation

The entrance door opens to a welcoming hallway. The spacious and well presented lounge has outlooks over the rear garden and is flooded with natural light. Off the hall, there is a generous dining kitchen with a range of Beech effect units, outlooks to the front and rear and a door which opens directly to the rear garden. There are two large inbuilt cupboards in the hall; one of which has been adapted to create a ground floor WC.