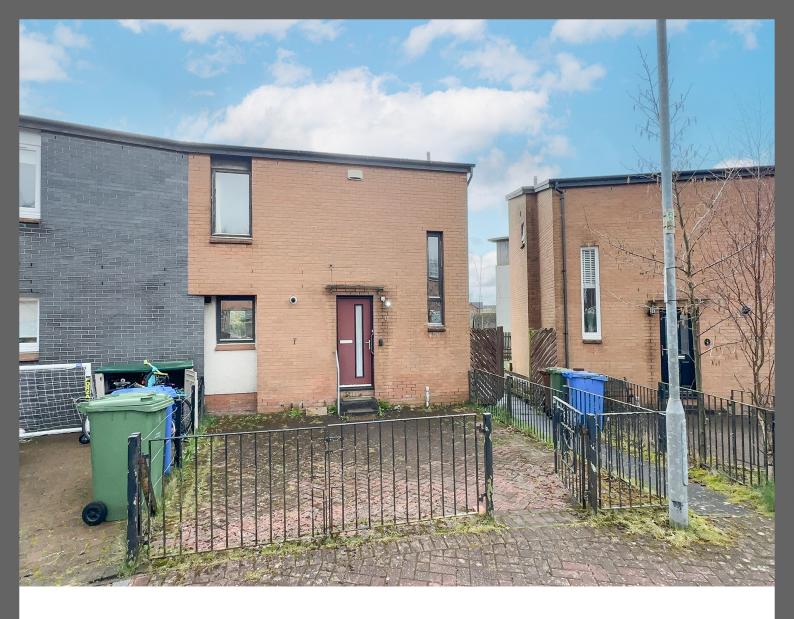

## Laurence Gardens, Drumchapel

This spacious and well maintained 3 bedroom end terrace villa provides excellent accommodation in a family friendly environment. The property enjoys the benefits of having a large suntrap garden, driveway parking and a small residents' playpark across the road.

#### Gardens

The front garden provides a gated driveway and is laid with monoblock for ease of maintenance. The South facing rear garden has a generous lawn and enjoys lengthy sunny exposures.

#### Location

9 Laurence Gardens is a quiet, convenient setting on the edge of Drumchapel. It is well placed for easy access to (A82) Great Western Road which provides quick routes to Glasgow, Loch Lomond, Erskine Bridge and M8 Motorway. Local shops and schools are within walking distance and the popular Great Western Retail Park is close by. There are also excellent facilities for sport and leisure within the vicinity.