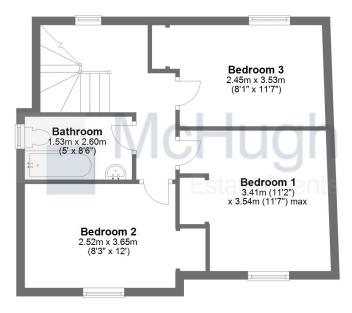

On the upper floor there are three bright double bedrooms, each of which have recessed storage. The bathroom is tiled on the splash-backs and fitted with a white 3 piece suite and an electric shower.

Sat Nav ref- G15 8AH

Dimensions

Lounge 4.15m x 3.65m

Kitchen 5.60m x 3.46m

Bedroom 1 3.40m x 3.54m

Bedroom 2 2.52m x 3.65m

Bedroom 3 2.45m x 3.53m

Bathroom 1.53m x 2.60m