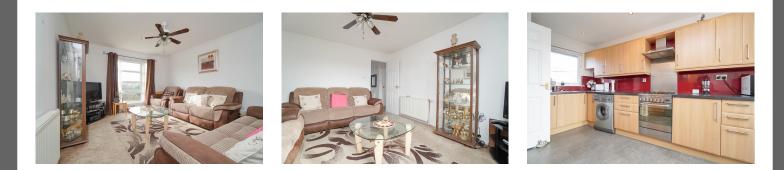

#### Accommodation

The entrance door opens to a welcoming hallway. The spacious and well presented lounge has outlooks over the rear garden and is flooded with natural light. Off the hall, there is a generous dining kitchen with a range of Beech effect units, outlooks to the front and rear and a door which opens directly to the rear garden. There are two large inbuilt cupboards in the hall; one of which has been adapted to create a ground floor WC.