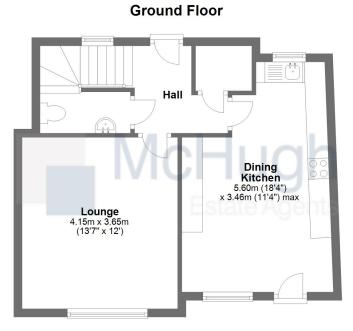

#### Accommodation

The entrance door opens to a welcoming hallway. The spacious and well presented lounge has outlooks over the rear garden and is flooded with natural light. Off the hall, there is a generous dining kitchen with a range of Beech effect units, outlooks to the front and rear and a door which opens directly to the rear garden. There are two large inbuilt cupboards in the hall; one of which has been adapted to create a ground floor WC.

Sat Nav ref- G15 8AH

Dimensions

Lounge 4.15m x 3.65m

Kitchen 5.60m x 3.46m

Bedroom 1 3.40m x 3.54m

Bedroom 2 2.52m x 3.65m

Bedroom 3 2.45m x 3.53m

Bathroom 1.53m x 2.60m