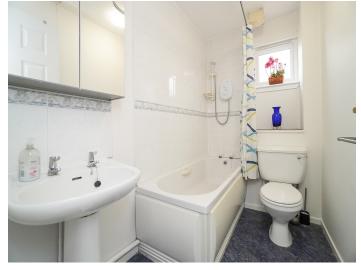

On the upper floor there are three bright double bedrooms, each of which have recessed storage. The bathroom is tiled on the splash-backs and fitted with a white 3 piece suite and an electric shower.