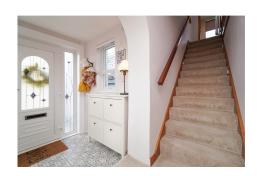

### Accommodation

Ground Floor - The bright and spacious entrance hall leads to the exceptionally well-presented lounge, which has a unique exposed brick chimney breast, a log burning stove and stylish window shutters. The open-plan dining room and kitchen is flooded with natural light from windows at the side and rear and comes complete with Miele integrated appliances.

Upper Floor - The bright upper landing leads to all rooms. At the front of the house, the main bedroom is a well-appointed room with space for a king-size bed and additional furniture. At the rear, the second double bedroom is presented in impeccable order and has outlooks to the rear. Bedroom three is a single room which has a wall of recessed wardrobes. The fully tiled bathroom is finished with a luxury 3-piece suite and a recessed dual function shower with a rainfall feature.