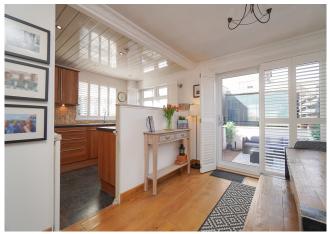

### Accommodation

Ground Floor - The bright and spacious entrance hall leads to the exceptionally well-presented lounge, which has a unique exposed brick chimney breast, a log burning stove and stylish window shutters. The open-plan dining room and kitchen is flooded with natural light from windows at the side and rear and comes complete with Miele integrated appliances.

#### Gardens

The secluded front garden is screened from the road and provides a large, enclosed, family friendly lawn. To the side there is a monoblock pathway which leads to the entrance door.

The rear garden is fully enclosed and perfect for entertaining. There is a patio directly outside the dining room, a terraced lawn, a large sheltered timber decking area and steps lead to the aforementioned garden room. There is a timber storage hut at the rear of the property.