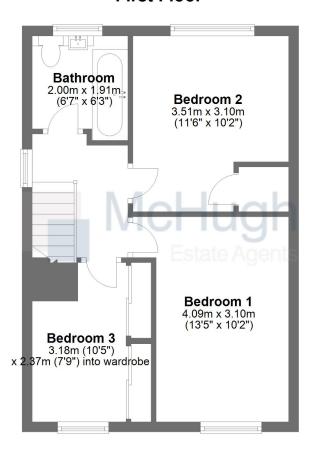

### **First Floor**

This floorplan has been created for guidance purposes only. Plan produced using PlanUp.

Upper Floor - The bright upper landing leads to all rooms. At the front of the house, the main bedroom is a well-appointed room with space for a king-size bed and additional furniture. At the rear, the second double bedroom is presented in impeccable order and has outlooks to the rear. Bedroom three is a single room which has a wall of recessed wardrobes. The fully tiled bathroom is finished with a luxury 3-piece suite and a recessed dual function shower with a rainfall feature.