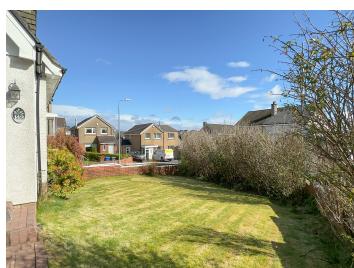

#### Gardens

The secluded front garden is screened from the road and provides a large, enclosed, family friendly lawn. To the side there is a monoblock pathway which leads to the entrance door.

The rear garden is fully enclosed and perfect for entertaining. There is a patio directly outside the dining room, a terraced lawn, a large sheltered timber decking area and steps lead to the aforementioned garden room. There is a timber storage hut at the rear of the property.