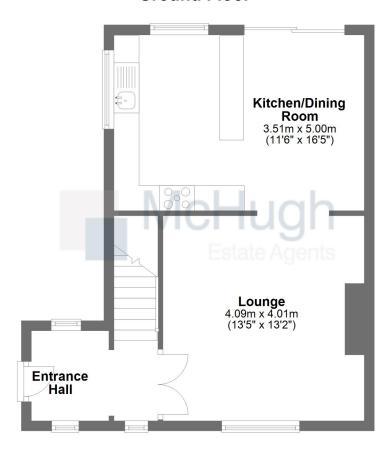

# **Ground Floor**

### Accommodation

Ground Floor - The bright and spacious entrance hall leads to the exceptionally well-presented lounge, which has a unique exposed brick chimney breast, a log burning stove and stylish window shutters. The open-plan dining room and kitchen is flooded with natural light from windows at the side and rear and comes complete with Miele integrated appliances.