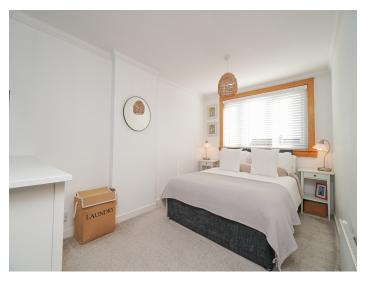

Upper Floor - The bright upper landing leads to all rooms. At the front of the house, the main bedroom is a well-appointed room with space for a king-size bed and additional furniture. At the rear, the second double bedroom is presented in impeccable order and has outlooks to the rear. Bedroom three is a single room which has a wall of recessed wardrobes. The fully tiled bathroom is finished with a luxury 3-piece suite and a recessed dual function shower with a rainfall feature.