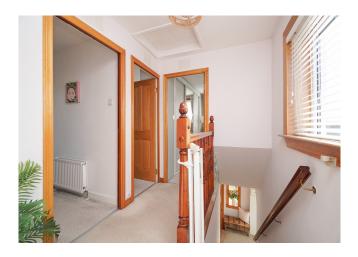

Upper Floor - The bright upper landing leads to all rooms. At the front of the house, the main bedroom is a well-appointed room with space for a king-size bed and additional furniture. At the rear, the second double bedroom is presented in impeccable order and has outlooks to the rear. Bedroom three is a single room which has a wall of recessed wardrobes. The fully tiled bathroom is finished with a luxury 3-piece suite and a recessed dual function shower with a rainfall feature.