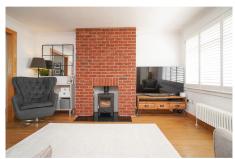

### Accommodation

Ground Floor - The bright and spacious entrance hall leads to the exceptionally well-presented lounge, which has a unique exposed brick chimney breast, a log burning stove and stylish window shutters. The open-plan dining room and kitchen is flooded with natural light from windows at the side and rear and comes complete with Miele integrated appliances.