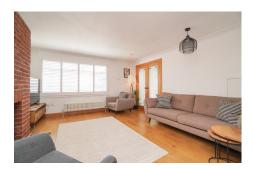

### Accommodation

Ground Floor - The bright and spacious entrance hall leads to the exceptionally well-presented lounge, which has a unique exposed brick chimney breast, a log burning stove and stylish window shutters. The open-plan dining room and kitchen is flooded with natural light from windows at the side and rear and comes complete with Miele integrated appliances.