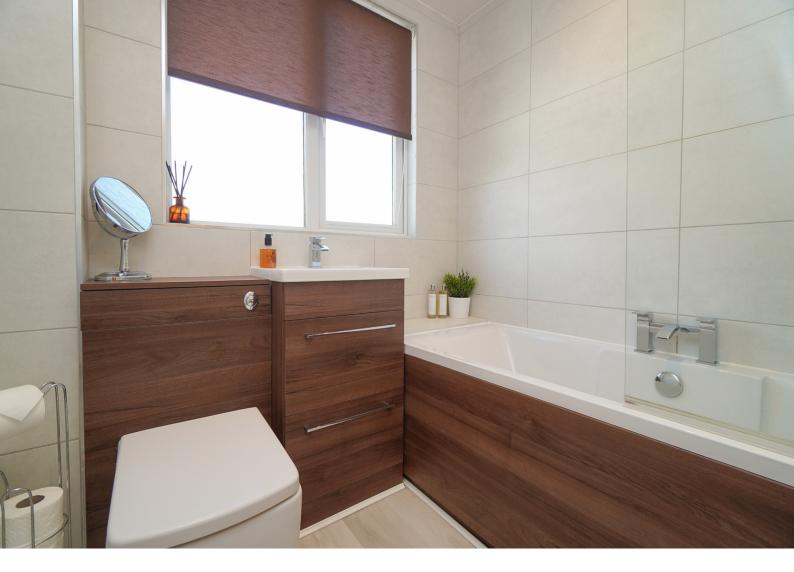

Upper Floor - The bright upper landing leads to all rooms. At the front of the house, the main bedroom is a well-appointed room with space for a king-size bed and additional furniture. At the rear, the second double bedroom is presented in impeccable order and has outlooks to the rear. Bedroom three is a single room which has a wall of recessed wardrobes. The fully tiled bathroom is finished with a luxury 3-piece suite and a recessed dual function shower with a rainfall feature.