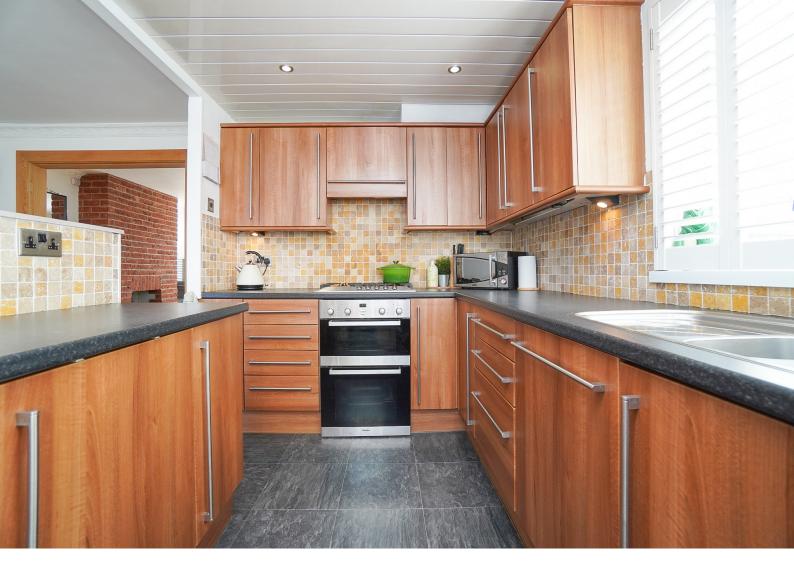

### Accommodation

Ground Floor - The bright and spacious entrance hall leads to the exceptionally well-presented lounge, which has a unique exposed brick chimney breast, a log burning stove and stylish window shutters. The open-plan dining room and kitchen is flooded with natural light from windows at the side and rear and comes complete with Miele integrated appliances.