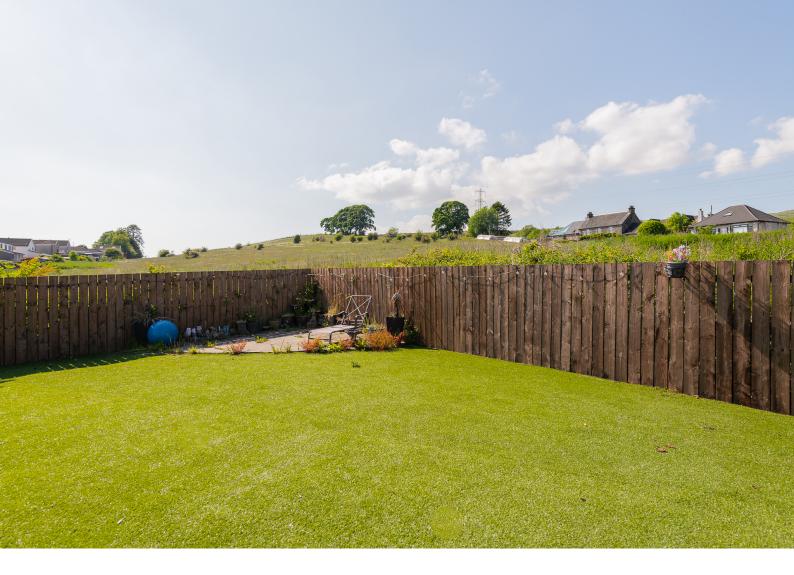

#### Gardens

The attractive front garden has a sweeping lawn with neat borders and pathways. The monobloc driveway adjacent provides parking for 2-3 cars. The secluded rear garden comprises a large, all-weather lawn with attractive paved patios and views of the hillside.