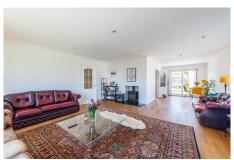

#### Accommodation

The accommodation comprises a central entrance door to the L-shaped hallway. The exceptionally spacious lounge has a full height window to the front, a picture window to the side and a focal point wood burning stove. The semi-open plan dining room has hillside outlooks and patio doors to the garden. Off the dining area, the well-appointed fitted kitchen has a range style cooker, granite worktops and a door to the garden.