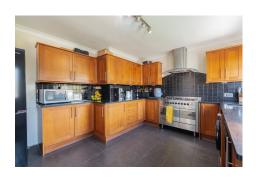

Large integrated Kitchen

#### Accommodation

The accommodation comprises a central entrance door to the L-shaped hallway. The exceptionally spacious lounge has a full height window to the front, a picture window to the side and a focal point wood burning stove. The semi-open plan dining room has hillside outlooks and patio doors to the garden. Off the dining area, the well-appointed fitted kitchen has a range style cooker, granite worktops and a door to the garden.