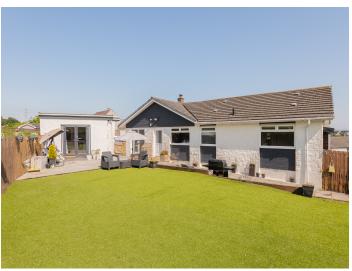

#### Gardens

The attractive front garden has a sweeping lawn with neat borders and pathways. The monobloc driveway adjacent provides parking for 2-3 cars. The secluded rear garden comprises a large, all-weather lawn with attractive paved patios and views of the hillside.