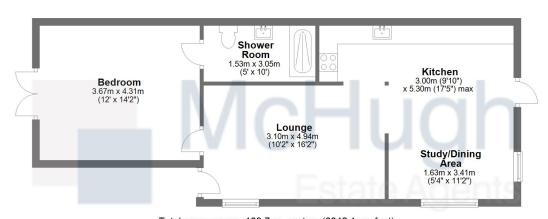

#### Floor Plan

#### **Annexe**

Total area: approx. 189.7 sq. metres (2042.1 sq. feet)

This floorplan has been created for guidance purposes only. Plan produced using PlanUp.

#### Accommodation

The accommodation comprises a central entrance door to the L-shaped hallway. The exceptionally spacious lounge has a full height window to the front, a picture window to the side and a focal point wood burning stove. The semi-open plan dining room has hillside outlooks and patio doors to the garden. Off the dining area, the well-appointed fitted kitchen has a range style cooker, granite worktops and a door to the garden.

#### Annexe

Immediately adjacent to the main bungalow is a spacious one bedroom annexe created by the current owners to house an elderly parent. It features a wet-room with walk-in shower, and open plan kitchen fitted with all appliances, dining and living areas and a large bedroom with ramped and paved access either side. The accommodation is currently configured as a snug, library, gym and home-office but could be easily changed for any family member in need of supervised independence.