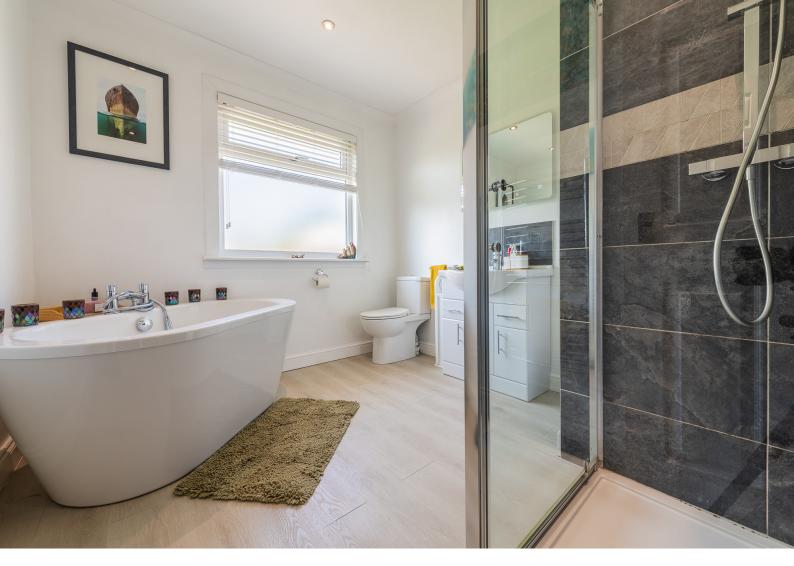

Features of the main property include a re-tiled roof, modern upvc windows, upgraded electrics and heating, a wood burning stove, a re-fitted kitchen, a stylish 4 piece bathroom and extensive garden landscaping.

There are three well-presented double bedrooms and a fabulous 4-piece bathroom with a luxurious freestanding bath, a vanity sink and a low-rise, stylish shower enclosure with a dual function shower assembly and a 'rainfall' feature.