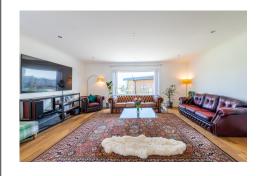

#### Accommodation

The accommodation comprises a central entrance door to the L-shaped hallway. The exceptionally spacious lounge has a full height window to the front, a picture window to the side and a focal point wood burning stove. The semi-open plan dining room has hillside outlooks and patio doors to the garden. Off the dining area, the well-appointed fitted kitchen has a range style cooker, granite worktops and a door to the garden.

#### Windows and Heating

The property has modern gas central heating and a log burning stove in the lounge. The windows and doors are upvc framed double glazing.