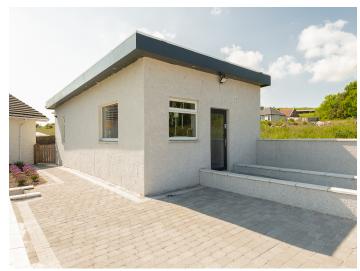

The annexe, which was formerly a garage has been thoughtfully configured within recent years to provide a double bedroom, a kitchen and living area and a shower room.

#### Annexe

Immediately adjacent to the main bungalow is a spacious one bedroom annexe created by the current owners to house an elderly parent. It features a wet-room with walk-in shower, and open plan kitchen fitted with all appliances, dining and living areas and a large bedroom with ramped and paved access either side. The accommodation is currently configured as a snug, library, gym and home-office but could be easily changed for any family member in need of supervised independence.