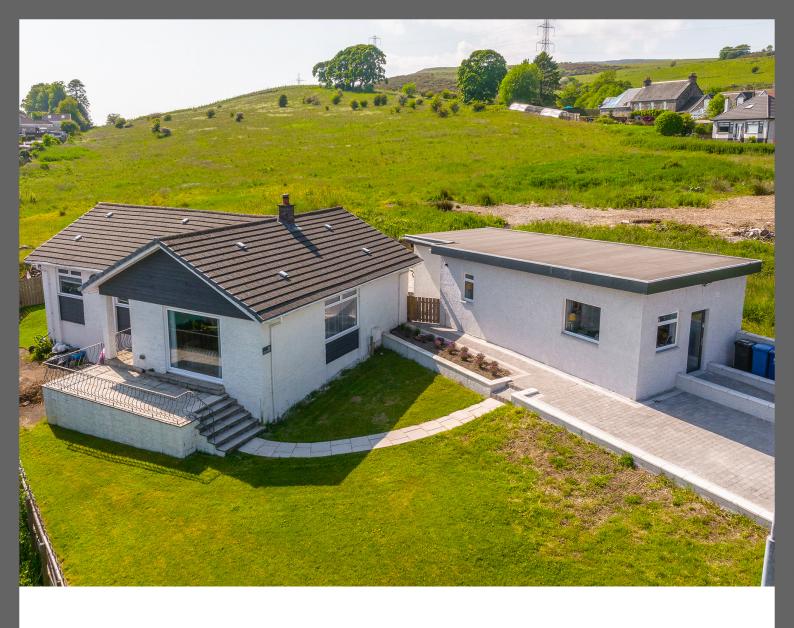

55 Farm Road, Duntocher

## 55 Farm Road, Duntocher

Set in a countryside location at the northern edge of Duntocher, this beautifully presented and deceptively spacious detached bungalow provides extensively upgraded all-on-the-level accommodation within large, easily maintained garden grounds and a fabulous self-contained one bedroom annexe.

The annexe, which was formerly a garage has been thoughtfully configured within recent years to provide a double bedroom, a kitchen and living area and a shower room.

#### Gardens

The attractive front garden has a sweeping lawn with neat borders and pathways. The monobloc driveway adjacent provides parking for 2-3 cars. The secluded rear garden comprises a large, all-weather lawn with attractive paved patios and views of the hillside.

#### Location

55 Farm Road enjoys a countryside setting, just beyond the area's main residential development. All amenities including schools, shops, a local sports centre and public transport are within walking distance. An excellent road network is within a short drive, providing easy access to Glasgow, Erskine Bridge, M8 Motorway and Loch Lomond.