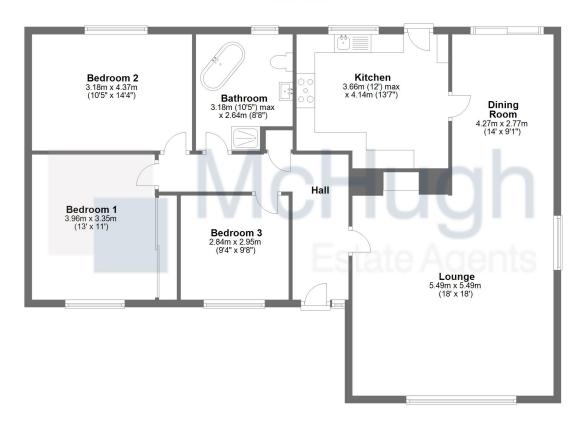

#### Floor Plan

#### Accommodation

The accommodation comprises a central entrance door to the L-shaped hallway. The exceptionally spacious lounge has a full height window to the front, a picture window to the side and a focal point wood burning stove. The semi-open plan dining room has hillside outlooks and patio doors to the garden. Off the dining area, the well-appointed fitted kitchen has a range style cooker, granite worktops and a door to the garden.

There are three well-presented double bedrooms and a fabulous 4-piece bathroom with a luxurious freestanding bath, a vanity sink and a low-rise, stylish shower enclosure with a dual function shower assembly and a 'rainfall' feature.

#### Annexe

Immediately adjacent to the main bungalow is a spacious one bedroom annexe created by the current owners to house an elderly parent. It features a wet-room with walk-in shower, and open plan kitchen fitted with all appliances, dining and living areas and a large bedroom with ramped and paved access either side. The accommodation is currently configured as a snug, library, gym and home-office but could be easily changed for any family member in need of supervised independence.