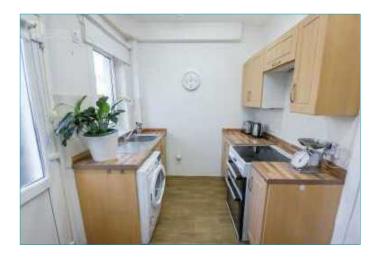

# **Property Information**

The property is accessed via a very warm and welcoming entrance hallway. The spacious lounge to the front of the property includes a feature fireplace and has space for dining area. The kitchen is accessed via the lounge and comprises a combination of wall and floor mounted units with back door leading to well presented garden grounds including patio area. The double bedroom is spacious and bright with mirrored fitted wardrobes and the bathroom

## **Room Sizes**

Lounge: 4.88 x 3.74 Kitchen: 3.72 x 2.40 Hall: 4.95 x 1.06 Bedroom: 3.99 x 3.10 Bathroom: 2.24 x 1.64