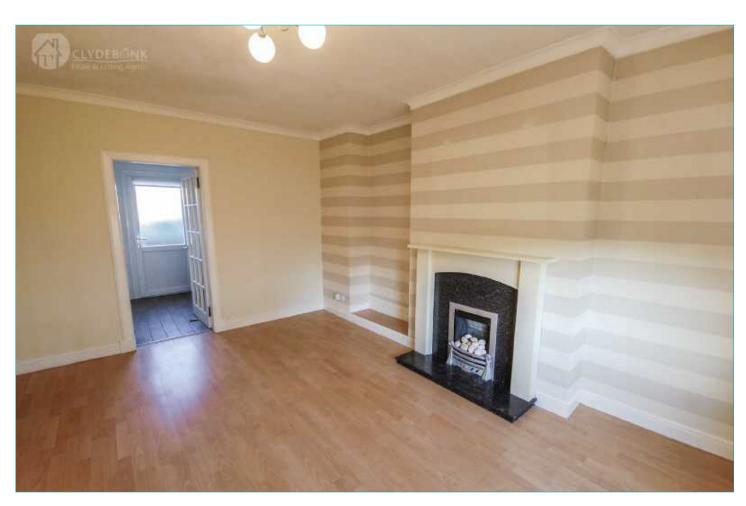

# **Property Information**

The property is accessed via a very warm and welcoming entrance hallway. The spacious lounge to the front of the property includes a feature fireplace and has space for dining area. The kitchen is accessed via the lounge and comprises a combination of wall and floor mounted units with back door leading to well presented garden grounds including patio area. The double bedroom is spacious and bright with mirrored fitted wardrobes and the bathroom