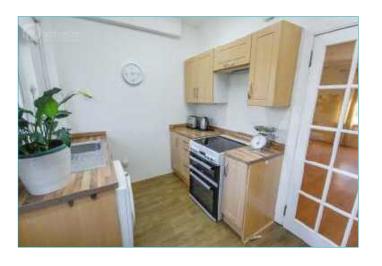

# **Property Information**

The property is accessed via a very warm and welcoming entrance hallway. The spacious lounge to the front of the property includes a feature fireplace and has space for dining area. The kitchen is accessed via the lounge and comprises a combination of wall and floor mounted units with back door leading to well presented garden grounds including patio area. The double bedroom is spacious and bright with mirrored fitted wardrobes and the bathroom