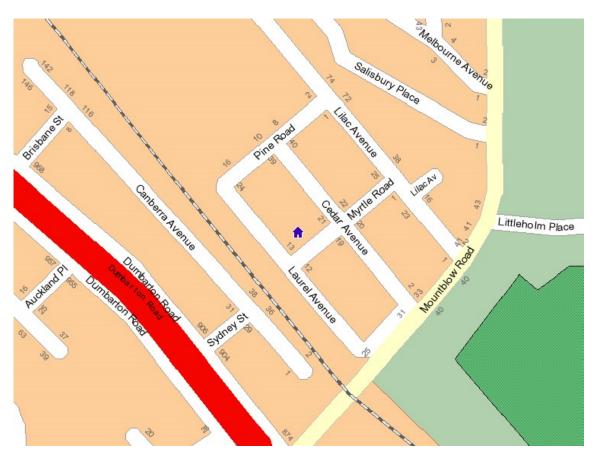

## PROPERTY ADDRESS

30 Myrtle Road, Clydebank, G81 4NR

Property Misdescriptions Act: Please note that these particulars are prepared by us on the basis of information provided to us by our client. We have not tested the electrics, Fixtures, fittings or other appliances that may be within the property, including the Central Heating. Prospective purchasers can make their own enquiry.

## Location

Myrtle Road is conveniently located within walking distance of Dalmuir Park and all local amenities. The property is within easy reach of Clydebank Shopping Centre, Great Western Retail Park and Golden Jubilee Hospital. Rail and bus routes are easily accessible offering a quick commute to Glasgow City Centre and Loch Lomond.