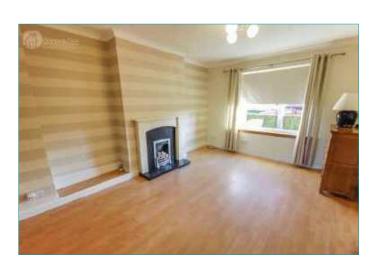

# **Property Information**

The property is accessed via a very warm and welcoming entrance hallway. The spacious lounge to the front of the property includes a feature fireplace and has space for dining area. The kitchen is accessed via the lounge and comprises a combination of wall and floor mounted units with back door leading to well presented garden grounds including patio area. The double bedroom is spacious and bright with mirrored fitted wardrobes and the bathroom

## **Room Sizes**

Lounge: 4.88 x 3.74 Kitchen: 3.72 x 2.40 Hall: 4.95 x 1.06 Bedroom: 3.99 x 3.10 Bathroom: 2.24 x 1.64