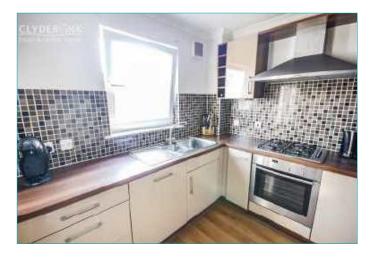

# **Property Information**

The property comprises, on the ground floor, entrance hallway leading to garage conversion, currently utilised as an additional lounge, bedroom three, utility room and shower room with modern three piece suite. On the first floor there is a spacious, bright lounge with large feature window and fireplace. The kitchen is open plan to the dining room and comprises a combination of modern wall and floor mounted units with contrasting worktop and tiled splashback as