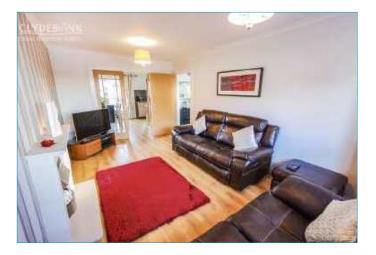

# **Property Information**

The property comprises, on the ground floor, entrance hallway leading to garage conversion, currently utilised as an additional lounge, bedroom three, utility room and shower room with modern three piece suite. On the first floor there is a spacious, bright lounge with large feature window and fireplace. The kitchen is open plan to the dining room and comprises a combination of modern wall and floor mounted units with contrasting worktop and tiled splashback as