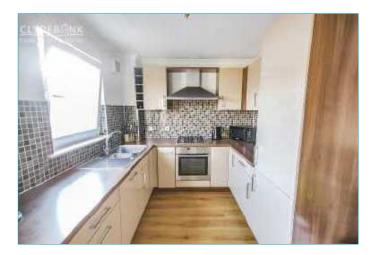

# **Property Information**

The property comprises, on the ground floor, entrance hallway leading to garage conversion, currently utilised as an additional lounge, bedroom three, utility room and shower room with modern three piece suite. On the first floor there is a spacious, bright lounge with large feature window and fireplace. The kitchen is open plan to the dining room and comprises a combination of modern wall and floor mounted units with contrasting worktop and tiled splashback as