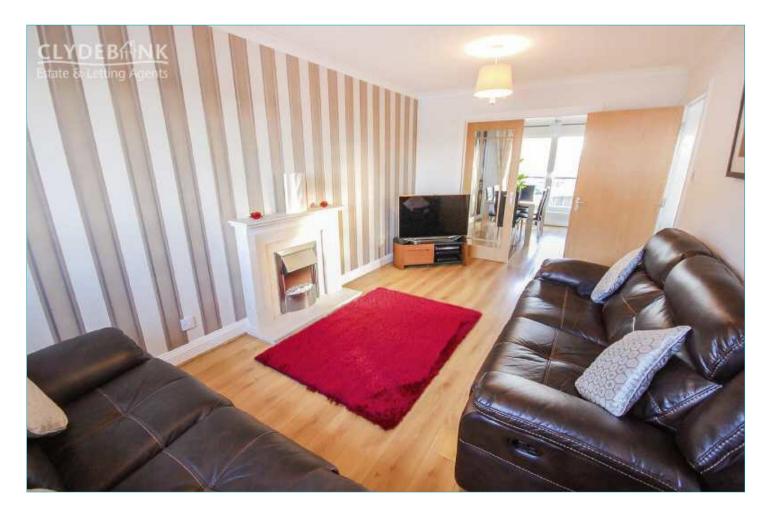

# **Property Information**

The property comprises, on the ground floor, entrance hallway leading to garage conversion, currently utilised as an additional lounge, bedroom three, utility room and shower room with modern three piece suite. On the first floor there is a spacious, bright lounge with large feature window and fireplace. The kitchen is open plan to the dining room and comprises a combination of modern wall and floor mounted units with contrasting worktop and tiled splashback as