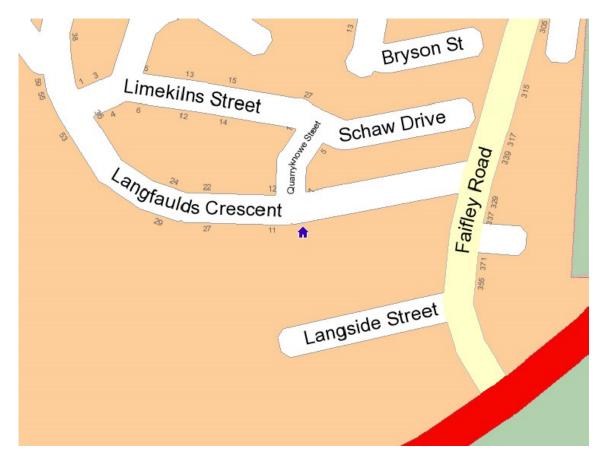

## **REFERENCE** 8572

**PRICE** Offers over £59,995

**SELLER** Clients of Clydebank Estate & Letting Agents

**PROPERTY ADDRESS** 3B Langfaulds Crescent, Faifley, Clydebank, G81 5HH

## Location

This property offers excellent family accommodation and is within walking distance to local shops, schools and bus routes. Clydebank Shopping Centre and Great Western Retail Park are within a short car or bus journey to this property. The property is close to A82 and M8 offering accessible links to Glasgow City Centre and Glasgow Airport.