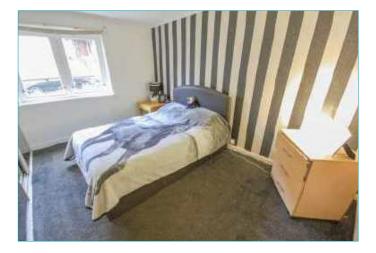

# **Property Information**

This property can be sold with sitting tenant and is fully compliant with all safety certificates and smoke alarms, etc.

The property is accessed via an Lshaped entrance hallway leading to all rooms and a large storage cupboard. The lounge is front facing and is freshly and neutrally decorated. The modern kitchen is brand new and fitted to a high standard with a combination of wall and floor mounted white units with contrasting worktop and splashback, as yet unused integrated oven, gas hob and hood. The large master bedroom is front facing with built in storage and there is a further double bedroom to the rear. The family bathroom has been recently upgraded to include a modern three piece suite with full height tiling and fixed floor tiling as well as a chrome towel radiator.