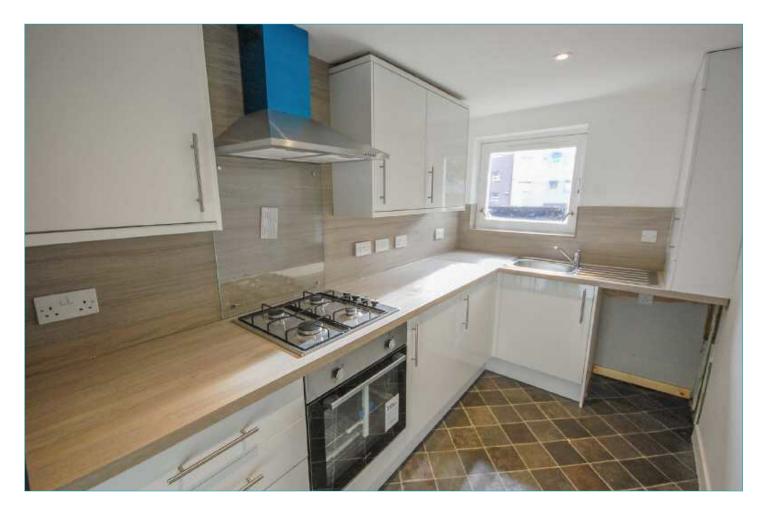

# **Property Information**

This property can be sold with sitting tenant and is fully compliant with all safety certificates and smoke alarms, etc.

The property is accessed via an Lshaped entrance hallway leading to all rooms and a large storage cupboard. The lounge is front facing and is freshly and neutrally decorated. The modern kitchen is brand new and fitted to a high standard with a combination of wall and floor mounted white units with contrasting worktop and splashback, as yet unused integrated oven, gas hob and hood. The large master bedroom is front facing with built in storage and there is a further double bedroom to the rear. The family bathroom has been recently upgraded to include a modern three piece suite with full height tiling and fixed floor tiling as well as a chrome towel radiator.