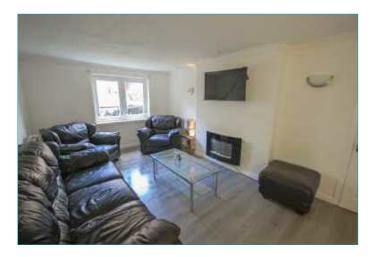

# **Property Information**

This property can be sold with sitting tenant and is fully compliant with all safety certificates and smoke alarms, etc.

The property is accessed via an Lshaped entrance hallway leading to all rooms and a large storage cupboard. The lounge is front facing and is freshly and neutrally decorated. The modern kitchen is brand new and fitted to a high standard with a combination of wall and floor mounted white units with contrasting worktop and splashback, as yet unused integrated oven, gas hob and hood. The large master bedroom is front facing with built in storage and there is a further double bedroom to the rear. The family bathroom has been recently upgraded to include a modern three piece suite with full height tiling and fixed floor tiling as well as a chrome towel radiator.