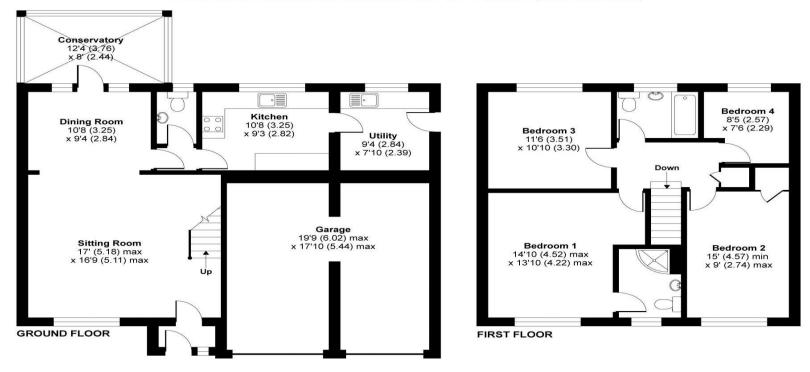

### Church Road, Tadley, RG26

APPROX. GROSS INTERNAL FLOOR AREA 1859 SQ FT 172.7 SQ METRES (INCLUDES GARAGE)

Whilst every attempt has been made to ensure the accuracy of the floor plan contained here, measurements of doors, windows and rooms are approximate and no responsibility is taken for any error, omission or misstatement. These plans are for representation purposes only as defined by RICS Code of Measuring Practice and should be used as such by any prospective purchaser. Specifically no guarantee is given on the total square footage of the property if quoted on this plan. Any figure given is for initial guidance only and should not be relied on as a basis of valuation. Copyright nichecom.co.uk 2014 Produced for Sansome & George REF : 691348